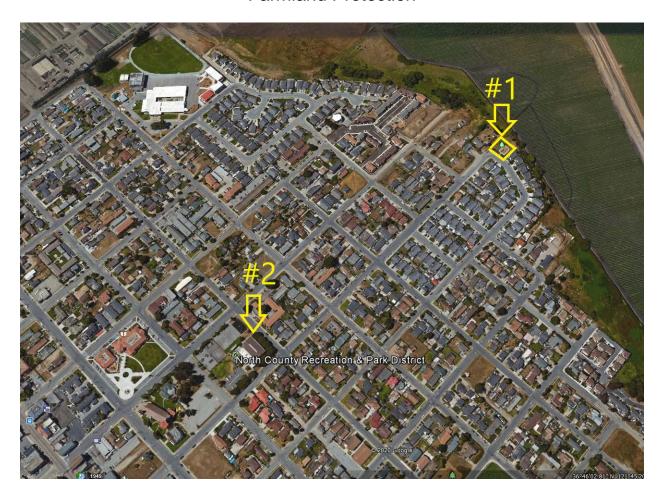

## Farmland Protection

Overhead view of Castroville, Monterey County, California, showing the locations of the two elements of this project.

Element #1 is the Crane St. Park. The yellow outline shows the approximate extent of the irrigated area. Note that the property has residential development on three sides. The fourth side moves downslope to an agricultural run off ditch before transitioning to farmland. The project location is already developed and, combined with, the size of the parcel and surrounding uses it is extremely unlikely that the parcel can convert back to farmland.

Element #2 is the North County Recreation and Park District's Recreation Center. This element is completed surrounded by intensive urban uses.