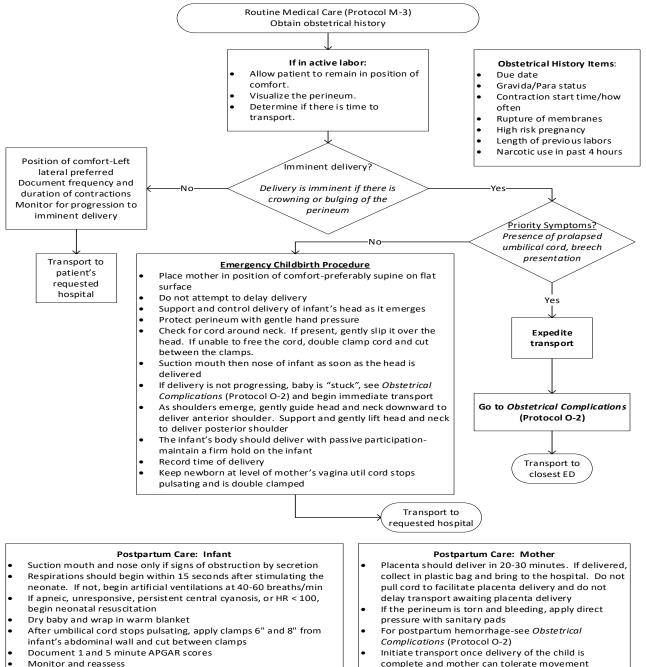

## Monterey County EMS System Policy

Protocol Number: O-1 Effective Date: 7/1/2022 Review Date: 6/30/2025

## CHILDBIRTH

## **ALS and BLS CARE**

Monitor and reassess