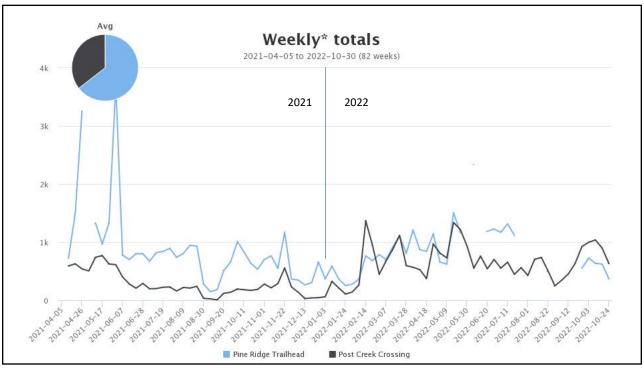

#### **Trail Counters Master Summary** ADT<sup>†</sup>x365 Days with data Year Site Jan Feb Mar Apr May Jun Jul Aug Sep Oct Nov Dec ADT<sup>†</sup> 5,541\* | 6,690\* | 5,189 | 3,541 | 3,705 | 1,279 248 3,408 3,243 1,619 42,514 2021 Pine Ridge Trailhead 116.476 2,245\* 3,125 1,405 1,000 903 204 818 1,353 437 263 Post Creek Crossing 40.274 14,700 1,849 2,095 3,815 4,257 *4,549*\* 4,793\* 5,870\* 1,478\* 2,926\* 199 2022 Pine Ridge Trailhead 114.759 41,887 726 2,758 3,197 2,610 4,720 2,641 2,704 2,480 1,992 4,465\* 298 Post Creek Crossing 92.044 33,596 ADT<sup>†</sup> = Average Daily Traffic \* = based upon that month's ADT Learn more Indicates months with less than 6 days of data.

# **Master Summary**

| Year | Site                 | Jan   | Feb   | Mar   | Apr    | May    | Jun    | Jul    | Aug   | Sep    | Oct    | Nov   | Dec   | ADT <sup>†</sup> | ADT <sup>†</sup> x365 | with data |
|------|----------------------|-------|-------|-------|--------|--------|--------|--------|-------|--------|--------|-------|-------|------------------|-----------------------|-----------|
| 2021 | Pine Ridge Trailhead |       |       |       | 5,541* | 6,690* | 5,189  | 3,541  | 3,705 | 1,279  | 3,408  | 3,243 | 1,619 | 116.476          | 42,514                | 248       |
|      | Post Creek Crossing  |       |       |       | 2,245* | 3,125  | 1,405  | 1,000  | 903   | 204    | 818    | 1,353 | 437   | 40.274           | 14,700                | 263       |
| 2022 | Pine Ridge Trailhead | 1,849 | 2,095 | 3,815 | 4,257  | 4,549* | 4,793* | 5,870* |       | 1,478* | 2,926* |       |       | 114.759          | 41,887                | 199       |
|      | Post Creek Crossing  | 726   | 2,758 | 3,197 | 2,610  | 4,720  | 2,641  | 2,704  | 2,480 | 1,992  | 4,465* |       |       | 92.044           | 33,596                | 298       |

ADT<sup>†</sup> = Average Daily Traffic
\* = based upon that month's ADT Learn more Indicates months with less than 6 days of data.