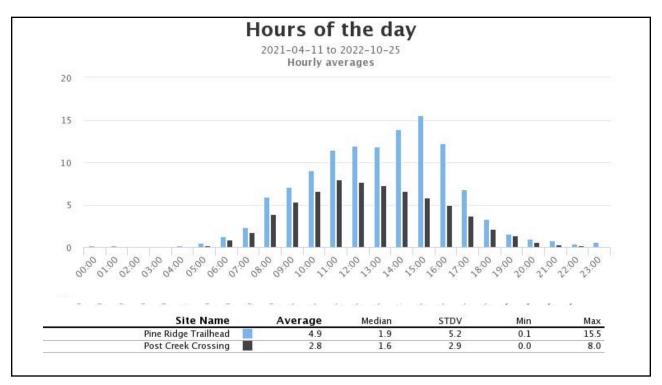

# Pine Ridge Trail Visitor Use Summary

Presented by Krikor Andonian, Ph.D.



Ventana Wilderness Alliance

1













#### **Trail Counters Master Summary** ADT<sup>†</sup>x365 Days with data Year Site Jan Feb Mar Apr May Jun Jul Aug Sep Oct Nov Dec ADT<sup>†</sup> 5,541\* | 6,690\* | 5,189 | 3,541 | 3,705 | 1,279 248 3,408 3,243 1,619 42,514 2021 Pine Ridge Trailhead 116.476 2,245\* 3,125 1,405 1,000 903 204 818 1,353 437 263 Post Creek Crossing 40.274 14,700 1,849 2,095 3,815 4,257 *4,549*\* 4,793\* 5,870\* 1,478\* 2,926\* 199 2022 Pine Ridge Trailhead 114.759 41,887 726 2,758 3,197 2,610 4,720 2,641 2,704 2,480 1,992 4,465\* 298 Post Creek Crossing 92.044 33,596 ADT<sup>†</sup> = Average Daily Traffic \* = based upon that month's ADT Learn more Indicates months with less than 6 days of data.



# **Self-Registration Permit**

# Self Registration Permit Summary

| Total Permits Issued   | 4,