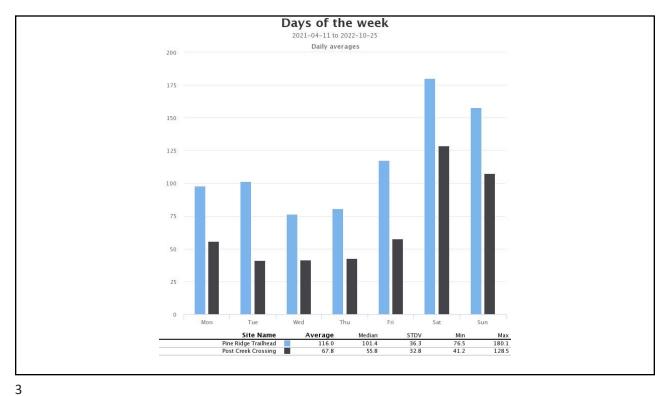

# Pine Ridge Trail Visitor Use Summary

Presented by Krikor Andonian, Ph.D.



Ventana Wilderness Alliance

1













#### **Trail Counters Master Summary** ADT<sup>†</sup>x365 Days with data Year Site Jan Feb Mar Apr May Jun Jul Aug Sep Oct Nov Dec ADT<sup>†</sup> 5,541\* | 6,690\* | 5,189 | 3,541 | 3,705 | 1,279 248 3,408 3,243 1,619 42,514 2021 Pine Ridge Trailhead 116.476 2,245\* 3,125 1,405 1,000 903 204 818 1,353 437 263 Post Creek Crossing 40.274 14,700 1,849 2,095 3,815 4,257 *4,549*\* 4,793\* 5,870\* 1,478\* 2,926\* 199 2022 Pine Ridge Trailhead 114.759 41,887 726 2,758 3,197 2,610 4,720 2,641 2,704 2,480 1,992 4,465\* 298 Post Creek Crossing 92.044 33,596 ADT<sup>†</sup> = Average Daily Traffic \* = based upon that month's ADT Learn more Indicates months with less than 6 days of data.



# **Self-Registration Permit**

# Self Registration Permit Summary

| Total Permits Issued   | 4,52