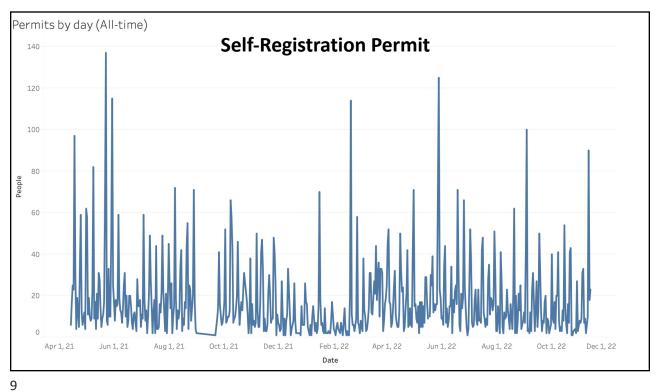

# **Self-Registration Permit**

# Self Registration Permit Summary

| Total Permits Issued   | 4,520 |
|------------------------|-------|
| Total People Visited   | 9,699 |
| Avg people per day     | 18    |
| Avg. People per Permit | 2.28  |
| Total Dogs             | 921   |
| Avg. Dogs Per Permit   | 0.25  |
| Avg. Dogs per day      | 1.73  |
| Avg. Dogs per Person   | 0.09  |
|                        |       |

# **Self registration permits**

| Summary                |       |
|------------------------|-------|
| Total Permits Issued   | 4,520 |
| Total People Visited   | 9,699 |
| Avg people per day     | 18    |
| Avg. People per Permit | 2.28  |
| Total Dogs             | 921   |
| Avg. Dogs Per Permit   | 0.25  |
| Avg. Dogs per day      | 1.73  |
| Avg. Dogs per Person   | 0.09  |