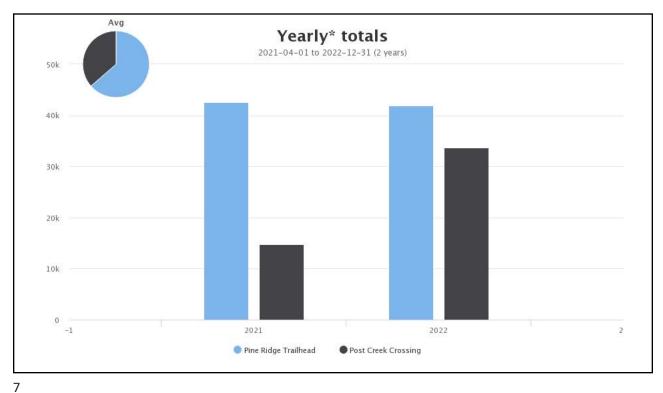

#### **Trail Counters Master Summary** ADT<sup>†</sup>x365 Days with data Year Site Jan Feb Mar Apr May Jun Jul Aug Sep Oct Nov Dec ADT<sup>†</sup> 5,541\* | 6,690\* | 5,189 | 3,541 | 3,705 | 1,279 248 3,408 3,243 1,619 42,514 2021 Pine Ridge Trailhead 116.476 2,245\* 3,125 1,405 1,000 903 204 818 1,353 437 263 Post Creek Crossing 40.274 14,700 1,849 2,095 3,815 4,257 *4,549*\* 4,793\* 5,870\* 1,478\* 2,926\* 199 2022 Pine Ridge Trailhead 114.759 41,887 726 2,758 3,197 2,610 4,720 2,641 2,704 2,480 1,992 4,465\* 298 Post Creek Crossing 92.044 33,596 ADT<sup>†</sup> = Average Daily Traffic \* = based upon that month's ADT Learn more Indicates months with less than 6 days of data.

# **Master Summary**

| Year | Site                 | Jan   | Feb   | Mar   | Apr    | May    | Jun    | Jul    | Aug   | Sep    | Oct    | Nov   | Dec   | ADT <sup>†</sup> | ADT <sup>†</sup> x365 | with data |
|------|----------------------|-------|-------|-------|--------|--------|--------|--------|-------|--------|--------|-------|-------|------------------|-----------------------|-----------|
| 2021 | Pine Ridge Trailhead |       |       |       | 5,541* | 6,690* | 5,189  | 3,541  | 3,705 | 1,279  | 3,408  | 3,243 | 1,619 | 116.476          | 42,514                | 248       |
|      | Post Creek Crossing  |       |       |       | 2,245* | 3,125  | 1,405  | 1,000  | 903   | 204    | 818    | 1,353 | 437   | 40.274           | 14,700                | 263       |
| 2022 | Pine Ridge Trailhead | 1,849 | 2,095 | 3,815 | 4,257  | 4,549* | 4,793* | 5,870* |       | 1,478* | 2,926* |       |       | 114.759          | 41,887                | 199       |
|      | Post Creek Crossing  | 726   | 2,758 | 3,197 | 2,610  | 4,720  | 2,641  | 2,704  | 2,480 | 1,992  | 4,465* |       |       | 92.044           | 33,596                | 298       |

ADT<sup>†</sup> = Average Daily Traffic
\* = based upon that month's ADT Learn more Indicates months with less than 6 days of data.