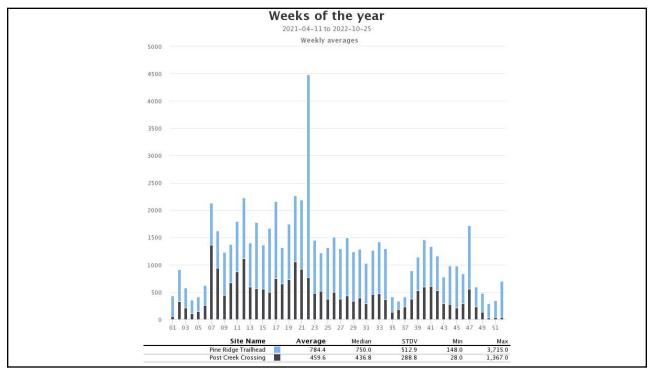

# Pine Ridge Trail Visitor Use Summary

Presented by Krikor Andonian, Ph.D.



Ventana Wilderness Alliance

1













#### **Trail Counters Master Summary** ADT<sup>†</sup>x365 Days with data Year Site Jan Feb Mar Apr May Jun Jul Aug Sep Oct Nov Dec ADT<sup>†</sup> 5,541\* | 6,690\* | 5,189 | 3,541 | 3,705 | 1,279 248 3,408 3,243 1,619 42,514 2021 Pine Ridge Trailhead 116.476 2,245\* 3,125 1,405 1,000 903 204 818 1,353 437 263 Post Creek Crossing 40.274 14,700 1,849 2,095 3,815 4,257 *4,549*\* 4,793\* 5,870\* 1,478\* 2,926\* 199 2022 Pine Ridge Trailhead 114.759 41,887 726 2,758 3,197 2,610 4,720 2,641 2,704 2,480 1,992 4,465\* 298 Post Creek Crossing 92.044 33,596 ADT<sup>†</sup> = Average Daily Traffic \* = based upon that month's ADT Learn more Indicates months with less than 6 days of data.



# **Self-Registration Permit**

# Self Registration Permit Summary

| Total Permits Issued   | 4,520