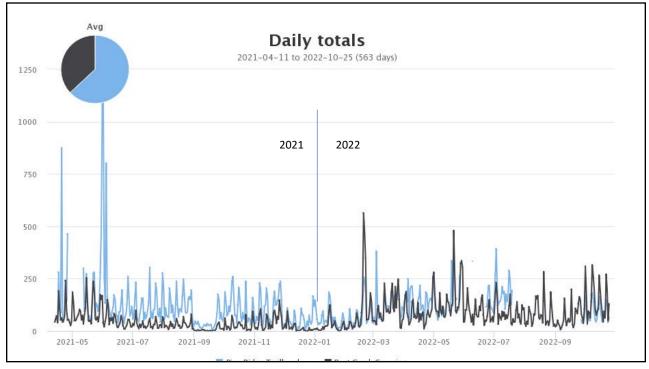

# Pine Ridge Trail Visitor Use Summary

Presented by Krikor Andonian, Ph.D.



Ventana Wilderness Alliance

1













#### **Trail Counters Master Summary** ADT<sup>†</sup>x365 Days with data Year Site Jan Feb Mar Apr May Jun Jul Aug Sep Oct Nov Dec ADT<sup>†</sup> 5,541\* | 6,690\* | 5,189 | 3,541 | 3,705 | 1,279 248 3,408 3,243 1,619 42,514 2021 Pine Ridge Trailhead 116.476 2,245\* 3,125 1,405 1,000 903 204 818 1,353 437 263 Post Creek Crossing 40.274 14,700 1,849 2,095 3,815 4,257 *4,549*\* 4,793\* 5,870\* 1,478\* 2,926\* 199 2022 Pine Ridge Trailhead 114.759 41,887 726 2,758 3,197 2,610 4,720 2,641 2,704 2,480 1,992 4,465\* 298 Post Creek Crossing 92.044 33,596 ADT<sup>†</sup> = Average Daily Traffic \* = based upon that month's ADT Learn more Indicates months with less than 6 days of data.



# **Self-Registration Permit**

# Self Registration Permit Summary

| Total Permits Issued   | 4,520 |