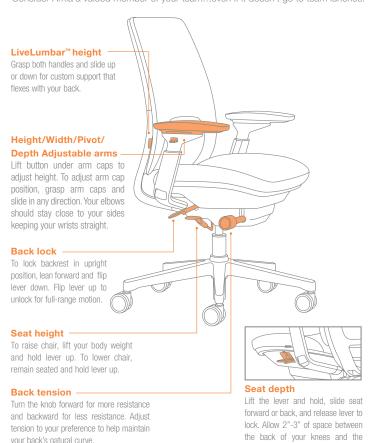

Meet the newest member of your team. It won't take long for Amia to start pulling its weight...and yours. Amia is designed to handle long hours of sitting, which is handy during those all-nighters. Tucked away inside its backrest is its LiveLumbar™ technology; a system of flexors that contour to fit your spine for continuous lower back support. The seat also contours to you, while a flexible seat edge relieves pressure on your legs. Consider Amia a valued member of your team...even if it doesn't go to team lunches.