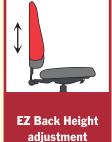

### maxwell features

- spacious seat 24 inches wide
- · heavy-duty gas cylinder allows seat height to adjust to any comfort level
- durable sliding seat accommodates users both tall and short
- · heavy-duty mechanism allows independently adjustable movement
- tension control adjusts seat to individual preference
- rounded-corner back design provides full support & pleasing visual appeal
- e-z back height (ratchet back) adjustment

### seat adjustments

H

**Seat Slider** 

Chair Height Adjustment

Tension Adjustment

Seat Tilting

Back Adjustment