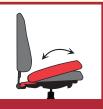

### seat adjustments

H

**Seat Slider** 

Chair Height Adjustment

Tension Adjustment

Seat Tilting

Back Adjustment