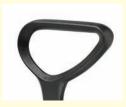

JR-90 Open-loop arms. Height adjustable. Black. Bolts on.

JR-PD
Fold-away
Height adjustable.
Durasoft armpads.

(New) KR-48
Contoured loop arms.
Fixed height.
Soft padding.