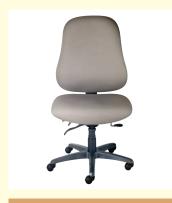

### the maxwell collection

Full size. Full strength. Full support. The Maxwell is the heavyweight champion of all office chairs. With wide-body design, heavy-duty construction and full-posture support, its strength and durability support users up to 400 lbs.

## the maxwell collection options

MXIU-84 mid back 400 lbs. rating

MXIU-88 high back 400 lbs. rating