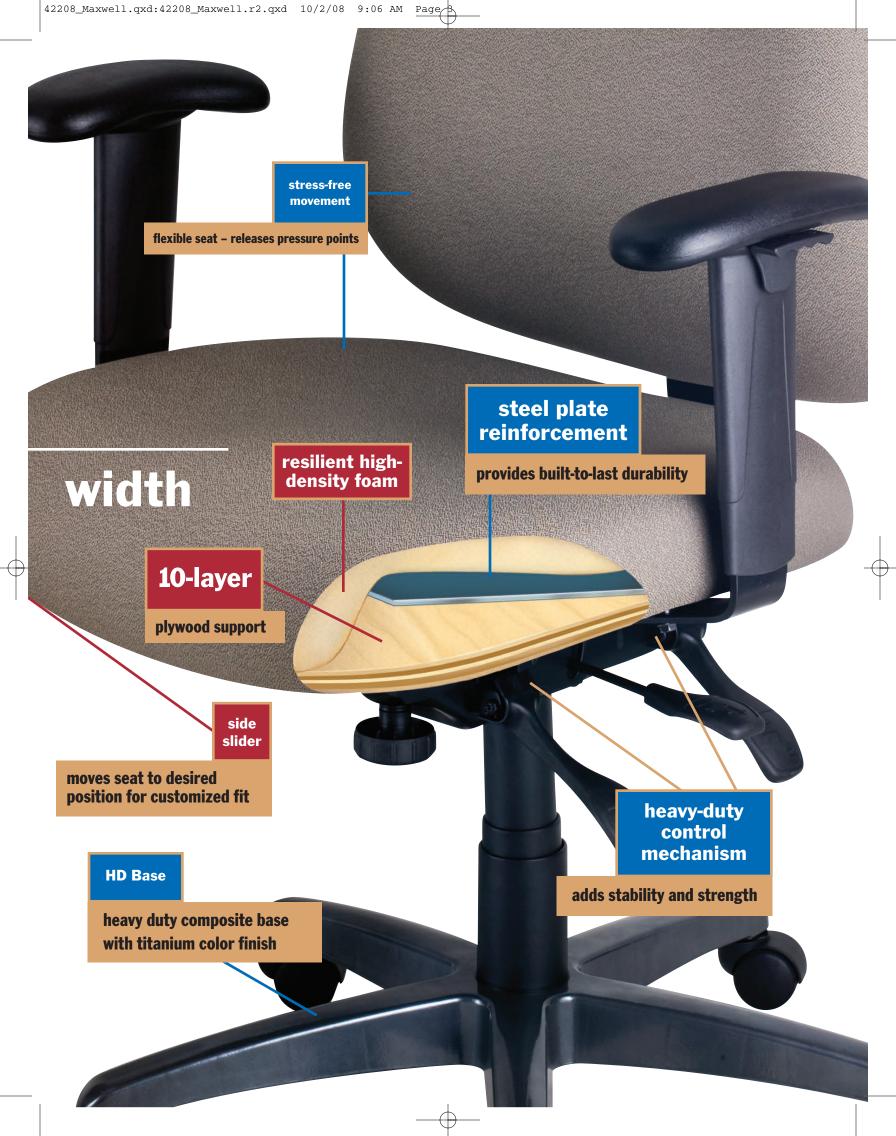

### maxwell features

- spacious seat 24 inches wide
- · heavy-duty gas cylinder allows seat height to adjust to any comfort level
- durable sliding seat accommodates users both tall and short
- · heavy-duty mechanism allows independently adjustable movement
- tension control adjusts seat to individual preference
- rounded-corner back design provides full support & pleasing visual appeal
- e-z back height (ratchet back) adjustment

### seat adjustments

H

**Seat Slider** 

Chair Height Adjustment

Tension Adjustment

Seat Tilting

Back Adjustment