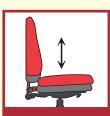

### seat adjustments

H

**Seat Slider** 

Chair Height Adjustment

Tension Adjustment

Seat Tilting

Back Adjustment