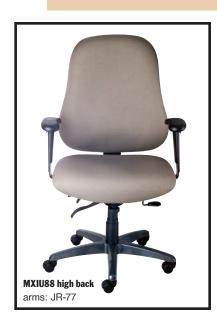

## the maxwell collection options

MXIU-84 mid back 400 lbs. rating

MXIU-88 high back 400 lbs. rating