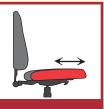

### seat adjustments

H

**Seat Slider** 

Chair Height Adjustment

Tension Adjustment

Seat Tilting

Back Adjustment