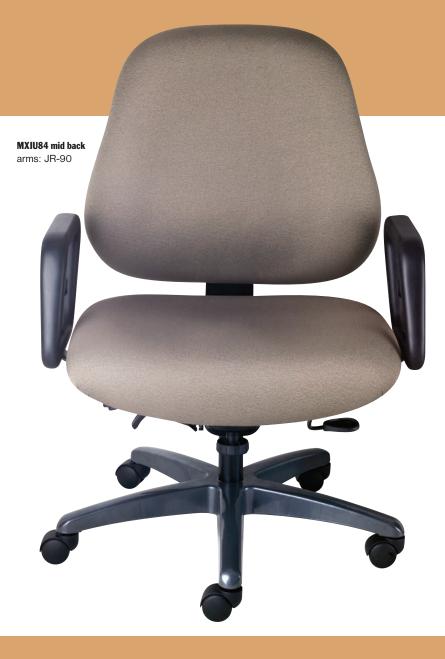

## the maxwell collection options

MXIU-84 mid back 400 lbs. rating

MXIU-88 high back 400 lbs. rating