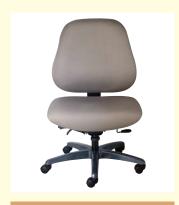

### the maxwell collection

Full size. Full strength. Full support. The Maxwell is the heavyweight champion of all office chairs. With wide-body design, heavy-duty construction and full-posture support, its strength and durability support users up to 400 lbs.

## the maxwell collection options

MXIU-84 mid back 400 lbs. rating

MXIU-88 high back 400 lbs. rating