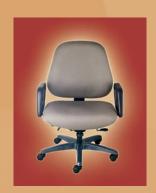

# m the maxwell 24-7 collection

Full size. Full support. 24-7.

### the maxwell collection

Full size. Full strength. Full support. The Maxwell is the heavyweight champion of all office chairs. With wide-body design, heavy-duty construction and full-posture support, its strength and durability support users up to 400 lbs.