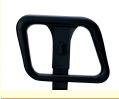

JR-90 Open-loop arms. Height adjustable. Black. Bolts on.

JR-PD
Fold-away
Height adjustable.
Durasoft armpads.

(New) KR-48
Contoured loop arms.
Fixed height.
Soft padding.