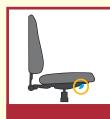

### seat adjustments

H

**Seat Slider** 

Chair Height Adjustment

Tension Adjustment

Seat Tilting

Back Adjustment