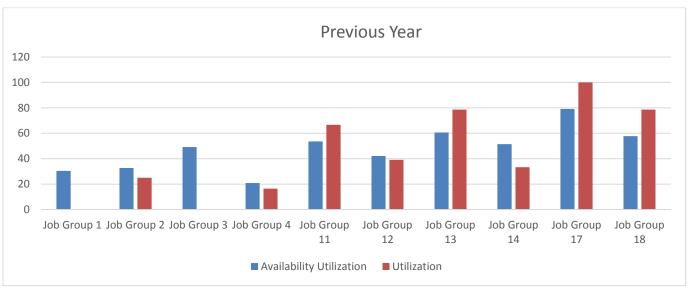

#### Graphs for all job groups on minority utilization/availability:

Section 4
Personnel Activity (Current Year)

| Job Group: 02                       | New   | Hires                             |       | ons – Into<br>Group         | With  | otions –<br>in Job<br>oup | Termir | untary<br>nations &<br>rements |
|-------------------------------------|-------|-----------------------------------|-------|-----------------------------|-------|---------------------------|--------|--------------------------------|
|                                     | Males | Females                           | Males | Females                     | Males | Females                   | Male   | Females                        |
| White                               | 0     | 0                                 | 1     | 1                           | 0     | 0                         | 1      | 0                              |
| African American                    | 0     | 0                                 | 0     | 0                           | 0     | 0                         | 0      | 0                              |
| Asian/Pacific Islander              | 0     | 0                                 | 0     | 0                           | 0     | 0                         | 0      | 0                              |
| American Indian/<br>Alaskan Native  | 0     | 0                                 | 0     | 0                           | 0     | 0                         | 0      | 0                              |
| Hispanic                            | 0     | 0                                 | 0     | 0                           | 0     | 0                         | 0      | 0                              |
| TOTAL (count each person only once) | 0     | 0                                 | 1     | 1                           | 0     | 0                         | 1      | 0                              |
|                                     | Termi | untary<br>inations<br>obationary) | Proba | s During<br>tionary<br>riod |       | ective<br>tions           | La     | yoffs                          |
|                                     | Males | Females                           | Males | Females                     | Males | Females                   | Male   | Females                        |
| White                               | 0     | 0                                 | 0     | 0                           | 0     | 0                         | 0      | 0                              |
| African American                    | 0     | 0                                 | 0     | 0                           | 0     | 0                         | 0      | 0                              |
| Asian/Pacific Islander              | 0     | 0                                 | 0     | 0                           | 0     | 0                         | 0      | 0                              |
| American Indian/<br>Alaskan Native  | 0     | 0                                 | 0     | 0                           | 0     | 0                         | 0      | 0                              |
| Hispanic                            | 0     | 0                                 | 0     | 0                           | 0     | 0                         | 0      | 0                              |
| TOTAL (count each person only once) | 0     | 0                                 | 0     | 0                           | 0     | 0                         | 0      | 0                              |