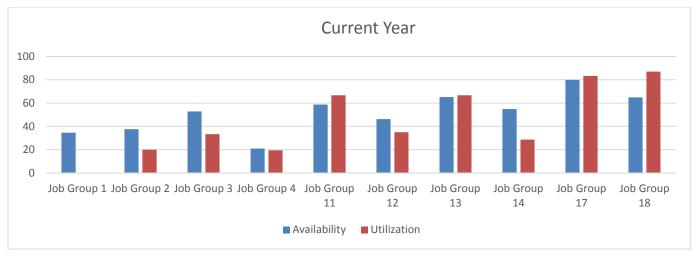

#### Graphs for all job groups on minority utilization/availability:

Section 4
Personnel Activity (Current Year)

| Job Group: 02                       | New   | Hires                             |       | ons – Into<br>Group         | With  | otions –<br>in Job<br>oup | Termir | untary<br>nations &<br>rements |
|-------------------------------------|-------|-----------------------------------|-------|-----------------------------|-------|---------------------------|--------|--------------------------------|
|                                     | Males | Females                           | Males | Females                     | Males | Females                   | Male   | Females                        |
| White                               | 0     | 0                                 | 1     | 1                           | 0     | 0                         | 1      | 0                              |
| African American                    | 0     | 0                                 | 0     | 0                           | 0     | 0                         | 0      | 0                              |
| Asian/Pacific Islander              | 0     | 0                                 | 0     | 0                           | 0     | 0                         | 0      | 0                              |
| American Indian/<br>Alaskan Native  | 0     | 0                                 | 0     | 0                           | 0     | 0                         | 0      | 0                              |
| Hispanic                            | 0     | 0                                 | 0     | 0                           | 0     | 0                         | 0      | 0                              |
| TOTAL (count each person only once) | 0     | 0                                 | 1     | 1                           | 0     | 0                         | 1      | 0                              |
|                                     | Termi | untary<br>inations<br>obationary) | Proba | s During<br>tionary<br>riod |       | ective<br>tions           | La     | yoffs                          |
|                                     | Males | Females                           | Males | Females                     | Males | Females                   | Male   | Females                        |
| White                               | 0     | 0                                 | 0     | 0                           | 0     | 0                         | 0      | 0                              |
| African American                    | 0     | 0                                 | 0     | 0                           | 0     | 0                         | 0      | 0                              |
| Asian/Pacific Islander              | 0     | 0                                 | 0     | 0                           | 0     | 0                         | 0      | 0                              |
| American Indian/<br>Alaskan Native  | 0     | 0                                 | 0     | 0                           | 0     | 0                         | 0      | 0                              |
| Hispanic                            | 0     | 0                                 | 0     | 0                           | 0     | 0                         | 0      | 0                              |
| TOTAL (count each person only once) | 0     | 0                                 | 0     | 0                           | 0     | 0                         | 0      | 0                              |