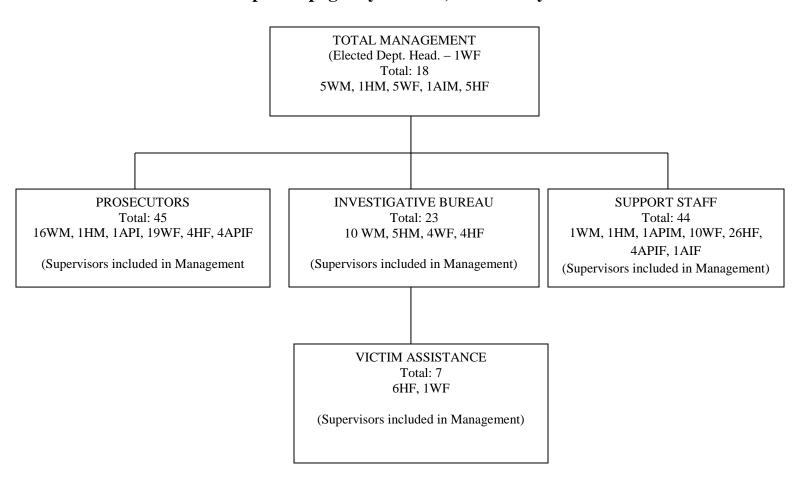

#### **Organizational Profile**

**District Attorney's Office (Total: 133)** 

Please show the reporting structure in your organizational chart. Break the chart into separate pages by division, if necessary.