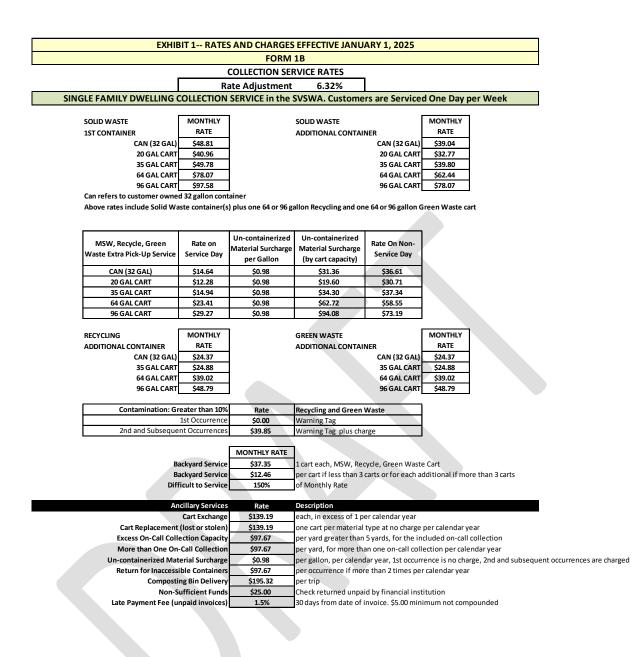

|                                                                           | EXHIBIT 1                                       | RATES AND CHA                          | RGES FEFECTIVE                                                     | JANUARY 1, 2025                                            |                                                        |                    |
|---------------------------------------------------------------------------|-------------------------------------------------|----------------------------------------|--------------------------------------------------------------------|------------------------------------------------------------|--------------------------------------------------------|--------------------|
|                                                                           | 2/4/12/11/2                                     |                                        | ORM 1A                                                             |                                                            |                                                        |                    |
|                                                                           |                                                 |                                        | -                                                                  |                                                            |                                                        |                    |
|                                                                           |                                                 | COLLECTIC                              | ON SERVICE RAT                                                     | ES                                                         | 1                                                      |                    |
|                                                                           |                                                 | Ra                                     | ate Adjustment                                                     | 6.47%                                                      |                                                        |                    |
| SINGLE FAMILY D                                                           | WELLING COLLEC                                  | TION SERVICE in                        | the MRWMD. C                                                       | Customers are Servic                                       | ed One Day pe                                          | er Week            |
|                                                                           |                                                 | r                                      | 1                                                                  |                                                            | r                                                      | 1                  |
|                                                                           | WASTE                                           | MONTHLY RATE                           |                                                                    | SOLID WASTE                                                | MONTHLY RATE                                           |                    |
| 1ST CC                                                                    | ONTAINER                                        | 4.00.00                                |                                                                    | ADDITIONAL CONTAINER                                       | 400.00                                                 | 4                  |
|                                                                           | CAN (32 GAL)                                    |                                        |                                                                    | CAN (32 GAL)                                               | \$38.83                                                | +                  |
|                                                                           | 20 GAL CART                                     | \$40.76                                |                                                                    | 20 GAL CART                                                | \$32.62                                                | +                  |
|                                                                           | 35 GAL CART<br>64 GAL CART                      |                                        |                                                                    | 35 GAL CART<br>64 GAL CART                                 | \$39.61<br>\$62.11                                     | +                  |
|                                                                           | 96 GAL CART                                     |                                        |                                                                    | 96 GAL CART                                                | \$77.64                                                | +                  |
| an refers to customer owne                                                |                                                 | \$97.10                                | ļ                                                                  | 50 GAL CART                                                | \$77.04                                                | 1                  |
| bove rates include Solid W                                                |                                                 | one 64 or 96 gallon Re                 | ecycling and one 64 (                                              | or 96 gallon Green Waste (                                 | rart                                                   |                    |
|                                                                           |                                                 | one of or be ganon ha                  | contra che che                                                     | si so ganon ereen master                                   |                                                        |                    |
|                                                                           | W. Barris Crean                                 |                                        | Un-containerized                                                   | Un-containerized                                           | Rate On Non-                                           |                    |
|                                                                           | W, Recycle, Green<br>Extra Pick-Up Service      | Rate on Service Day                    | Material Surcharge                                                 | Material Surcharge (by                                     | Service Day                                            |                    |
| vvaste                                                                    | Extra Pick-Op Service                           |                                        | per Gallon                                                         | cart capacity)                                             | Service Day                                            |                    |
|                                                                           | CAN (32 GAL)                                    | \$14.42                                | \$0.97                                                             | \$31.04                                                    | \$36.05                                                |                    |
|                                                                           | 20 GAL CART                                     | \$12.11                                | \$0.97                                                             | \$19.40                                                    | \$30.25                                                |                    |
|                                                                           | 35 GAL CART                                     | \$14.70                                | \$0.97                                                             | \$33.95                                                    | \$36.75                                                | 1                  |
|                                                                           | 64 GAL CART                                     | \$23.02                                | \$0.97                                                             | \$62.08                                                    | \$57.60                                                |                    |
|                                                                           | 96 GAL CART                                     | \$28.80                                | \$0.97                                                             | \$93.12                                                    | \$72.04                                                |                    |
|                                                                           |                                                 |                                        |                                                                    |                                                            |                                                        |                    |
| RECYC                                                                     | -                                               | ·                                      |                                                                    | GREEN WASTE                                                | r                                                      | T.                 |
| ADDIT                                                                     | IONAL CONTAINER                                 | MONTHLY RATE                           |                                                                    | ADDITIONAL CONTAINER                                       | MONTHLY RATE                                           |                    |
|                                                                           | CAN (32 GAL)                                    | \$24.27                                |                                                                    | CAN (32 GAL)                                               | \$24.27                                                |                    |
|                                                                           | 35 GAL CART                                     | \$24.72                                |                                                                    | 35 GAL CART                                                | \$24.72                                                |                    |
|                                                                           | 64 GAL CART                                     | \$38.81                                |                                                                    | 64 GAL CART                                                | \$38.81                                                |                    |
|                                                                           | 96 GAL CART                                     | \$48.56                                |                                                                    | 96 GAL CART                                                | \$48.56                                                |                    |
| Contaminat                                                                | ion: Greater than 10%                           | Rate                                   | Recycling and Green                                                | n Waste                                                    |                                                        |                    |
| containina                                                                | 1st Occurrence                                  | \$0.00                                 | Warning Tag                                                        | iii waste                                                  |                                                        |                    |
| 2nd and Su                                                                | bsequent Occurrences                            |                                        | Warning Tag plus cl                                                | narge                                                      |                                                        |                    |
| 2nd dird Sd                                                               | osequent occurrences                            | ,,,,,,,,,,,,,,,,,,,,,,,,,,,,,,,,,,,,,, | rearing rag plase                                                  | idiğe                                                      |                                                        |                    |
|                                                                           |                                                 |                                        | MONTHLY RATE                                                       |                                                            |                                                        |                    |
|                                                                           |                                                 | Backyard Service                       | \$37.17                                                            | 1 cart each, MSW, Recycle                                  | , Green Waste Car                                      | t                  |
|                                                                           |                                                 | Backyard Service                       |                                                                    | per cart if less than 3 carts                              |                                                        |                    |
|                                                                           |                                                 | Difficult to Service                   | 150%                                                               | of Monthly Rate                                            |                                                        |                    |
|                                                                           |                                                 |                                        |                                                                    |                                                            |                                                        |                    |
|                                                                           |                                                 | Ancillary Services                     |                                                                    | Description                                                |                                                        |                    |
|                                                                           |                                                 | Cart Exchange                          | \$138.47                                                           | each, in excess of 1 per ca                                |                                                        |                    |
| Cart Replacement (lost or stolen)                                         |                                                 | \$138.47                               | one cart per material type                                         |                                                            |                                                        |                    |
| Excess On-Call Collection Capacity                                        |                                                 |                                        | per yard greater than 5 yards, for the included on-call collection |                                                            |                                                        |                    |
|                                                                           |                                                 |                                        | per yard, for more than one on-call collection per 12 month period |                                                            |                                                        |                    |
| Un-containerized Material Surcharge<br>Return for Inaccessible Containers |                                                 | \$0.97<br>\$97.18                      |                                                                    |                                                            | e is no charge, 2nd and subsequent occurrences are cha |                    |
|                                                                           |                                                 |                                        |                                                                    | per occurrence if more th                                  | an 2 times per cale                                    | endar year         |
|                                                                           | Composting Bin Delivery<br>Non-Sufficient Funds |                                        |                                                                    | per trip<br>Check returned unpaid by financial institution |                                                        |                    |
|                                                                           | Late Payment Fee (unpaid invoices)              |                                        |                                                                    | Check returned unpaid by<br>30 days from date of invo      |                                                        |                    |
|                                                                           | Late Payment P                                  | ee (unpaid involces)                   | 1.50%                                                              | so days nom date of mvo                                    | ice. 35.00 minimun                                     | in not compositued |
|                                                                           |                                                 |                                        |                                                                    |                                                            |                                                        |                    |
|                                                                           |                                                 |                                        |                                                                    |                                                            |                                                        |                    |
|                                                                           |                                                 |                                        |                                                                    |                                                            |                                                        |                    |
|                                                                           |                                                 |                                        |                                                                    |                                                            |                                                        |                    |