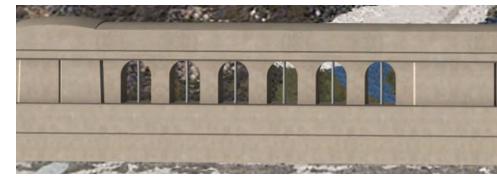

#### **Barrier Alternative - 3A** 10" Clear Opening with Dark "U" Bar

# → Barrier Alternative - 3B 10" Clear Opening with Dull Galvanized "U" Bar

# Barrier Alternative - 3D 10" Clear Opening with Dull Galvanized "U" Bar and Chamfered Balusters