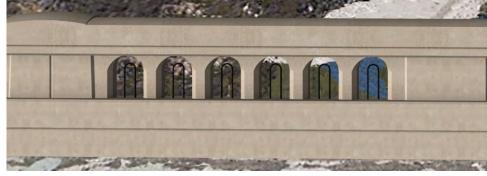

### **Barrier Alternative - 4A** 10" Clear Opening with Dark Single Bar

# → Barrier Alternative - 4B 10" Clear Opening with Dull Galvanized Single Bar

10" Clear Opening with Dark Single Bar and Chamfered Balusters

10" Clear Opening with Dull Galvanized Single Bar and Chamfered Balusters