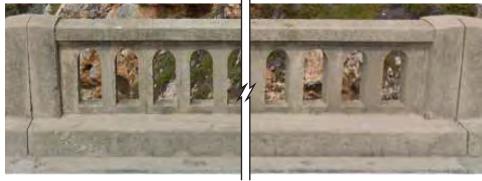

- Original Barrier - Existing



- Barrier Alternative - 1 6" Clear Opening with Chamfered Balusters



- Barrier Alternative - 2A 10" Clear Opening with Dark Wire Mesh



I Barrier Alternative - 28 ⊢ 10" Clear Opening with Dull Galvinized Wire Mesh

PROJECT: EA# 1H800 DATE: 08/14/23



H Barrier Alternative - 3A H 10" Clear Opening with Dark "U" Bar



- Barrier Alternative - 3B + 10" Clear Opening with Dull Galvanized "U" Bar





I Barrier Alternative - 3C ⊢ 10" Clear Opening with Dark "U" Bar and Chamfered Balusters



10" Clear Opening with Dull Galvanized "U" Bar and Chamfered Balusters







#### **CONCRETE BARRIER TYPE 86H ALTERNATIVE CONCEPTS** D5 GARRAPATA CREEK BRIDGE BARRIER AESTHETICS DEVELOPMENT DES-OFFICE OF TRANSPORTATION ARCHITECTURE



- Barrier Alternative - 4A 10" Cl