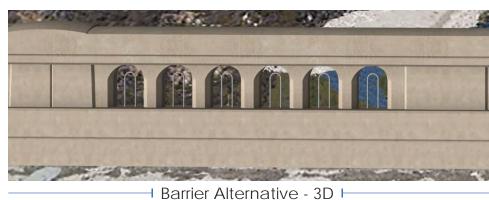

#### **CONCRETE BARRIER TYPE 86H ALTERNATIVE CONCEPTS** D5 GARRAPATA CREEK BRIDGE BARRIER AESTHETICS DEVELOPMENT DES-OFFICE OF TRANSPORTATION ARCHITECTURE

- Barrier Alternative - 4A 10" Clear Opening with Dark Single Bar