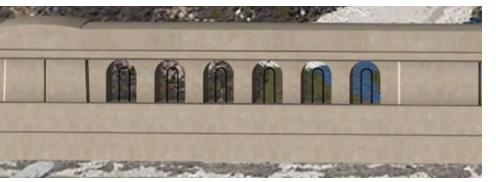

- Original Barrier - Existing

- Barrier Alternative - 1 6" Clear Opening with Chamfered Balusters

- Barrier Alternative - 2A 10" Clear Opening with Dark Wire Mesh

I Barrier Alternative - 28 ⊢ 10" Clear Opening with Dull Galvinized Wire Mesh

PROJECT: EA# 1H800 DATE: 08/14/23

H Barrier Alternative - 3A H 10" Clear Opening with Dark "U" Bar

- Barrier Alternative - 3B + 10" Clear Opening with Dull Galvanized "U" Bar

I Barrier Alternative - 3C ⊢ 10" Clear Opening with Dark "U" Bar and Chamfered Balusters

10" Clear Opening with Dull Galvanized "U" Bar and Chamfered Balusters

#### **CONCRETE BARRIER TYPE 86H ALTERNATIVE CONCEPTS** D5 GARRAPATA CREEK BRIDGE BARRIER AESTHETICS DEVELOPMENT DES-OFFICE OF TRANSPORTATION ARCHITECTURE

- Barrier Alternative - 4A 10" Clear Opening with Dark Single Bar