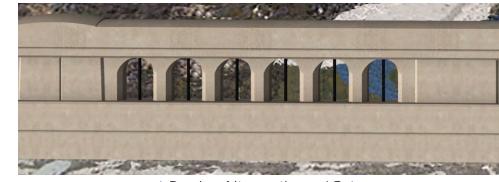

- Original Barrier - Existing



- Barrier Alternative - 1 6" Clear Opening with Chamfered Balusters



- Barrier Alternative - 2A 10" Clear Opening with Dark Wire Mesh



I Barrier Alternative - 28 ⊢ 10" Clear Opening with Dull Galvinized Wire Mesh

PROJECT: EA# 1H800 DATE: 08/14/23



H Barrier Alternative - 3A H 10" Clear Opening with Dark "U" Bar



- Barrier Alternative - 3B + 10" Clear Opening with Dull Galvanized "U" Bar





I Barrier Alternative - 3C ⊢ 10" Clear Opening with Dark "U" Bar and Chamfered Balusters



10" Clear Opening with Dull Galvanized "U" Bar and Chamfered Balusters







#### **CONCRETE BARRIER TYPE 86H ALTERNATIVE CONCEPTS** D5 GARRAPATA CREEK BRIDGE BARRIER AESTHETICS DEVELOPMENT DES-OFFICE OF TRANSPORTATION ARCHITECTURE



- Barrier Alternative - 4A 10" Clear Opening with Dark Single Bar

H Barrier Alternative - 4B ⊢ 10" Clear Opening with Dull Galvanized Single Bar

- Barrier Alternative - 4C 10" Clear Opening with Dark Single Bar and Chamfered Balusters

→ Barrier Alternative - 4D F 10" Clear Opening with Dull Galvanized Single Bar and Chamfered Balusters





# Barrier - Original





#### Barrier Alternative - 1 6" Clear Opening with Chamfered Balusters





# I Barrier Alternative - 2A10" Clear Opening with Dark Wire Mesh



10" Clear Opening with Dull Galvinized Wire Mesh







#### **Barrier Alternative - 3A** 10" Clear Opening with Dark "