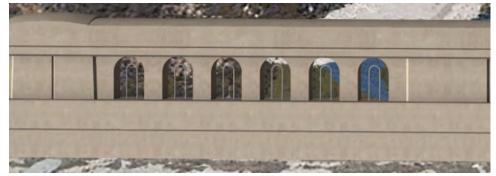

# Barrier - Original

#### Barrier Alternative - 1 6" Clear Opening with Chamfered Balusters

# I Barrier Alternative - 2A10" Clear Opening with Dark Wire Mesh

10" Clear Opening with Dull Galvinized Wire Mesh