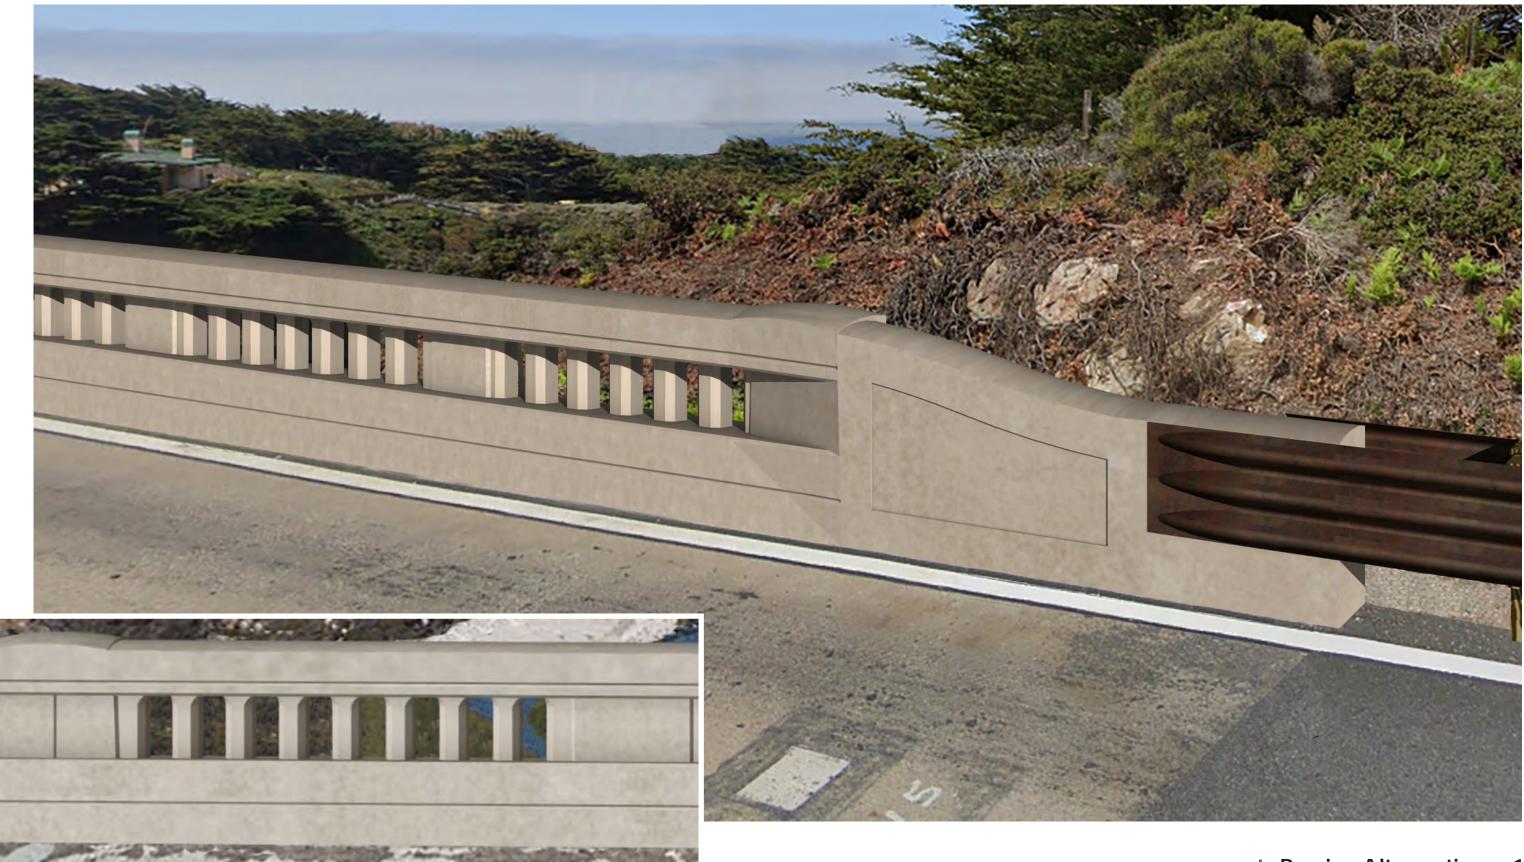

g with Dark "U" Bar



- Barrier Alternative - 3B + 10" Clear Opening with Dull Galvanized "U" Bar





I Barrier Alternative - 3C ⊢ 10" Clear Opening with Dark "U" Bar and Chamfered Balusters



10" Clear Opening with Dull Galvanized "U" Bar and Chamfered Balusters







#### **CONCRETE BARRIER TYPE 86H ALTERNATIVE CONCEPTS** D5 GARRAPATA CREEK BRIDGE BARRIER AESTHETICS DEVELOPMENT DES-OFFICE OF TRANSPORTATION ARCHITECTURE



- Barrier Alternative - 4A 10" Clear Opening with Dark Single Bar

H Barrier Alternative - 4B ⊢ 10" Clear Opening with Dull Galvanized Single Bar

- Barrier Alternative - 4C 10" Clear Opening with Dark Single Bar and Chamfered Balusters

→ Barrier Alternative - 4D F 10" Clear Opening with Dull Galvanized Single Bar and Chamfered Balusters





# Barrier - Original





#### Barrier Alternative - 1 6" Clear Opening with Chamfered Balusters





# I Barrier Alternative - 2A10" Clear Opening with Dark Wire Mesh



10" Clear Opening with Dull Galvinized Wire Mesh







#### **Barrier Alternative - 3A** 10" Clear Opening with Dark "U" Bar





# → Barrier Alternative - 3B 10" Clear Opening with Dull Galvanized "U" Bar











# Barrier Alternative - 3D 10" Clear Opening with Dull Galvanized "U" Bar and Chamfered Balusters





### **Barrier Alternative - 4A** 10" Clear Opening with Dark Single Bar





# → Barrier Alternative - 4B 10" Clear Opening with Dull Galvanized Single Bar



10" Clear Opening with Dark Single Bar and Chamfered Balusters





10" Clear Opening with Dull Galvanized Single Bar and Chamfered Balusters