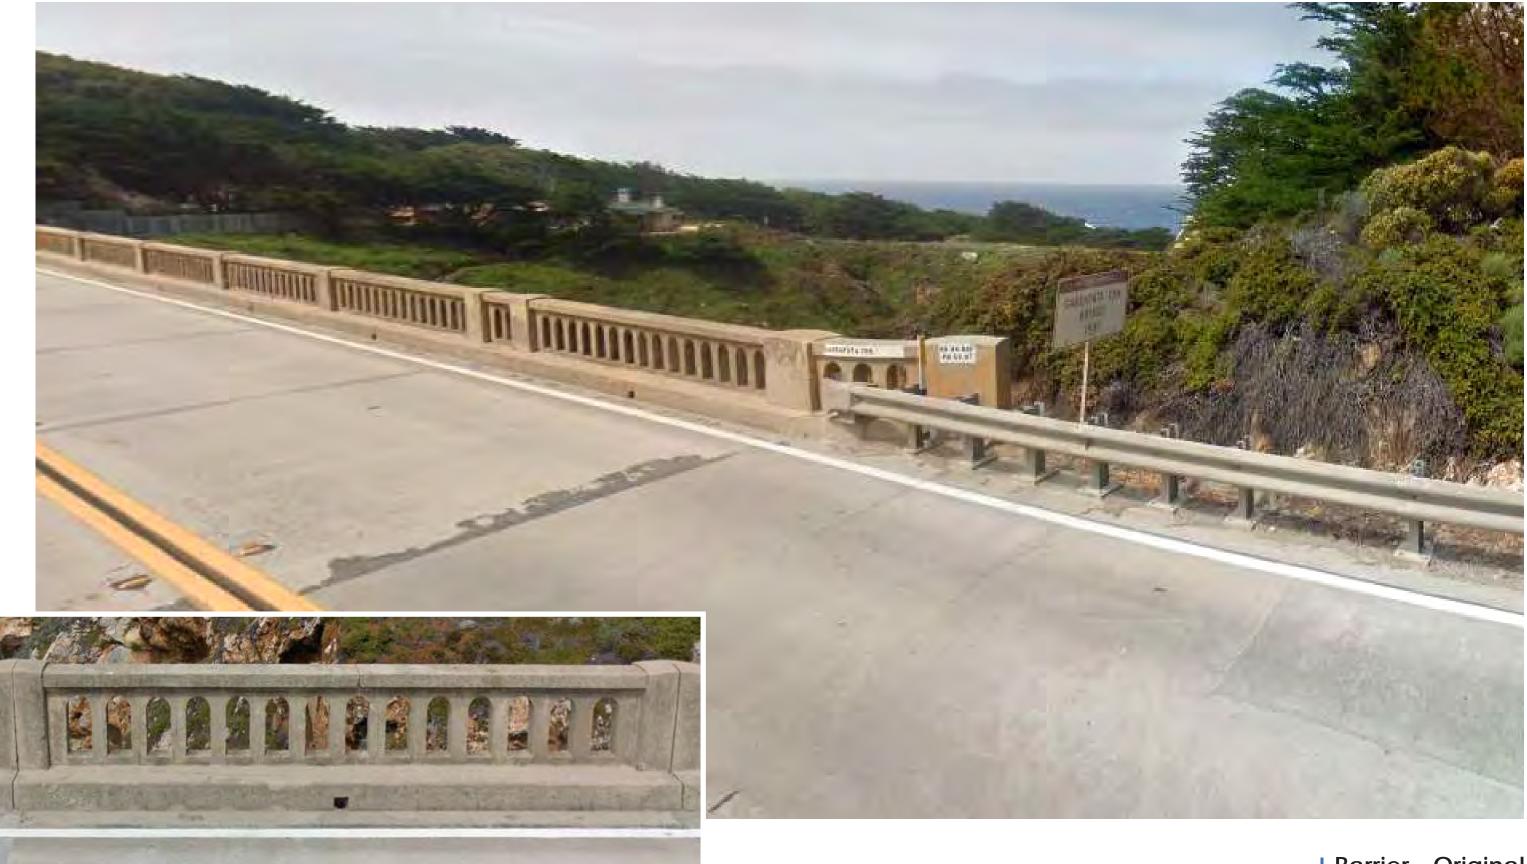

ve - 3A H 10" Clear Opening with Dark "U" Bar



- Barrier Alternative - 3B + 10" Clear Opening with Dull Galvanized "U" Bar





I Barrier Alternative - 3C ⊢ 10" Clear Opening with Dark "U" Bar and Chamfered Balusters



10" Clear Opening with Dull Galvanized "U" Bar and Chamfered Balusters







#### **CONCRETE BARRIER TYPE 86H ALTERNATIVE CONCEPTS** D5 GARRAPATA CREEK BRIDGE BARRIER AESTHETICS DEVELOPMENT DES-OFFICE OF TRANSPORTATION ARCHITECTURE



- Barrier Alternative - 4A 10" Clear Opening with Dark Single Bar

H Barrier Alternative - 4B ⊢ 10" Clear Opening with Dull Galvanized Single Bar

- Barrier Alternative - 4C 10" Clear Opening with Dark Single Bar and Chamfered Balusters

→ Barrier Alternative - 4D F 10" Clear Opening with Dull Galvanized Single Bar and Chamfered Balusters





# Barrier - Original





#### Barrier Alternative - 1 6" Clear Opening with Chamfered Balusters





# I Barrier Alternative - 2A10" Clear Opening with Dark Wire Mesh



10" Clear Opening with Dull Galvinized Wire Mesh







#### **Barrier Alternative - 3A** 10" Clear Opening with Dark "U" Bar





# → Barrier Alternative - 3B 10" Clear Opening with Dull Galvanized "U" Bar











# Barrier Alternative - 3D 10" Clear Opening with Dull Galvanized "U" Bar and Chamfered Balusters





### **Barrier Alternative - 4A** 10" Clear Opening with Dark Single Bar





# → Barrier Alternative - 4B 10" Clear Opening with Dull Galvanized Single Bar



10" Clear Opening with Dark Single Bar and Chamfered Balusters





10" Clear Opening with Dull Galvanized Single Bar and Chamfered Balusters