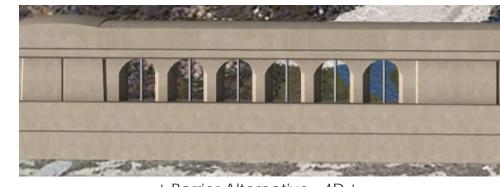

- Original Barrier - Existing



- Barrier Alternative - 1 6" Clear Opening with Chamfered Balusters



- Barrier Alternative - 2A 10" Clear Opening with Dark Wire Mesh



I Barrier Alternative - 28 ⊢ 10" Clear Opening with Dull Galvinized Wire Mesh

PROJECT: EA# 1H800 DATE: 08/14/23



H Barrier Alternative - 3A H 10" Clear Opening with Dark "U" Bar



- Barrier Alternative - 3B + 10" Clear Opening with Dull Galvanized "U" Bar





I Barrier Alternative - 3C ⊢ 10" Clear Opening with Dark "U" Bar and Chamfered Balusters



10" Clear Opening with Dull Galvanized "U" Bar and Chamfered Balusters







#### **CONCRETE BARRIER TYPE 86H ALTERNATIVE CONCEPTS** D5 GARRAPATA CREEK BRIDGE BARRIER AESTHETICS DEVELOPMENT DES-OFFICE OF TRANSPORTATION ARCHITECTURE



- Barrier Alternative - 4A 10" Clear Opening with Dark Single Bar

H Barrier Alternative - 4B ⊢ 10" Clear Opening with Dull Galvanized Single Bar

- Barrier Alternative - 4C 10" Clear Opening with Dark Single Bar and Chamfered Balusters

→ Barrier Alternative - 4D F 10" Clear Opening with Dull Galvanized Single Bar and Chamfered Balusters





# Barrier - Original





#### Barrier Alternative - 1 6" Clear Opening with Chamfered Balusters





# I Barrier Alternative - 2A10" Clear Opening with Dark Wire Mesh



10" Clear Opening with Dull Galvinized Wire Mesh







#### **Barrier Alternative - 3A** 10" Clear Opening with Dark "U"