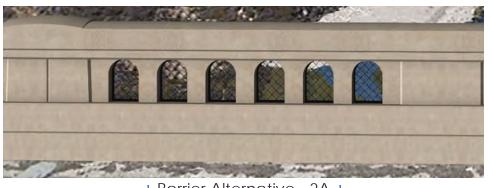

# I Barrier Alternative - 2A10" Clear Opening with Dark Wire Mesh

10" Clear Opening with Dull Galvinized Wire Mesh