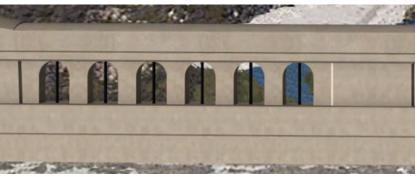

- Original Barrier - Existing



- Barrier Alternative - 1 6" Clear Opening with Chamfered Balusters



- Barrier Alternative - 2A 10" Clear Opening with Dark Wire Mesh



I Barrier Alternative - 28 ⊢ 10" Clear Opening with Dull Galvinized Wire Mesh

PROJECT: EA# 1H800 DATE: 08/14/23



H Barrier Alternative - 3A H 10" Clear Opening with Dark "U" Bar



- Barrier Alternative - 3B + 10" Clear Opening with Dull Galvanized "U" Bar





I Barrier Alternative - 3C ⊢ 10" Clear Opening with Dark "U" Bar and Chamfered Balusters



10" Clear Opening with Dull Galvanized "U" Bar and Chamfered Balusters







#### **CONCRETE BARRIER TYPE 86H ALTERNATIVE CONCEPTS** D5 GARRAPATA CREEK BRIDGE BARRIER AESTHETICS DEVELOPMENT DES-OFFICE OF TRANSPORTATION ARCHITECTURE



- Barrier Alternative - 4A 10" Clear Opening with Dark Single Bar

H Barrier Alternative - 4B ⊢ 10" Clear Opening with Dull Galvanized Single Bar

- Barrier Alternative - 4C 10" Clear Opening with Dark Single Bar and Chamfered Balusters

→ Barrier Alternative - 4D F 10" Clear Opening with Dull Galvanized Single Bar and Chamfered Balusters





# Barrier - Original





#### Barrier Alternative - 1 6" Clear Opening with Chamfered Balusters





# I Barrier Alternative - 2A10" Clear Opening with Dark Wire Mesh



10" Clear Opening with Dull Galvinized Wire Mesh







#### **Barrier Alternative - 3A** 10" Clear Opening with Dark "U" Bar





# → Barrier Alternative - 3B 10" Clear Opening with Dull Galvanized "U" Bar











# Barrier Alternative - 3D 10" Clear Opening with Dull Galvaniz