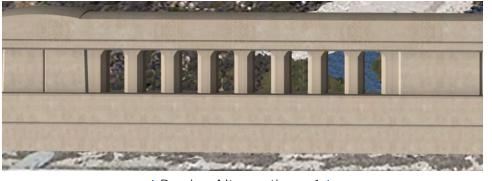

- Original Barrier - Existing



- Barrier Alternative - 1 6" Clear Opening with Chamfered Balusters



- Barrier Alternative - 2A 10" Clear Opening with Dark Wire Mesh



I Barrier Alternative - 28 ⊢ 10" Clear Opening with Dull Galvinized Wire Mesh

PROJECT: EA# 1H800 DATE: 08/14/23



H Barrier Alternative - 3A H 10" Clear Opening with Dark "U" Bar



- Barrier Alternative - 3B + 10" Clear Opening with Dull Galvanized "U" Bar





I Barrier Alternative - 3C ⊢ 10" Clear Opening with Dark "U" Bar and Chamfered Balusters



10" Clear Opening with Dull Galvanized "U" Bar and Chamfered Balusters







#### **CONCRETE BARRIER TYPE 86H ALTERNATIVE CONCEPTS** D5 GARRAPATA CREEK BRIDGE BARRIER AESTHETICS DEVELOPMENT DES-OFFICE OF TRANSPORTATION ARCHITECTURE



- Barrier Alternative - 4A 10" Clear Opening with Dark Single Bar