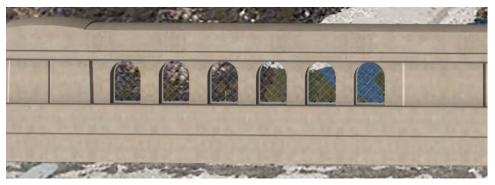

# I Barrier Alternative - 2A10" Clear Opening with Dark Wire Mesh

10" Clear Opening with Dull Galvinized Wire Mesh