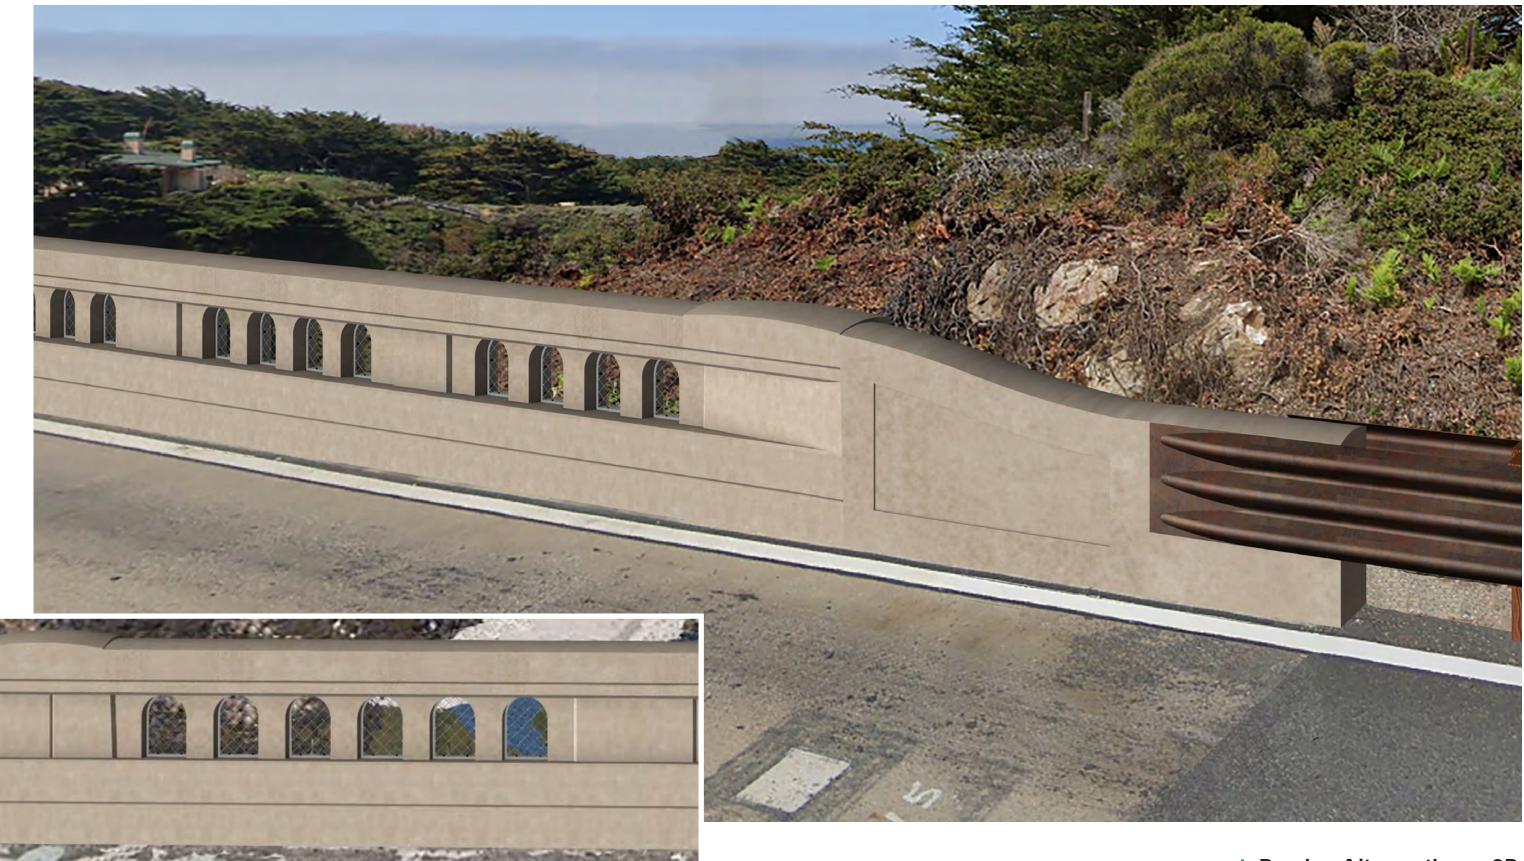

# I Barrier Alternative - 2A10" Clear Opening with Dark Wire Mesh

10" Clear Opening with Dull Galvinized Wire Mesh