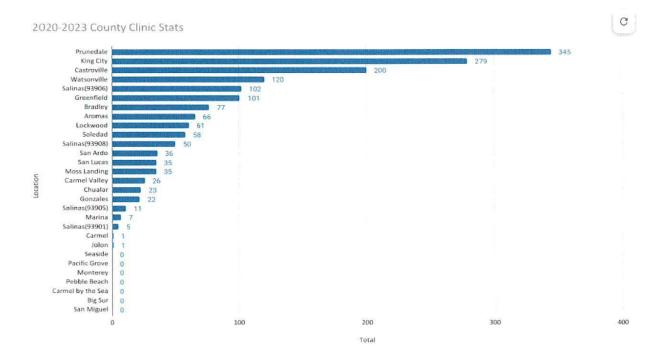

ter clinics in this area to try to meet the needs of the respective communities. Local veterinarians are not able to offer low-cost services and also are not able to meet the needs as far as offering the quantity of services. The SPCA for Monterey County does operate a low cost spay/neuter clinic but is not able to meet the needs of the community and often has wait lists several months out. Currently the SNIPbus has over 90 dog and cat owners waiting for clinics and estimates trappers that need to spay/neuter about 500+ feral cats within the County of Monterey and Salinas.

From 2020-June 2023, over 2300 dogs and cats were fixed in the City and County. See charts below, sorted by zip codes, that identifies where the services were performed.

# January 2020 - June 2023 County Clinic Stats



2021-June 2023 City of Salinas Clinic Stats



For the fiscal year 23/24, there have been 12 City of Salinas clinics and 10 County of Monterey clinics:

- 339 animals from the City of Salinas were spayed/neutered.
  - 114 dogs and 225 cats (39 feral)
- 301 animals from the County of Monterey were spayed/neutered.
  - 54 Dogs and 287 cats (240 feral)

There are estimated to be 17 more County clinics and 6 more City of Salinas clinics the remaining of this fiscal year which will spay/neuter approximately 680 more cats and dogs. The total cost for this fiscal year will be \$180,000 (\$108,000 (County) and \$72,000 (City)}.

Animal Service is requesting an augmentation of \$288,000 for a total of 36 County Clinics (3 per month) and 36 City Clinics (3 per month) to continue to provide mobile