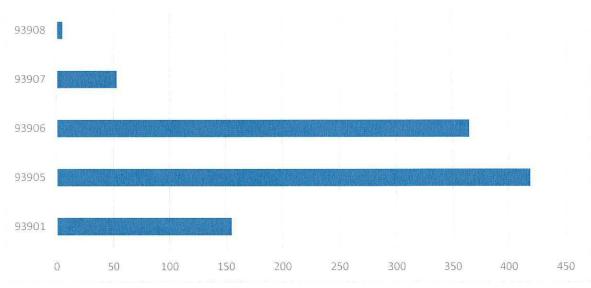

ds of the respective communities. Local veterinarians are not able to offer low-cost services and also are not able to meet the needs as far as offering the quantity of services. The SPCA for Monterey County does operate a low cost spay/neuter clinic but is not able to meet the needs of the community and often has wait lists several months out. Currently the SNIPbus has over 90 dog and cat owners waiting for clinics and estimates trappers that need to spay/neuter about 500+ feral cats within the County of Monterey and Salinas.

From 2020-June 2023, over 2300 dogs and cats were fixed in the City and County. See charts below, sorted by zip codes, that identifies where the services were performed.

# January 2020 - June 2023 County Clinic Stats



2021-June 2023 City of Salinas Clinic Stats



For the fiscal year 23/24, there have been 12 City of Salinas clinics and 10 County of Monterey clinics:

- 339 animals from the City of Salinas were spayed/neutered.
  - 114 dogs and 225 cats (39 feral)
- 301 animals from the County of Monterey were spayed/neutered.
  - 54 Dogs and 287 cats (240 feral)

There are estimated to be 17 more County clinics and 6 more City of Salinas clinics the remaining of this fiscal year which will spay/neuter approximately 680 more cats and dogs. The total cost for this fiscal year will be \$180,000 (\$108,000 (County) and \$72,000 (City)}.

Animal Service is requesting an augmentation of \$288,000 for a total of 36 County Clinics (3 per month) and 36 City Clinics (3 per month) to continue to provide mobile spay/neuter clinics for City of Salinas and Cou