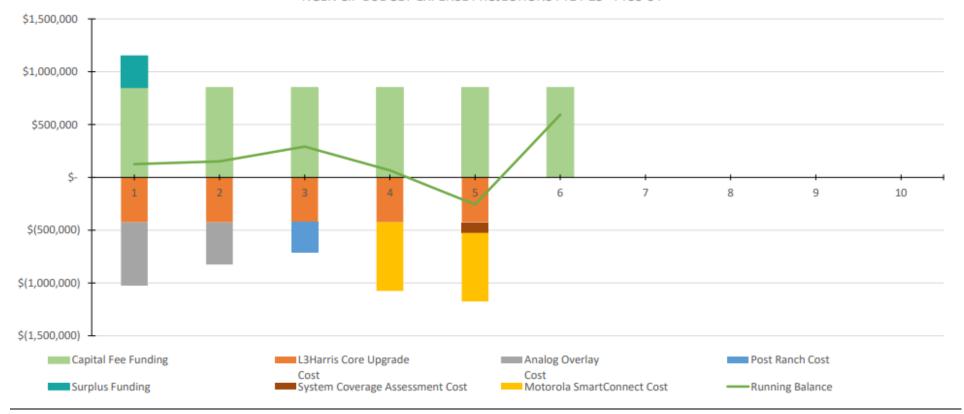

On February 15, 2024, the Ops Board approved the 5-year NGEN Capital Fee and CIP plan (Exhibit B) based on the schedule of projects and their projected cost estimates with the understanding that actual proposals and costs could come in lower than projected making the potential deficit noted obsolete. The plan shall be revisited, evaluated, and approved on an annual basis with a 5-year outlook providing time for the Boards to make adjustments as needed for future years. Each project shall be submitted for review and approval by the Ops and Exec Boards prior to commencement on an annual basis as needed. The NGEN L3Harris Core Upgrade and NGEN Analog Overlay are proposed as year 1 projects; thus, would require approval to commence in subsequent Ops and Exec Board meetings.

## Exhibit B

| Year No.   | Fiscal Year | FY Total<br>Funding | FY Total Cost | Running<br>Balance | Notes                                                       |                                         | FY Total<br>Funding | FY Total Cost |    |
|------------|-------------|---------------------|---------------|--------------------|-------------------------------------------------------------|-----------------------------------------|---------------------|---------------|----|
| 1          | FY 24-25    | \$ 1,150,981        | \$(1,025,524) | \$ 125,457         | *100% Complete Core Upgrade<br>*60% Progress Analog Upgrade |                                         | \$ 1,150,981        | \$(1,025,524) | \$ |
| 2          | FY 25-26    | \$ 850,981          | \$ (825,524)  | \$ 150,915         | *100% Complete Analog Upgrade                               |                                         | \$ 850,981          | \$ (825,524)  | \$ |
| 3          | FY 26-27    | \$ 850,981          | \$ (710,524)  | \$ 291,372         | *100% Complete Post Ranch                                   |                                         | \$ 850,981          | \$ (710,524)  | \$ |
| 4          | FY 27-28    | \$ 850,981          | \$(1,075,524) | \$ 66,830          | *100% Complete SmartConnect                                 |                                         | \$ 850,981          | \$(1,075,524) | \$ |
| 5          | FY 28-29    | \$ 850,981          | \$(1,175,524) | \$ (257,713)       | *100% Cmplt Coverage Assessment FUNDING DEFICIT             |                                         | \$ 850,981          | \$(1,175,524) | \$ |
| 6          | FY 29-30    |                     |               |                    |                                                             | Next 5-year Cycle                       | \$ 850,981          | \$ -          | \$ |
| 7          | FY 30-31    |                     |               |                    |                                                             | includes FY29-30.                       |                     |               |    |
| 8          | FY 31-32    |                     |               |                    |                                                             | To be reviewed for approval next fiscal |                     |               |    |
| 9          | FY 32-33    |                     |               |                    |                                                             | year. No projects<br>currently planned. |                     |               |    |
| 10         | FY 33-34    |                     |               |                    |                                                             | (Shown for reference only)              |                     |               |    |
| rojected ( | Grand Total | \$ 4,554,905        | \$(4,812,618) |                    |                                                             |                                         | \$ 5,405,886        | \$(4,812,618) |    |

NOTE: Year 1 includes an existing \$300k surplus in the FY Total Funding line

|           |             | FUNDING     | ì                  |                     |                                  |                                  | со                     | STS             |                                          |                | YEAR END BALANCE |                                                             |
|-----------|-------------|-------------|--------------------|---------------------|----------------------------------|----------------------------------|------------------------|-----------------|------------------------------------------|----------------|------------------|-------------------------------------------------------------|
| Year No.  | Fiscal Year | Capital Fee | Surplus<br>Funding | FY Total<br>Funding | L3Harris Core<br>Upgrade<br>Cost | Motorola<br>SmartConnect<br>Cost | Analog Overlay<br>Cost | Post Ranch Cost | System<br>Coverage<br>Assessment<br>Cost | FY Total Cost  | Running Balance  | Notes                                                       |
| 1         | FY 24-25    | \$ 850,981  | \$ 300,000         | \$ 1,150,981        | \$ (425,524)                     |                                  | \$ (600,000)           |                 |                                          | \$ (1,025,524) | \$ 125,457       | *100% Complete Core Upgrade<br>*60% Progress Analog Upgrade |
| 2         | FY 25-26    | \$ 850,981  |                    | \$ 850,981          | \$ (425,524)                     |                                  | \$ (400,000)           |                 |                                          | \$ (825,524)   | \$ 150,915       | *100% Complete Analog Upgrade                               |
| 3         | FY 26-27    | \$ 850,981  |                    | \$ 850,981          | \$ (425,524)                     |                                  |                        | \$ (285,000)    |                                          | \$ (710,524)   | \$ 291,372       | *100% Complete Post Ranch                                   |
| 4         | FY 27-28    | \$ 850,981  |                    | \$ 850,981          | \$ (425,524)                     | \$ (650,000)                     |                        |                 |                                          | \$ (1,075,524) | \$ 66,830        | *100% Complete SmartConnect                                 |
| 5         | FY 28-29    | \$ 850,981  |                    | \$ 850,981          | \$ (425,524)                     | \$ (650,000)                     |                        |                 | \$ (100,000)                             | \$ (1,175,524) | \$ (257,713)     | *100% Cmplt Coverage Assessment<br>FUNDING DEFICIT          |
| 6         | FY 29-30    |             |                    |                     |                                  |                                  |                        |                 |                                          |                |                  |                                                             |
| 7         | FY 30-31    |             |                    |                     |                                  |                                  |                        |                 |                                          |                |                  |                                                             |
| 8         | FY 31-32    |             |                    |                     |                                  |                                  |                        |                 |                                          |                |                  |                                                             |
| 9         | FY 32-33    |             |                    |                     |                                  |                                  |                        |                 |                                          |                |                  |                                                             |
| 10        | FY 33-34    |             |                    |                     |                                  |                                  |                        |                 |                                          |                |                  |                                                             |
| Projected | Grand Total | \$4,254,905 | \$ 300,000         | \$4,554,905         | \$ (2,127,618)                   | \$ (1,300,000)                   | \$ (1,000,000)         | \$ (285,000)    | \$ (100,000)                             | \$ (4,812,618) |                  |                                                             |
|           | 1           |             |                    | voiceted Cost       | £ 2427.640                       | 6 4 300 000                      |                        |                 | £ 100.000                                | \$ 4.812.618   |                  |                                                             |