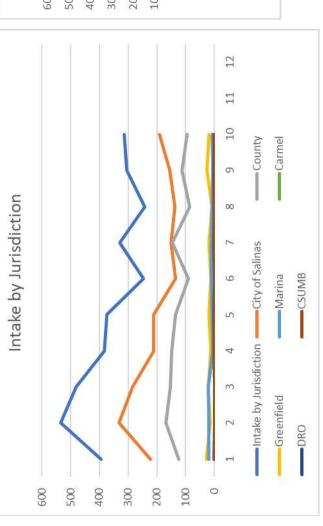

## Statistics and Related Legends

Jurisdictions - HRAS jurisdictions defined by County GIS Mapping.

## Current Jurisdictional Contracts\*:

| Contract City | Contract City Term expiration | Services                              |
|---------------|-------------------------------|---------------------------------------|
| Marina        | 30-Jun-24 Animal              | Animal Sheltering                     |
| Greenfield    | 30-Jun-24 Animal              | Animal Sheltering                     |
| CSUMB         | 30-Jun-24 Animal              | Animal Sheltering, Bite Investigation |
| Del Rey Oaks  | 30-Jun-24 Animal              | Animal Sheltering, Licensing          |
| Carmel        | 30-Jun-24 Animal              | Animal Sheltering, Licensing          |

HRAS JPA Board Meeting 5.16.24 – HRAS Operations Report

Monthly Total Intake/Outcome/S/N Statistics for FY 23/24

|                               | July-23     | August-23 | September-23 | October- | November-23 | December-23 | January-24 | February-24 | March-24 | April-24 | May-24 Jui | ne-24 Run | ning total P | June-24 Running total Previous Fiscal Year (22/23) |
|-------------------------------|-------------|-----------|--------------|----------|-------------|-------------|------------|-------------|----------|----------|------------|-----------|--------------|----------------------------------------------------|
| Intake by Type                | 395         |           |              | E        |             |             | 330        | 242         |          |          |            |           | 3607         | 3983                                               |
| Stray                         | 312         |           | 868          | 320      |             |             | 290        | 195         | 255      |          |            |           | 2991         | 3316                                               |
| Owner Surrender               | 14          |           |              |          |             |             | 22         | 13          | 6        | 20       |            |           | 206          | 194                                                |
| Protective Custody            | 2           | 16        | 6            |          | 12          | 9           | e          | 7           | 4        |          |            |           | 69           | 55                                                 |
| Adoption Return               | 6           | 2         | 7            |          | 10          | 4           | 2          | 11          | 11       | 3        |            |           | 64           | .9                                                 |
| Euthanasia Request            | 10          | 2         | 9            |          |             | 1           | 3          | 3           | 8        |          |            |           | 36           | 99                                                 |
| Disposal Request              | 1           | 0         | Ţ            | 0        |             | 0           | 2          | 1           | 2        |          |            |           | 8            | 96                                                 |
| Quarantine                    | 3           | 0         | 0            |          |             |             | 0          | 2           | 4        | 3        |            |           | 17           | 6                                                  |
| Transfer in (SPCA)            | 44          | 41        | 17           |          | 21          | 4           | 8          | 10          | 17       | 14       |            |           | 212          | 186                                                |
|                               |             |           |              |          |             |             |            |             |          |          |            |           |              |                                                    |
| Intake by Animal Type         | 395         | 532       | 482          |          | 375         | 248         | 330        | 242         | 302      | 313      |            |           | 3607         | 3983                                               |
| Dogs                          | 209         | 233       | 243          |          | 236         |             | 273        | 201         | 526      | 174      |            |           | 2184         | 2312                                               |
| Cats                          | 179         |           | 213          |          |             | 59          | 20         | 31          | 71       |          |            |           | 1319         | 1574                                               |
| Bird                          | 4           | 6         |              | 2        | 3           | С           | 1          | 2           | 3        | 3        |            |           | 40           | 20                                                 |
| Other                         | 3           | 8         | 19           | 3        | 9           | 3           | 9          | 8           | 2        | 3        |            |           | 64           | 77                                                 |
|                               |             |           |              |          |             |             |            |             |          |          |            |           |              |                                                    |
| Intake by Jurisdiction        | 395         | 232       | 785          |          | 375         | 248         | 330        | 242         | 302      | 313      |            |           | 3607         | 3983                                               |
| City of Salinas               | 222         |           |              |          |             | 1           | 151        | 138         |          |          |            |           | 2033         | 230:                                               |
| County                        | 124         | 168       | 154          |          | 136         |             | 146        | 87          | 114      |          |            |           | 1263         | 1388                                               |
| Greenfield                    | 29          |           |              |          | 19          | 12          | 20         | 8           | 27       | 19       |            |           | 182          | 160                                                |
| Marina                        | 19          | 20        |              |          | 8           |             | 11         | 7           | 9        |          |            |           | 116          | 127                                                |
| Carmel                        | 0           | 0         | 0            | 0        | 0           |             | 0          | 0           | 0        |          |            |           | 1            |                                                    |
| DRO                           | 1           | 0         | 0            |          | 1           | 0           | 2          | 0           | 2        | 0        |            |           | 9            | ,                                                  |
| CSUMB                         | 0           | 0         | 0            |          | 0           |             | 0          | 2           | 0        | 1        |            |           | 5            |                                                    |
|                               |             |           |              |          |             |             |            |             |          |          |            |           |              |                                                    |
| Outcomes by Type              | 422         | 505       | 457          | ;        | 401         | 316         | 315        | 249         | 967      | 283      |            |           | 3618         | 3821                                               |
| Return to Owner (Live)        | 26          | 72        | 89           |          | 79          |             | 82         | 70          |          |          |            |           | 620          | 944                                                |
| Adoption (Live)               | 140         | 118       | 114          | t 106    | 143         | 123         | 82         | 78          | 98       | 69       |            |           | 1062         | 1106                                               |
| Rescue Transfer Live)         | 99          | 82        | 92           |          |             |             | 82         | 58          |          |          |            |           | 772          | 976                                                |
| Return to Field (Live)        | 7           | 1         | , ,          | 0        | 0           |             | 1          | 1           | 2        |          |            |           | 14           | 12                                                 |
| Euthanasia                    | 149         | 228       | 179          |          | 106         | 71          | 09         | 40          | 28       | 80       |            |           | 1126         | 1144                                               |
| Dead/Died                     | 2           | 3         | 7            |          | 1           | 0           | 2          | 2           | 2        | 1        |            |           | 19           | 13                                                 |
| Missing                       | 0           | 1         | 0            | 0 2      | 0           |             | 0          | 0           | 0        | 2        |            |           | 5            | 9                                                  |
|                               |             |           |              |          |             |             |            |             |          |          |            |           |              |                                                    |
| External Mobile Clinics - S/N | S/N animals |           |              |          |             |             |            |             |          |          |            |           |              |                                                    |
| SNIP (City)                   | 0           | 99        | 09           |          |             |             | 0          | 32          | 98       |          |            |           | 438          | 1079                                               |
| SNIP (County)                 | 0           | 40        | 69           |          | 26          | 89          | 66         | 69          |          | 133      |            |           | 683          | 1014                                               |
| UC Davis Grant                | 27          | 17        | 21           | 1 26     | 16          | 0           | 0          | 0           | 0        | 0        | 0          | 0         | 107          | 121                                                |
| ٠                             |             |           |              |          |             |             |            |             |          |          |            |           |              |                                                    |
| Internal Surgeries            |             |           |              |          |             |             |            |             |          |          |            |           |              |                                                    |
| Shelter animals (not public)  | c) 156      | 150       | 156 150 116  | 119      | 136         | 79          | 120        | 72          | 107      | 82       |            | -         | 1137         | 1154                                               |