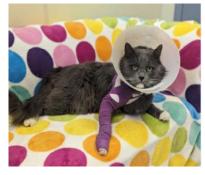

A225354 Rocky Boy (Returned to Owner)
Whole body clip due to severe matting
(Owner educated on grooming requirements of dog breed).