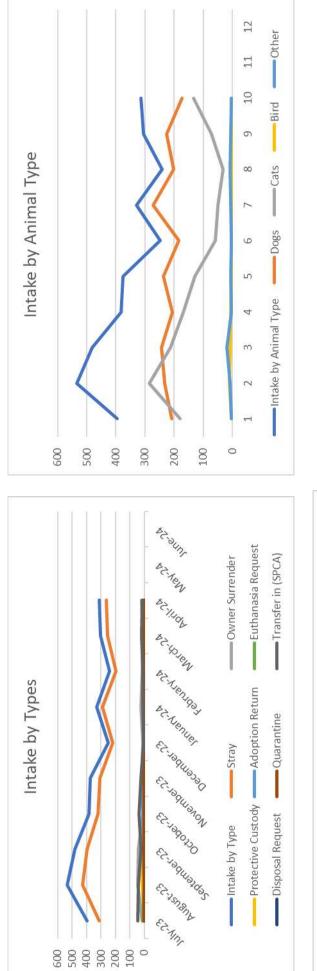

HRAS JPA Board Meeting 5.16.24 – HRAS Operations Report

Monthly Total Intake/Outcome/S/N Statistics for FY 23/24

|                               | July-23     | August-23 | September-23 | October- | November-23 | December-23 | January-24 | February-24 | March-24 | April-24 | May-24 Jui | ne-24 Run | ning total P | June-24 Running total Previous Fiscal Year (22/23) |
|-------------------------------|-------------|-----------|--------------|----------|-------------|-------------|------------|-------------|----------|----------|------------|-----------|--------------|----------------------------------------------------|
| Intake by Type                | 395         |           |              | E        |             |             | 330        | 242         |          |          |            |           | 3607         | 3983                                               |
| Stray                         | 312         |           | 868          | 320      |             |             | 290        | 195         | 255      |          |            |           | 2991         | 3316                                               |
| Owner Surrender               | 14          |           |              |          |             |             | 22         | 13          | 6        | 20       |            |           | 206          | 194                                                |
| Protective Custody            | 2           | 16        | 6            |          | 12          | 9           | e          | 7           | 4        |          |            |           | 69           | 55                                                 |
| Adoption Return               | 6           | 2         | 7            |          | 10          | 4           | 2          | 11          | 11       | 3        |            |           | 64           | .9                                                 |
| Euthanasia Request            | 10          | 2         | 9            |          |             | 1           | 3          | 3           | 8        |          |            |           | 36           | 99                                                 |
| Disposal Request              | 1           | 0         | Ţ            | 0        |             | 0           | 2          | 1           | 2        |          |            |           | 8            | 96                                                 |
| Quarantine                    | 3           | 0         | 0            |          |             |             | 0          | 2           | 4        | 3        |            |           | 17           | 6                                                  |
| Transfer in (SPCA)            | 44          | 41        | 17           |          | 21          | 4           | 8          | 10          | 17       | 14       |            |           | 212          | 186                                                |
|                               |             |           |              |          |             |             |            |             |          |          |            |           |              |                                                    |
| Intake by Animal Type         | 395         | 532       | 482          |          | 375         | 248         | 330        | 242         | 302      | 313      |            |           | 3607         | 3983                                               |
| Dogs                          | 209         | 233       | 243          |          | 236         |             | 273        | 201         | 526      | 174      |            |           | 2184         | 2312                                               |
| Cats                          | 179         |           | 213          |          |             | 59          | 20         | 31          | 71       |          |            |           | 1319         | 1574                                               |
| Bird                          | 4           | 6         |              | 2        | 3           | С           | 1          | 2           | 3        | 3        |            |           | 40           | 20                                                 |
| Other                         | 3           | 8         | 19           | 3        | 9           | 3           | 9          | 8           | 2        | 3        |            |           | 64           | 77                                                 |
|                               |             |           |              |          |             |             |            |             |          |          |            |           |              |                                                    |
| Intake by Jurisdiction        | 395         | 232       | 785          |          | 375         | 248         | 330        | 242         | 302      | 313      |            |           | 3607         | 3983                                               |
| City of Salinas               | 222         |           |              |          |             | 1           | 151        | 138         |          |          |            |           | 2033         | 230:                                               |
| County                        | 124         | 168       | 154          |          | 136         |             | 146        | 87          | 114      |          |            |           | 1263         | 1388                                               |
| Greenfield                    | 29          |           |              |          | 19          | 12          | 20         | 8           | 27       | 19       |            |           | 182          | 160                                                |
| Marina                        | 19          | 20        |              |          | 8           |             | 11         | 7           | 9        |          |            |           | 116          | 127                                                |
| Carmel                        | 0           | 0         | 0            | 0        | 0           |             | 0          | 0           | 0        |          |            |           | 1            |                                                    |
| DRO                           | 1           | 0         | 0            |          | 1           | 0           | 2          | 0           | 2        | 0        |            |           | 9            | ,                                                  |
| CSUMB                         | 0           | 0         | 0            |          | 0           |             | 0          | 2           | 0        | 1        |            |           | 5            |                                                    |
|                               |             |           |              |          |             |             |            |             |          |          |            |           |              |                                                    |
| Outcomes by Type              | 422         | 505       | 457          | ;        | 401         | 316         | 315        | 249         | 967      | 283      |            |           | 3618         | 3821                                               |
| Return to Owner (Live)        | 26          | 72        | 89           |          | 79          |             | 82         | 70          |          |          |            |           | 620          | 944                                                |
| Adoption (Live)               | 140         | 118       | 114          | t 106    | 143         | 123         | 82         | 78          | 98       | 69       |            |           | 1062         | 1106                                               |
| Rescue Transfer Live)         | 99          | 82        | 92           |          |             |             | 82         | 58          |          |          |            |           | 772          | 976                                                |
| Return to Field (Live)        | 7           | 1         | , ,          | 0        | 0           |             | 1          | 1           | 2        |          |            |           | 14           | 12                                                 |
| Euthanasia                    | 149         | 228       | 179          |          | 106         | 71          | 09         | 40          | 28       | 80       |            |           | 1126         | 1144                                               |
| Dead/Died                     | 2           | 3         | 7            |          | 1           | 0           | 2          | 2           | 2        | 1        |            |           | 19           | 13                                                 |
| Missing                       | 0           | 1         | 0            | 0 2      | 0           |             | 0          | 0           | 0        | 2        |            |           | 5            | 9                                                  |
|                               |             |           |              |          |             |             |            |             |          |          |            |           |              |                                                    |
| External Mobile Clinics - S/N | S/N animals |           |              |          |             |             |            |             |          |          |            |           |              |                                                    |
| SNIP (City)                   | 0           | 99        | 09           |          |             |             | 0          | 32          | 98       |          |            |           | 438          | 1079                                               |
| SNIP (County)                 | 0           | 40        | 69           |          | 26          | 89          | 66         | 69          |          | 133      |            |           | 683          | 1014                                               |
| UC Davis Grant                | 27          | 17        | 21           | 1 26     | 16          | 0           | 0          | 0           | 0        | 0        | 0          | 0         | 107          | 121                                                |
| ٠                             |             |           |              |          |             |             |            |             |          |          |            |           |              |                                                    |
| Internal Surgeries            |             |           |              |          |             |             |            |             |          |          |            |           |              |                                                    |
| Shelter animals (not public)  | c) 156      | 150       | 156 150 116  | 119      | 136         | 79          | 120        | 72          | 107      | 82       |            | -         | 1137         | 1154                                               |

Notes: Currently averaging approximately 360 animals each month. Comparison: FY22/23 averaged 331 animals per month

HRAS JPA Board Meeting 5.16.24 – HRAS Operations Report