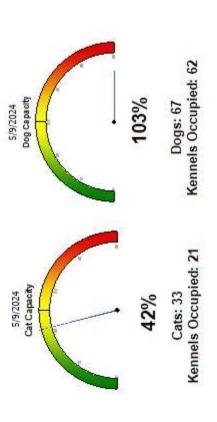

Current Animal Capacity as of 5/9/2024

Note: some kennels may house multiple animals.