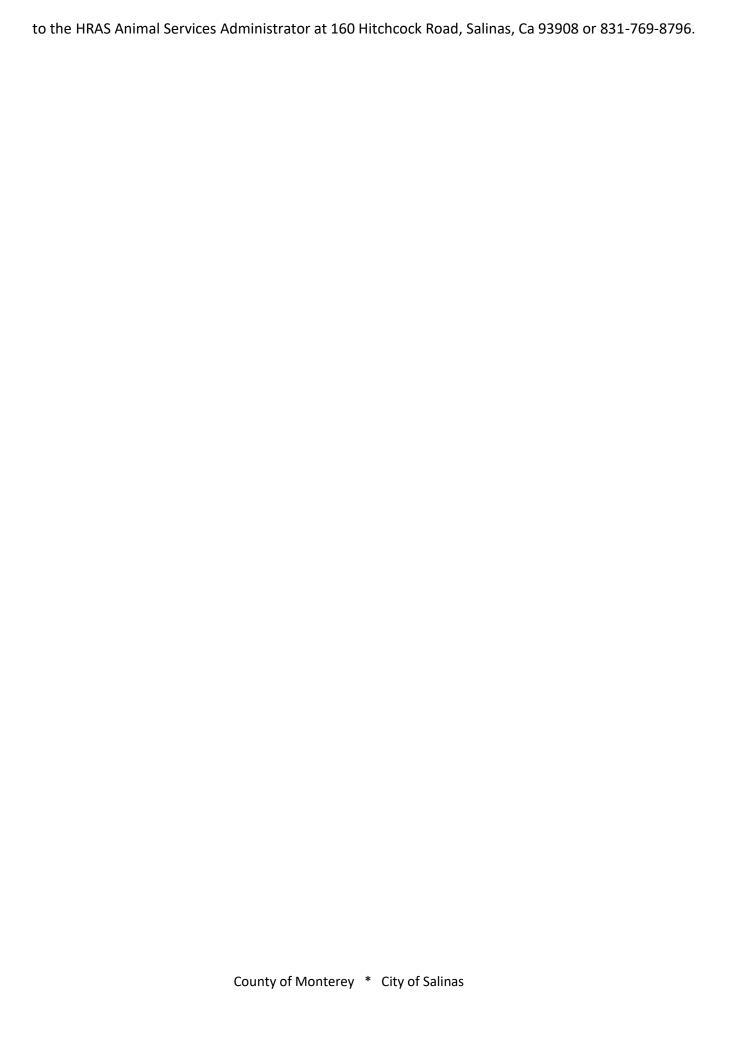

HRAS JPA Board Meeting 5.16.24 – HRAS Operations Report

Monthly Total Intake/Outcome/S/N Statistics for FY 23/24

|                               | July-23     | August-23 | September-23 | October- | November-23 | December-23 | January-24 | February-24 | March-24 | April-24 | May-24 Jui | ne-24 Run | ning total P | June-24 Running total Previous Fiscal Year (22/23) |
|-------------------------------|-------------|-----------|--------------|----------|-------------|-------------|------------|-------------|----------|----------|------------|-----------|--------------|----------------------------------------------------|
| Intake by Type                | 395         |           |              | E        |             |             | 330        | 242         |          |          |            |           | 3607         | 3983                                               |
| Stray                         | 312         |           | 868          | 320      |             |             | 290        | 195         | 255      |          |            |           | 2991         | 3316                                               |
| Owner Surrender               | 14          |           |              |          |             |             | 22         | 13          | 6        | 20       |            |           | 206          | 194                                                |
| Protective Custody            | 2           | 16        | 6            |          | 12          | 9           | e          | 7           | 4        |          |            |           | 69           | 55                                                 |
| Adoption Return               | 6           | 2         | 7            |          | 10          | 4           | 2          | 11          | 11       | 3        |            |           | 64           | .9                                                 |
| Euthanasia Request            | 10          | 2         | 9            |          |             | 1           | 3          | 3           | 8        |          |            |           | 36           | 99                                                 |
| Disposal Request              | 1           | 0         | Ţ            | 0        |             | 0           | 2          | 1           | 2        |          |            |           | 8            | 96                                                 |
| Quarantine                    | 3           | 0         | 0            |          |             |             | 0          | 2           | 4        | 3        |            |           | 17           | 6                                                  |
| Transfer in (SPCA)            | 44          | 41        | 17           |          | 21          | 4           | 8          | 10          | 17       | 14       |            |           | 212          | 186                                                |
|                               |             |           |              |          |             |             |            |             |          |          |            |           |              |                                                    |
| Intake by Animal Type         | 395         | 532       | 482          |          | 375         | 248         | 330        | 242         | 302      | 313      |            |           | 3607         | 3983                                               |
| Dogs                          | 209         | 233       | 243          |          | 236         |             | 273        | 201         | 526      | 174      |            |           | 2184         | 2312                                               |
| Cats                          | 179         |           | 213          |          |             | 59          | 20         | 31          | 71       |          |            |           | 1319         | 1574                                               |
| Bird                          | 4           | 6         |              | 2        | 3           | С           | 1          | 2           | 3        | 3        |            |           | 40           | 20                                                 |
| Other                         | 3           | 8         | 19           | 3        | 9           | 3           | 9          | 8           | 2        | 3        |            |           | 64           | 77                                                 |
|                               |             |           |              |          |             |             |            |             |          |          |            |           |              |                                                    |
| Intake by Jurisdiction        | 395         | 232       | 785          |          | 375         | 248         | 330        | 242         | 302      | 313      |            |           | 3607         | 3983                                               |
| City of Salinas               | 222         |           |              |          |             | 1           | 151        | 138         |          |          |            |           | 2033         | 230:                                               |
| County                        | 124         | 168       | 154          |          | 136         |             | 146        | 87          | 114      |          |            |           | 1263         | 1388                                               |
| Greenfield                    | 29          |           |              |          | 19          | 12          | 20         | 8           | 27       | 19       |            |           | 182          | 160                                                |
| Marina                        | 19          | 20        |              |          | 8           |             | 11         | 7           | 9        |          |            |           | 116          | 127                                                |
| Carmel                        | 0           | 0         | 0            | 0        | 0           |             | 0          | 0           | 0        |          |            |           | 1            |                                                    |
| DRO                           | 1           | 0         | 0            |          | 1           | 0           | 2          | 0           | 2        | 0        |            |           | 9            | ,                                                  |
| CSUMB                         | 0           | 0         | 0            |          | 0           |             | 0          | 2           | 0        | 1        |            |           | 5            |                                                    |
|                               |             |           |              |          |             |             |            |             |          |          |            |           |              |                                                    |
| Outcomes by Type              | 422         | 505       | 457          | ;        | 401         | 316         | 315        | 249         | 967      | 283      |            |           | 3618         | 3821                                               |
| Return to Owner (Live)        | 26          | 72        | 89           |          | 79          |             | 82         | 70          |          |          |            |           | 620          | 944                                                |
| Adoption (Live)               | 140         | 118       | 114          | t 106    | 143         | 123         | 82         | 78          | 98       | 69       |            |           | 1062         | 1106                                               |
| Rescue Transfer Live)         | 99          | 82        | 92           |          |             |             | 82         | 58          |          |          |            |           | 772          | 976                                                |
| Return to Field (Live)        | 7           | 1         | , ,          | 0        | 0           |             | 1          | 1           | 2        |          |            |           | 14           | 12                                                 |
| Euthanasia                    | 149         | 228       | 179          |          | 106         | 71          | 09         | 40          | 28       | 80       |            |           | 1126         | 1144                                               |
| Dead/Died                     | 2           | 3         | 7            |          | 1           | 0           | 2          | 2           | 2        | 1        |            |           | 19           | 13                                                 |
| Missing                       | 0           | 1         | 0            | 0 2      | 0           |             | 0          | 0           | 0        | 2        |            |           | 5            | 9                                                  |
|                               |             |           |              |          |             |             |            |             |          |          |            |           |              |                                                    |
| External Mobile Clinics - S/N | S/N animals |           |              |          |             |             |            |             |          |          |            |           |              |                                                    |
| SNIP (City)                   | 0           | 99        | 09           |          |             |             | 0          | 32          | 98       |          |            |           | 438          | 1079                                               |
| SNIP (County)                 | 0           | 40        | 69           |          | 26          | 89          | 66         | 69          |          | 133      |            |           | 683          | 1014                                               |
| UC Davis Grant                | 27          | 17        | 21           | 1 26     | 16          | 0           | 0          | 0           | 0        | 0        | 0          | 0         | 107          | 121                                                |
| ٠                             |             |           |              |          |             |             |            |             |          |          |            |           |              |                                                    |
| Internal Surgeries            |             |           |              |          |             |             |            |             |          |          |            |           |              |                                                    |
| Shelter animals (not public)  | c) 156      | 150       | 156 150 116  | 119      | 136         | 79          | 120        | 72          | 107      | 82       |            | -         | 1137         | 1154                                               |

Notes: Currently averaging approximately 360 animals each month. Comparison: FY22/23 averaged 331 animals per month

HRAS JPA Board Meeting 5.16.24 – HRAS Operations Report