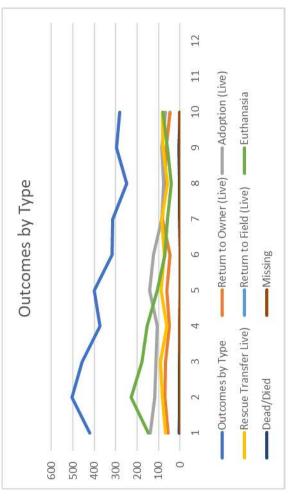

HRAS JPA Board Meeting 5.16.24 – HRAS Operations Report

Monthly Total Intake/Outcome/S/N Statistics for FY 23/24

|                               | July-23     | August-23 | September-23 | October- | November-23 | December-23 | January-24 | February-24 | March-24 | April-24 | May-24 Jui | ne-24 Run | ning total P | June-24 Running total Previous Fiscal Year (22/23) |
|-------------------------------|-------------|-----------|--------------|----------|-------------|-------------|------------|-------------|----------|----------|------------|-----------|--------------|----------------------------------------------------|
| Intake by Type                | 395         |           |              | E        |             |             | 330        | 242         |          |          |            |           | 3607         | 3983                                               |
| Stray                         | 312         |           | 868          | 320      |             |             | 290        | 195         | 255      |          |            |           | 2991         | 3316                                               |
| Owner Surrender               | 14          |           |              |          |             |             | 22         | 13          | 6        | 20       |            |           | 206          | 194                                                |
| Protective Custody            | 2           | 16        | 6            |          | 12          | 9           | e          | 7           | 4        |          |            |           | 69           | 55                                                 |
| Adoption Return               | 6           | 2         | 7            |          | 10          | 4           | 2          | 11          | 11       | 3        |            |           | 64           | .9                                                 |
| Euthanasia Request            | 10          | 2         | 9            |          |             | 1           | 3          | 3           | 8        |          |            |           | 36           | 99                                                 |
| Disposal Request              | 1           | 0         | Ţ            | 0        |             | 0           | 2          | 1           | 2        |          |            |           | 8            | 96                                                 |
| Quarantine                    | 3           | 0         | 0            |          |             |             | 0          | 2           | 4        | 3        |            |           | 17           | 6                                                  |
| Transfer in (SPCA)            | 44          | 41        | 17           |          | 21          | 4           | 8          | 10          | 17       | 14       |            |           | 212          | 186                                                |
|                               |             |           |              |          |             |             |            |             |          |          |            |           |              |                                                    |
| Intake by Animal Type         | 395         | 532       | 482          |          | 375         | 248         | 330        | 242         | 302      | 313      |            |           | 3607         | 3983                                               |
| Dogs                          | 209         | 233       | 243          |          | 236         |             | 273        | 201         | 526      | 174      |            |           | 2184         | 2312                                               |
| Cats                          | 179         |           | 213          |          |             | 59          | 20         | 31          | 71       |          |            |           | 1319         | 1574                                               |
| Bird                          | 4           | 6         |              | 2        | 3           | С           | 1          | 2           | 3        | 3        |            |           | 40           | 20                                                 |
| Other                         | 3           | 8         | 19           | 3        | 9           | 3           | 9          | 8           | 2        | 3        |            |           | 64           | 77                                                 |
|                               |             |           |              |          |             |             |            |             |          |          |            |           |              |                                                    |
| Intake by Jurisdiction        | 395         | 232       | 785          |          | 375         | 248         | 330        | 242         | 302      | 313      |            |           | 3607         | 3983                                               |
| City of Salinas               | 222         |           |              |          |             | 1           | 151        | 138         |          |          |            |           | 2033         | 230:                                               |
| County                        | 124         | 168       | 154          |          | 136         |             | 146        | 87          | 114      |          |            |           | 1263         | 1388                                               |
| Greenfield                    | 29          |           |              |          | 19          | 12          | 20         | 8           | 27       | 19       |            |           | 182          | 160                                                |
| Marina                        | 19          | 20        |              |          | 8           |             | 11         | 7           | 9        |          |            |           | 116          | 127                                                |
| Carmel                        | 0           | 0         | 0            | 0        | 0           |             | 0          | 0           | 0        |          |            |           | 1            |                                                    |
| DRO                           | 1           | 0         | 0            |          | 1           | 0           | 2          | 0           | 2        | 0        |            |           | 9            | ,                                                  |
| CSUMB                         | 0           | 0         | 0            |          | 0           |             | 0          | 2           | 0        | 1        |            |           | 5            |                                                    |
|                               |             |           |              |          |             |             |            |             |          |          |            |           |              |                                                    |
| Outcomes by Type              | 422         | 505       | 457          | ;        | 401         | 316         | 315        | 249         | 967      | 283      |            |           | 3618         | 3821                                               |
| Return to Owner (Live)        | 26          | 72        | 89           |          | 79          |             | 82         | 70          |          |          |            |           | 620          | 944                                                |
| Adoption (Live)               | 140         | 118       | 114          | t 106    | 143         | 123         | 82         | 78          | 98       | 69       |            |           | 1062         | 1106                                               |
| Rescue Transfer Live)         | 99          | 82        | 92           |          |             |             | 82         | 58          |          |          |            |           | 772          | 976                                                |
| Return to Field (Live)        | 7           | 1         | , ,          | 0        | 0           |             | 1          | 1           | 2        |          |            |           | 14           | 12                                                 |
| Euthanasia                    | 149         | 228       | 179          |          | 106         | 71          | 09         | 40          | 28       | 80       |            |           | 1126         | 1144                                               |
| Dead/Died                     | 2           | 3         | 7            |          | 1           | 0           | 2          | 2           | 2        | 1        |            |           | 19           | 13                                                 |
| Missing                       | 0           | 1         | 0            | 0 2      | 0           |             | 0          | 0           | 0        | 2        |            |           | 5            | 9                                                  |
|                               |             |           |              |          |             |             |            |             |          |          |            |           |              |                                                    |
| External Mobile Clinics - S/N | S/N animals |           |              |          |             |             |            |             |          |          |            |           |              |                                                    |
| SNIP (City)                   | 0           | 99        | 09           |          |             |             | 0          | 32          | 98       |          |            |           | 438          | 1079                                               |
| SNIP (County)                 | 0           | 40        | 69           |          | 26          | 89          | 66         | 69          |          | 133      |            |           | 683          | 1014                                               |
| UC Davis Grant                | 27          | 17        | 21           | 1 26     | 16          | 0           | 0          | 0           | 0        | 0        | 0          | 0         | 107          | 121                                                |
| ٠                             |             |           |              |          |             |             |            |             |          |          |            |           |              |                                                    |
| Internal Surgeries            |             |           |              |          |             |             |            |             |          |          |            |           |              |                                                    |
| Shelter animals (not public)  | c) 156      | 150       | 156 150 116  | 119      | 136         | 79          | 120        | 72          | 107      | 82       |            | -         | 1137         | 1154                                               |

# Current Live Release Rate\* for Dogs and Cats: 79.03%

Dogs: 86.41%

Cats: 57.24%

Note: This is trending slightly down from last reporting period.

\*Live Release Rate indicates the percentage of animals leaving the shelter alive (ie, Adoption, Return to Owner, Transfer to Rescue or Return to Field).