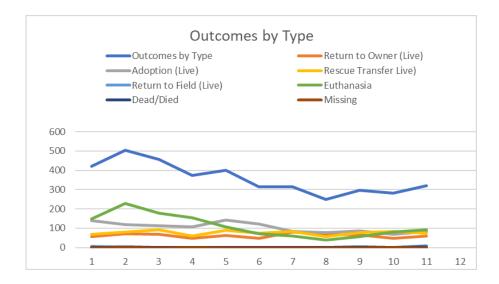

| Term in Stats | Full Term       | Description                                        |
|---------------|-----------------|----------------------------------------------------|
| Outcome       |                 |                                                    |
| Adoption      | Adoption        | Adopted to a new legal owner                       |
| Died          | Died            | Died while in shelter                              |
| Euth          | Euthanasia      | Euthanasia performed on animal                     |
| RTF           | Return to Field | Feral cat was returned to community (field)        |
| RTO           | Return to Owner | Returned animal to owner                           |
| Transfer      | Transfer        | Transferred to a rescue partner (after stray hold) |

# Monthly Total Intake/Outcome/S/N Statistics for FY 23/24

|                               | _       | August-23 | September-23 | October 23 | November 23 | December-23 | January 24 | February 24 | March 24 | April-24 | May-24 | June 24 |      | Previous Fiscal Year (22/23) |
|-------------------------------|---------|-----------|--------------|------------|-------------|-------------|------------|-------------|----------|----------|--------|---------|------|------------------------------|
| Euthanasia Request            | 10      | 2         | 6            | 3          | 2           | 1           | 3          | 3           | 3        | 3        | 0      |         | 36   | 65                           |
| Disposal Request              | 1       | 0         | 1            | 0          | 0           | 0           | 2          | 1           | 2        | 1        | 1      |         | 9    | 93                           |
| Quarantine                    | 3       | 0         | 0            | 1          | 3           | 1           | 0          | 2           | 4        | 3        | 2      |         | 19   | 9                            |
| Transfer in (SPCA)            | 44      | 41        | 21           | 35         | 21          | 4           | 8          | 10          | 17       | 14       | 8      |         | 223  | 186                          |
|                               |         |           |              |            |             |             |            |             |          |          |        |         |      |                              |
| Intake by Animal Type         | 395     | 535       | 482          | 382        | 375         | 248         | 330        | 242         | 305      | 313      | 376    |         | 3983 | 3983                         |
| Dogs                          | 209     | 233       | 243          | 206        | 236         | 183         | 273        | 201         | 226      | 174      | 165    |         | 2349 | 2312                         |
| Cats                          | 179     | 285       | 213          | 168        | 130         | 59          | 50         | 31          | 71       | 133      | 200    |         | 1519 | 1574                         |
| Bird                          | 4       | 9         | 7            | 5          | 3           | 3           | 1          | 2           | 3        | 3        | 2      |         | 42   | 20                           |
| Other                         | 3       | 8         | 19           | 3          | 6           | 3           | 6          | 8           | 5        | 3        | 9      |         | 73   | 77                           |
|                               |         |           |              |            |             |             |            |             |          |          |        |         |      |                              |
| Intake by Jurisdiction        | 395     | 535       | 482          | 382        | 375         | 248         | 330        | 242         | 305      | 313      | 376    |         | 3983 | 3983                         |
| City of Salinas               | 222     | 332       | 285          | 212        | 211         | 136         | 151        | 138         | 156      | 190      | 237    |         | 2270 | 2301                         |
| County                        | 124     | 168       | 154          | 148        | 136         | 90          | 146        | 87          | 114      | 96       | 113    |         | 1376 | 1388                         |
| Greenfield                    | 29      | 14        | 21           | 13         | 19          | 12          | 20         | 8           | 27       | 19       | 13     |         | 195  | 160                          |
| Marina                        | 19      | 20        | 22           | 6          | 8           | 10          | 11         | 7           | 6        | 7        | 10     |         | 126  | 127                          |
| Carmel                        | 0       | 0         | 0            | 1          | 0           | 0           | 0          | 0           | 0        | 0        | 1      |         | 2    | 1                            |
| DRO                           | 1       | 0         | 0            | 0          | 1           | 0           | 2          | 0           | 2        | 0        | 1      |         | 7    | 5                            |
| CSUMB                         | 0       | 0         | 0            | 2          | 0           | 0           | 0          | 2           | 0        | 1        | 1      |         | 6    | 1                            |
|                               |         |           |              |            |             |             |            |             |          |          | 8      |         |      |                              |
| Outcomes by Type              | 422     | 505       | 457          | 374        | 401         | 316         | 315        | 249         | 296      | 283      | 320    |         | 3938 | 3851                         |
| Return to Owner (Live)        | 56      | 72        | 68           | 49         | 62          | 47          | 82         | 70          | 66       | 48       | 61     |         | 681  | 644                          |
| Adoption (Live)               | 140     | 118       | 114          | 106        | 143         | 123         | 85         | 78          | 86       | 69       | 83     |         | 1145 | 1106                         |
| Rescue Transfer Live)         | 68      | 82        | 92           | 61         | 89          | 75          | 85         | 58          | 79       | 83       | 74     |         | 846  | 926                          |
| Return to Field (Live)        | 7       | 1         | 2            | 0          | 0           | 0           | 1          | 1           | 2        | 0        | 8      |         | 22   | 12                           |
| Euthanasia                    | 149     | 228       | 179          | 155        | 106         | 71          | 60         | 40          | 58       | 80       | 91     |         | 1217 | 1144                         |
| Dead/Died                     | 2       | 3         | 2            | 1          | 1           | 0           | 2          | 2           | 5        | 1        | 3      |         | 22   | 13                           |
| Missing                       | 0       | 1         | 0            | 2          | 0           | 0           | 0          | 0           | 0        | 2        | 0      |         | 5    | 6                            |
|                               |         |           |              |            |             |             |            |             |          |          |        |         |      |                              |
| External Mobile Clinics - S/N | animals |           |              |            |             |             |            |             |          |          |        |         |      |                              |
| SNIP (City)                   | 0       | 56        | 60           | 62         | 62          | 99          | 0          | 32          | 36       | 31       | 50     |         | 488  | 1079                         |
| SNIP (County)                 | 0       | 40        | 69           | 68         | 56          | 68          | 99         | 69          | 81       | 133      | 89     |         | 772  | 1014                         |
| UC Davis Grant                | 27      | 17        | 21           | 26         |             | 0           | 0          | 0           | 0        | 0        | 0      | 0       | 107  | 121                          |
|                               |         |           |              |            |             |             |            |             |          |          |        |         |      |                              |
| Internal Surgeries            |         |           |              |            |             |             |            |             |          |          |        |         |      |                              |
| Shelter animals (not public)  | 156     | 150       | 116          | 119        | 136         | 79          | 120        | 72          | 107      | 82       | 131    |         | 1268 | 1154                         |

# Current Year to Date Live Release Rate\* for Dogs and Cats: 78.76%

Dogs: 87.30%

Cats: 58.00%

\*Live Release Rate indicates the percentage of animals leaving the shelter alive (ie, Adoption, Return to Owner, Transfer to Rescue or Return to Field).