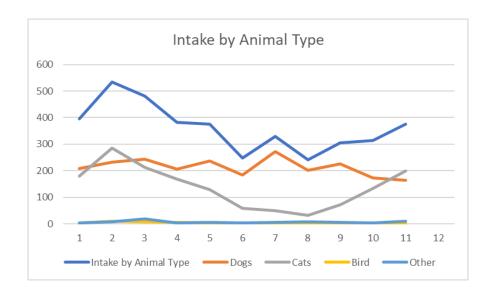

# Monthly Total Intake/Outcome/S/N Statistics for FY 23/24

|                               | _       | August-23 | September-23 | October 23 | November 23 | December-23 | January 24 | February 24 | March 24 | April-24 | May-24 | June 24 |      | Previous Fiscal Year (22/23) |
|-------------------------------|---------|-----------|--------------|------------|-------------|-------------|------------|-------------|----------|----------|--------|---------|------|------------------------------|
| Euthanasia Request            | 10      | 2         | 6            | 3          | 2           | 1           | 3          | 3           | 3        | 3        | 0      |         | 36   | 65                           |
| Disposal Request              | 1       | 0         | 1            | 0          | 0           | 0           | 2          | 1           | 2        | 1        | 1      |         | 9    | 93                           |
| Quarantine                    | 3       | 0         | 0            | 1          | 3           | 1           | 0          | 2           | 4        | 3        | 2      |         | 19   | 9                            |
| Transfer in (SPCA)            | 44      | 41        | 21           | 35         | 21          | 4           | 8          | 10          | 17       | 14       | 8      |         | 223  | 186                          |
|                               |         |           |              |            |             |             |            |             |          |          |        |         |      |                              |
| Intake by Animal Type         | 395     | 535       | 482          | 382        | 375         | 248         | 330        | 242         | 305      | 313      | 376    |         | 3983 | 3983                         |
| Dogs                          | 209     | 233       | 243          | 206        | 236         | 183         | 273        | 201         | 226      | 174      | 165    |         | 2349 | 2312                         |
| Cats                          | 179     | 285       | 213          | 168        | 130         | 59          | 50         | 31          | 71       | 133      | 200    |         | 1519 | 1574                         |
| Bird                          | 4       | 9         | 7            | 5          | 3           | 3           | 1          | 2           | 3        | 3        | 2      |         | 42   | 20                           |
| Other                         | 3       | 8         | 19           | 3          | 6           | 3           | 6          | 8           | 5        | 3        | 9      |         | 73   | 77                           |
|                               |         |           |              |            |             |             |            |             |          |          |        |         |      |                              |
| Intake by Jurisdiction        | 395     | 535       | 482          | 382        | 375         | 248         | 330        | 242         | 305      | 313      | 376    |         | 3983 | 3983                         |
| City of Salinas               | 222     | 332       | 285          | 212        | 211         | 136         | 151        | 138         | 156      | 190      | 237    |         | 2270 | 2301                         |
| County                        | 124     | 168       | 154          | 148        | 136         | 90          | 146        | 87          | 114      | 96       | 113    |         | 1376 | 1388                         |
| Greenfield                    | 29      | 14        | 21           | 13         | 19          | 12          | 20         | 8           | 27       | 19       | 13     |         | 195  | 160                          |
| Marina                        | 19      | 20        | 22           | 6          | 8           | 10          | 11         | 7           | 6        | 7        | 10     |         | 126  | 127                          |
| Carmel                        | 0       | 0         | 0            | 1          | 0           | 0           | 0          | 0           | 0        | 0        | 1      |         | 2    | 1                            |
| DRO                           | 1       | 0         | 0            | 0          | 1           | 0           | 2          | 0           | 2        | 0        | 1      |         | 7    | 5                            |
| CSUMB                         | 0       | 0         | 0            | 2          | 0           | 0           | 0          | 2           | 0        | 1        | 1      |         | 6    | 1                            |
|                               |         |           |              |            |             |             |            |             |          |          | 8      |         |      |                              |
| Outcomes by Type              | 422     | 505       | 457          | 374        | 401         | 316         | 315        | 249         | 296      | 283      | 320    |         | 3938 | 3851                         |
| Return to Owner (Live)        | 56      | 72        | 68           | 49         | 62          | 47          | 82         | 70          | 66       | 48       | 61     |         | 681  | 644                          |
| Adoption (Live)               | 140     | 118       | 114          | 106        | 143         | 123         | 85         | 78          | 86       | 69       | 83     |         | 1145 | 1106                         |
| Rescue Transfer Live)         | 68      | 82        | 92           | 61         | 89          | 75          | 85         | 58          | 79       | 83       | 74     |         | 846  | 926                          |
| Return to Field (Live)        | 7       | 1         | 2            | 0          | 0           | 0           | 1          | 1           | 2        | 0        | 8      |         | 22   | 12                           |
| Euthanasia                    | 149     | 228       | 179          | 155        | 106         | 71          | 60         | 40          | 58       | 80       | 91     |         | 1217 | 1144                         |
| Dead/Died                     | 2       | 3         | 2            | 1          | 1           | 0           | 2          | 2           | 5        | 1        | 3      |         | 22   | 13                           |
| Missing                       | 0       | 1         | 0            | 2          | 0           | 0           | 0          | 0           | 0        | 2        | 0      |         | 5    | 6                            |
|                               |         |           |              |            |             |             |            |             |          |          |        |         |      |                              |
| External Mobile Clinics - S/N | animals |           |              |            |             |             |            |             |          |          |        |         |      |                              |
| SNIP (City)                   | 0       | 56        | 60           | 62         | 62          | 99          | 0          | 32          | 36       | 31       | 50     |         | 488  | 1079                         |
| SNIP (County)                 | 0       | 40        | 69           | 68         | 56          | 68          | 99         | 69          | 81       | 133      | 89     |         | 772  | 1014                         |
| UC Davis Grant                | 27      | 17        | 21           | 26         |             | 0           | 0          | 0           | 0        | 0        | 0      | 0       | 107  | 121                          |
|                               |         |           |              |            |             |             |            |             |          |          |        |         |      |                              |
| Internal Surgeries            |         |           |              |            |             |             |            |             |          |          |        |         |      |                              |
| Shelter animals (not public)  | 156     | 150       | 116          | 119        | 136         | 79          | 120        | 72          | 107      | 82       | 131    |         | 1268 | 1154                         |

# Stats related to your team/unit, program updates:

- Cat intake continues to increase. We are seeing more sick kittens coming in with upper respiratory infections compared to last year. With the number of sick litters of kittens we are treating, we have identified that we need to have an isolation area dedicated to only underage kittens.
- Scarr Moving came out and assisted with removing junk from the shelter. We were able to clear out our sally port and our barn of old kennels, signage, and old heavy equipment that was non-operational.
- Rescue transfers have slowed down again, with 47 dogs, 29 kittens, and one rabbit being transferred to rescue in May. It has become difficult to get even small "fluffy" breeds into rescue.
- We currently have 32 kittens in foster and 1 dog.
- We recently put out a plea for donated canned dog food and kitten foster supplies.
   The response was overwhelming. We now know the Amazon drivers by their first names. :)
- We finalized our cat and dog foster manuals and have created volunteer foster liaison
  positions that will assist with foster walk-throughs and check-ins to help our foster
  grow. We currently have 2 cat foster liaisons assisting with calling fosters, getting
  updates, and providing the information to the cat foster coordinator.
- We have a full-time Animal Care Tech out on maternity leave through July. This has been super impactful to the Animal Care unit. It is harder to accommodate time off requests, and we have to worry about burnout in this line of work.
- I am continuing to work with one of the ACT on their euthanasia training and certification.