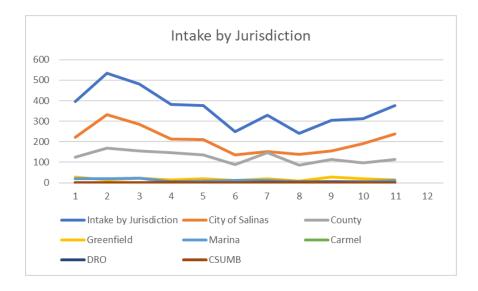

# Statistics and Related Legends

Jurisdictions - HRAS jurisdictions defined by County GIS Mapping.

# Current Jurisdictional Contracts\*:

| <b>Contract City</b> | Term expiration | Services                              |
|----------------------|-----------------|---------------------------------------|
| Marina               | 30-Jun-24       | Animal Sheltering                     |
| Greenfield           | 30-Jun-24       | Animal Sheltering                     |
| CSUMB                | 30-Jun-24       | Animal Sheltering, Bite Investigation |
| Del Rey Oaks         | 30-Jun-24       | Animal Sheltering, Licensing          |
| Carmel               | 30-Jun-24       | Animal Sheltering, Licensing          |

# Monthly Total Intake/Outcome/S/N Statistics for FY 23/24

|                               | _       | August-23 | September-23 | October 23 | November 23 | December-23 | January 24 | February 24 | March 24 | April-24 | May-24 | June 24 |      | Previous Fiscal Year (22/23) |
|-------------------------------|---------|-----------|--------------|------------|-------------|-------------|------------|-------------|----------|----------|--------|---------|------|------------------------------|
| Euthanasia Request            | 10      | 2         | 6            | 3          | 2           | 1           | 3          | 3           | 3        | 3        | 0      |         | 36   | 65                           |
| Disposal Request              | 1       | 0         | 1            | 0          | 0           | 0           | 2          | 1           | 2        | 1        | 1      |         | 9    | 93                           |
| Quarantine                    | 3       | 0         | 0            | 1          | 3           | 1           | 0          | 2           | 4        | 3        | 2      |         | 19   | 9                            |
| Transfer in (SPCA)            | 44      | 41        | 21           | 35         | 21          | 4           | 8          | 10          | 17       | 14       | 8      |         | 223  | 186                          |
|                               |         |           |              |            |             |             |            |             |          |          |        |         |      |                              |
| Intake by Animal Type         | 395     | 535       | 482          | 382        | 375         | 248         | 330        | 242         | 305      | 313      | 376    |         | 3983 | 3983                         |
| Dogs                          | 209     | 233       | 243          | 206        | 236         | 183         | 273        | 201         | 226      | 174      | 165    |         | 2349 | 2312                         |
| Cats                          | 179     | 285       | 213          | 168        | 130         | 59          | 50         | 31          | 71       | 133      | 200    |         | 1519 | 1574                         |
| Bird                          | 4       | 9         | 7            | 5          | 3           | 3           | 1          | 2           | 3        | 3        | 2      |         | 42   | 20                           |
| Other                         | 3       | 8         | 19           | 3          | 6           | 3           | 6          | 8           | 5        | 3        | 9      |         | 73   | 77                           |
|                               |         |           |              |            |             |             |            |             |          |          |        |         |      |                              |
| Intake by Jurisdiction        | 395     | 535       | 482          | 382        | 375         | 248         | 330        | 242         | 305      | 313      | 376    |         | 3983 | 3983                         |
| City of Salinas               | 222     | 332       | 285          | 212        | 211         | 136         | 151        | 138         | 156      | 190      | 237    |         | 2270 | 2301                         |
| County                        | 124     | 168       | 154          | 148        | 136         | 90          | 146        | 87          | 114      | 96       | 113    |         | 1376 | 1388                         |
| Greenfield                    | 29      | 14        | 21           | 13         | 19          | 12          | 20         | 8           | 27       | 19       | 13     |         | 195  | 160                          |
| Marina                        | 19      | 20        | 22           | 6          | 8           | 10          | 11         | 7           | 6        | 7        | 10     |         | 126  | 127                          |
| Carmel                        | 0       | 0         | 0            | 1          | 0           | 0           | 0          | 0           | 0        | 0        | 1      |         | 2    | 1                            |
| DRO                           | 1       | 0         | 0            | 0          | 1           | 0           | 2          | 0           | 2        | 0        | 1      |         | 7    | 5                            |
| CSUMB                         | 0       | 0         | 0            | 2          | 0           | 0           | 0          | 2           | 0        | 1        | 1      |         | 6    | 1                            |
|                               |         |           |              |            |             |             |            |             |          |          | 8      |         |      |                              |
| Outcomes by Type              | 422     | 505       | 457          | 374        | 401         | 316         | 315        | 249         | 296      | 283      | 320    |         | 3938 | 3851                         |
| Return to Owner (Live)        | 56      | 72        | 68           | 49         | 62          | 47          | 82         | 70          | 66       | 48       | 61     |         | 681  | 644                          |
| Adoption (Live)               | 140     | 118       | 114          | 106        | 143         | 123         | 85         | 78          | 86       | 69       | 83     |         | 1145 | 1106                         |
| Rescue Transfer Live)         | 68      | 82        | 92           | 61         | 89          | 75          | 85         | 58          | 79       | 83       | 74     |         | 846  | 926                          |
| Return to Field (Live)        | 7       | 1         | 2            | 0          | 0           | 0           | 1          | 1           | 2        | 0        | 8      |         | 22   | 12                           |
| Euthanasia                    | 149     | 228       | 179          | 155        | 106         | 71          | 60         | 40          | 58       | 80       | 91     |         | 1217 | 1144                         |
| Dead/Died                     | 2       | 3         | 2            | 1          | 1           | 0           | 2          | 2           | 5        | 1        | 3      |         | 22   | 13                           |
| Missing                       | 0       | 1         | 0            | 2          | 0           | 0           | 0          | 0           | 0        | 2        | 0      |         | 5    | 6                            |
|                               |         |           |              |            |             |             |            |             |          |          |        |         |      |                              |
| External Mobile Clinics - S/N | animals |           |              |            |             |             |            |             |          |          |        |         |      |                              |
| SNIP (City)                   | 0       | 56        | 60           | 62         | 62          | 99          | 0          | 32          | 36       | 31       | 50     |         | 488  | 1079                         |
| SNIP (County)                 | 0       | 40        | 69           | 68         | 56          | 68          | 99         | 69          | 81       | 133      | 89     |         | 772  | 1014                         |
| UC Davis Grant                | 27      | 17        | 21           | 26         |             | 0           | 0          | 0           | 0        | 0        | 0      | 0       | 107  | 121                          |
|                               |         |           |              |            |             |             |            |             |          |          |        |         |      |                              |
| Internal Surgeries            |         |           |              |            |             |             |            |             |          |          |        |         |      |                              |
| Shelter animals (not public)  | 156     | 150       | 116          | 119        | 136         | 79          | 120        | 72          | 107      | 82       | 131    |         | 1268 | 1154                         |