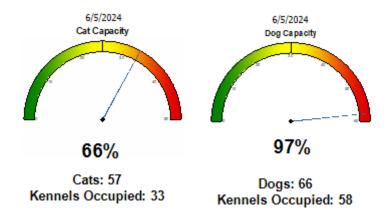

# **Current Kennel Capacity as of 6/5/2024**

Note: some kennels may house multiple animals.