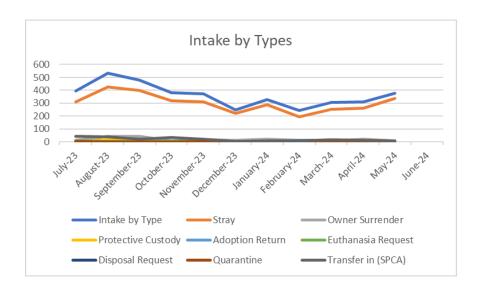

# Statistics Legends:

| Term in Stats | Full Term                         | Description                                                                                      |
|---------------|-----------------------------------|--------------------------------------------------------------------------------------------------|
| Intake        |                                   |                                                                                                  |
| Dispo Req     | Disposal Requested                | Dispose of a deceased animal                                                                     |
| ER Feral      | Euthanasia Request for a feral ca | A cat that has been on property for over 30 days and property owner requests euthanasia as owner |
| Euth Req      | Euthanasia Request                | An owner requests euthanasia service for owner pet                                               |
| Owner Sur     | Owner Surrender                   | An owner surrenders a pets, relinquishes ownership                                               |
| Pro Custody   | Protective Custody                | Special hold on cases that may involve animal cruelty, pwner in jail/hospital.                   |
| Quarantine    | Quarantine                        | Animal under quarantine for human bite                                                           |
| Return        | Return                            | Adoption return                                                                                  |
| Stray         | Stray                             | Stray animal with no known owner                                                                 |
| Transfer      | Transfer                          | Transfer from another agency                                                                     |

# Monthly Total Intake/Outcome/S/N Statistics for FY 23/24

|                               | _       | August-23 | September-23 | October 23 | November 23 | December-23 | January 24 | February 24 | March 24 | April-24 | May-24 | June 24 |      | Previous Fiscal Year (22/23) |
|-------------------------------|---------|-----------|--------------|------------|-------------|-------------|------------|-------------|----------|----------|--------|---------|------|------------------------------|
| Euthanasia Request            | 10      | 2         | 6            | 3          | 2           | 1           | 3          | 3           | 3        | 3        | 0      |         | 36   | 65                           |
| Disposal Request              | 1       | 0         | 1            | 0          | 0           | 0           | 2          | 1           | 2        | 1        | 1      |         | 9    | 93                           |
| Quarantine                    | 3       | 0         | 0            | 1          | 3           | 1           | 0          | 2           | 4        | 3        | 2      |         | 19   | 9                            |
| Transfer in (SPCA)            | 44      | 41        | 21           | 35         | 21          | 4           | 8          | 10          | 17       | 14       | 8      |         | 223  | 186                          |
|                               |         |           |              |            |             |             |            |             |          |          |        |         |      |                              |
| Intake by Animal Type         | 395     | 535       | 482          | 382        | 375         | 248         | 330        | 242         | 305      | 313      | 376    |         | 3983 | 3983                         |
| Dogs                          | 209     | 233       | 243          | 206        | 236         | 183         | 273        | 201         | 226      | 174      | 165    |         | 2349 | 2312                         |
| Cats                          | 179     | 285       | 213          | 168        | 130         | 59          | 50         | 31          | 71       | 133      | 200    |         | 1519 | 1574                         |
| Bird                          | 4       | 9         | 7            | 5          | 3           | 3           | 1          | 2           | 3        | 3        | 2      |         | 42   | 20                           |
| Other                         | 3       | 8         | 19           | 3          | 6           | 3           | 6          | 8           | 5        | 3        | 9      |         | 73   | 77                           |
|                               |         |           |              |            |             |             |            |             |          |          |        |         |      |                              |
| Intake by Jurisdiction        | 395     | 535       | 482          | 382        | 375         | 248         | 330        | 242         | 305      | 313      | 376    |         | 3983 | 3983                         |
| City of Salinas               | 222     | 332       | 285          | 212        | 211         | 136         | 151        | 138         | 156      | 190      | 237    |         | 2270 | 2301                         |
| County                        | 124     | 168       | 154          | 148        | 136         | 90          | 146        | 87          | 114      | 96       | 113    |         | 1376 | 1388                         |
| Greenfield                    | 29      | 14        | 21           | 13         | 19          | 12          | 20         | 8           | 27       | 19       | 13     |         | 195  | 160                          |
| Marina                        | 19      | 20        | 22           | 6          | 8           | 10          | 11         | 7           | 6        | 7        | 10     |         | 126  | 127                          |
| Carmel                        | 0       | 0         | 0            | 1          | 0           | 0           | 0          | 0           | 0        | 0        | 1      |         | 2    | 1                            |
| DRO                           | 1       | 0         | 0            | 0          | 1           | 0           | 2          | 0           | 2        | 0        | 1      |         | 7    | 5                            |
| CSUMB                         | 0       | 0         | 0            | 2          | 0           | 0           | 0          | 2           | 0        | 1        | 1      |         | 6    | 1                            |
|                               |         |           |              |            |             |             |            |             |          |          | 8      |         |      |                              |
| Outcomes by Type              | 422     | 505       | 457          | 374        | 401         | 316         | 315        | 249         | 296      | 283      | 320    |         | 3938 | 3851                         |
| Return to Owner (Live)        | 56      | 72        | 68           | 49         | 62          | 47          | 82         | 70          | 66       | 48       | 61     |         | 681  | 644                          |
| Adoption (Live)               | 140     | 118       | 114          | 106        | 143         | 123         | 85         | 78          | 86       | 69       | 83     |         | 1145 | 1106                         |
| Rescue Transfer Live)         | 68      | 82        | 92           | 61         | 89          | 75          | 85         | 58          | 79       | 83       | 74     |         | 846  | 926                          |
| Return to Field (Live)        | 7       | 1         | 2            | 0          | 0           | 0           | 1          | 1           | 2        | 0        | 8      |         | 22   | 12                           |
| Euthanasia                    | 149     | 228       | 179          | 155        | 106         | 71          | 60         | 40          | 58       | 80       | 91     |         | 1217 | 1144                         |
| Dead/Died                     | 2       | 3         | 2            | 1          | 1           | 0           | 2          | 2           | 5        | 1        | 3      |         | 22   | 13                           |
| Missing                       | 0       | 1         | 0            | 2          | 0           | 0           | 0          | 0           | 0        | 2        | 0      |         | 5    | 6                            |
|                               |         |           |              |            |             |             |            |             |          |          |        |         |      |                              |
| External Mobile Clinics - S/N | animals |           |              |            |             |             |            |             |          |          |        |         |      |                              |
| SNIP (City)                   | 0       | 56        | 60           | 62         | 62          | 99          | 0          | 32          | 36       | 31       | 50     |         | 488  | 1079                         |
| SNIP (County)                 | 0       | 40        | 69           | 68         | 56          | 68          | 99         | 69          | 81       | 133      | 89     |         | 772  | 1014                         |
| UC Davis Grant                | 27      | 17        | 21           | 26         |             | 0           | 0          | 0           | 0        | 0        | 0      | 0       | 107  | 121                          |
|                               |         |           |              |            |             |             |            |             |          |          |        |         |      |                              |
| Internal Surgeries            |         |           |              |            |             |             |            |             |          |          |        |         |      |                              |
| Shelter animals (not public)  | 156     | 150       | 116          | 119        | 136         | 79          | 120        | 72          | 107      | 82       | 131    |         | 1268 | 1154                         |