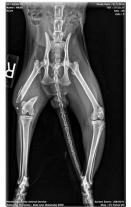

# A few Special Cases that required additional care/procedures:

A 225512 - Matted Poodle.
Before and after.
Transferred to Rescue Partner.

A226130 Black Cat.
Radiographs taken of right hind fracture.
Transferred to Rescue Partner.