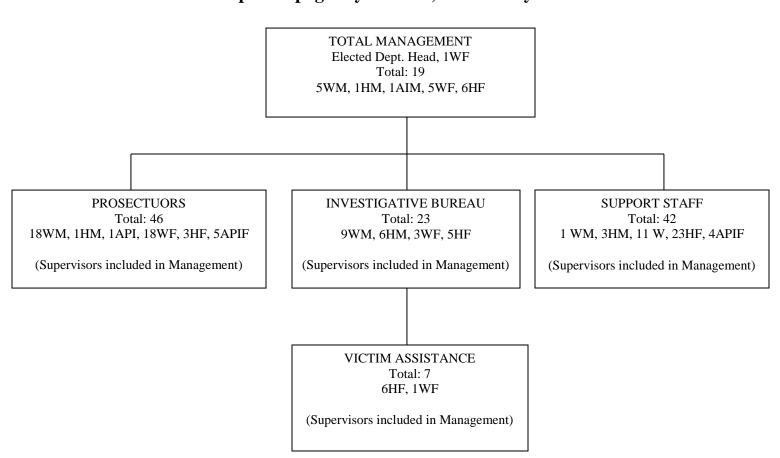

#### **District Attorney**

Please show the reporting structure in your organizational chart. Break the chart into separate pages by division, if necessary.

Self-reported gender and ethnicity:

M - Male F - Female