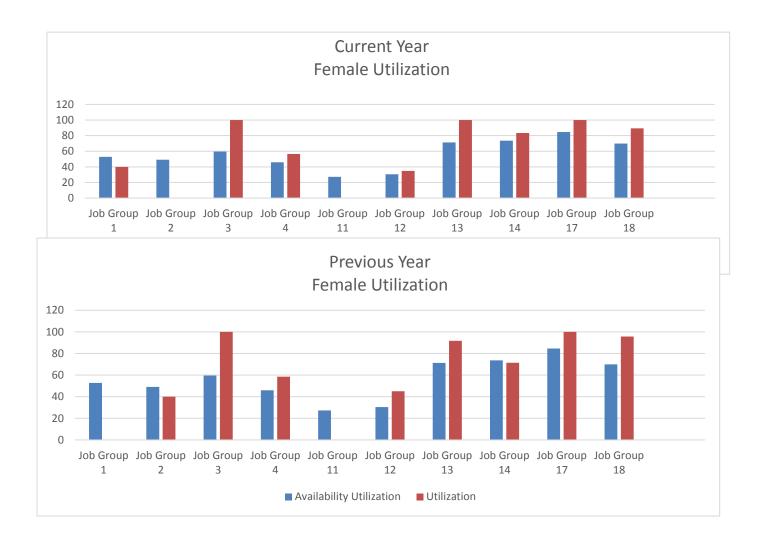

#### Graphs for all job groups on utilization/availability:

Section 4
Personnel Activity (Current Year)

| Job Group: 01                       | New   | Hires                           |       | ons – Into<br>Group         | With  | otions –<br>in Job<br>oup | Termin | intary<br>ations &<br>ements |
|-------------------------------------|-------|---------------------------------|-------|-----------------------------|-------|---------------------------|--------|------------------------------|
|                                     | Males | Females                         | Males | Females                     | Males | Females                   | Male   | Females                      |
| White                               | 1     | 0                               | 0     | 0                           | 0     | 0                         | 1      | 0                            |
| African American                    | 0     | 0                               | 0     | 0                           | 0     | 0                         | 0      | 0                            |
| Asian/Pacific Islander              | 0     | 0                               | 0     | 0                           | 0     | 0                         | 0      | 0                            |
| American Indian/<br>Alaskan Native  | 0     | 0                               | 0     | 0                           | 0     | 0                         | 0      | 0                            |
| Hispanic                            | 0     | 0                               | 0     | 0                           | 0     | 0                         | 0      | 0                            |
| TOTAL (count each person only once) | 1     | 0                               | 0     | 0                           | 0     | 0                         | 1      | 0                            |
|                                     | Termi | untary<br>nations<br>bationary) | Proba | s During<br>tionary<br>riod |       | ective<br>tions           | La     | yoffs                        |
|                                     | Males | Females                         | Males | Females                     | Males | Females                   | Male   | Females                      |
| White                               | 0     | 0                               | 0     | 0                           | 0     | 0                         | 0      | 0                            |
| African American                    | 0     | 0                               | 0     | 0                           | 0     | 0                         | 0      | 0                            |
| Asian/Pacific Islander              | 0     | 0                               | 0     | 0                           | 0     | 0                         | 0      | 0                            |
| American Indian/<br>Alaskan Native  | 0     | 0                               | 0     | 0                           | 0     | 0                         | 0      | 0                            |
| Hispanic                            | 0     | 0                               | 0     | 0                           | 0     | 0                         | 0      | 0                            |
| TOTAL (count each person only once) | 0     | 0                               | 0     | 0                           | 0     | 0                         | 0      | 0                            |