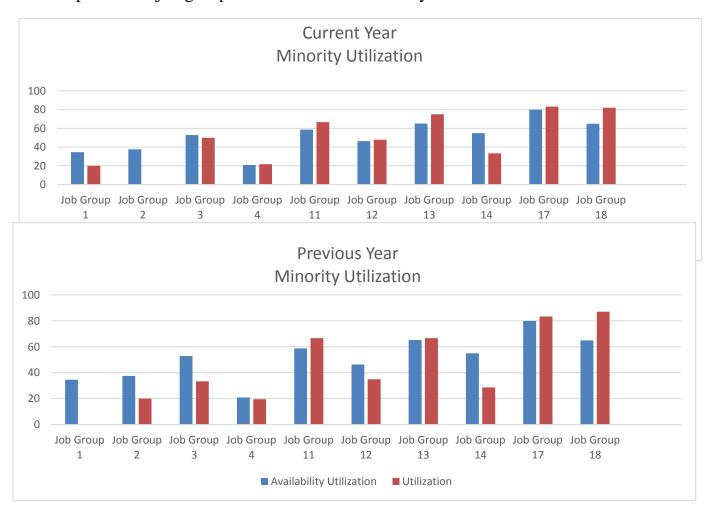

#### Graphs for all job groups on utilization/availability:

Section 4
Personnel Activity (Current Year)

| Job Group: 01                       | New   | Hires                           |       | ons – Into<br>Group         | With  | otions –<br>in Job<br>oup | Termin | intary<br>ations &<br>ements |
|-------------------------------------|-------|---------------------------------|-------|-----------------------------|-------|---------------------------|--------|------------------------------|
|                                     | Males | Females                         | Males | Females                     | Males | Females                   | Male   | Females                      |
| White                               | 1     | 0                               | 0     | 0                           | 0     | 0                         | 1      | 0                            |
| African American                    | 0     | 0                               | 0     | 0                           | 0     | 0                         | 0      | 0                            |
| Asian/Pacific Islander              | 0     | 0                               | 0     | 0                           | 0     | 0                         | 0      | 0                            |
| American Indian/<br>Alaskan Native  | 0     | 0                               | 0     | 0                           | 0     | 0                         | 0      | 0                            |
| Hispanic                            | 0     | 0                               | 0     | 0                           | 0     | 0                         | 0      | 0                            |
| TOTAL (count each person only once) | 1     | 0                               | 0     | 0                           | 0     | 0                         | 1      | 0                            |
|                                     | Termi | untary<br>nations<br>bationary) | Proba | s During<br>tionary<br>riod |       | ective<br>tions           | La     | yoffs                        |
|                                     | Males | Females                         | Males | Females                     | Males | Females                   | Male   | Females                      |
| White                               | 0     | 0                               | 0     | 0                           | 0     | 0                         | 0      | 0                            |
| African American                    | 0     | 0                               | 0     | 0                           | 0     | 0                         | 0      | 0                            |
| Asian/Pacific Islander              | 0     | 0                               | 0     | 0                           | 0     | 0                         | 0      | 0                            |
| American Indian/<br>Alaskan Native  | 0     | 0                               | 0     | 0                           | 0     | 0                         | 0      | 0                            |
| Hispanic                            | 0     | 0                               | 0     | 0                           | 0     | 0                         | 0      | 0                            |
| TOTAL (count each person only once) | 0     | 0                               | 0     | 0                           | 0     | 0                         | 0      | 0                            |