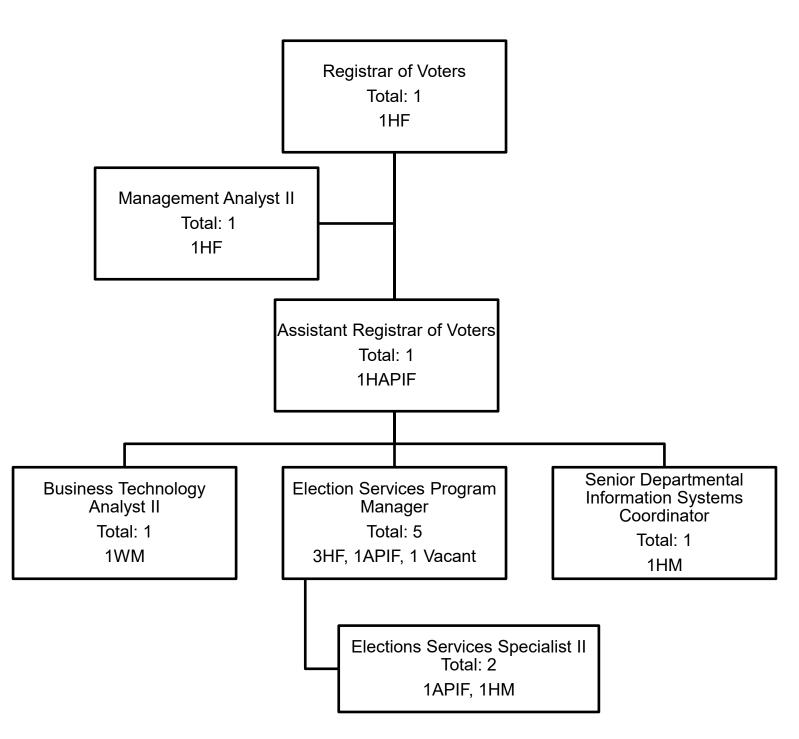

Registrar of Voters

# Section 2: Organizational Profile **Elections**

Self-reported gender and ethnicity:

M-Male F-Female

AA - African American; H – Hispanic; API – Asian/Pacific Islander; W - White other than Hispanic; AI – American Indian/Alaskan Native

### **Section 3: Department's Workforce Analysis Chart** (MC-HRM-EO-0003)

This is the cover sheet for this section. Place a copy of your department's workforce analysis chart here.