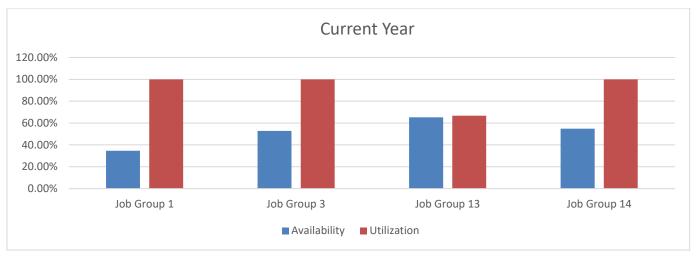

F71.2% F ities T 0 2 2 66.7% F 0 0 0 0.0%                      | W 1 0 1 1 W 0 0 | AA 0 0 0 AA 0 0 AA 0                   | Male HIS 0 1 1 millabili Male HIS 0 0 0 Male                       | API 0 0 0 0 tty)                          | NA                                      | W AA 0 0 0 0 0 0 0 0   | Females 0 0 0 0 0 0 0 0 0 0 0 0 0 0 0 0 0 0 0 | API                                       | AI 0 0 0 AI 0 0                          | 0.0%  W 1 0 1 33.3%  W 0 0        | AA 0 0 0.0%             | ## Totals ## HIS ## Totals ## HIS ## HIS ## HIS ## HIS ## HIS ## HIS ## Totals ## Totals ## Totals ## Totals ## Totals | API 0 1 1 33.3%  API 0 0 0 0 0 0 0 0 0 0 0 0 0 0 0 0 0 0 0 | 0.0%  AI 0 0 0 0.0% | Hou F/T 1 2 3 Hou F/T 1         |

### Graphs for all job groups on utilization/availability:





## **Section 4: Personnel Activity (Current Year)**

| Job Group:                          | New   | Hires                            |       | ons – Into<br>Group         | With  | otions –<br>in Job<br>oup | Voluntary Terminations & Retirements |         |
|-------------------------------------|-------|----------------------------------|-------|-----------------------------|-------|---------------------------|--------------------------------------|---------|
|                                     | Males | Females                          | Males | Females                     | Males | Females                   | Male                                 | Females |
| White                               |       |                                  |       |                             |