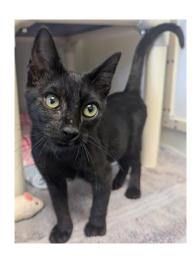

#### <u>Upper Respiratory Infection (URI):</u>

Often cats and kittens come in with severe upper respiratory infections. When HRAS can treat, we do and will.

A228704, Nyla came in with severe URI (pic #1) on July 2<sup>nd</sup>. She was thin, had some teeth missing and there was concern her eyes would be permanent scarring due to the URI.

9 days later, on July11th, significant improvement noted!

On July 28th, look at those eyes! Totally cleared up!

Nayla has been adopted and is enjoying her new life!