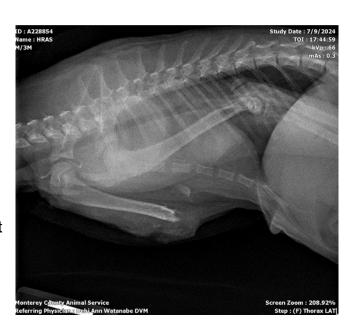

#### Injured cats:

In July, we took in 3 cats that required leg amputations. Dr. Watanabe performed one of the amputation procedures, and the AFRP clinic assisted 2, one of which the front leg was traumatically ripped in an unknown way. Per the finder she was driving down Davis Road when she noticed a kitten that was alive in the road. After she had placed the cat in her car when she saw the severe injury to the front leg. She rushed it to the SPCA but was turned away because the cat was found in the City of Salinas limits. She then called our dispatch, and she was instructed to take the cat to Romie Lane Pet Hospital. The cat was stabilized and transferred to the shelter.

X-rays of the injury were taken at HRAS by Dr. Watanabe.

See below. The cat is now healing in foster with one of our ACTs and recovering well!