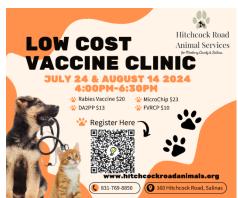

#### Vaccine Clinics:

The recent vaccine clinic on July 24<sup>th</sup> saw 43 animals, more than double from the last clinic. Most were pre-registered. We did have the ability to service some walk-ups. This has been the highest number we have seen. Animals received one or more of the following vaccines; Rabies, DA2PP, FVRCP and/or a microchip. All dogs were licensed at the time of vaccine. st Rabies and Microchip Clinic one Wednesday a month. This effort was supported by Front Office staff, Animal Care Techs, Clinic and Animal Control Officers and our Dispatch staff.

August 14<sup>th</sup> will be our next Clinic. Staff is working on schedule for Low-Cost Vaccine Clinics for the remainder of this calendar year.