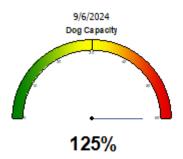

#### Current Kennel Capacity as of 9/6/2024 (updated)

Note: some kennels may house multiple animals.

Cats: 71 Kennels Occupied: 47

Dogs: 90 Kennels Occupied: 75