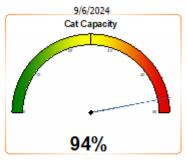

#### Current Kennel Capacity as of 9/6/2024 (updated)

Note: some kennels may house multiple animals.

Cats: 71 Kennels Occupied: 47

Dogs: 90 Kennels Occupied: 75