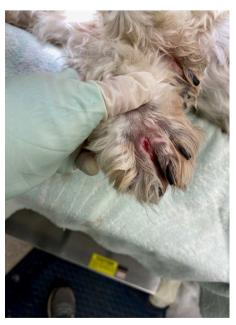

#### Foxtails Beware!

A228858: Shih Tzu with a mess of foxtails. The Clinic removed foxtails from both ears, forepaws and coat. Transferred to a rescue partner.