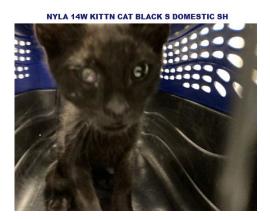

#### <u>Upper Respiratory Infection (URI):</u>

Often cats and kittens come in with severe upper respiratory infections. When HRAS can treat, we do and will.

A228704, Nyla came in with severe URI (pic #1) on July 2<sup>nd</sup>. She was thin, had some teeth missing and there was concern her eyes would be permanent scarring due to the URI.

9 days later, on July11th, significant improvement noted!

On July 28th, look at those eyes! Totally cleared up!

Nayla has been adopted and is enjoying her new life!