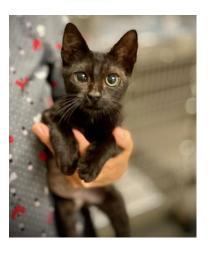

#### <u>Upper Respiratory Infection (URI):</u>

Often cats and kittens come in with severe upper respiratory infections. When HRAS can treat, we do and will.

A228704, Nyla came in with severe URI (pic #1) on July 2<sup>nd</sup>. She was thin, had some teeth missing and there was concern her eyes would be permanent scarring due to the URI.

9 days later, on July11th, significant improvement noted!

On July 28th, look at those eyes! Totally cleared up!

Nayla has been adopted and is enjoying her new life!