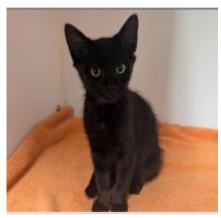

#### <u>Upper Respiratory Infection (URI):</u>

Often cats and kittens come in with severe upper respiratory infections. When HRAS can treat, we do and will.

A228704, Nyla came in with severe URI (pic #1) on July 2<sup>nd</sup>. She was thin, had some teeth missing and there was concern her eyes would be permanent scarring due to the URI.

9 days later, on July11th, significant improvement noted!

On July 28th, look at those eyes! Totally cleared up!

Nayla has been adopted and is enjoying her new life!