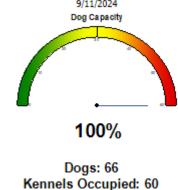

## Current Kennel Capacity as of 9/11/24

Note: some kennels may house multiple animals.

Kennels Occupied: 44