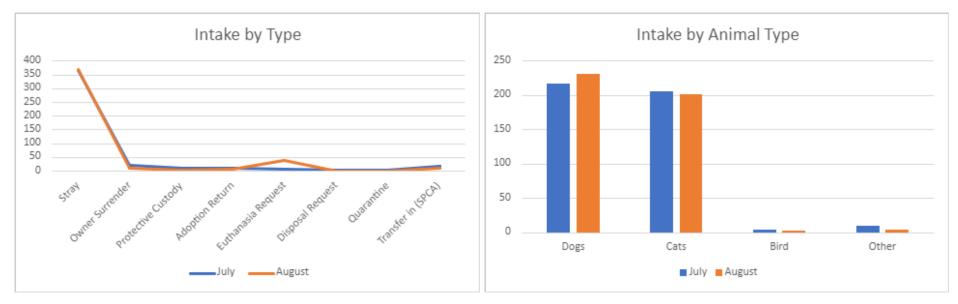

# Monthly Total Intake/Outcome/S/N Statistics for FY 23/24

|                        | 24- |        | 24- | 24- | 24- | 24- | 25- | 25- | 25- | 25- | 25- | 25- |       | FY    | FY    |
|------------------------|-----|--------|-----|-----|-----|-----|-----|-----|-----|-----|-----|-----|-------|-------|-------|
|                        | Jul | 24-Aug | Sep | Oct | Nov | Dec | Jan | Feb | Mar | Apr | May | Jun | TOTAL | 23/24 | 22/23 |
| Intake by Type         | 435 | 437    |     |     |     |     |     |     |     |     |     |     | 872   | 4291  | 3983  |
| Stray                  | 367 | 369    |     |     |     |     |     |     |     |     |     |     | 736   | 3598  | 3316  |
| Owner Surrender        | 22  | 9      |     |     |     |     |     |     |     |     |     |     | 31    | 228   | 194   |
| Protective Custody     | 11  | 2      |     |     |     |     |     |     |     |     |     |     | 13    | 89    | 59    |
| Adoption Return        | 9   | 8      |     |     |     |     |     |     |     |     |     |     | 17    | 71    | 61    |
| Euthanasia Request     | 6   | 39     |     |     |     |     |     |     |     |     |     |     | 45    | 39    | 65    |
| Disposal Request       | 2   | 0      |     |     |     |     |     |     |     |     |     |     | 2     | 10    | 93    |
| Quarantine             | 2   | 0      |     |     |     |     |     |     |     |     |     |     | 2     | 22    | 9     |
| Transfer in (SPCA)     | 16  | 10     |     |     |     |     |     |     |     |     |     |     | 26    | 233   | 186   |
|                        |     |        |     |     |     |     |     |     |     |     |     |     |       |       |       |
| Intake by Animal Type  | 435 | 437    |     |     |     |     |     |     |     |     |     |     | 872   | 4291  | 3983  |
| Dogs                   | 217 | 231    |     |     |     |     |     |     |     |     |     |     | 448   | 2514  | 2312  |
| Cats                   | 205 | 201    |     |     |     |     |     |     |     |     |     |     | 406   | 1655  | 1574  |
| Bird                   | 4   | 2      |     |     |     |     |     |     |     |     |     |     | 6     | 44    | 20    |
| Other                  | 9   | 3      |     |     |     |     |     |     |     |     |     |     | 12    | 78    | 77    |
|                        |     |        |     |     |     |     |     |     |     |     |     |     |       |       |       |
| Intake by Jurisdiction | 435 | 437    |     |     |     |     |     |     |     |     |     |     | 872   | 4291  | 3983  |
| City of Salinas        | 276 | 270    |     |     |     |     |     |     |     |     |     |     | 546   | 2460  | 2301  |
| County                 | 128 | 134    |     |     |     |     |     |     |     |     |     |     | 262   | 1467  | 1388  |
| Greenfield             | 19  | 25     |     |     |     |     |     |     |     |     |     |     | 44    | 204   | 160   |
| Marina                 | 11  | 7      |     |     |     |     |     |     |     |     |     |     | 18    | 143   | 127   |
| Carmel                 | 1   | 0      |     |     |     |     |     |     |     |     |     |     | 1     | 2     | 1     |
| DRO                    | 0   | 1      |     |     |     |     |     |     |     |     |     |     | 1     | 7     | 5     |
| CSUMB                  | 0   | 0      |     |     |     |     |     |     |     |     |     |     | 0     | 7     | 1     |
|                        |     |        |     |     |     |     |     |     |     |     | l l |     |       |       |       |
|                        |     |        |     |     |     |     |     |     |     |     |     |     |       |       |       |
|                        |     |        |     |     |     |     |     |     |     |     |     |     |       |       |       |