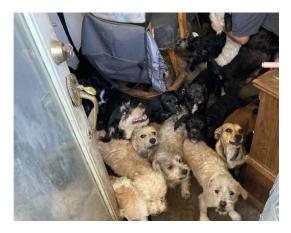

#### Stats related to your team/unit, program updates:

- August rescue numbers: 91 animals were transferred to rescue, including those transferred to Heading Home Rescue, Miranda's Rescue, New Life Asher House, Greyhound Friends For Life, Woods Humane Society, and Santa Cruz SPCA.
- Cat intake had slowed down, but towards the end of August, we had another wave of underage kittens and moms with litters.
- Medical cases decreased and we have been able to free up kennel space in our isolation areas.
- Animal Care staffing: One F/T ACT is still out on leave. This continues to impact staff and day to day operations. Also, we continue to deal with call-outs while trying to accommodate PTO requests. Animal care is definitely feeling the pressure from our staffing issues.
- Currently, we have 45 kittens and 1 dogs in foster.
- On 8/23/24, we took in 36 dogs from a neglect case. ACOs made the animal care team aware of the situation that they were dealing with, and the animal care team quickly sprung into action. The Animal Care team was directed to clear all the current dogs being housed in our dog isolation ward that has 10 kennels and re-clean and prep the kennels. Each kennel housed 3 to 4 dogs, varying ages and condition. Our Rescue Coordinator was made aware of the incoming dogs and quickly began to network with our rescue partners.
  - Kudos! I am always impressed by my team and how quickly we can pull together in an emergency and effectively accomplish what we need to. We absolutely specialize in situations like this.

#### **Special Cases:**

City of Salinas: Officers responded to a call of 4 or more dogs and found over 30 dogs in a home. The owner was very cooperative and knew the dogs could not remain in the home. 36 were surrendered to HRAS. Most of the dogs were unsocialized, with various degrees of being timid/fearful, but not in horrible condition. To date, 29 have been transferred to rescue partners. The remaining dogs as of 9/13/2024, are still rescue options as long as one steps forward.