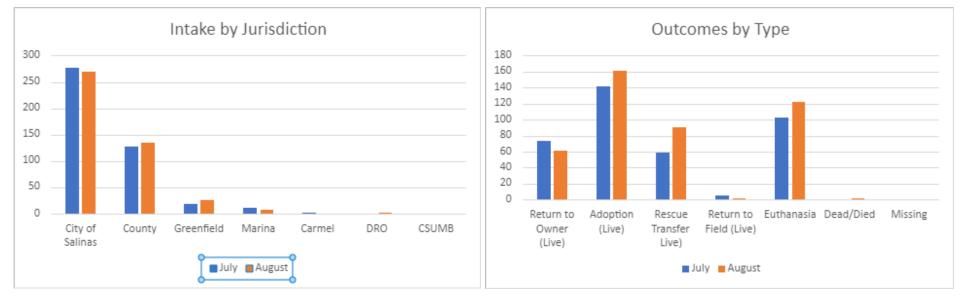

# Monthly Total Intake/Outcome/S/N Statistics for FY 23/24

|                        | 24- |        | 24- | 24- | 24- | 24- | 25- | 25- | 25- | 25- | 25- | 25- |       | FY    | FY    |
|------------------------|-----|--------|-----|-----|-----|-----|-----|-----|-----|-----|-----|-----|-------|-------|-------|
|                        | Jul | 24-Aug | Sep | Oct | Nov | Dec | Jan | Feb | Mar | Apr | May | Jun | TOTAL | 23/24 | 22/23 |
| Intake by Type         | 435 | 437    |     |     |     |     |     |     |     |     |     |     | 872   | 4291  | 3983  |
| Stray                  | 367 | 369    |     |     |     |     |     |     |     |     |     |     | 736   | 3598  | 3316  |
| Owner Surrender        | 22  | 9      |     |     |     |     |     |     |     |     |     |     | 31    | 228   | 194   |
| Protective Custody     | 11  | 2      |     |     |     |     |     |     |     |     |     |     | 13    | 89    | 59    |
| Adoption Return        | 9   | 8      |     |     |     |     |     |     |     |     |     |     | 17    | 71    | 61    |
| Euthanasia Request     | 6   | 39     |     |     |     |     |     |     |     |     |     |     | 45    | 39    | 65    |
| Disposal Request       | 2   | 0      |     |     |     |     |     |     |     |     |     |     | 2     | 10    | 93    |
| Quarantine             | 2   | 0      |     |     |     |     |     |     |     |     |     |     | 2     | 22    | 9     |
| Transfer in (SPCA)     | 16  | 10     |     |     |     |     |     |     |     |     |     |     | 26    | 233   | 186   |
|                        |     |        |     |     |     |     |     |     |     |     |     |     |       |       |       |
| Intake by Animal Type  | 435 | 437    |     |     |     |     |     |     |     |     |     |     | 872   | 4291  | 3983  |
| Dogs                   | 217 | 231    |     |     |     |     |     |     |     |     |     |     | 448   | 2514  | 2312  |
| Cats                   | 205 | 201    |     |     |     |     |     |     |     |     |     |     | 406   | 1655  | 1574  |
| Bird                   | 4   | 2      |     |     |     |     |     |     |     |     |     |     | 6     | 44    | 20    |
| Other                  | 9   | 3      |     |     |     |     |     |     |     |     |     |     | 12    | 78    | 77    |
|                        |     |        |     |     |     |     |     |     |     |     |     |     |       |       |       |
| Intake by Jurisdiction | 435 | 437    |     |     |     |     |     |     |     |     |     |     | 872   | 4291  | 3983  |
| City of Salinas        | 276 | 270    |     |     |     |     |     |     |     |     |     |     | 546   | 2460  | 2301  |
| County                 | 128 | 134    |     |     |     |     |     |     |     |     |     |     | 262   | 1467  | 1388  |
| Greenfield             | 19  | 25     |     |     |     |     |     |     |     |     |     |     | 44    | 204   | 160   |
| Marina                 | 11  | 7      |     |     |     |     |     |     |     |     |     |     | 18    | 143   | 127   |
| Carmel                 | 1   | 0      |     |     |     |     |     |     |     |     |     |     | 1     | 2     | 1     |
| DRO                    | 0   | 1      |     |     |     |     |     |     |     |     |     |     | 1     | 7     | 5     |
| CSUMB                  | 0   | 0      |     |     |     |     |     |     |     |     |     |     | 0     | 7     | 1     |
|                        |     |        |     |     |     |     |     |     |     |     | l l |     |       |       |       |
|                        |     |        |     |     |     |     |     |     |     |     |     |     |       |       |       |
|                        |     |        |     |     |     |     |     |     |     |     |     |     |       |       |       |

|                                          | 24- |        | 24- | 24- | 24- | 24- | 25- | 25- | 25- | 25- | 25- | 25- |       | FY    | FY    |
|------------------------------------------|-----|--------|-----|-----|-----|-----|-----|-----|-----|-----|-----|-----|-------|-------|-------|
|                                          | Jul | 24-Aug | Sep | Oct | Nov | Dec | Jan | Feb | Mar | Apr | May | Jun | TOTAL | 23/24 | 22/23 |
| Outcomes by Type                         | 381 | 438    |     |     |     |     |     |     |     |     |     |     | 819   | 4295  | 3851  |
| Return to Owner (Live)                   | 73  | 61     |     |     |     |     |     |     |     |     |     |     | 134   | 735   | 644   |
| Adoption (Live)                          | 141 | 161    |     |     |     |     |     |     |     |     |     |     | 302   | 1310  | 1106  |
| Rescue Transfer Live)                    | 59  | 91     |     |     |     |     |     |     |     |     |     |     | 150   | 897   | 926   |
| Return to Field (Live)                   | 5   | 2      |     |     |     |     |     |     |     |     |     |     | 7     | 26    | 12    |
| Euthanasia                               | 103 | 122    |     |     |     |     |     |     |     |     |     |     | 225   | 1296  | 1144  |
| Dead/Died                                | 0   | 1      |     |     |     |     |     |     |     |     |     |     | 1     | 26    | 13    |
| Missing                                  | 0   | 0      |     |     |     |     |     |     |     |     |     |     | 0     | 5     | 6     |
| External Mobile Clinics -<br>S/N animals |     |        |     |     |     |     |     |     |     |     |     |     | 0     | 1443  | 2214  |
| SNIP (City)                              | 0   | 0      |     |     |     |     |     |     |     |     |     |     | 0     | 524   | 1079  |
| SNIP (County)                            | 0   | 0      |     |     |     |     |     |     |     |     |     |     | 0     | 812   | 1014  |
| UC Davis Grant                           | 0   | 0      |     |     |     |     |     |     |     |     |     |     | 0     | 107   | 121   |
| Internal Surgeries                       |     |        |     |     |     |     |     |     |     |     |     |     |       |       |       |
| Shelter animals (not public)             | 160 | 144    |     |     |     |     |     |     |     |     |     |     | 304   | 1409  | 1154  |