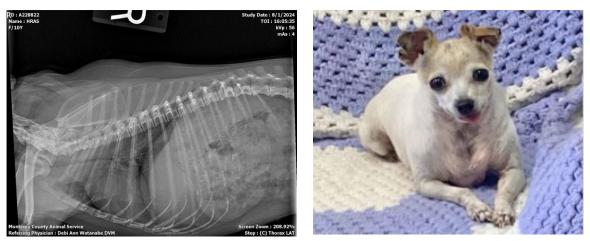

#### A few Special Cases that required additional care/procedures:

A228822 - Chest radiographs to check heart and lungs. Dog came in with a severe moist cough. Possible heart murmur. On radiographs, you can see narrowing of the trachea (windpipe). *Transferred to Rescue Partner*.