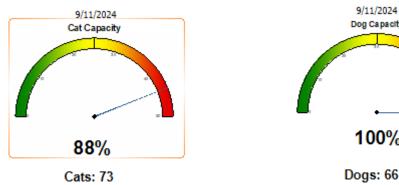

## Current Kennel Capacity as of 9/11/24

Note: some kennels may house multiple animals.

Kennels Occupied: 44