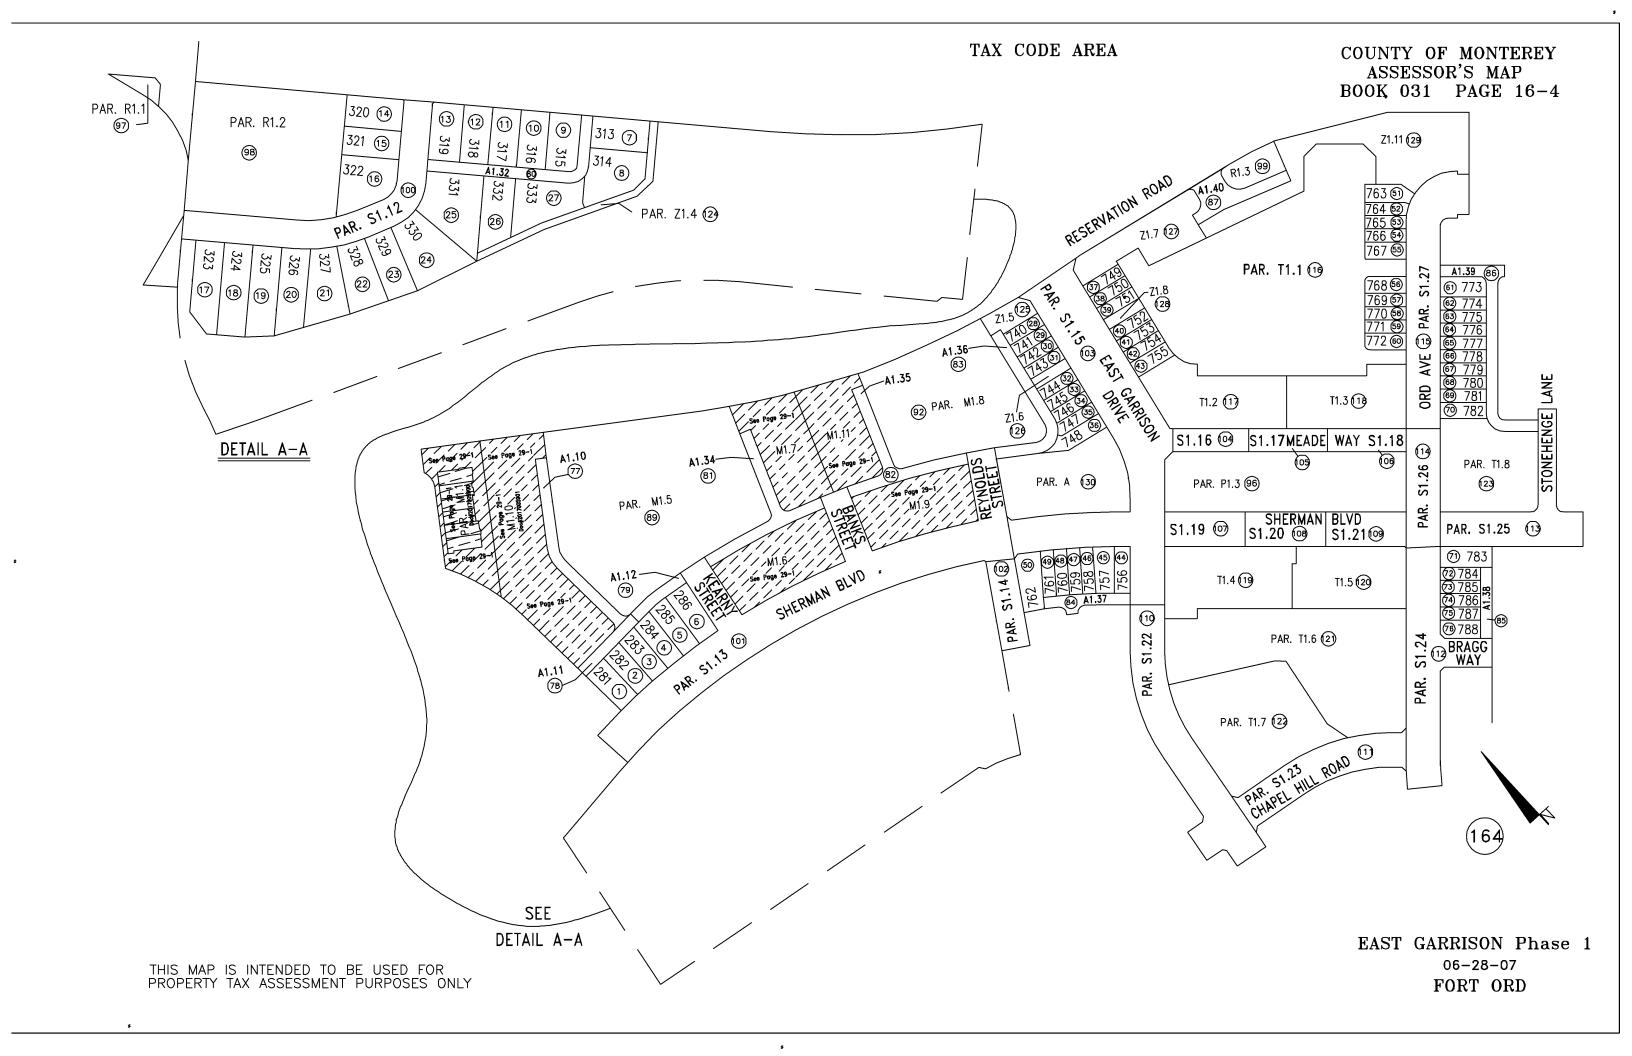

## **APPENDIX B** Fiscal Year 2024-25 Special Tax Levy for Individual Assessor's Parcels

| Assessor's<br>Parcel Number | Development<br>Status | Product<br>Type | Sq. Ft. of<br>Living Space | FY 2024-25<br>Facilities<br>Special Tax | FY 2024-25<br>Services<br>Special Tax | FY 2024-25<br>Total<br>Special Tax | _  |
|-----------------------------|-----------------------|-----------------|----------------------------|-----------------------------------------|---------------------------------------|------------------------------------|----|
| 031-161-016                 | Exempt                |                 |                            | \$0.00                                  | \$0.00                                | \$0.00                             |    |
| 031-161-020                 | Exempt                |                 |                            | \$0.00                                  | \$0.00                                | \$0.00                             |    |
| 031-161-026                 | Exempt                |                 |                            | \$0.00                                  | \$0.00                                | \$0.00                             |    |
| 031-161-027                 | Exempt                |                 |                            | \$0.00                                  | \$0.00                                | \$0.00                             |    |
| 031-161-035                 | Exempt                |                 |                            | \$0.00                                  | \$0.00                                | \$0.00                             |    |
| 031-162-001                 | Developed             | SFD             | 2,417                      | \$1,625.82                              | \$2,057.68                            | \$3,683.50                         |    |
| 031-162-002                 | Developed             | SFD             | 2,139                      | \$1,464.64                              | \$1,854.74                            | \$3,319.38                         |    |
| 031-162-003                 | Developed             | SFD             | 2,417                      | \$1,625.82                              | \$2,057.68                            | \$3,683.50                         |    |
| 031-162-004                 | Developed             | SFD             | 2,139                      | \$1,464.64                              | \$1,854.74                            | \$3,319.38                         |    |
| 031-162-005                 | Developed             | SFD             | 2,417                      | Prepaid                                 | \$2,057.68                            | \$2,057.68                         | /1 |
| 031-162-006                 | Developed             | SFD             | 1,895                      | \$1,391.08                              | \$1,760.58                            | \$3,151.66                         |    |
| 031-162-007                 | Developed             | SFD             | 2,417                      | \$1,625.82                              | \$2,057.68                            | \$3,683.50                         |    |
| 031-162-008                 | Developed             | SFD             | 2,139                      | \$1,464.64                              | \$1,854.74                            | \$3,319.38                         |    |
| 031-162-009                 | Developed             | SFD             | 2,417                      | Prepaid                                 | \$2,057.68                            | \$2,057.68                         | /1 |
| 031-162-010                 | Developed             | SFD             | 1,895                      | \$1,391.08                              | \$1,760.58                            | \$3,151.66                         |    |
| 031-162-011                 | Developed             | SFD             | 2,417                      | \$1,625.82                              | \$2,057.68                            | \$3,683.50                         |    |
| 031-162-012                 | Developed             | SFD             | 2,139                      | \$1,464.64                              | \$1,854.74                            | \$3,319.38                         |    |
| 031-162-013                 | Developed             | SFD             | 2,417                      | \$1,625.82                              | \$2,057.68                            | \$3,683.50                         |    |
| 031-162-014                 | Developed             | SFD             | 1,895                      | \$1,391.08                              | \$1,760.58                            | \$3,151.66                         |    |
| 031-162-015                 | Developed             | SFD             | 2,417                      | \$1,625.82                              | \$2,057.68                            | \$3,683.50                         |    |
| 031-162-016                 | Developed             | SFD             | 2,139                      | \$1,464.64                              | \$1,854.74                            | \$3,319.38                         |    |
| 031-162-017                 | Developed             | SFD             | 2,417                      | \$1,625.82                              | \$2,057.68                            | \$3,683.50                         |    |
| 031-162-018                 | Developed             | SFD             | 1,895                      | \$1,391.08                              | \$1,760.58                            | \$3,151.66                         |    |
| 031-162-019                 | Developed             | SFD             | 2,417                      | \$1,625.82                              | \$2,057.68                            | \$3,683.50                         |    |
| 031-162-020                 | Developed             | SFD             | 2,139                      | \$1,464.64                              | \$1,854.74                            | \$3,319.38                         |    |
| 031-162-021                 | Developed             | SFD             | 2,417                      | \$1,625.82                              | \$2,057.68                            | \$3,683.50                         |    |
| 031-162-022                 | Developed             | SFD             | 1,895                      | \$1,391.08                              | \$1,760.58                            | \$3,151.66                         |    |
| 031-162-023                 | Developed             | SFD             | 1,700                      | \$1,186.08                              | \$1,502.20                            | \$2,688.28                         |    |
| 031-162-024                 | Developed             | SFD             | 1,575                      | \$1,186.08                              | \$1,502.20                            | \$2,688.28                         |    |
| 031-162-025                 | Developed             | SFD             | 1,870                      | \$1,391.08                              | \$1,760.58                            | \$3,151.66                         |    |
| 031-162-026                 | Developed             | SFD             | 1,575                      | \$1,186.08                              | \$1,502.20                            | \$2,688.28                         |    |
| 031-162-027                 | Developed             | SFD             | 1,700                      | \$1,186.08                              | \$1,502.20                            | \$2,688.28                         |    |
| 031-162-028                 | Developed             | SFD             | 1,870                      | \$1,391.08                              | \$1,760.58                            | \$3,151.66                         |    |
| 031-162-029                 | Developed             | SFD             | 1,575                      | \$1,186.08                              | \$1,502.20                            | \$2,688.28                         |    |
| 031-162-030                 | Developed             | SFD             | 1,870                      | \$1,391.08                              | \$1,760.58                            | \$3,151.66                         |    |
| 031-162-031                 | Developed             | SFD             | 1,687                      | \$1,186.08                              | \$1,502.20                            | \$2,688.28                         |    |
| 031-162-032                 | Developed             | SFD             | 1,870                      | Prepaid                                 | \$1,760.58                            | \$1,760.58                         | /1 |
| 031-162-033                 | Developed             | SFD             | 1,700                      | \$1,186.08                              | \$1,502.20                            | \$2,688.28                         |    |
| 031-162-034                 | Developed             | SFD             | 1,575                      | \$1,186.08                              | \$1,502.20                            | \$2,688.28                         |    |
| 031-162-035                 | Developed             | SFD             | 1,700                      | \$1,186.08                              | \$1,502.20                            | \$2,688.28                         |    |
| 031-162-036                 | Developed             | SFD             | 1,575                      | \$1,186.08                              | \$1,502.20                            | \$2,688.28                         |    |
| 031-162-037                 | Developed             | SFD             | 1,870                      | \$1,391.08                              | \$1,760.58                            | \$3,151.66                         |    |
| 031-162-038                 | Developed             | SFD             | 1,575                      | \$1,186.08                              | \$1,502.20                            | \$2,688.28                         |    |
| 031-162-039                 | Developed             | SFD             | 1,700                      | \$1,186.08                              | \$1,502.20                            | \$2,688.28                         |    |
| 031-162-040                 | Developed             | SFD             | 1,575                      | \$1,186.08                              | \$1,502.20                            | \$2,688.28                         |    |
| 031-162-041                 | Developed             | SFD             | 1,575                      | \$1,186.08                              | \$1,502.20                            | \$2,688.28                         |    |
| 031-162-042                 | Developed             | SFD             | 1,870                      | \$1,391.08                              | \$1,760.58                            | \$3,151.66                         |    |
| 031-162-043                 | Developed             | SFD             | 1,687                      | \$1,186.08                              | \$1,502.20                            | \$2,688.28                         |    |
| 031-162-044                 | Developed             | SFD             | 1,870                      | \$1,391.08                              | \$1,760.58                            | \$3,151.66                         |    |
| 031-162-045                 | Developed             | SFD             | 1,700                      | \$1,186.08                              | \$1,502.20                            | \$2,688.28                         |    |
| 031-162-046                 | Developed             | SFD             | 1,870                      | \$1,391.08                              | \$1,760.58                            | \$3,151.66                         |    |
| 031-162-047                 | Developed             | SFD             | 1,575                      | \$1,186.08                              | \$1,502.20                            | \$2,688.28                         |    |