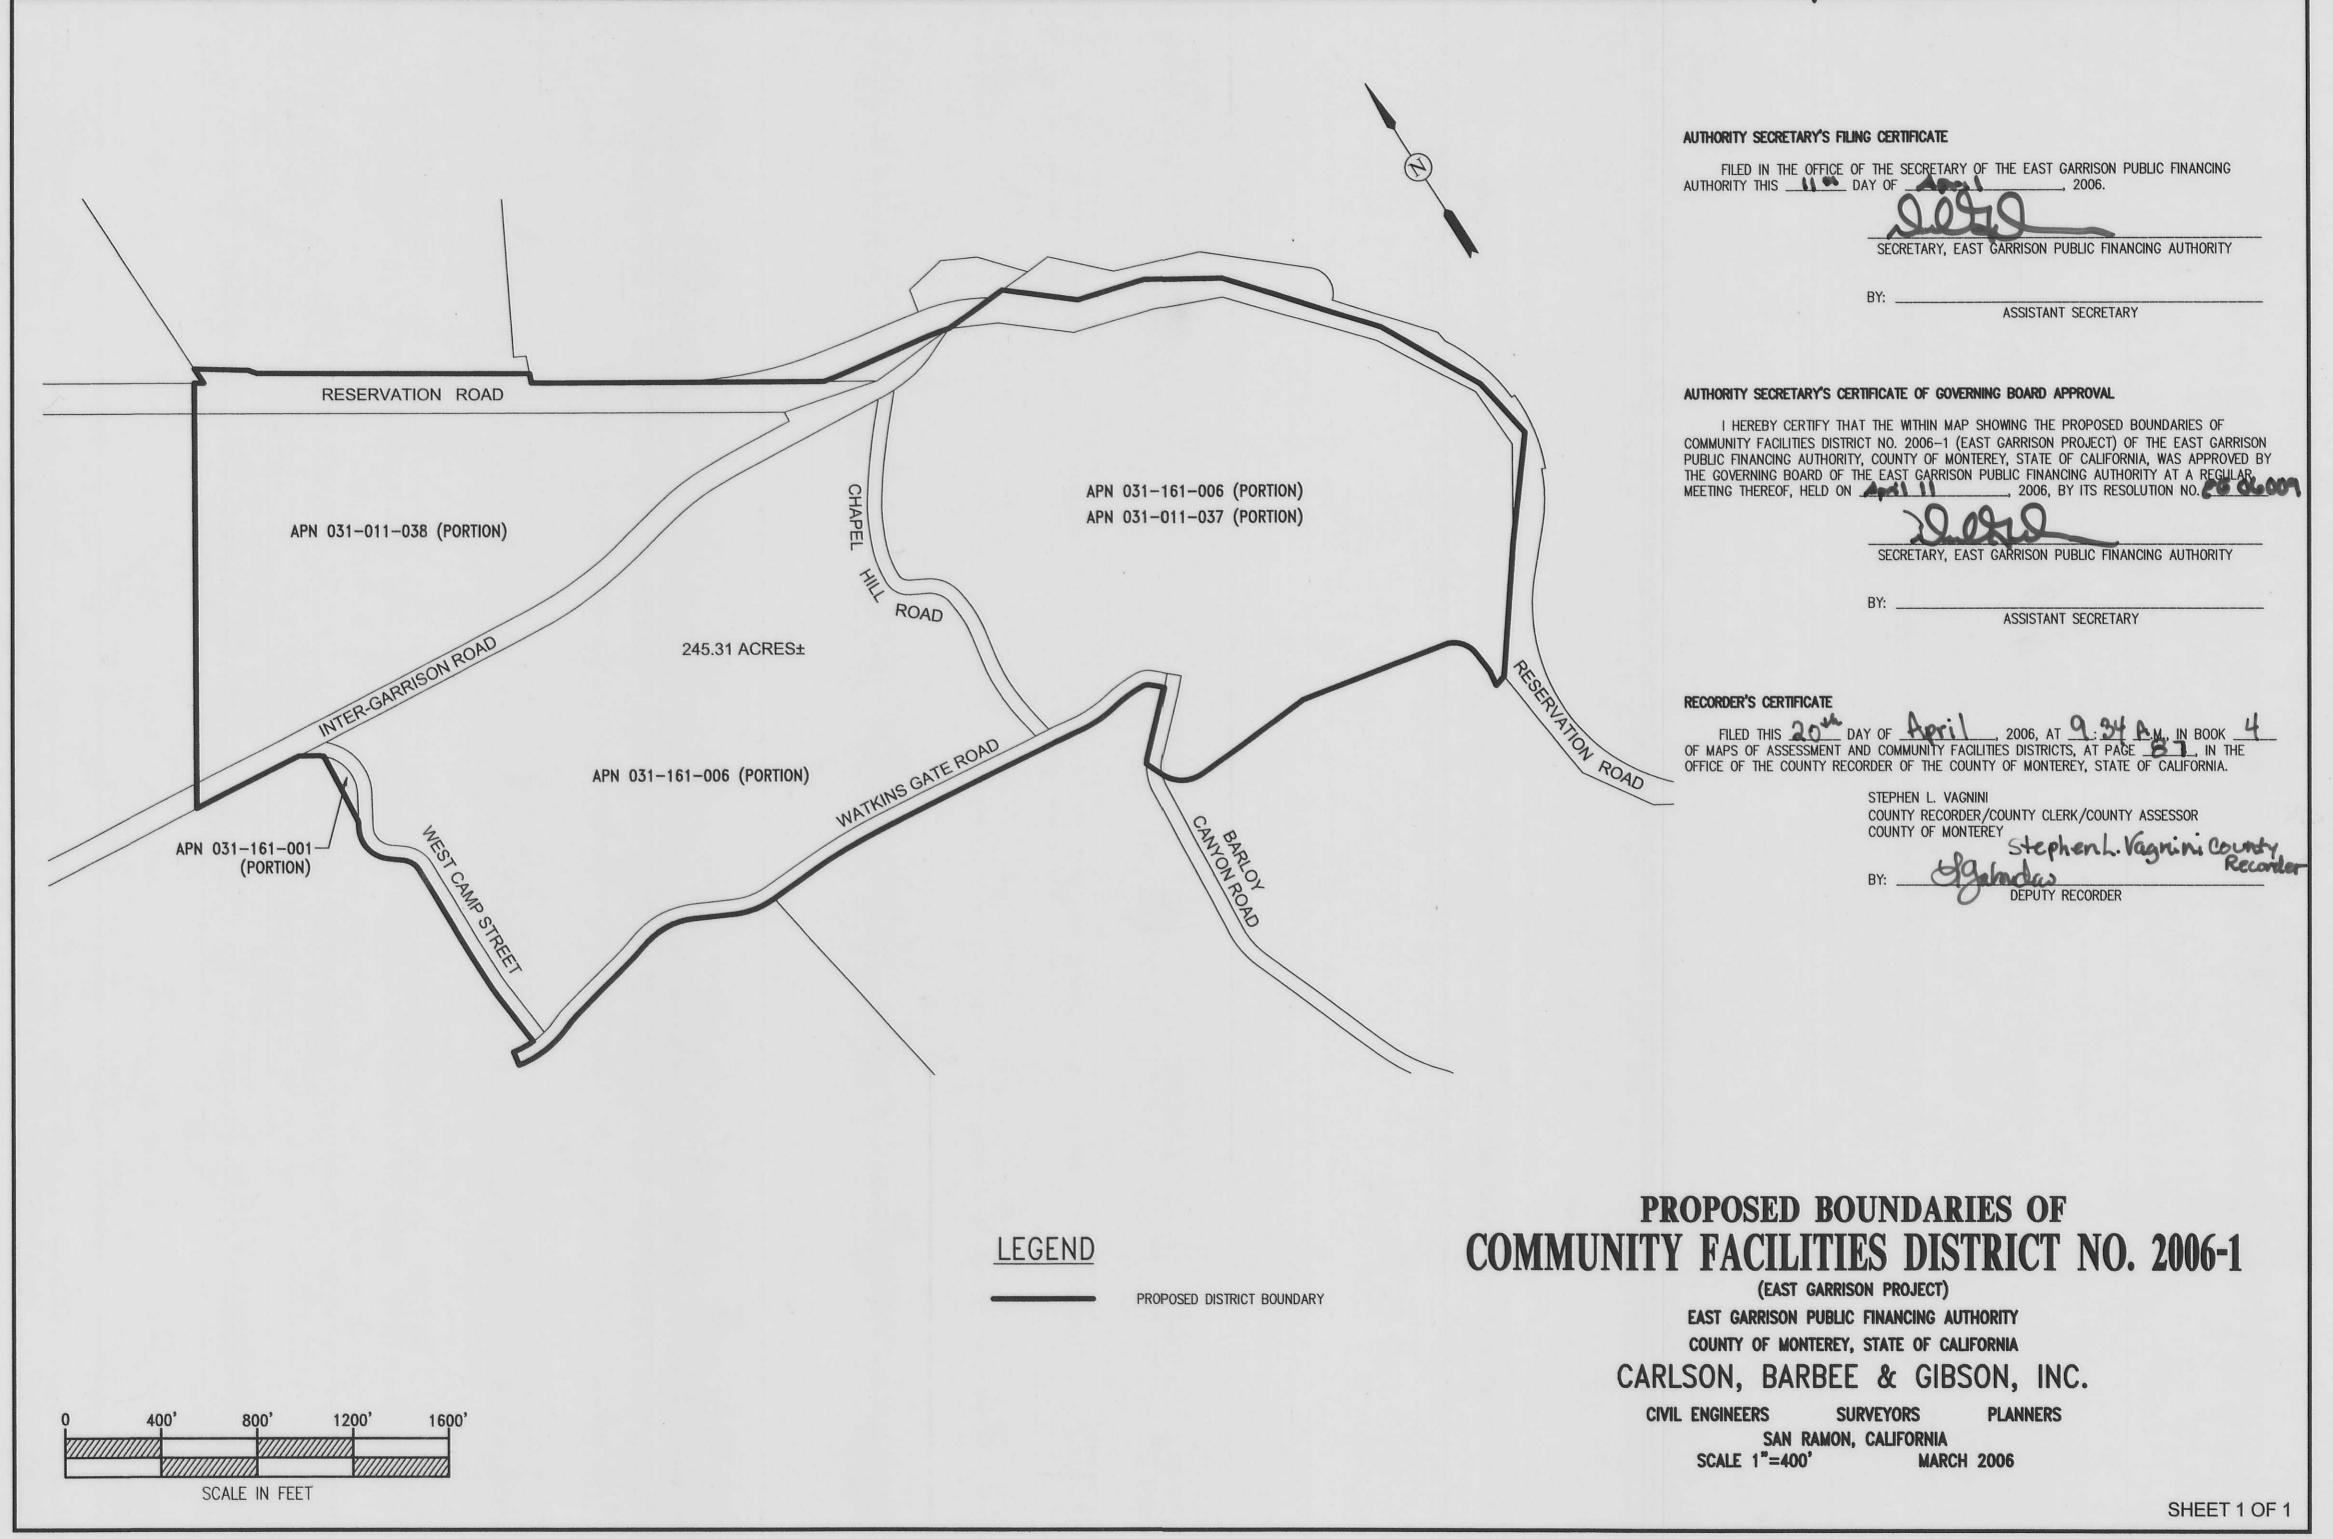

The CFD consists of approximately 244 acres located in the heart of the Central Coast, on a small section of the former site of the Ford Ord Army Base. The CFD is bounded by Reservation Road to the north and east, Watkins Gate Road on the south, and a habitat corridor to the west. Proposed development within CFD No. 2006-1 includes construction of up to 1,400 residential units, up to 70 second units (carriage house/granny flat), 75,000 square feet of commercial use, 11,000 square feet of public and institutional use, and approximately 100,000 square feet of artist/cultural/education space.