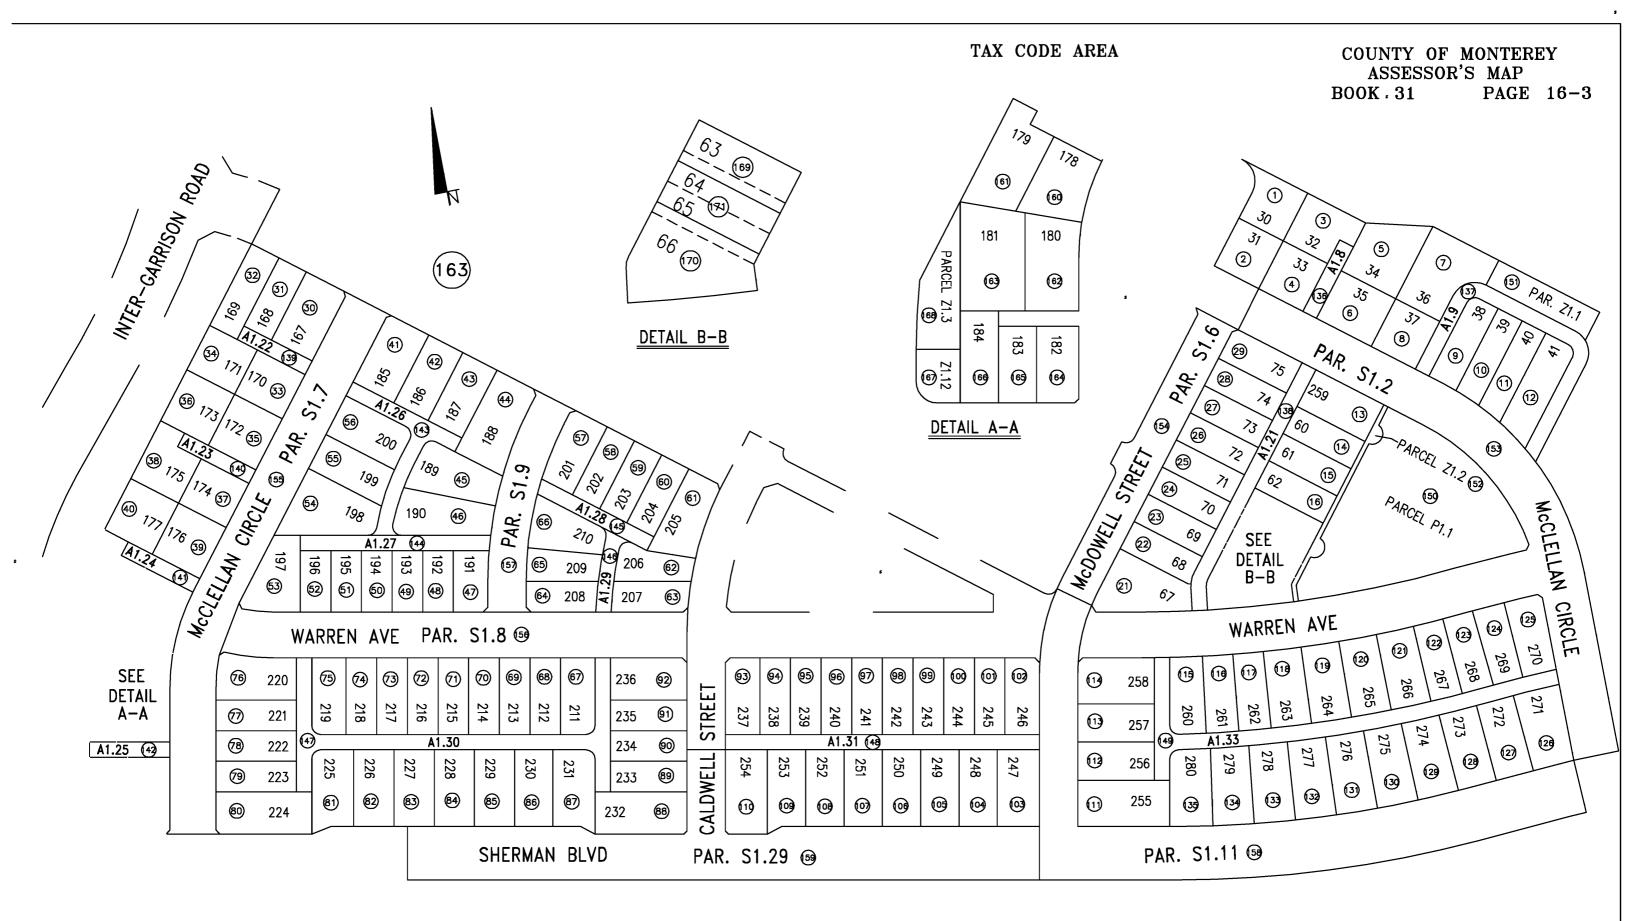

## **APPENDIX B** Fiscal Year 2024-25 Special Tax Levy for Individual Assessor's Parcels

| Assessor's<br>Parcel Number | Development<br>Status | Product<br>Type | Sq. Ft. of<br>Living Space | FY 2024-25<br>Facilities<br>Special Tax | FY 2024-25<br>Services<br>Special Tax | FY 2024-25<br>Total<br>Special Tax | _  |
|-----------------------------|-----------------------|-----------------|----------------------------|-----------------------------------------|---------------------------------------|------------------------------------|----|
| 031-161-016                 | Exempt                |                 |                            | \$0.00                                  | \$0.00                                | \$0.00                             |    |
| 031-161-020                 | Exempt                |                 |                            | \$0.00                                  | \$0.00                                | \$0.00                             |    |
| 031-161-026                 | Exempt                |                 |                            | \$0.00                                  | \$0.00                                | \$0.00                             |    |
| 031-161-027                 | Exempt                |                 |                            | \$0.00                                  | \$0.00                                | \$0.00                             |    |
| 031-161-035                 | Exempt                |                 |                            | \$0.00                                  | \$0.00                                | \$0.00                             |    |
| 031-162-001                 | Developed             | SFD             | 2,417                      | \$1,625.82                              | \$2,057.68                            | \$3,683.50                         |    |
| 031-162-002                 | Developed             | SFD             | 2,139                      | \$1,464.64                              | \$1,854.74                            | \$3,319.38                         |    |
| 031-162-003                 | Developed             | SFD             | 2,417                      | \$1,625.82                              | \$2,057.68                            | \$3,683.50                         |    |
| 031-162-004                 | Developed             | SFD             | 2,139                      | \$1,464.64                              | \$1,854.74                            | \$3,319.38                         |    |
| 031-162-005                 | Developed             | SFD             | 2,417                      | Prepaid                                 | \$2,057.68                            | \$2,057.68                         | /1 |
| 031-162-006                 | Developed             | SFD             | 1,895                      | \$1,391.08                              | \$1,760.58                            | \$3,151.66                         |    |
| 031-162-007                 | Developed             | SFD             | 2,417                      | \$1,625.82                              | \$2,057.68                            | \$3,683.50                         |    |
| 031-162-008                 | Developed             | SFD             | 2,139                      | \$1,464.64                              | \$1,854.74                            | \$3,319.38                         |    |
| 031-162-009                 | Developed             | SFD             | 2,417                      | Prepaid                                 | \$2,057.68                            | \$2,057.68                         | /1 |
| 031-162-010                 | Developed             | SFD             | 1,895                      | \$1,391.08                              | \$1,760.58                            | \$3,151.66                         |    |
| 031-162-011                 | Developed             | SFD             | 2,417                      | \$1,625.82                              | \$2,057.68                            | \$3,683.50                         |    |
| 031-162-012                 | Developed             | SFD             | 2,139                      | \$1,464.64                              | \$1,854.74                            | \$3,319.38                         |    |
| 031-162-013                 | Developed             | SFD             | 2,417                      | \$1,625.82                              | \$2,057.68                            | \$3,683.50                         |    |
| 031-162-014                 | Developed             | SFD             | 1,895                      | \$1,391.08                              | \$1,760.58                            | \$3,151.66                         |    |
| 031-162-015                 | Developed             | SFD             | 2,417                      | \$1,625.82                              | \$2,057.68                            | \$3,683.50                         |    |
| 031-162-016                 | Developed             | SFD             | 2,139                      | \$1,464.64                              | \$1,854.74                            | \$3,319.38                         |    |
| 031-162-017                 | Developed             | SFD             | 2,417                      | \$1,625.82                              | \$2,057.68                            | \$3,683.50                         |    |
| 031-162-018                 | Developed             | SFD             | 1,895                      | \$1,391.08                              | \$1,760.58                            | \$3,151.66                         |    |
| 031-162-019                 | Developed             | SFD             | 2,417                      | \$1,625.82                              | \$2,057.68                            | \$3,683.50                         |    |
| 031-162-020                 | Developed             | SFD             | 2,139                      | \$1,464.64                              | \$1,854.74                            | \$3,319.38                         |    |
| 031-162-021                 | Developed             | SFD             | 2,417                      | \$1,625.82                              | \$2,057.68                            | \$3,683.50                         |    |
| 031-162-022                 | Developed             | SFD             | 1,895                      | \$1,391.08                              | \$1,760.58                            | \$3,151.66                         |    |
| 031-162-023                 | Developed             | SFD             | 1,700                      | \$1,186.08                              | \$1,502.20                            | \$2,688.28                         |    |
| 031-162-024                 | Developed             | SFD             | 1,575                      | \$1,186.08                              | \$1,502.20                            | \$2,688.28                         |    |
| 031-162-025                 | Developed             | SFD             | 1,870                      | \$1,391.08                              | \$1,760.58                            | \$3,151.66                         |    |
| 031-162-026                 | Developed             | SFD             | 1,575                      | \$1,186.08                              | \$1,502.20                            | \$2,688.28                         |    |
| 031-162-027                 | Developed             | SFD             | 1,700                      | \$1,186.08                              | \$1,502.20                            | \$2,688.28                         |    |
| 031-162-028                 | Developed             | SFD             | 1,870                      | \$1,391.08                              | \$1,760.58                            | \$3,151.66                         |    |
| 031-162-029                 | Developed             | SFD             | 1,575                      | \$1,186.08                              | \$1,502.20                            | \$2,688.28                         |    |
| 031-162-030                 | Developed             | SFD             | 1,870                      | \$1,391.08                              | \$1,760.58                            | \$3,151.66                         |    |
| 031-162-031                 | Developed             | SFD             | 1,687                      | \$1,186.08                              | \$1,502.20                            | \$2,688.28                         |    |
| 031-162-032                 | Developed             | SFD             | 1,870                      | Prepaid                                 | \$1,760.58                            | \$1,760.58                         | /1 |
| 031-162-033                 | Developed             | SFD             | 1,700                      | \$1,186.08                              | \$1,502.20                            | \$2,688.28                         |    |
| 031-162-034                 | Developed             | SFD             | 1,575                      | \$1,186.08                              | \$1,502.20                            | \$2,688.28                         |    |
| 031-162-035                 | Developed             | SFD             | 1,700                      | \$1,186.08                              | \$1,502.20                            | \$2,688.28                         |    |
| 031-162-036                 | Developed             | SFD             | 1,575                      | \$1,186.08                              | \$1,502.20                            | \$2,688.28                         |    |
| 031-162-037                 | Developed             | SFD             | 1,870                      | \$1,391.08                              | \$1,760.58                            | \$3,151.66                         |    |
| 031-162-038                 | Developed             | SFD             | 1,575                      | \$1,186.08                              | \$1,502.20                            | \$2,688.28                         |    |
| 031-162-039                 | Developed             | SFD             | 1,700                      | \$1,186.08                              | \$1,502.20                            | \$2,688.28                         |    |
| 031-162-040                 | Developed             | SFD             | 1,575                      | \$1,186.08                              | \$1,502.20                            | \$2,688.28                         |    |
| 031-162-041                 | Developed             | SFD             | 1,575                      | \$1,186.08                              | \$1,502.20                            | \$2,688.28                         |    |
| 031-162-042                 | Developed             | SFD             | 1,870                      | \$1,391.08                              | \$1,760.58                            | \$3,151.66                         |    |
| 031-162-043                 | Developed             | SFD             | 1,687                      | \$1,186.08                              | \$1,502.20                            | \$2,688.28                         |    |
| 031-162-044                 | Developed             | SFD             | 1,870                      | \$1,391.08                              | \$1,760.58                            | \$3,151.66                         |    |
| 031-162-045                 | Developed             | SFD             | 1,700                      | \$1,186.08                              | \$1,502.20                            | \$2,688.28                         |    |
| 031-162-046                 | Developed             | SFD             | 1,870                      | \$1,391.08                              | \$1,760.58                            | \$3,151.66                         |    |
| 031-162-047                 | Developed             | SFD             | 1,575                      | \$1,186.08                              | \$1,502.20                            | \$2,688.28                         |    |