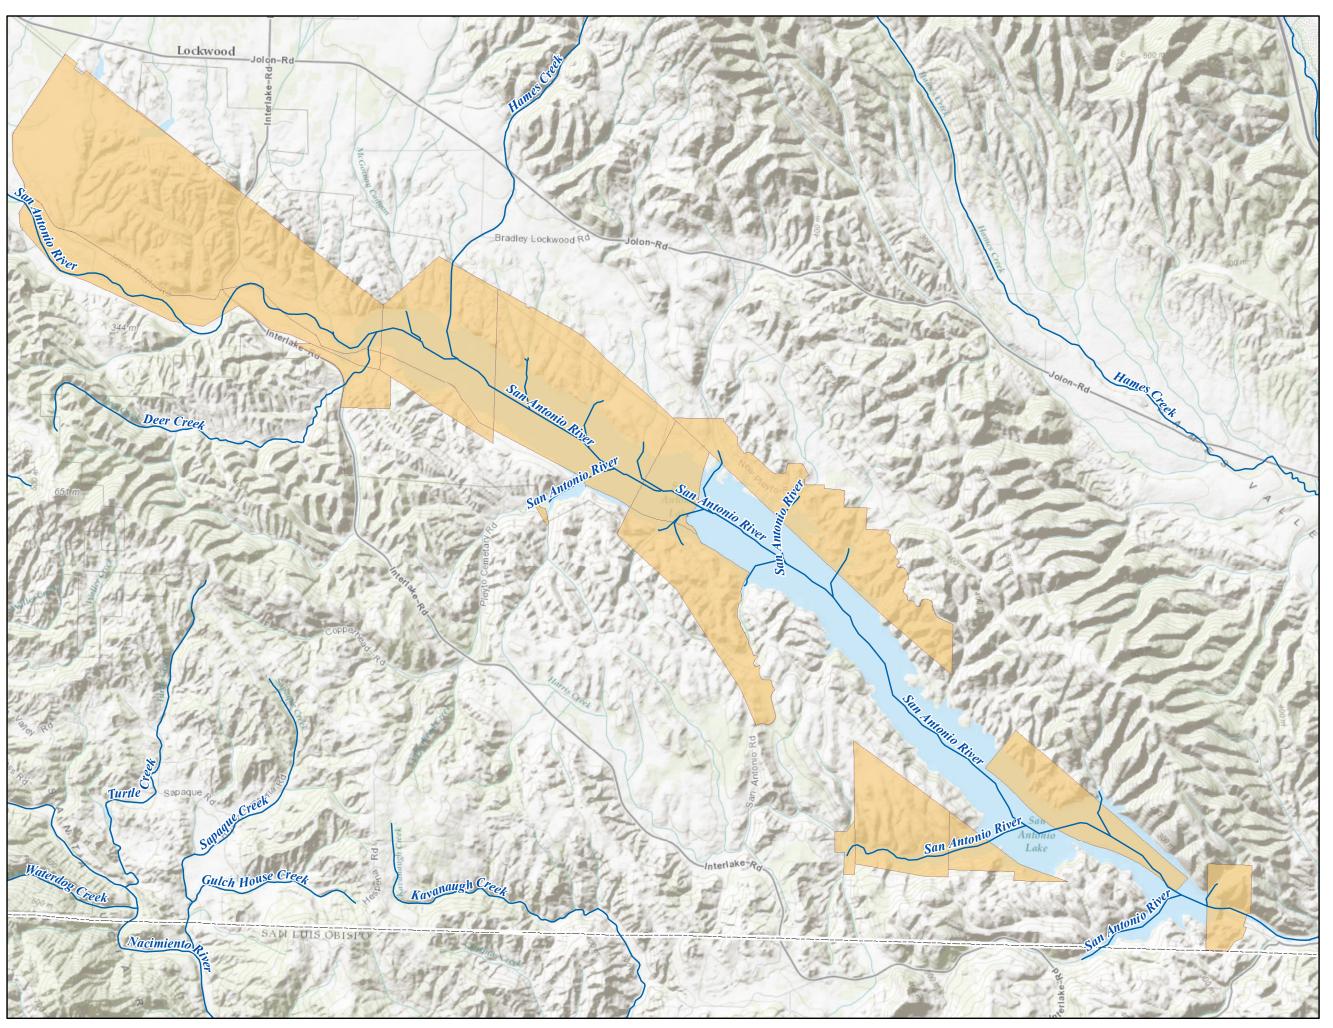

#### Monterey County Public Lands within Salinas River Valley

**Monterey County, CA** 

Map 8 of 9

#### Legend

~ River

Public Parcels

County Boundary

0 0.5 1 Miles 0 0.5 1 Kilometers

Data Source: Monterey County, ESRI