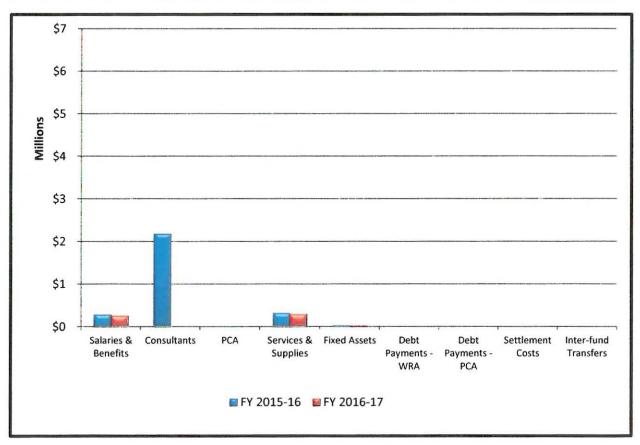

# YTD Expenditures by Type

|                      | Expenditures by Type                                      |            |  |  |  |  |  |
|----------------------|-----------------------------------------------------------|------------|--|--|--|--|--|
|                      | FY 2015-16                                                | FY 2016-17 |  |  |  |  |  |
| Salaries & Benefits  | 281,920                                                   | 260,607    |  |  |  |  |  |
| Consultants          | 2,181,572                                                 | 0          |  |  |  |  |  |
| PCA                  | 0                                                         | 0          |  |  |  |  |  |
| Services & Supplies  | 320,963                                                   | 296,398    |  |  |  |  |  |
| Fixed Assets         | 27,919                                                    | 26,198     |  |  |  |  |  |
| Debt Payments - WRA  | 0                                                         | 0          |  |  |  |  |  |
| Debt Payments - PCA  | 0                                                         | 0          |  |  |  |  |  |
| Settlement Costs     | 0                                                         | 0          |  |  |  |  |  |
| Inter-fund Transfers | 0                                                         | 0          |  |  |  |  |  |
| Totals               | \$2,812,374                                               | \$583,202  |  |  |  |  |  |
|                      | <del>+</del> <u>-</u> <u>-</u> <u>-</u> <u>-</u> <u>-</u> | <b>,</b>   |  |  |  |  |  |