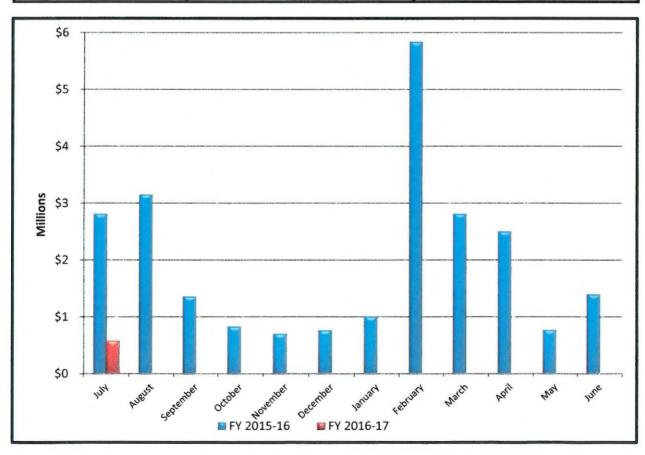

# YTD Actual Expenditures

|            | M    | onth over Mo | onth Expenditu | res |            |            |
|------------|------|--------------|----------------|-----|------------|------------|
|            |      | FY 2015-16   | % Expended     |     | FY 2016-17 | % Expended |
| July       |      | 2,812,374    | 9.90%          |     | 583,202    | 2.42%      |
| August     | 1    | 3,151,298    | 20.99%         |     |            |            |
| September  | 1    | 1,360,887    | 25.78%         |     |            |            |
| October    |      | 830,556      | 28.71%         |     |            |            |
| November   |      | 701,755      | 31.18%         |     |            |            |
| December   |      | 763,283      | 33.86%         |     |            |            |
| January    | - 1  | 1,006,066    | 37.40%         |     |            |            |
| February   |      | 5,841,095    | 57.96%         |     |            |            |
| March      |      | 2,810,730    | 67.86%         |     |            |            |
| April      | 1    | 2,503,345    | 76.67%         |     |            |            |
| May        |      | 770,284      | 79.38%         |     |            |            |
| June       |      | 1,397,044    | 84.30%         |     |            |            |
| YTD Actual | \$ 2 | 23,948,717   |                | \$  | 583,202    |            |
| Budget     | \$ 2 | 8,409,306    |                | \$  | 24,053,252 |            |