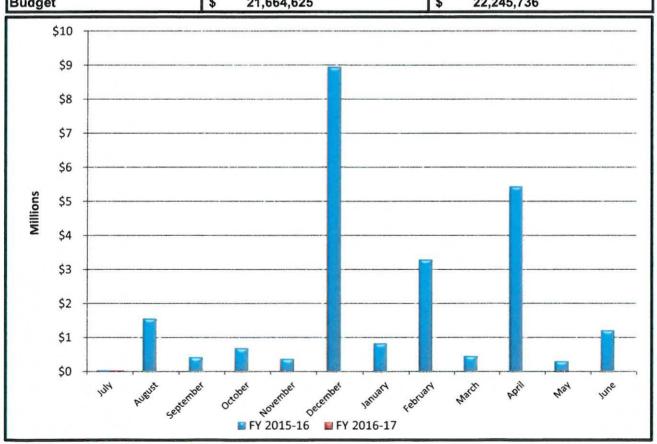

# YTD Actual Revenues

|            | Month over Month Revenues |            |            |    |            |                                                                                                                                                                                                                                                                                                                                                                                                                                                                                                                                                                                                                                                                                                                                                                                                                                                                                                                                                                                                                                                                                                                                                                                                                                                                                                                                                                                                                                                                                                                                                                                                                                                                                                                                                                                                                                                                                                                                                                                                                                                                                                                                |  |  |  |  |
|------------|---------------------------|------------|------------|----|------------|--------------------------------------------------------------------------------------------------------------------------------------------------------------------------------------------------------------------------------------------------------------------------------------------------------------------------------------------------------------------------------------------------------------------------------------------------------------------------------------------------------------------------------------------------------------------------------------------------------------------------------------------------------------------------------------------------------------------------------------------------------------------------------------------------------------------------------------------------------------------------------------------------------------------------------------------------------------------------------------------------------------------------------------------------------------------------------------------------------------------------------------------------------------------------------------------------------------------------------------------------------------------------------------------------------------------------------------------------------------------------------------------------------------------------------------------------------------------------------------------------------------------------------------------------------------------------------------------------------------------------------------------------------------------------------------------------------------------------------------------------------------------------------------------------------------------------------------------------------------------------------------------------------------------------------------------------------------------------------------------------------------------------------------------------------------------------------------------------------------------------------|--|--|--|--|
|            |                           | FY 2015-16 | % Received |    | FY 2016-17 | % Received                                                                                                                                                                                                                                                                                                                                                                                                                                                                                                                                                                                                                                                                                                                                                                                                                                                                                                                                                                                                                                                                                                                                                                                                                                                                                                                                                                                                                                                                                                                                                                                                                                                                                                                                                                                                                                                                                                                                                                                                                                                                                                                     |  |  |  |  |
| July       |                           | 44,074     | 0.20%      |    | 37,745     | 0.17%                                                                                                                                                                                                                                                                                                                                                                                                                                                                                                                                                                                                                                                                                                                                                                                                                                                                                                                                                                                                                                                                                                                                                                                                                                                                                                                                                                                                                                                                                                                                                                                                                                                                                                                                                                                                                                                                                                                                                                                                                                                                                                                          |  |  |  |  |
| August     |                           | 1,558,264  | 7.40%      |    |            |                                                                                                                                                                                                                                                                                                                                                                                                                                                                                                                                                                                                                                                                                                                                                                                                                                                                                                                                                                                                                                                                                                                                                                                                                                                                                                                                                                                                                                                                                                                                                                                                                                                                                                                                                                                                                                                                                                                                                                                                                                                                                                                                |  |  |  |  |
| September  |                           | 423,216    | 9.35%      |    |            |                                                                                                                                                                                                                                                                                                                                                                                                                                                                                                                                                                                                                                                                                                                                                                                                                                                                                                                                                                                                                                                                                                                                                                                                                                                                                                                                                                                                                                                                                                                                                                                                                                                                                                                                                                                                                                                                                                                                                                                                                                                                                                                                |  |  |  |  |
| October    |                           | 685,025    | 12.51%     |    |            |                                                                                                                                                                                                                                                                                                                                                                                                                                                                                                                                                                                                                                                                                                                                                                                                                                                                                                                                                                                                                                                                                                                                                                                                                                                                                                                                                                                                                                                                                                                                                                                                                                                                                                                                                                                                                                                                                                                                                                                                                                                                                                                                |  |  |  |  |
| November   |                           | 370,767    | 14.22%     |    |            |                                                                                                                                                                                                                                                                                                                                                                                                                                                                                                                                                                                                                                                                                                                                                                                                                                                                                                                                                                                                                                                                                                                                                                                                                                                                                                                                                                                                                                                                                                                                                                                                                                                                                                                                                                                                                                                                                                                                                                                                                                                                                                                                |  |  |  |  |
| December   |                           | 8,953,348  | 55.55%     |    |            |                                                                                                                                                                                                                                                                                                                                                                                                                                                                                                                                                                                                                                                                                                                                                                                                                                                                                                                                                                                                                                                                                                                                                                                                                                                                                                                                                                                                                                                                                                                                                                                                                                                                                                                                                                                                                                                                                                                                                                                                                                                                                                                                |  |  |  |  |
| January    |                           | 833,673    | 59.40%     |    |            |                                                                                                                                                                                                                                                                                                                                                                                                                                                                                                                                                                                                                                                                                                                                                                                                                                                                                                                                                                                                                                                                                                                                                                                                                                                                                                                                                                                                                                                                                                                                                                                                                                                                                                                                                                                                                                                                                                                                                                                                                                                                                                                                |  |  |  |  |
| February   |                           | 3,293,787  | 74.60%     |    |            |                                                                                                                                                                                                                                                                                                                                                                                                                                                                                                                                                                                                                                                                                                                                                                                                                                                                                                                                                                                                                                                                                                                                                                                                                                                                                                                                                                                                                                                                                                                                                                                                                                                                                                                                                                                                                                                                                                                                                                                                                                                                                                                                |  |  |  |  |
| March      |                           | 454,923    | 76.70%     |    |            |                                                                                                                                                                                                                                                                                                                                                                                                                                                                                                                                                                                                                                                                                                                                                                                                                                                                                                                                                                                                                                                                                                                                                                                                                                                                                                                                                                                                                                                                                                                                                                                                                                                                                                                                                                                                                                                                                                                                                                                                                                                                                                                                |  |  |  |  |
| April      |                           | 5,440,825  | 101.82%    |    |            |                                                                                                                                                                                                                                                                                                                                                                                                                                                                                                                                                                                                                                                                                                                                                                                                                                                                                                                                                                                                                                                                                                                                                                                                                                                                                                                                                                                                                                                                                                                                                                                                                                                                                                                                                                                                                                                                                                                                                                                                                                                                                                                                |  |  |  |  |
| May        |                           | 302,341    | 103.21%    |    |            |                                                                                                                                                                                                                                                                                                                                                                                                                                                                                                                                                                                                                                                                                                                                                                                                                                                                                                                                                                                                                                                                                                                                                                                                                                                                                                                                                                                                                                                                                                                                                                                                                                                                                                                                                                                                                                                                                                                                                                                                                                                                                                                                |  |  |  |  |
| June       |                           | 1,209,606  | 108.79%    |    |            | The second secon |  |  |  |  |
| YTD Actual | \$                        | 23,569,849 |            | \$ | 37,745     |                                                                                                                                                                                                                                                                                                                                                                                                                                                                                                                                                                                                                                                                                                                                                                                                                                                                                                                                                                                                                                                                                                                                                                                                                                                                                                                                                                                                                                                                                                                                                                                                                                                                                                                                                                                                                                                                                                                                                                                                                                                                                                                                |  |  |  |  |
| Budget     | \$                        | 21,664,625 |            | \$ | 22,245,736 |                                                                                                                                                                                                                                                                                                                                                                                                                                                                                                                                                                                                                                                                                                                                                                                                                                                                                                                                                                                                                                                                                                                                                                                                                                                                                                                                                                                                                                                                                                                                                                                                                                                                                                                                                                                                                                                                                                                                                                                                                                                                                                                                |  |  |  |  |