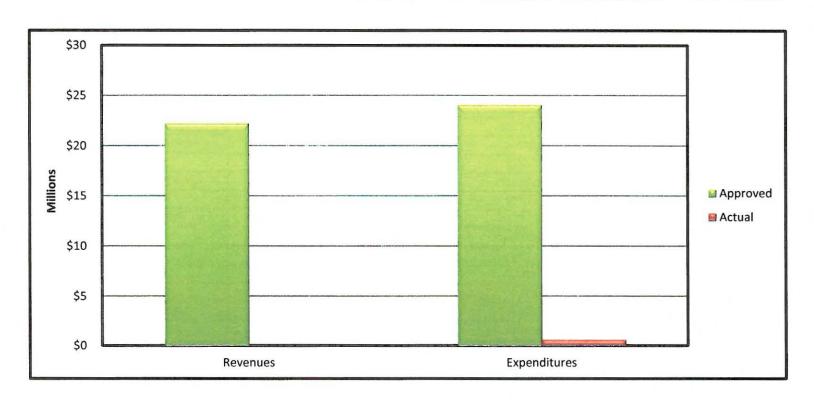

<sup>\*</sup> Fund 111 includes monthly inter-fund reimbursements based on estimate -Total expenditures will be charged to other funds at 6/30/16

or Month Ending: July 31, 2016

|                       | Budget Variance Ana | lysis     |  |
|-----------------------|---------------------|-----------|--|
| Catagony              | Approved            | YTD       |  |
| Category              | Budget              | Actual    |  |
| Revenues              | 22,245,736          | 37,745    |  |
| Expenditures          | 24,053,252          | 583,202   |  |
| mpact to Fund Balance | (1,807,516)         | (545,457) |  |