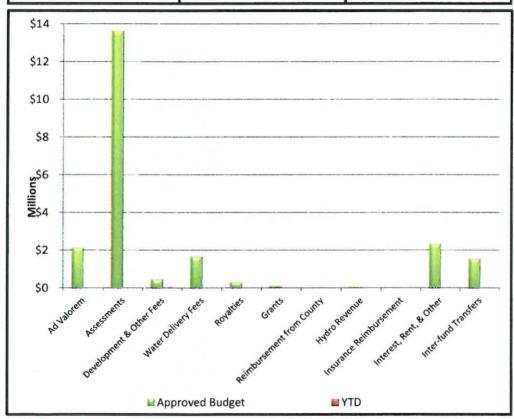

## Revenue Variance

| Revenue Variance by Source |                   |                               |    |        |              |  |  |  |
|----------------------------|-------------------|-------------------------------|----|--------|--------------|--|--|--|
|                            | Approved Budget % | Approved Budget % of Approved |    |        | of Total YTD |  |  |  |
| Ad Valorem                 | \$2,119,001       | 9.53%                         |    | 0      | 0.00%        |  |  |  |
| Assessments                | \$13,634,394      | 61.29%                        |    | 0      | 0.00%        |  |  |  |
| Development & Other Fees   | \$463,379         | 2.08%                         |    | 34,672 | 91.86%       |  |  |  |
| Water Delivery Fees        | \$1,670,988       | 7.51%                         |    | 0      | 0.00%        |  |  |  |
| Royalties                  | \$300,000         | 1.35%                         |    | 0      | 0.00%        |  |  |  |
| Grants                     | \$110,000         | 0.49%                         |    | 0      | 0.00%        |  |  |  |
| Reimbursement from County  | \$0               | 0.00%                         |    | 0      | 0.00%        |  |  |  |
| Hydro Revenue              | \$60,000          | 0.27%                         |    | 0      | 0.00%        |  |  |  |
| Insurance Reimbursement    | \$0               | 0.00%                         |    | 0      | 0.00%        |  |  |  |
| Interest, Rent, & Other    | \$2,336,974       | 10.51%                        |    | 3,073  | 8.14%        |  |  |  |
| Inter-fund Transfers       | \$1,551,000       | 6.97%                         |    | 0      | 0.00%        |  |  |  |
| Totals                     | \$22,245,736      |                               | \$ | 37,745 |              |  |  |  |