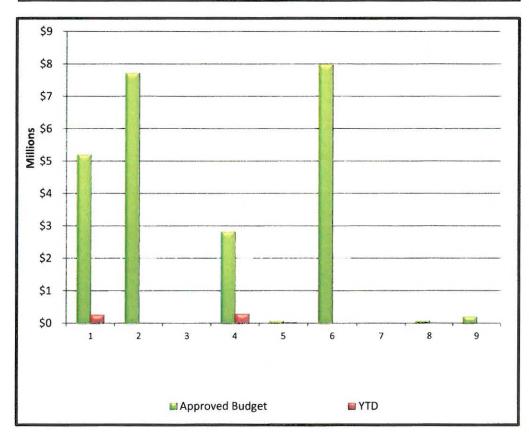

# **Expenditure Variance**

| Expenditure Variance by Type |     |                 |             |    |                  |        |  |  |  |
|------------------------------|-----|-----------------|-------------|----|------------------|--------|--|--|--|
|                              | App | proved Budget % | of Approved |    | YTD % of Total Y |        |  |  |  |
| Salaries & Benefits          |     | 5,201,750       | 21.63%      |    | 260,607          | 44.69% |  |  |  |
| Consultants                  |     | 7,724,924       | 32.12%      |    | 0                | 0.00%  |  |  |  |
| PCA                          |     | 0               | 0.00%       |    | 0                | 0.00%  |  |  |  |
| Services & Supplies          |     | 2,814,191       | 11.70%      |    | 296,398          | 50.82% |  |  |  |
| Fixed Assets                 |     | 71,199          | 0.30%       |    | 26,198           | 4.49%  |  |  |  |
| Debt Payments - WRA          |     | 7,974,567       | 33.15%      |    | 0                | 0.00%  |  |  |  |
| Debt Payments - PCA          |     | 0               | 0.00%       |    | 0                | 0.00%  |  |  |  |
| Settlement Costs             |     | 66,621          | 0.28%       |    | 0                | 0.00%  |  |  |  |
| Inter-fund Transfers         |     | 200,000         | 0.83%       |    | 0                | 0.00%  |  |  |  |
| Totals                       | \$  | 24,053,252      |             | \$ | 583,202          |        |  |  |  |