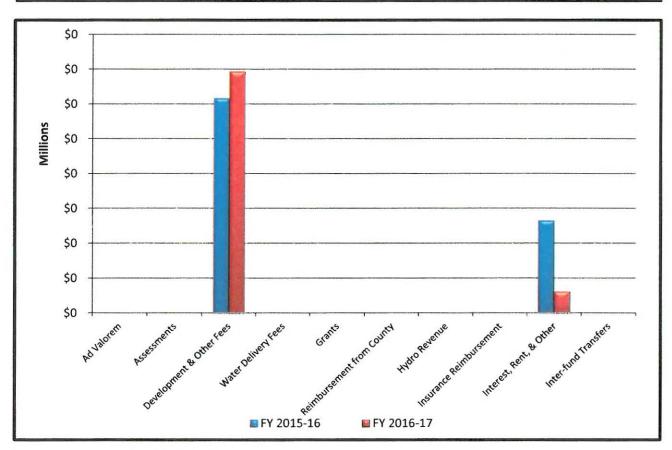

## Revenue Variance

| Revenue Variance by Source |                   |                               |    |        |              |  |  |  |
|----------------------------|-------------------|-------------------------------|----|--------|--------------|--|--|--|
|                            | Approved Budget % | Approved Budget % of Approved |    |        | of Total YTD |  |  |  |
| Ad Valorem                 | \$2,119,001       | 9.53%                         |    | 0      | 0.00%        |  |  |  |
| Assessments                | \$13,634,394      | 61.29%                        |    | 0      | 0.00%        |  |  |  |
| Development & Other Fees   | \$463,379         | 2.08%                         |    | 34,672 | 91.86%       |  |  |  |
| Water Delivery Fees        | \$1,670,988       | 7.51%                         |    | 0      | 0.00%        |  |  |  |
| Royalties                  | \$300,000         | 1.35%                         |    | 0      | 0.00%        |  |  |  |
| Grants                     | \$110,000         | 0.49%                         |    | 0      | 0.00%        |  |  |  |
| Reimbursement from County  | \$0               | 0.00%                         |    | 0      | 0.00%        |  |  |  |
| Hydro Revenue              | \$60,000          | 0.27%                         |    | 0      | 0.00%        |  |  |  |
| Insurance Reimbursement    | \$0               | 0.00%                         |    | 0      | 0.00%        |  |  |  |
| Interest, Rent, & Other    | \$2,336,974       | 10.51%                        |    | 3,073  | 8.14%        |  |  |  |
| Inter-fund Transfers       | \$1,551,000       | 6.97%                         |    | 0      | 0.00%        |  |  |  |
| Totals                     | \$22,245,736      |                               | \$ | 37,745 |              |  |  |  |