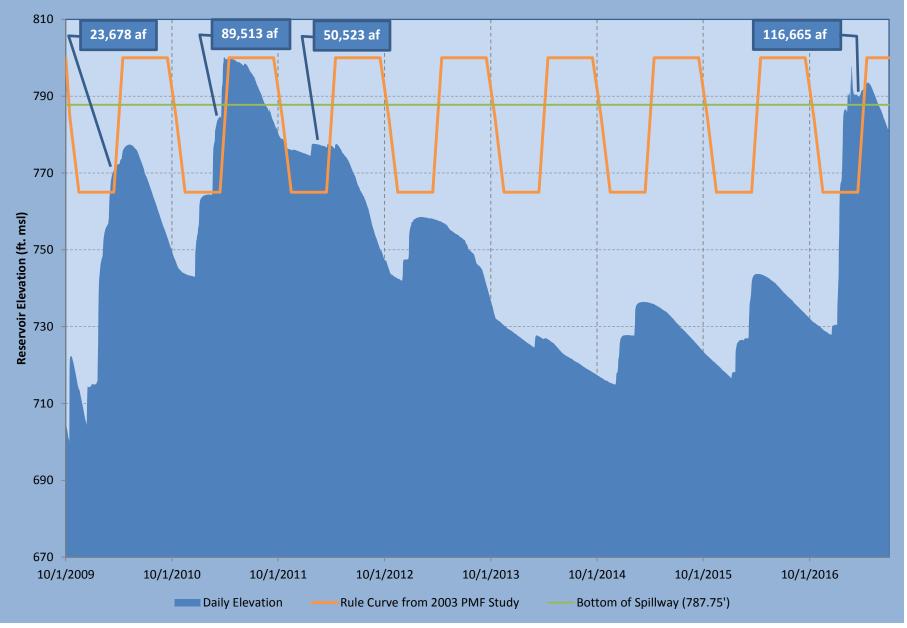

## Current Operations Compared to PMF Study Operations

• PMF study in 2003 using HMR 59 PMP data required dropping of flood pool bottom from 777.3 ft. to 765 ft.

Since start of operation of SVWP in 2010:

- We have been able to increase storage 4 out of 8 years (average of approx. 35,000 af/yr of additional storage on March 15<sup>th</sup>)
- Capability of gaining about 105,000 af of additional storage in the early winter (between 765' and 787.75')

#### **Nacimiento Reservoir Elevations since WY 2010**