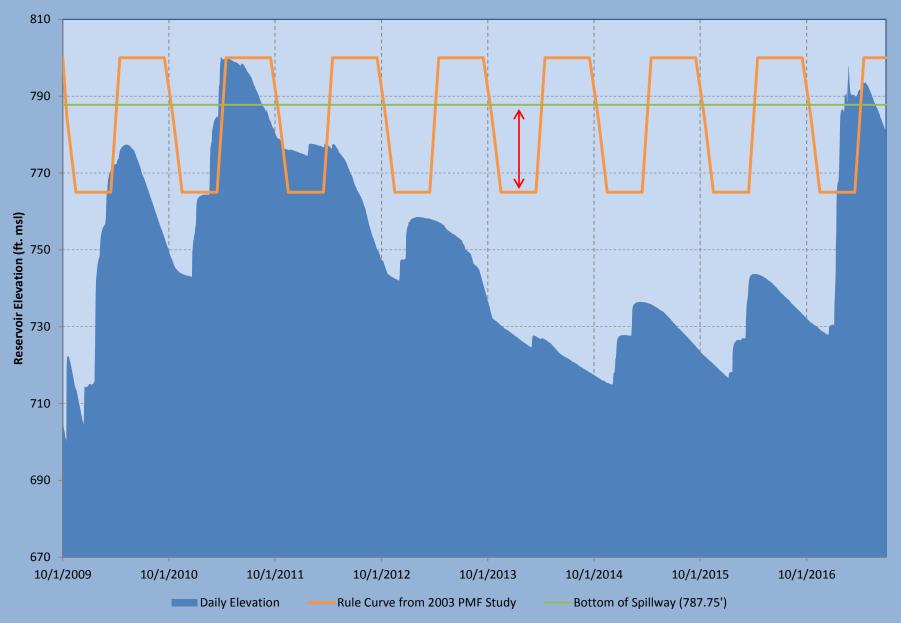

## Current Operations Compared to PMF Study Operations

• PMF study in 2003 using HMR 59 PMP data required dropping of flood pool bottom from 777.3 ft. to 765 ft.

Since start of operation of SVWP in 2010:

- We have been able to increase storage 4 out of 8 years (average of approx. 35,000 af/yr of additional storage on March 15<sup>th</sup>)
- Capability of gaining about 105,000 af of additional storage in the early winter (between 765' and 787.75')

#### **Nacimiento Reservoir Elevations since WY 2010**