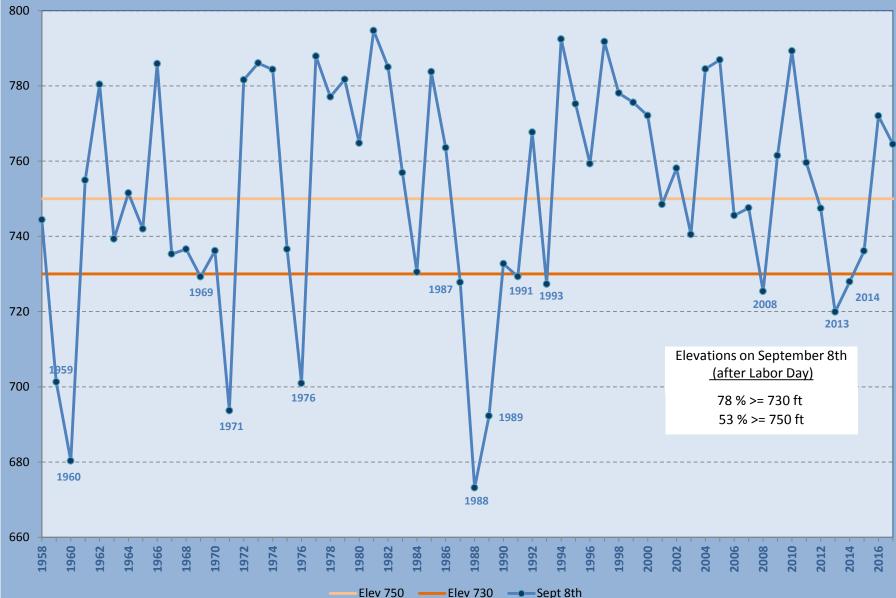

## Comments not Included in Operation Policy Document

- Significant comments were received, considered and not included:
- 1. Acknowledgement of water rights of Salinas Valley property owners
- 2. Fish migration flows from SVWP EIR
- 3. Flood control rule curve from SVWP EIR
- 4. Description of SVWP Benefits
- 5. Minimum recreation elevation above 750 until after Labor Day

#### **Nacimiento Reservoir Elevations since WY 2010**

**Nacimiento Reservoir Elevations on September 8th** 

Elev 730 ---- Sept 8th