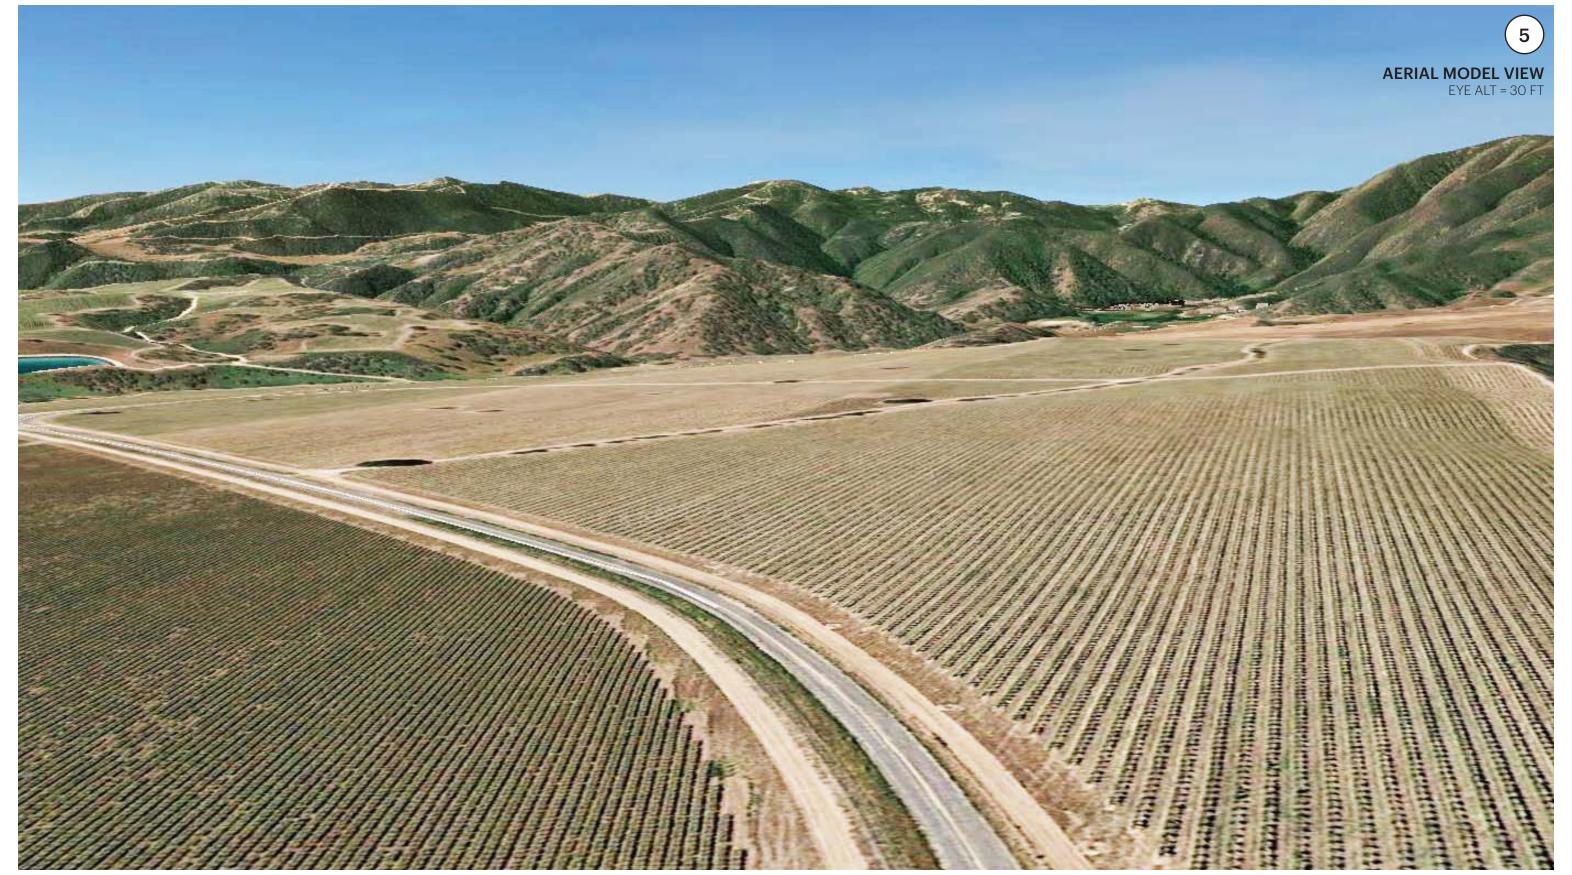

VIEW STUDY 4 ALT Clark Road Approaching Paraiso Springs Road Intersection

HKS

Bird's eye view looking southwest into the valley from the southbound Paraiso Springs Road.

**VIEW STUDY 5**Paraiso Springs Road Approaching Clark Road Intersection