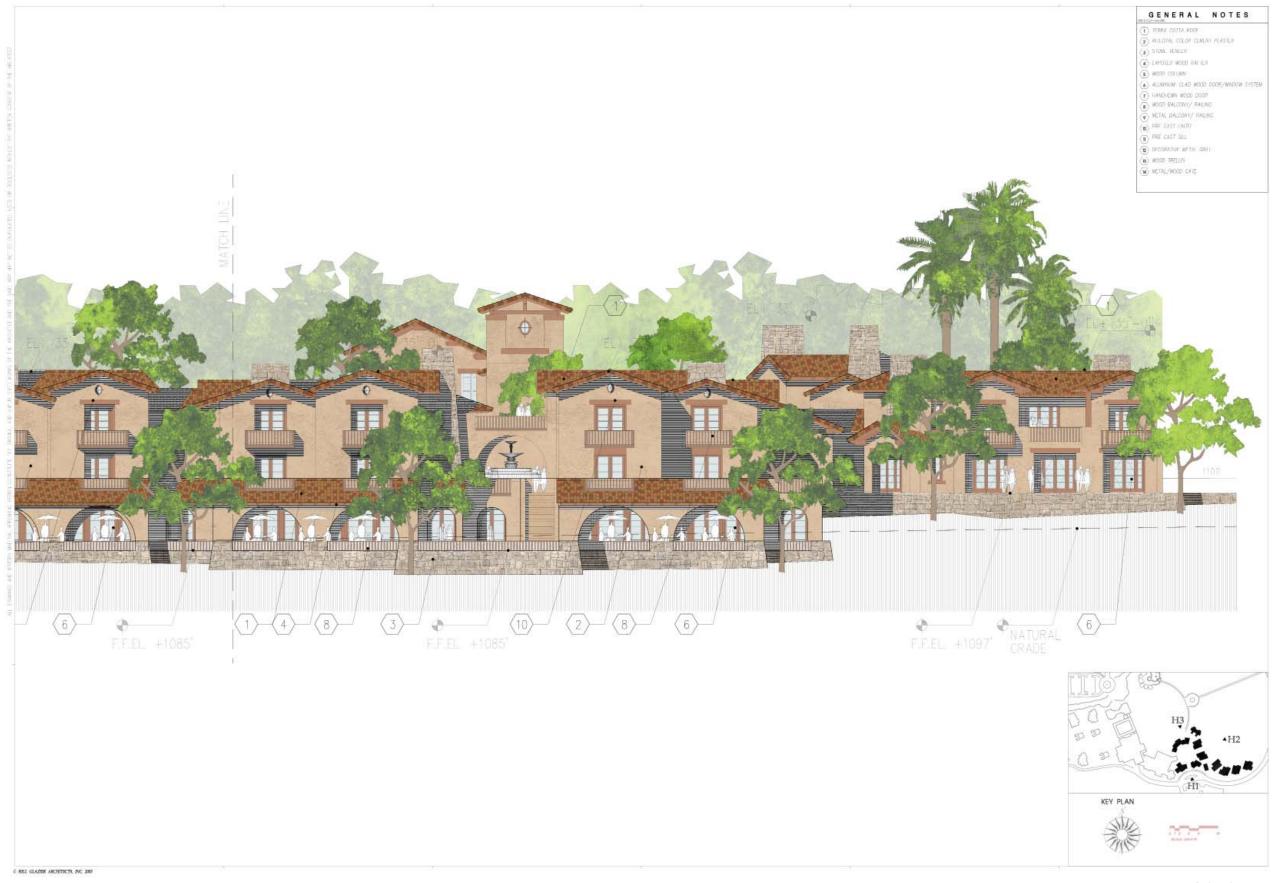

## **COLOR PALETTE SIMULATION**

10 20 ft

Hamlet Elevation

HKS

Bird's eye view looking West towards the Santa Lucia mountains from Highway 101 just north of the Hudson Road intersection.

**VIEW STUDY 1**From HWY 101 and Hudson