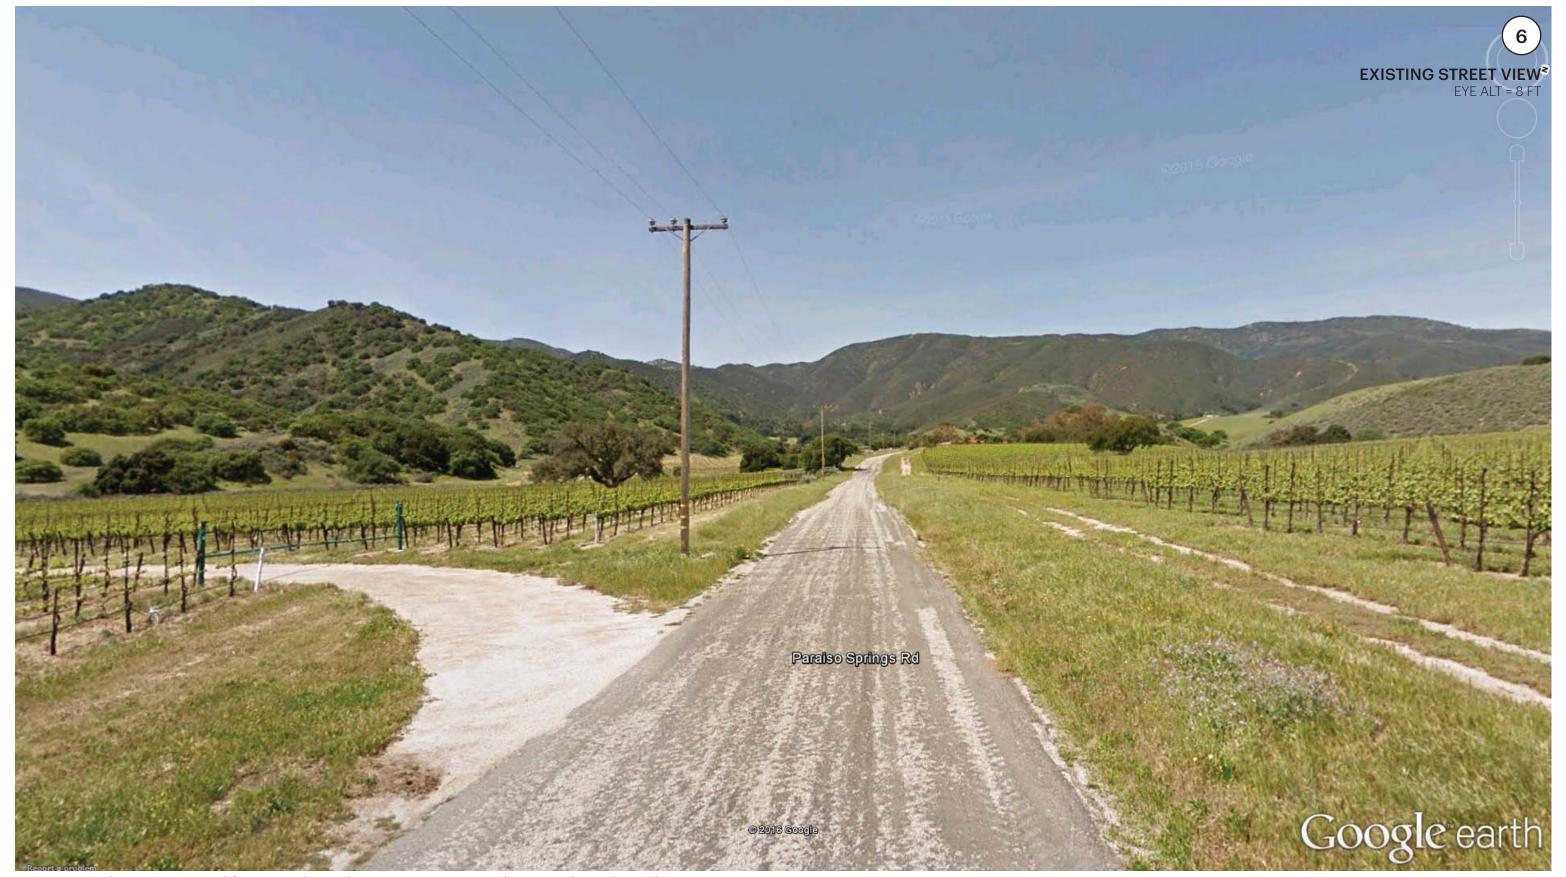

VIEW STUDY 5 ALT Paraiso Springs Road Approaching Clark Road Intersection

HKS

Bird's eye view looking west on Paraiso Springs Road approaching the valley.

**VIEW STUDY 6**Passing Reservoir on Paraiso Springs Road

Existing conditions as viewed from westbound Paraiso Springs Road approaching the valley.

**VIEW STUDY 6**Passing Reservoir on Paraiso Springs Road

Visual simulation as viewed from westbound Paraiso Springs Road approaching the valley.