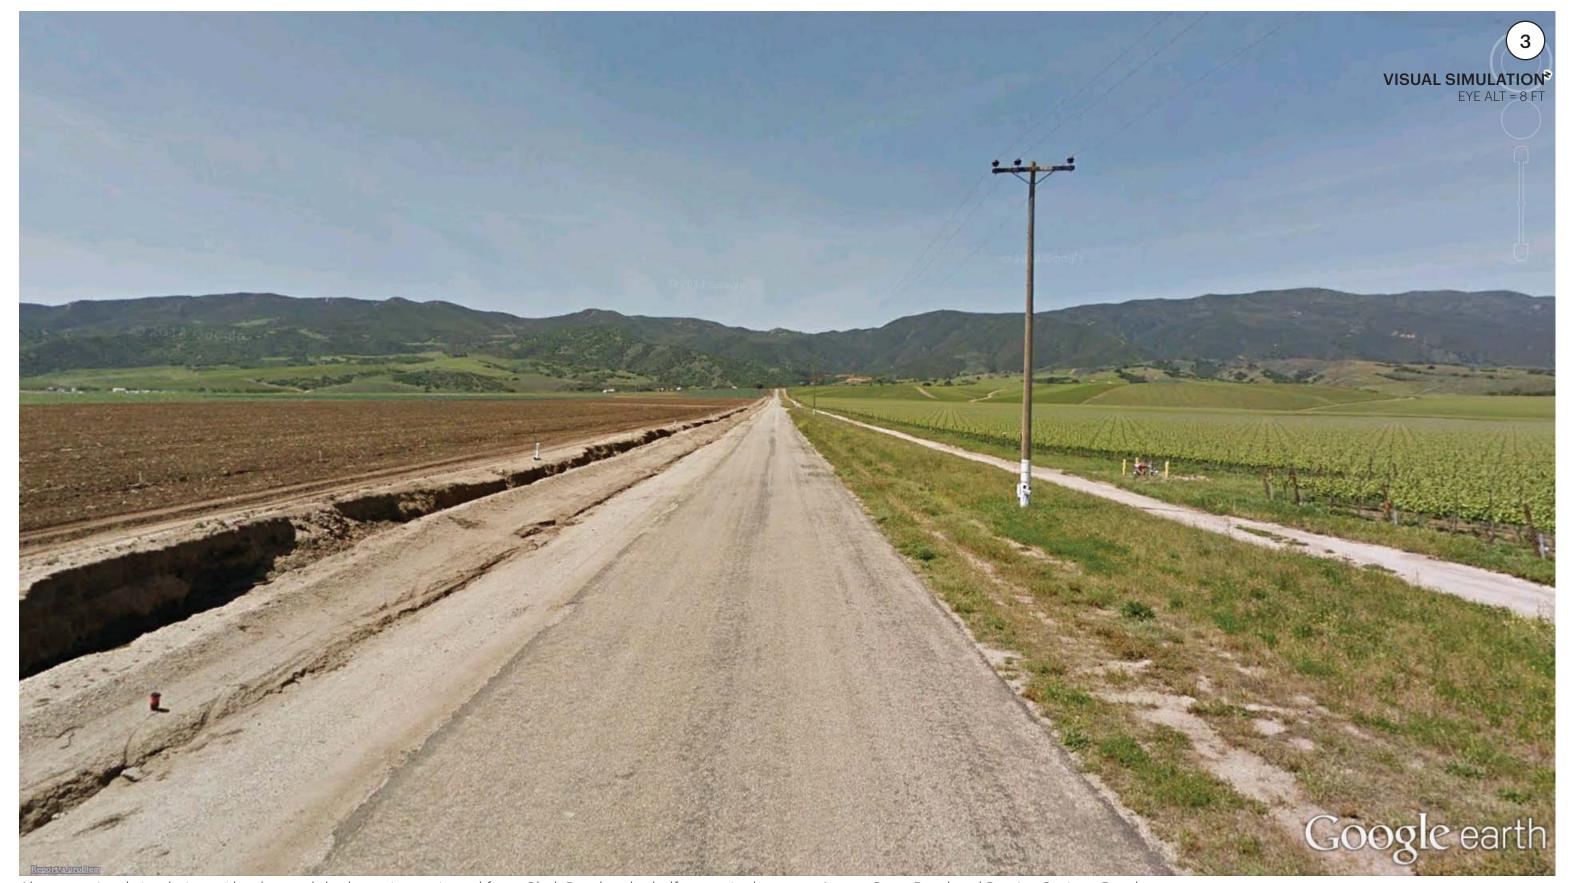

**VIEW STUDY 3**Midpoint of Clark Road

23 AUGUST 2016 12

PARAISO SPRINGS RESORT

Visual simulation as viewed from Clark Road at the halfway point between Arroyo Seco Road and Paraiso Springs Road.

**VIEW STUDY 3**Midpoint of Clark Road

23 AUGUST 2016 13

PARAISO SPRINGS RESORT

Alternate visual simulation with relocated duplex units as viewed from Clark Road at the halfway point between Arroyo Seco Road and Paraiso Springs Road.

**VIEW STUDY 3 ALT** Midpoint of Clark Road