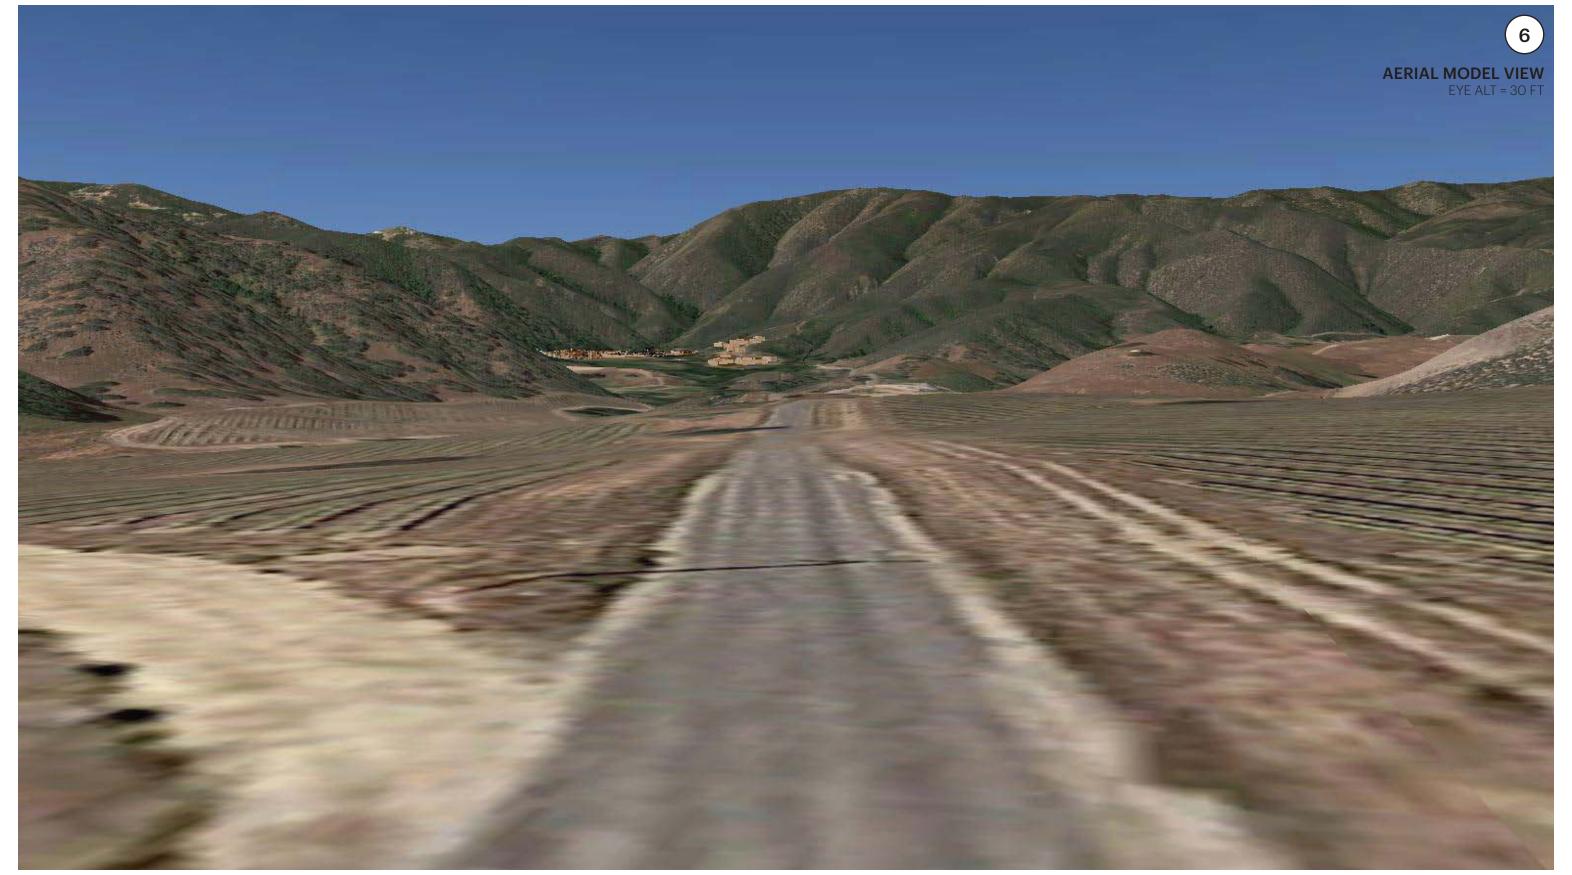

VIEW STUDY 5 ALT Paraiso Springs Road Approaching Clark Road Intersection

HKS

Bird's eye view looking west on Paraiso Springs Road approaching the valley.

**VIEW STUDY 6**Passing Reservoir on Paraiso Springs Road