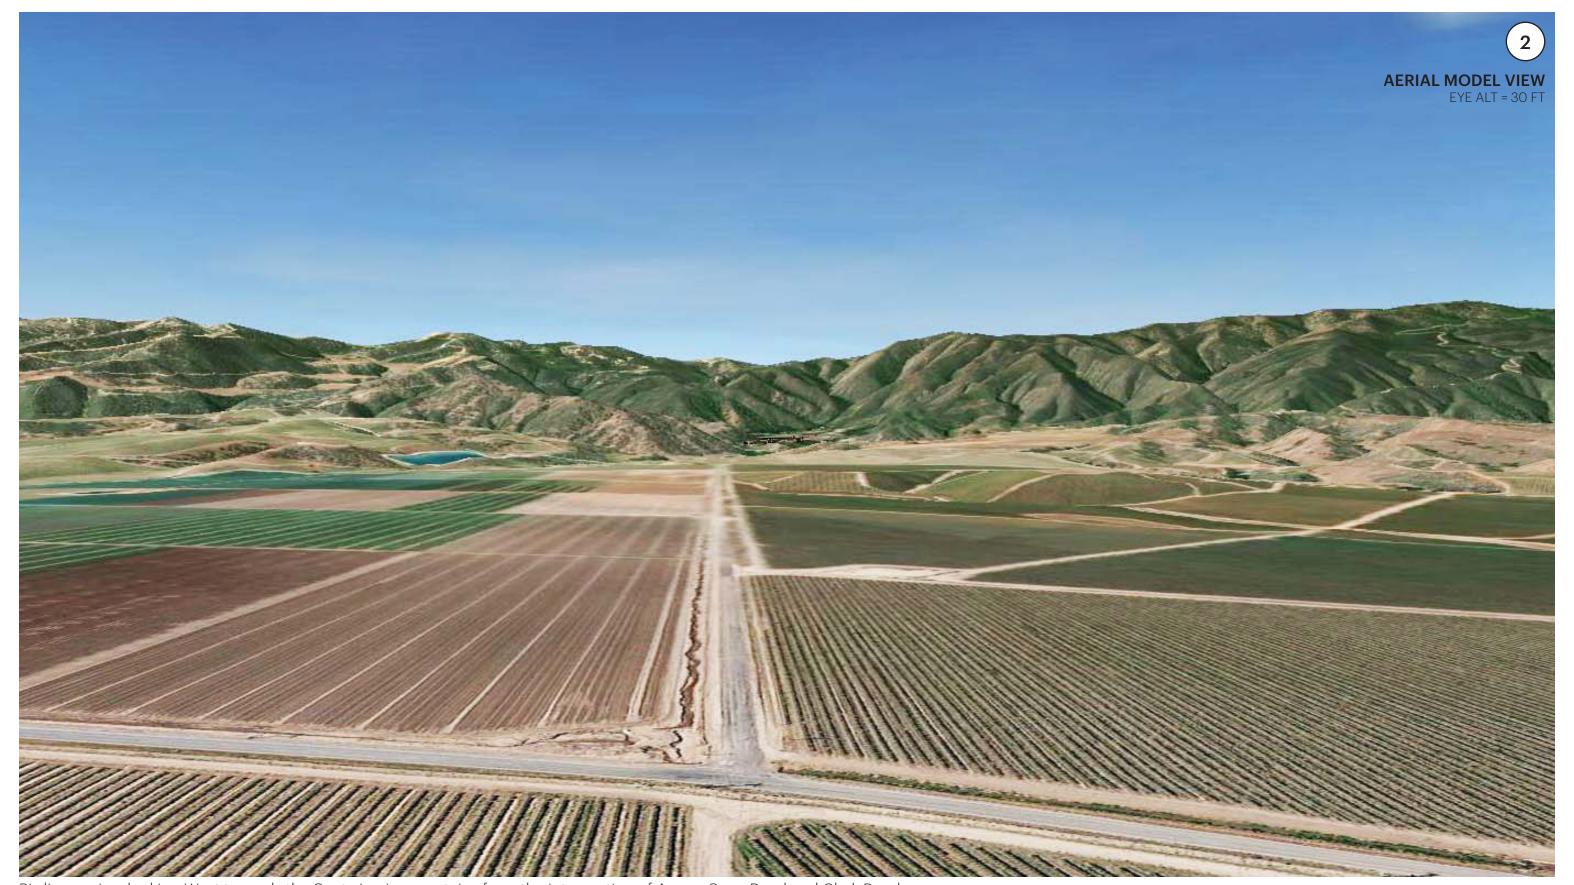

Bird's eye view looking West towards the Santa Lucia mountains from the intersection of Arroyo Seco Road and Clark Road.

VIEW STUDY 2
Intersection of Arroyo Seco Road and Clark Road

Existing conditions as viewed from the intersection of Arroyo Seco Road and Clark Road looking west.