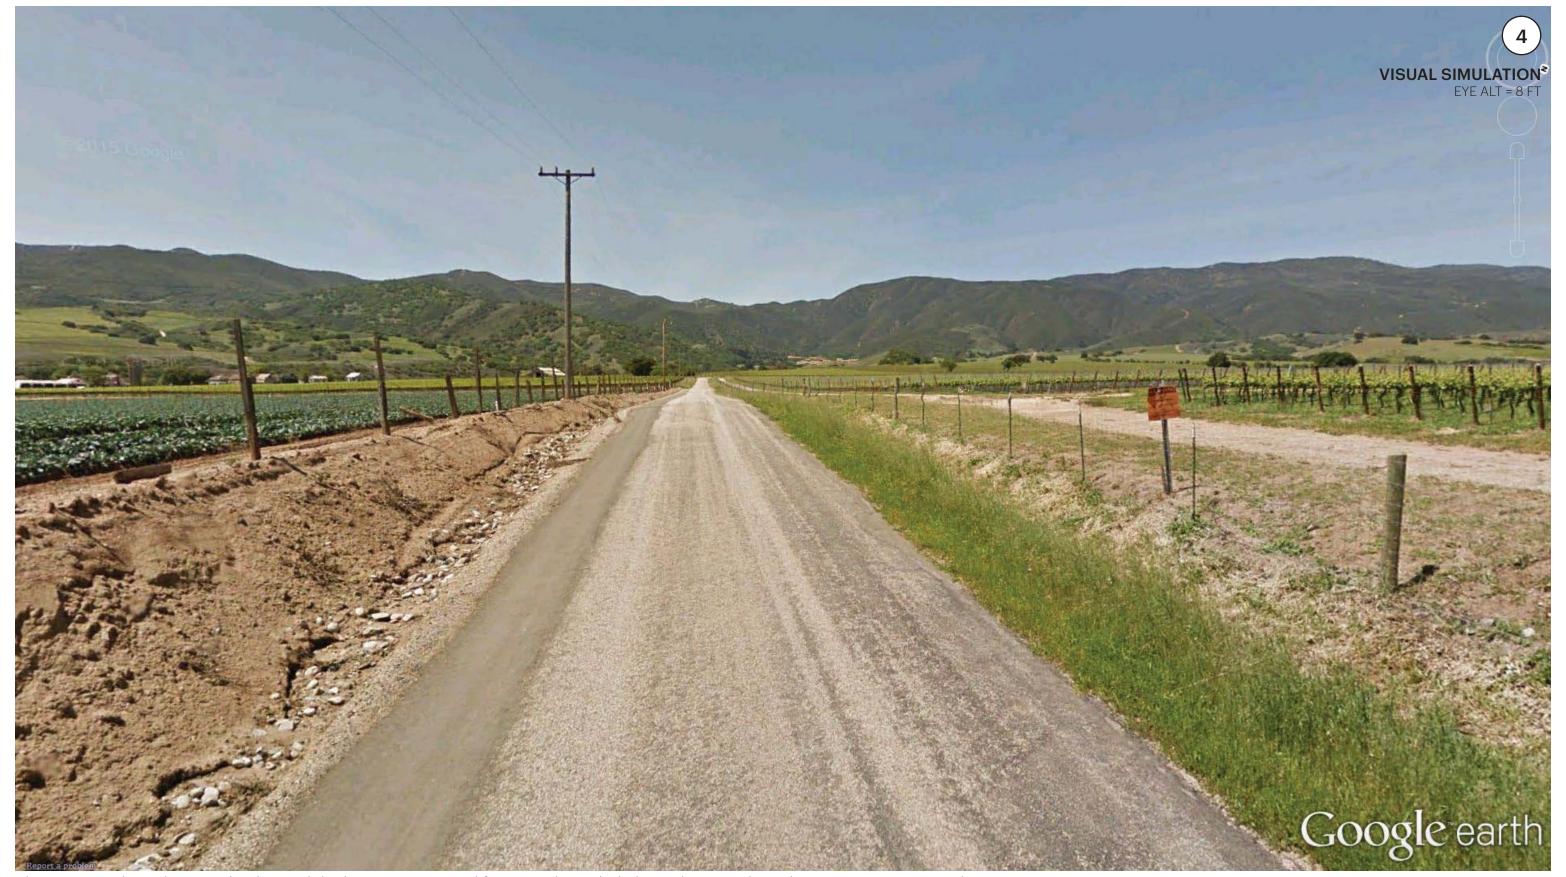

VIEW STUDY 2
Intersection of Arroyo Seco Road and Clark Road

Visual simulation as viewed from the intersection of Arroyo Seco Road and Clark Road looking west.

VIEW STUDY 2
Intersection of Arroyo Seco Road and Clark Road