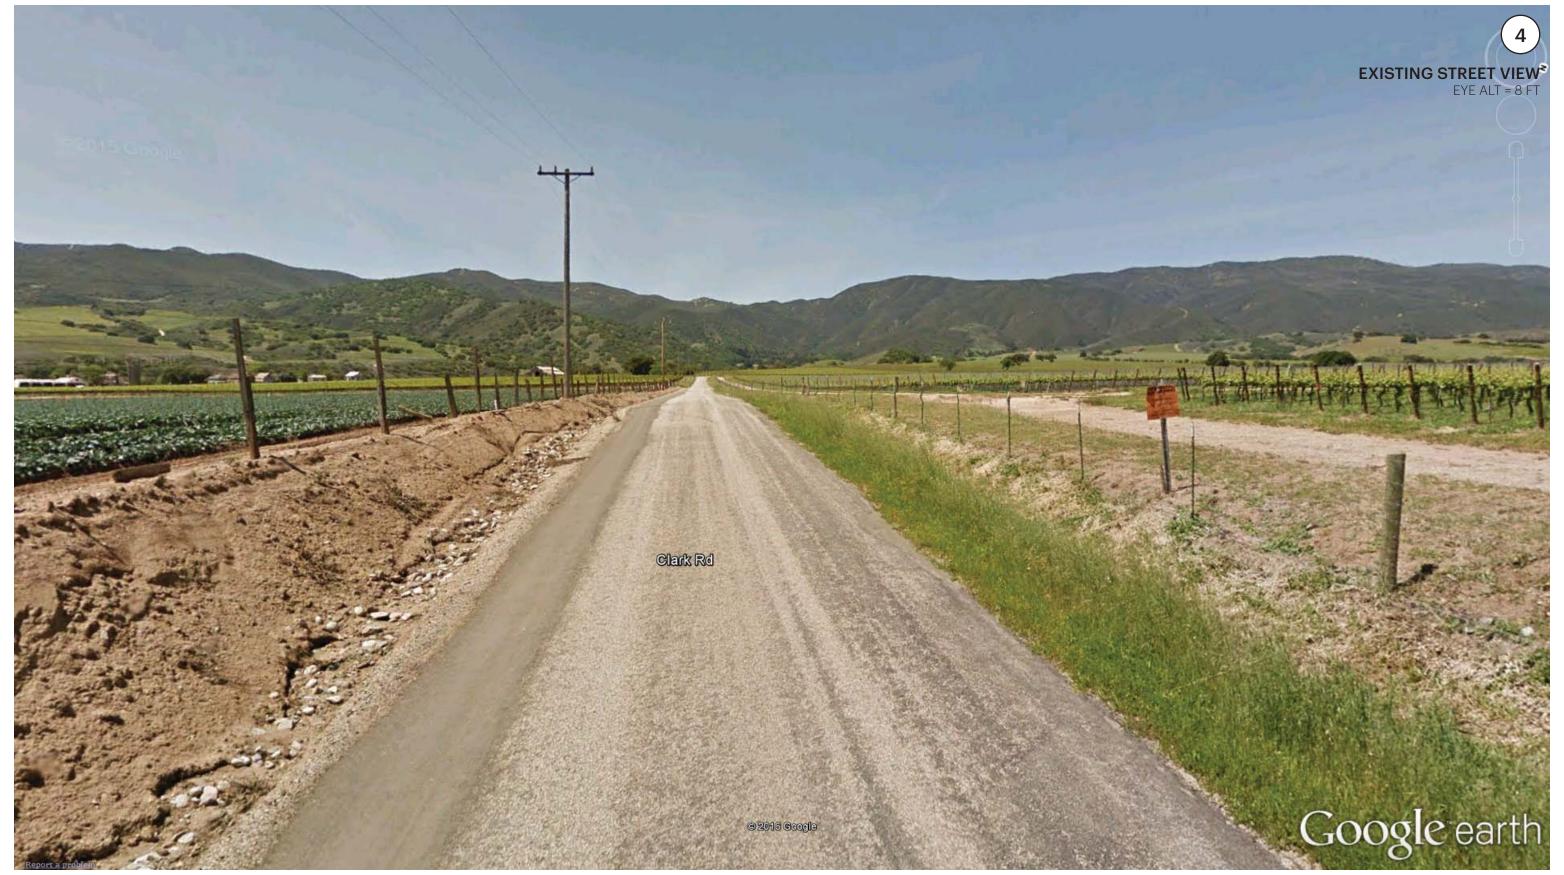

Bird's eye view looking West towards the Santa Lucia mountains from the intersection of Arroyo Seco Road and Clark Road.

VIEW STUDY 2
Intersection of Arroyo Seco Road and Clark Road

Existing conditions as viewed from the intersection of Arroyo Seco Road and Clark Road looking west.