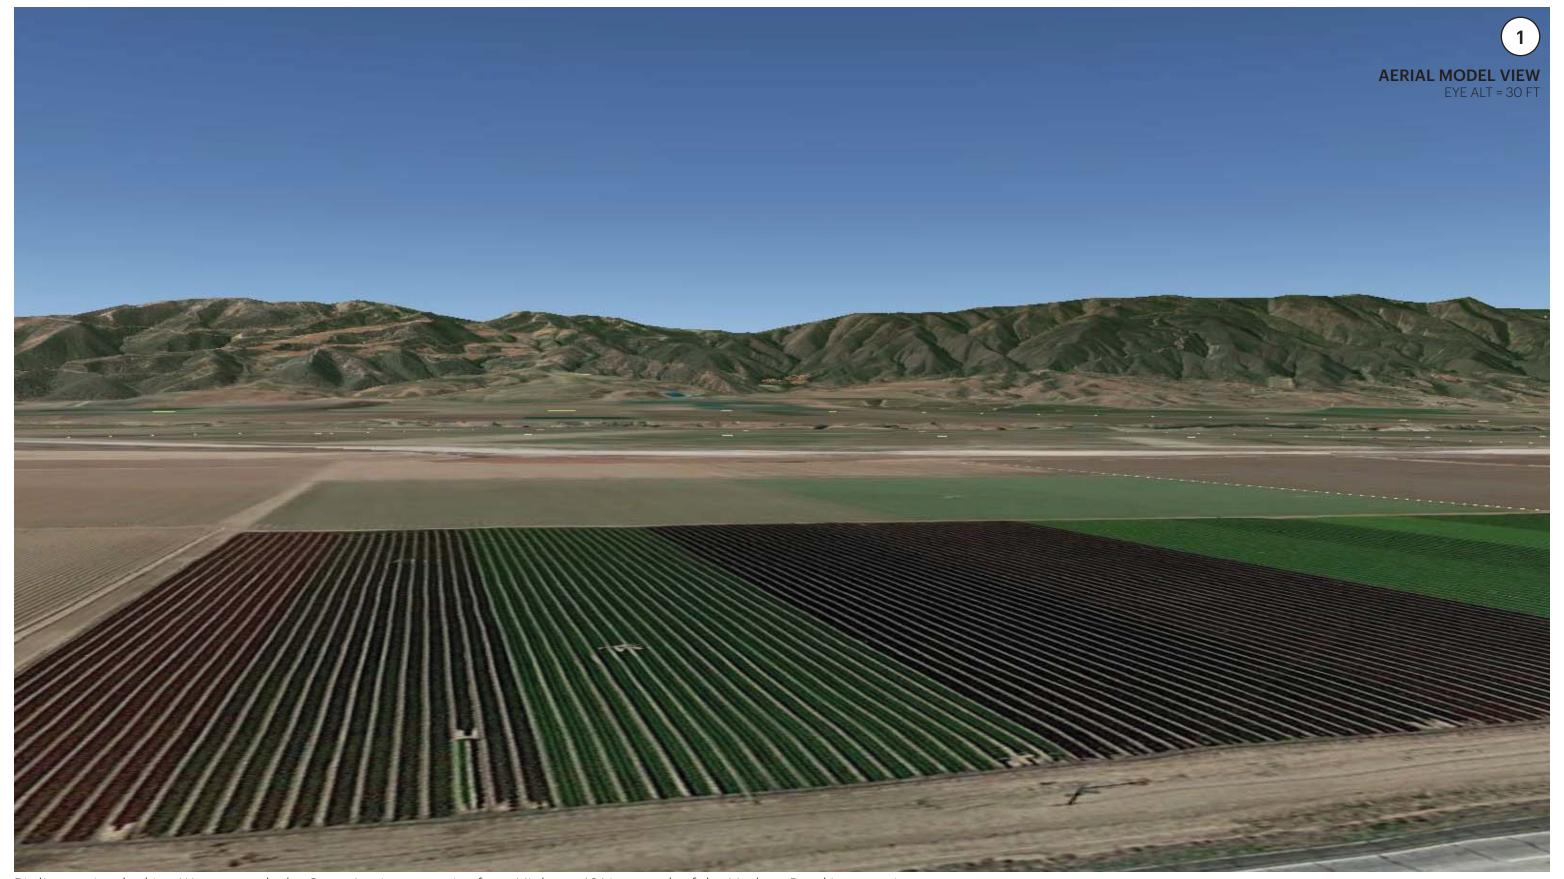

## **COLOR PALETTE SIMULATION**

10 20 ft

Hamlet Elevation

HKS

Bird's eye view looking West towards the Santa Lucia mountains from Highway 101 just north of the Hudson Road intersection.

**VIEW STUDY 1**From HWY 101 and Hudson

PARAISO SPRINGS RESORT

Existing conditions as viewed from Highway 101 just north of the Hudson Road intersection.

**VIEW STUDY 1**From HWY 101 and Hudson

PARAISO SPRINGS RESORT

Visual simulation as viewed from Highway 101 just north of the Hudson Road intersection.