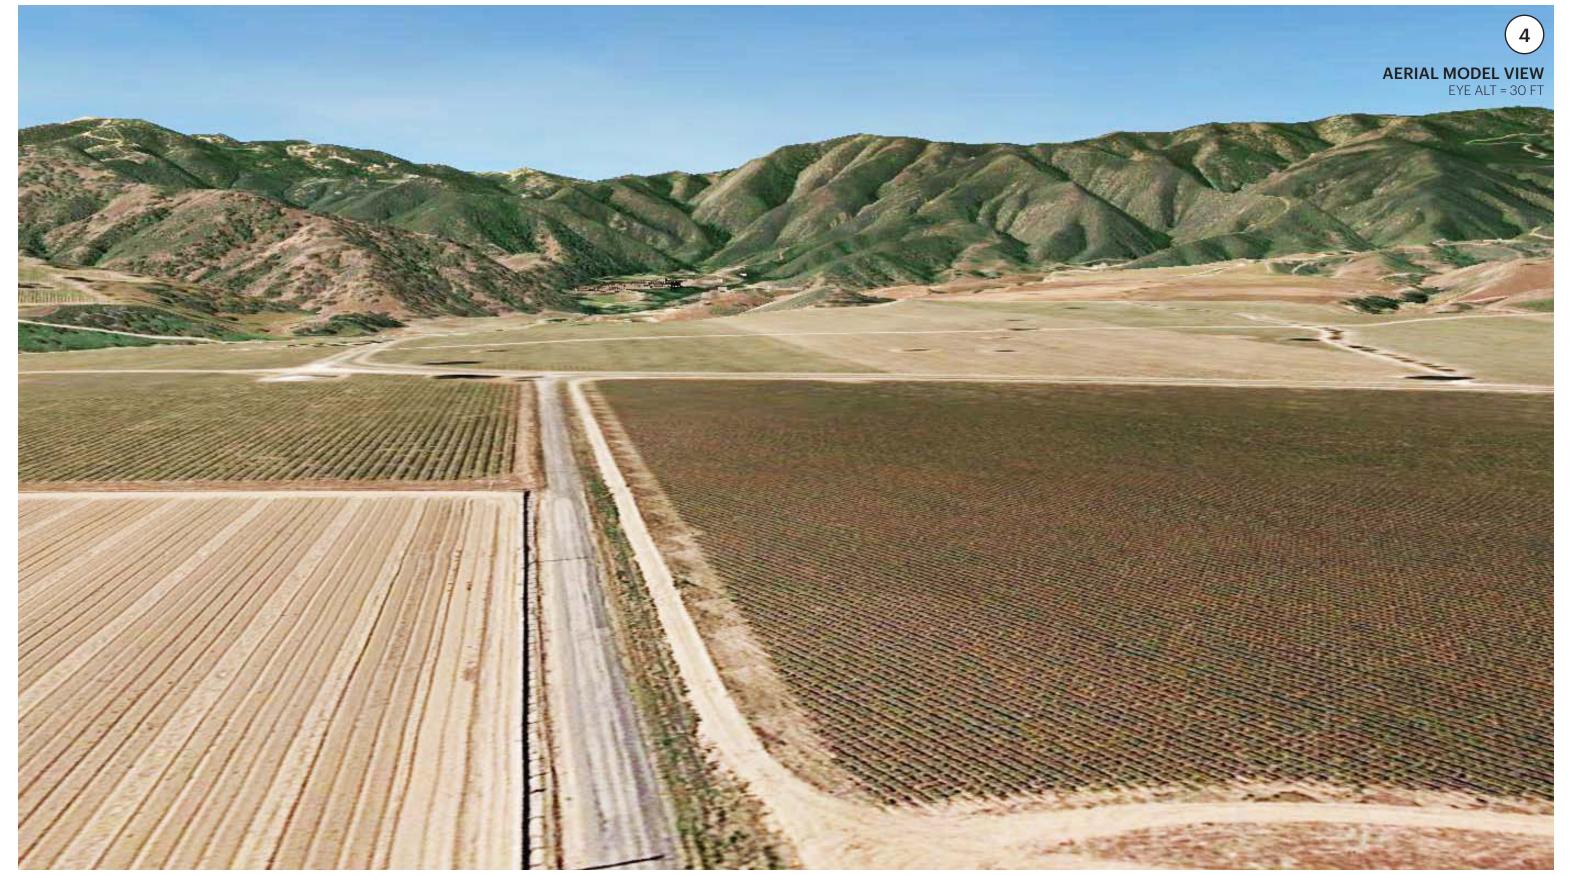

Bird's eye view looking West towards the Santa Lucia mountains from the intersection of Arroyo Seco Road and Clark Road.

VIEW STUDY 2
Intersection of Arroyo Seco Road and Clark Road

Existing conditions as viewed from the intersection of Arroyo Seco Road and Clark Road looking west.