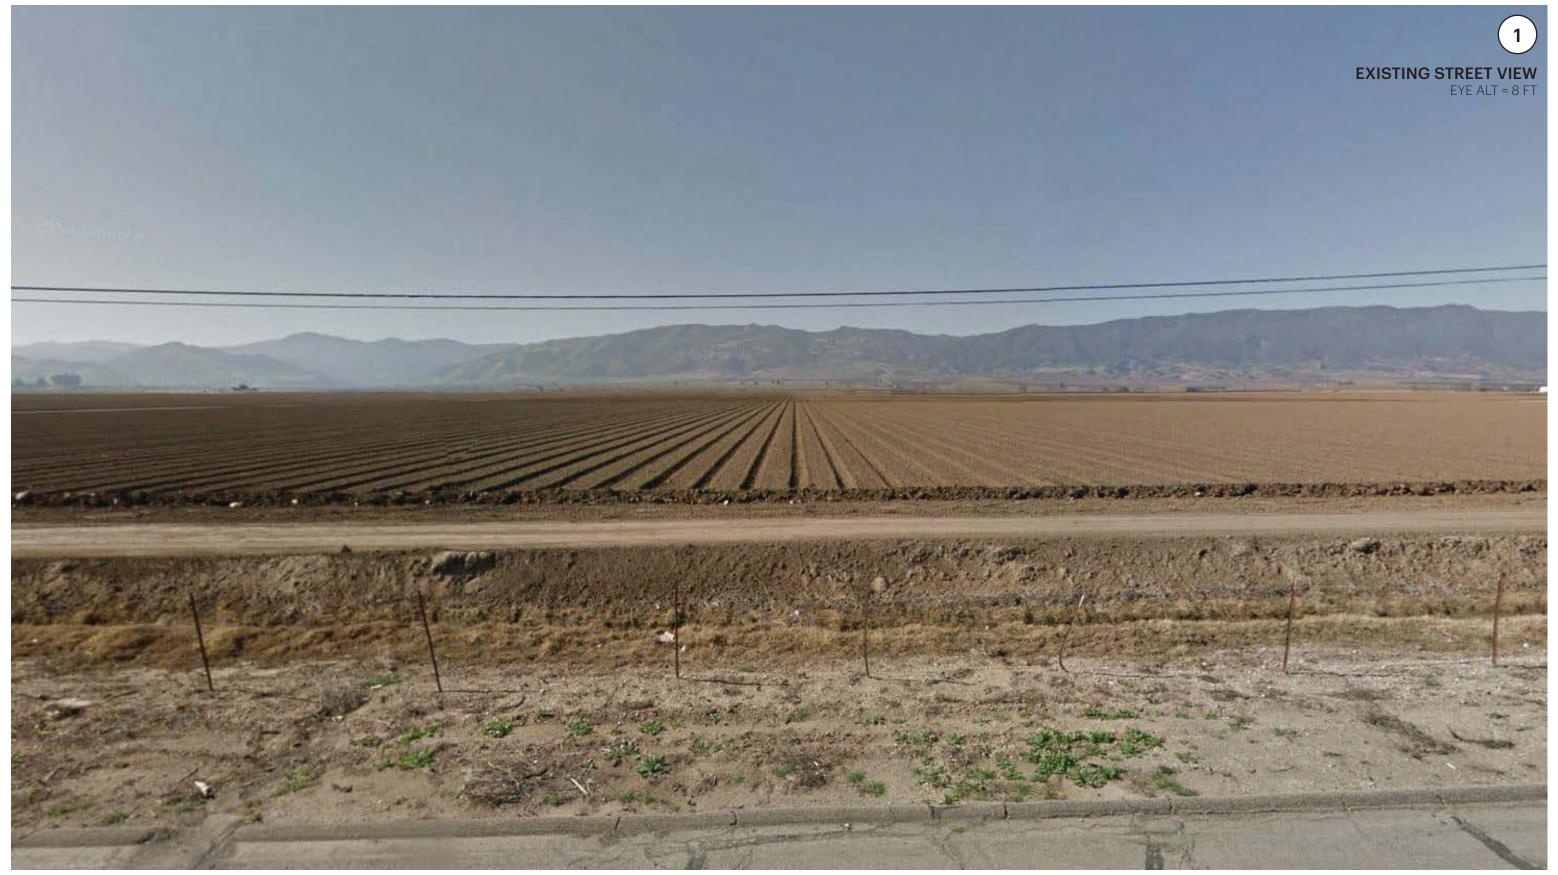

PARAISO SPRINGS RESORT

Existing conditions as viewed from Highway 101 just north of the Hudson Road intersection.

**VIEW STUDY 1**From HWY 101 and Hudson

PARAISO SPRINGS RESORT

Visual simulation as viewed from Highway 101 just north of the Hudson Road intersection.