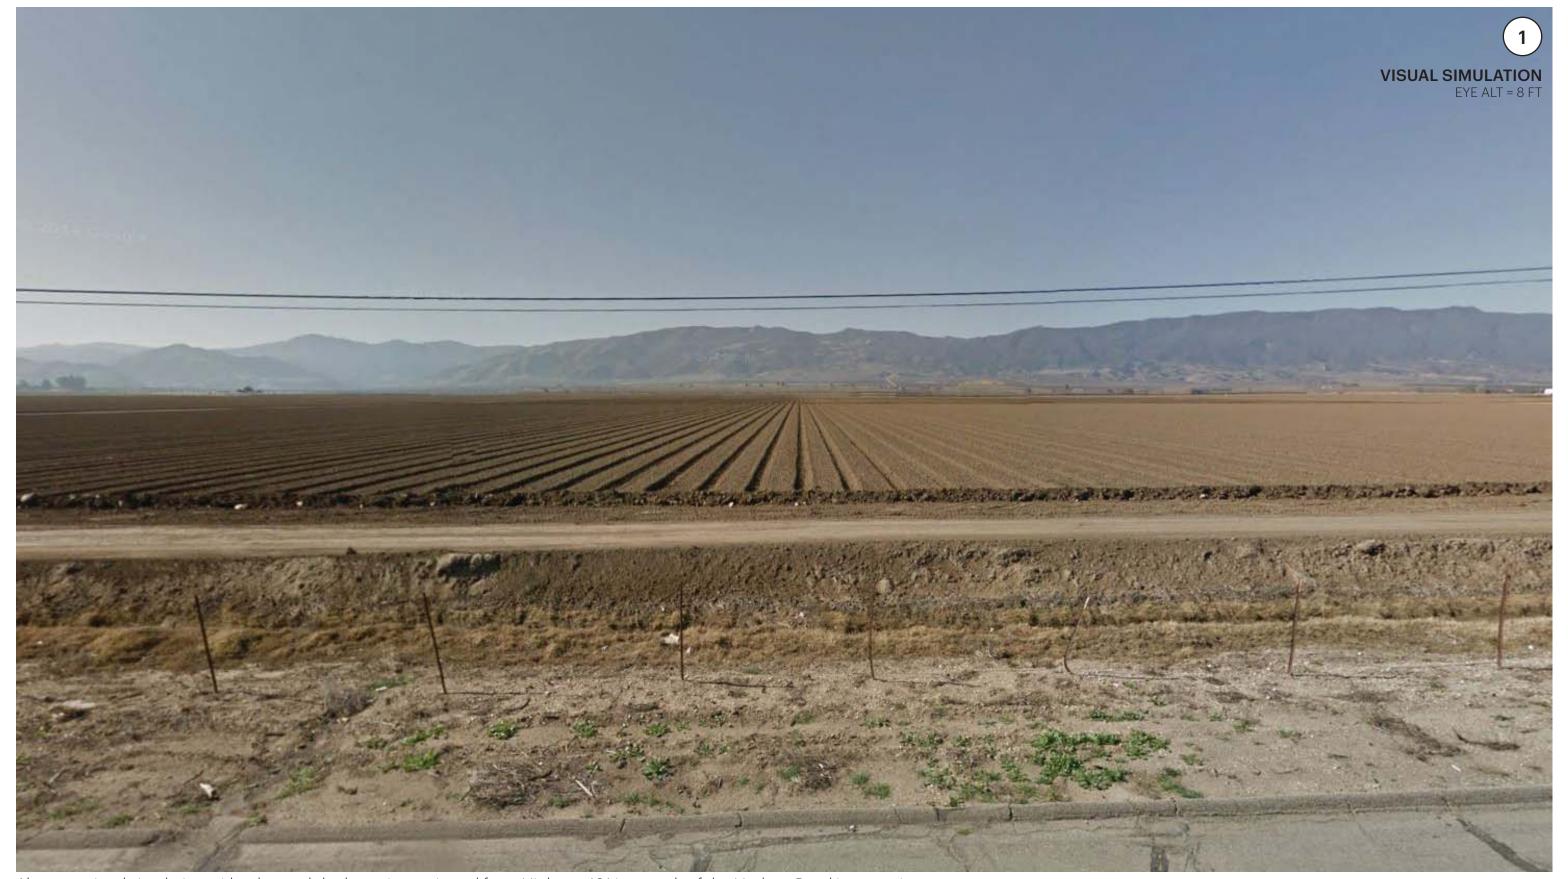

PARAISO SPRINGS RESORT

Existing conditions as viewed from Highway 101 just north of the Hudson Road intersection.

**VIEW STUDY 1**From HWY 101 and Hudson

PARAISO SPRINGS RESORT

Visual simulation as viewed from Highway 101 just north of the Hudson Road intersection.