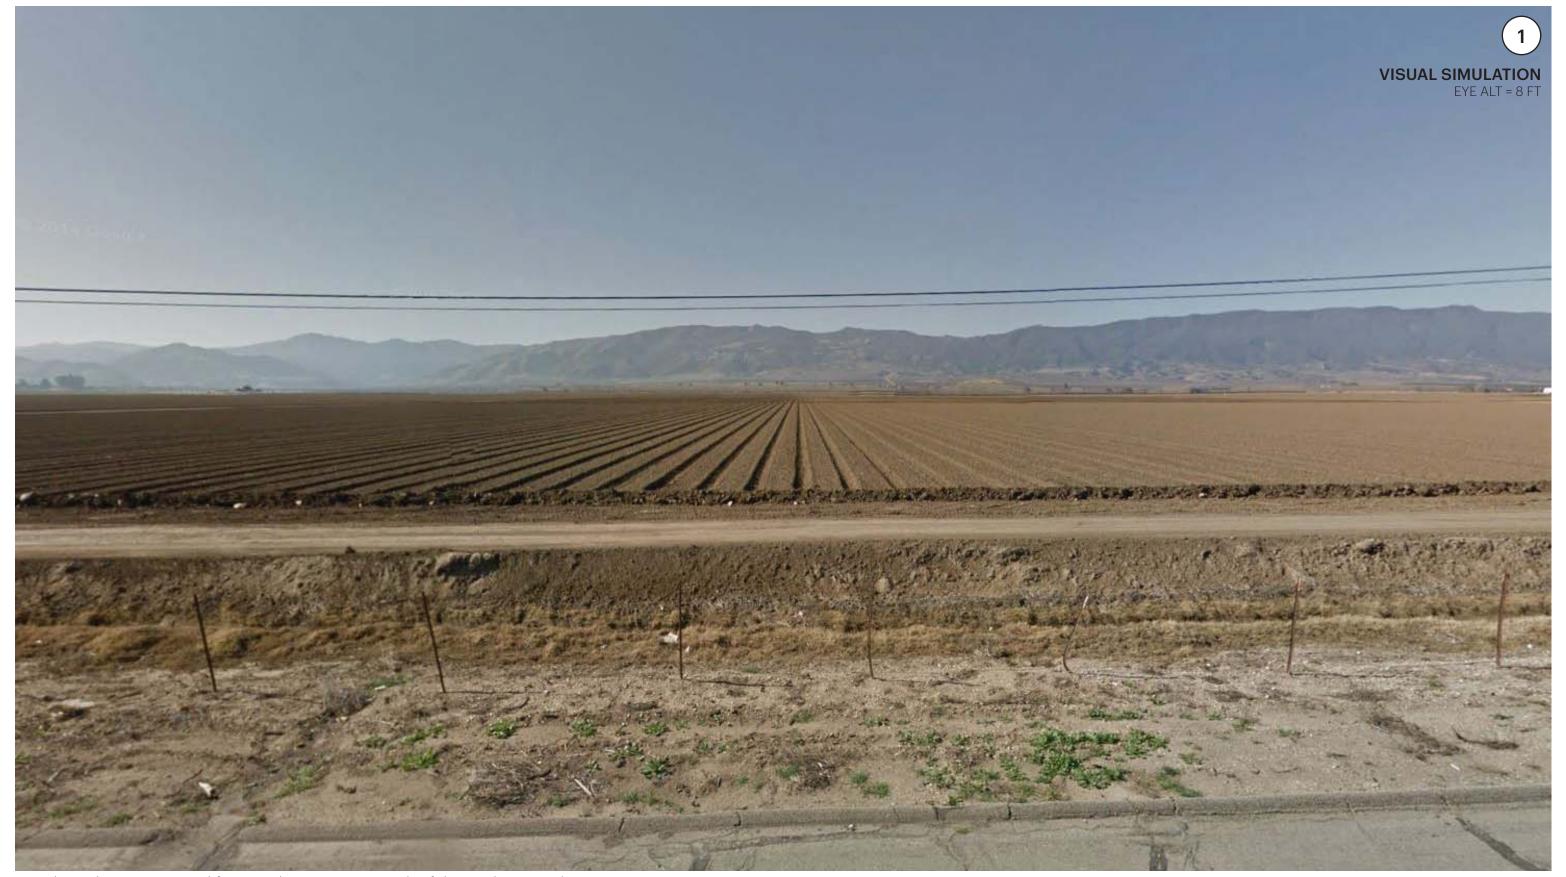

PARAISO SPRINGS RESORT

Existing conditions as viewed from Highway 101 just north of the Hudson Road intersection.

**VIEW STUDY 1**From HWY 101 and Hudson

PARAISO SPRINGS RESORT

Visual simulation as viewed from Highway 101 just north of the Hudson Road intersection.