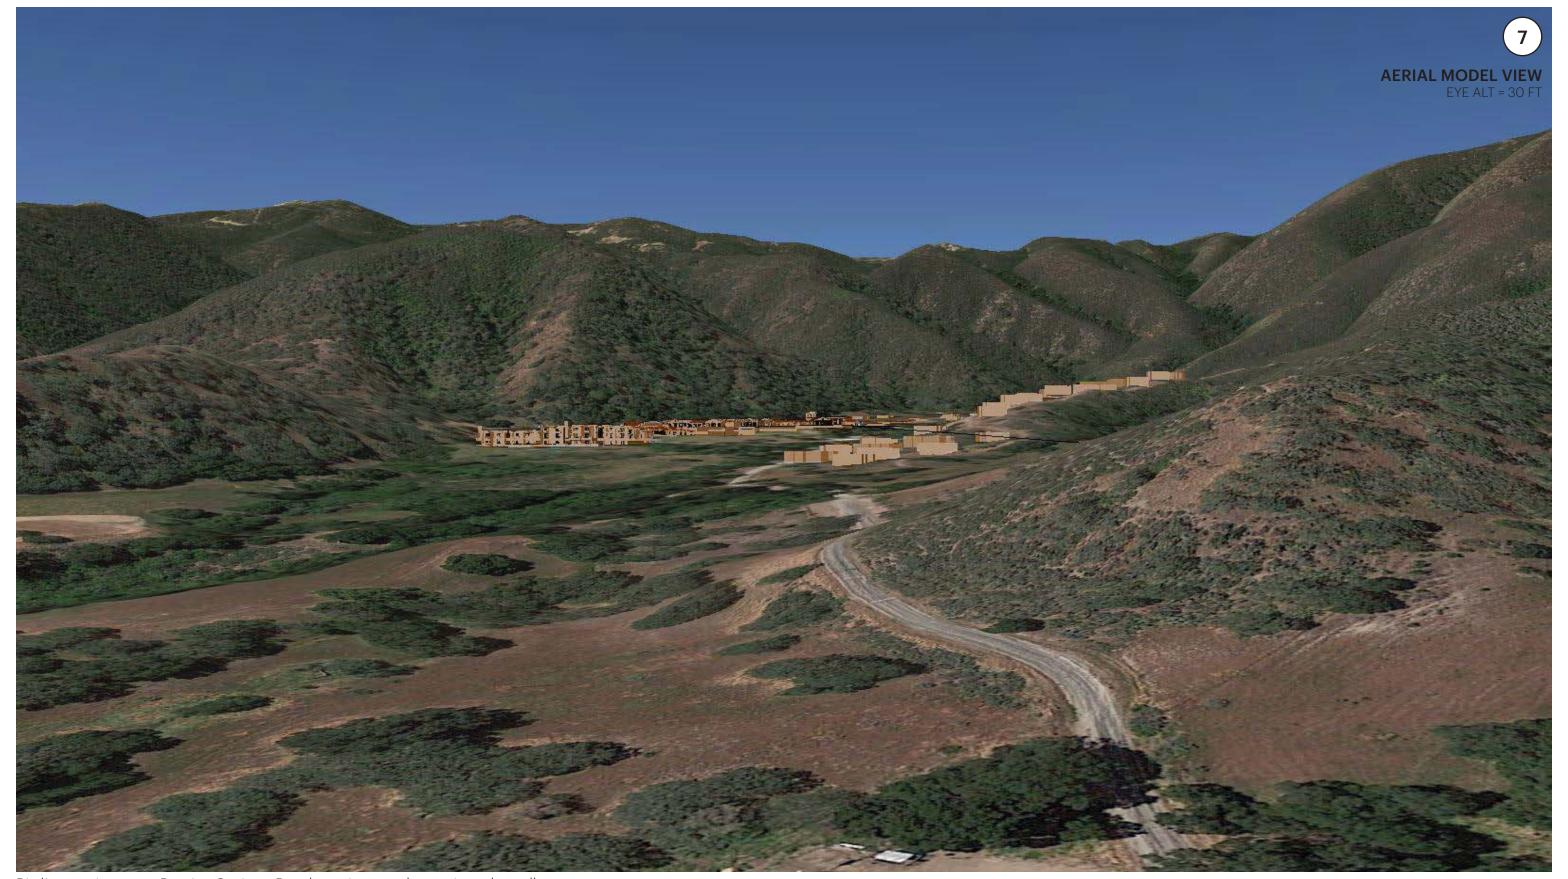

PARAISO SPRINGS RESORT

Bird's eye view over Paraiso Springs Road curving southwest into the valley.

**VIEW STUDY 7**Paraiso Springs Road Approaching Valley

Existing conditions as viewed from westbound Paraiso Springs Road entering the valley.