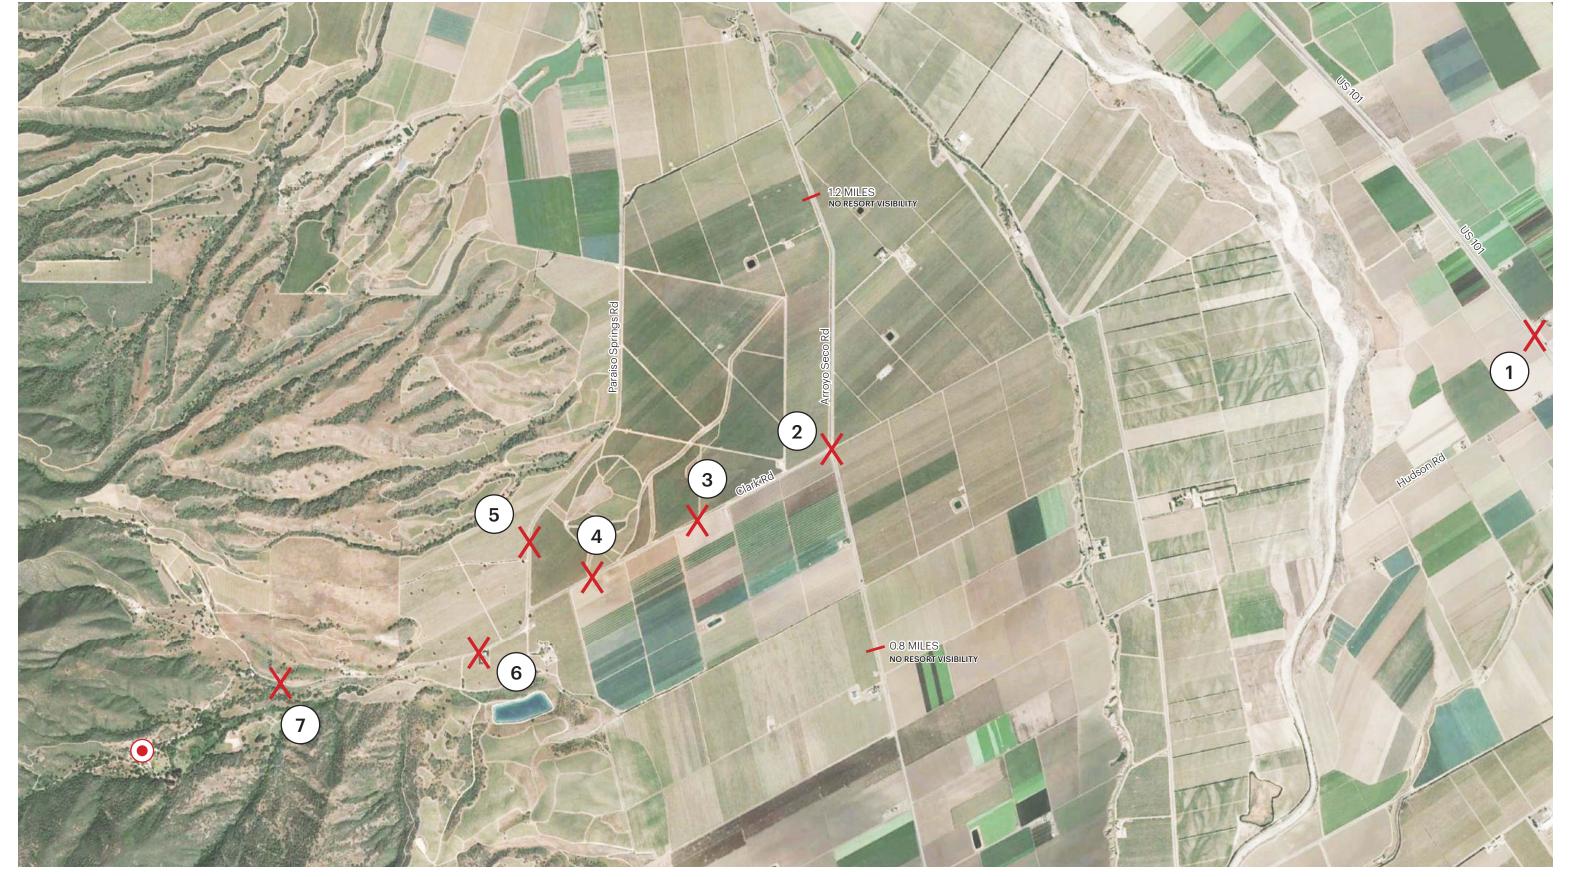

SOLEDAD, CALIFORNIA

VIEW ANALYSIS AUGUST 23, 2016

500 1,000 2,000 ft N

VIEW ANALYSIS Vantage Points