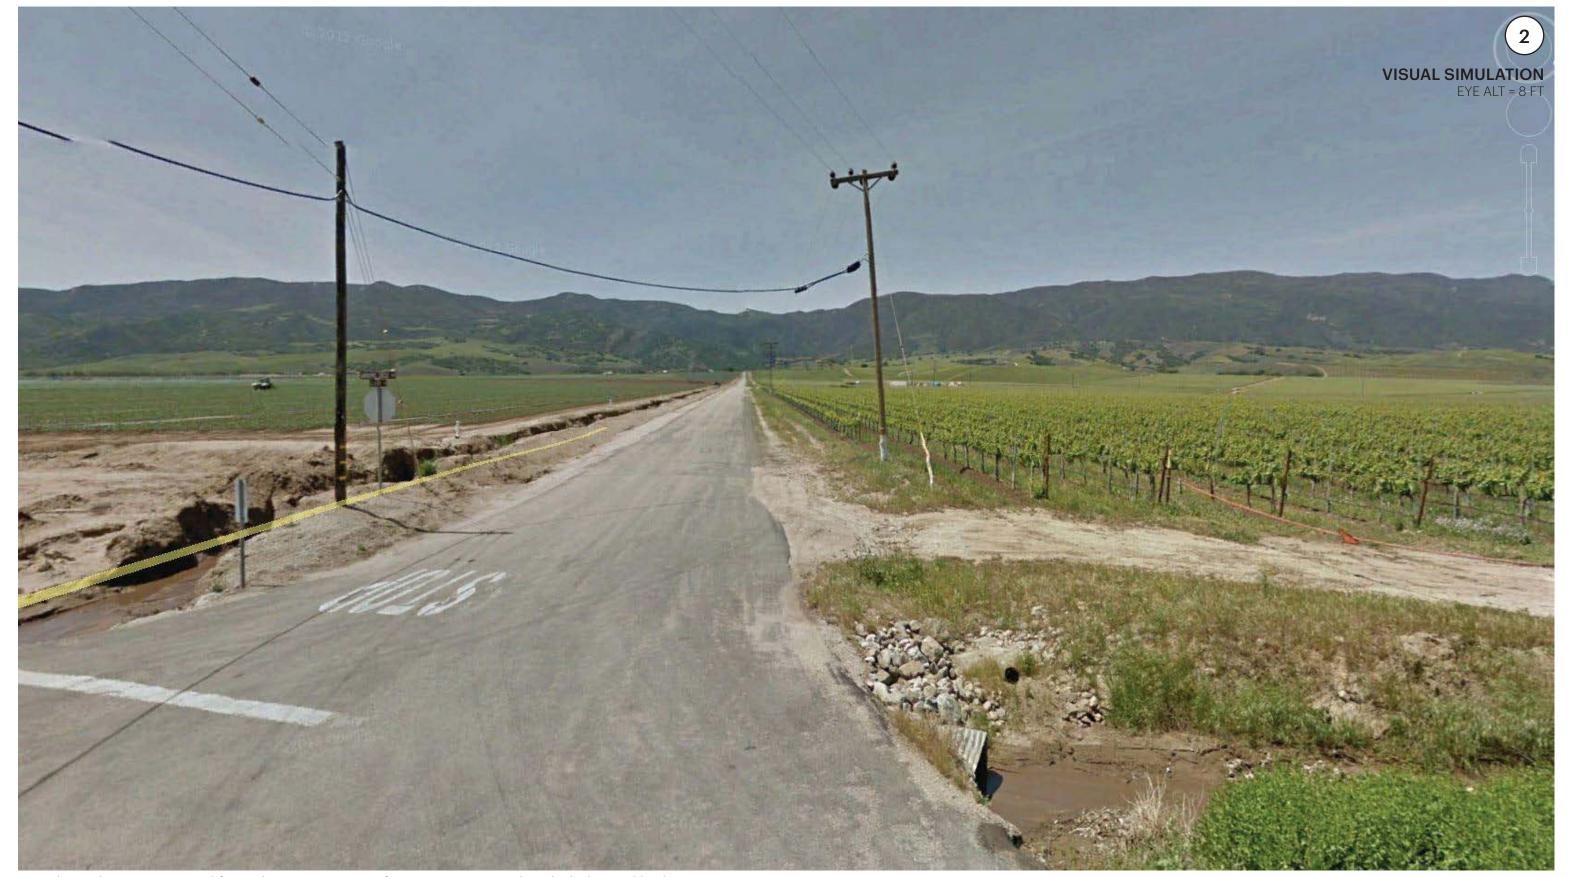

Bird's eye view looking West towards the Santa Lucia mountains from the intersection of Arroyo Seco Road and Clark Road.

VIEW STUDY 2
Intersection of Arroyo Seco Road and Clark Road

Existing conditions as viewed from the intersection of Arroyo Seco Road and Clark Road looking west.

VIEW STUDY 2
Intersection of Arroyo Seco Road and Clark Road

Visual simulation as viewed from the intersection of Arroyo Seco Road and Clark Road looking west.

VIEW STUDY 2
Intersection of Arroyo Seco Road and Clark Road