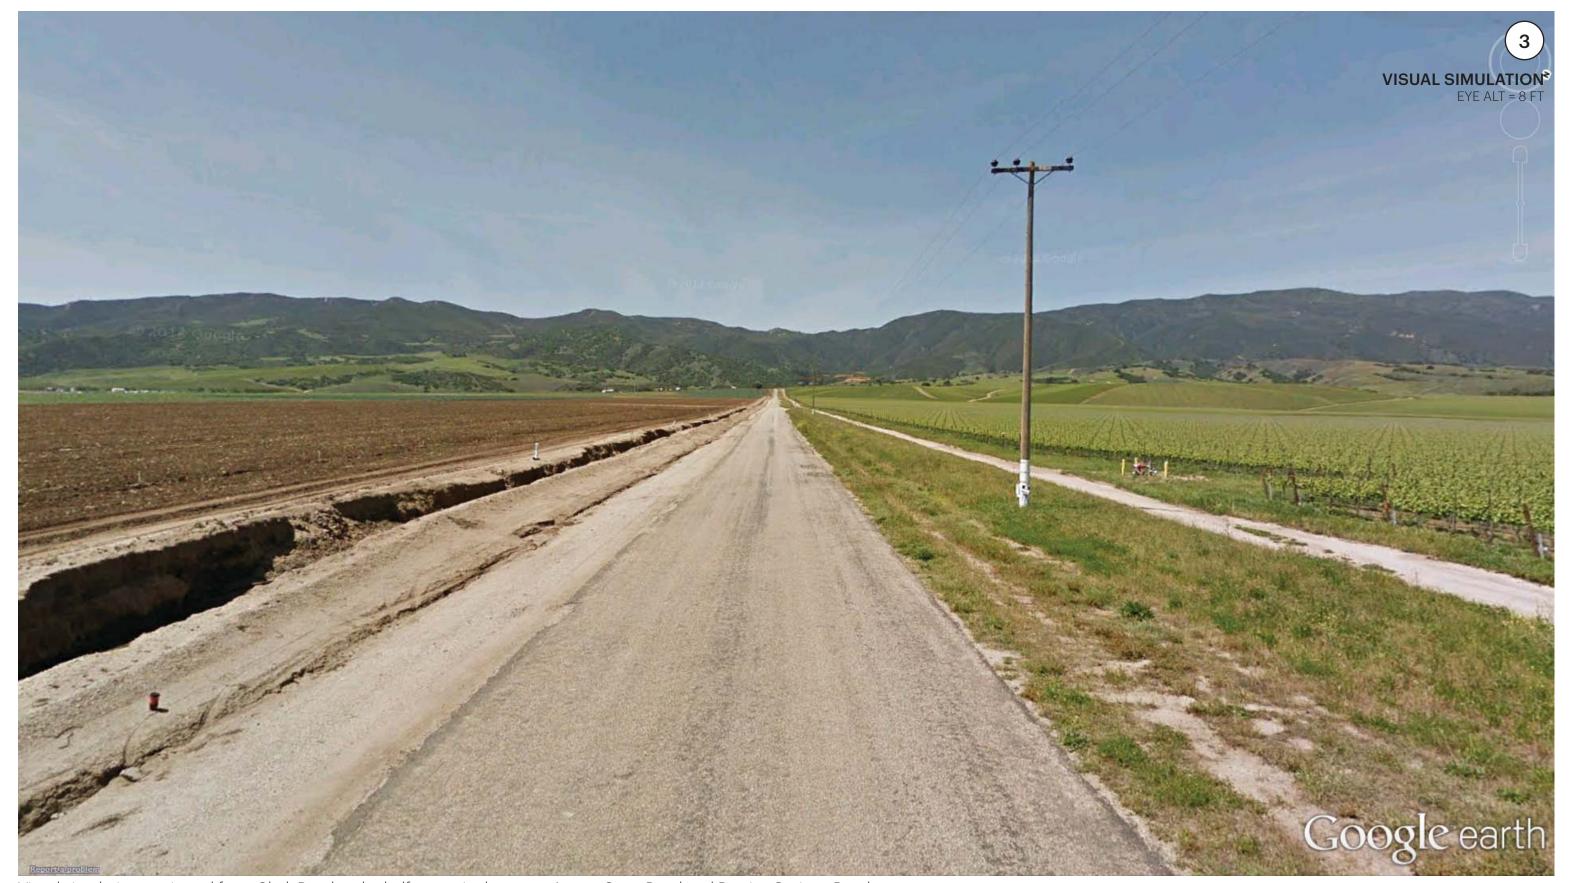

Bird's eye view looking West from Clark Road at the halfway point between Arroyo Seco Road and Paraiso Springs Road.

**VIEW STUDY 3**Midpoint of Clark Road

Existing conditions as viewed from Clark Road at the halfway point between Arroyo Seco Road and Paraiso Springs Road.

**VIEW STUDY 3**Midpoint of Clark Road

23 AUGUST 2016 12

PARAISO SPRINGS RESORT

Visual simulation as viewed from Clark Road at the halfway point between Arroyo Seco Road and Paraiso Springs Road.

**VIEW STUDY 3**Midpoint of Clark Road