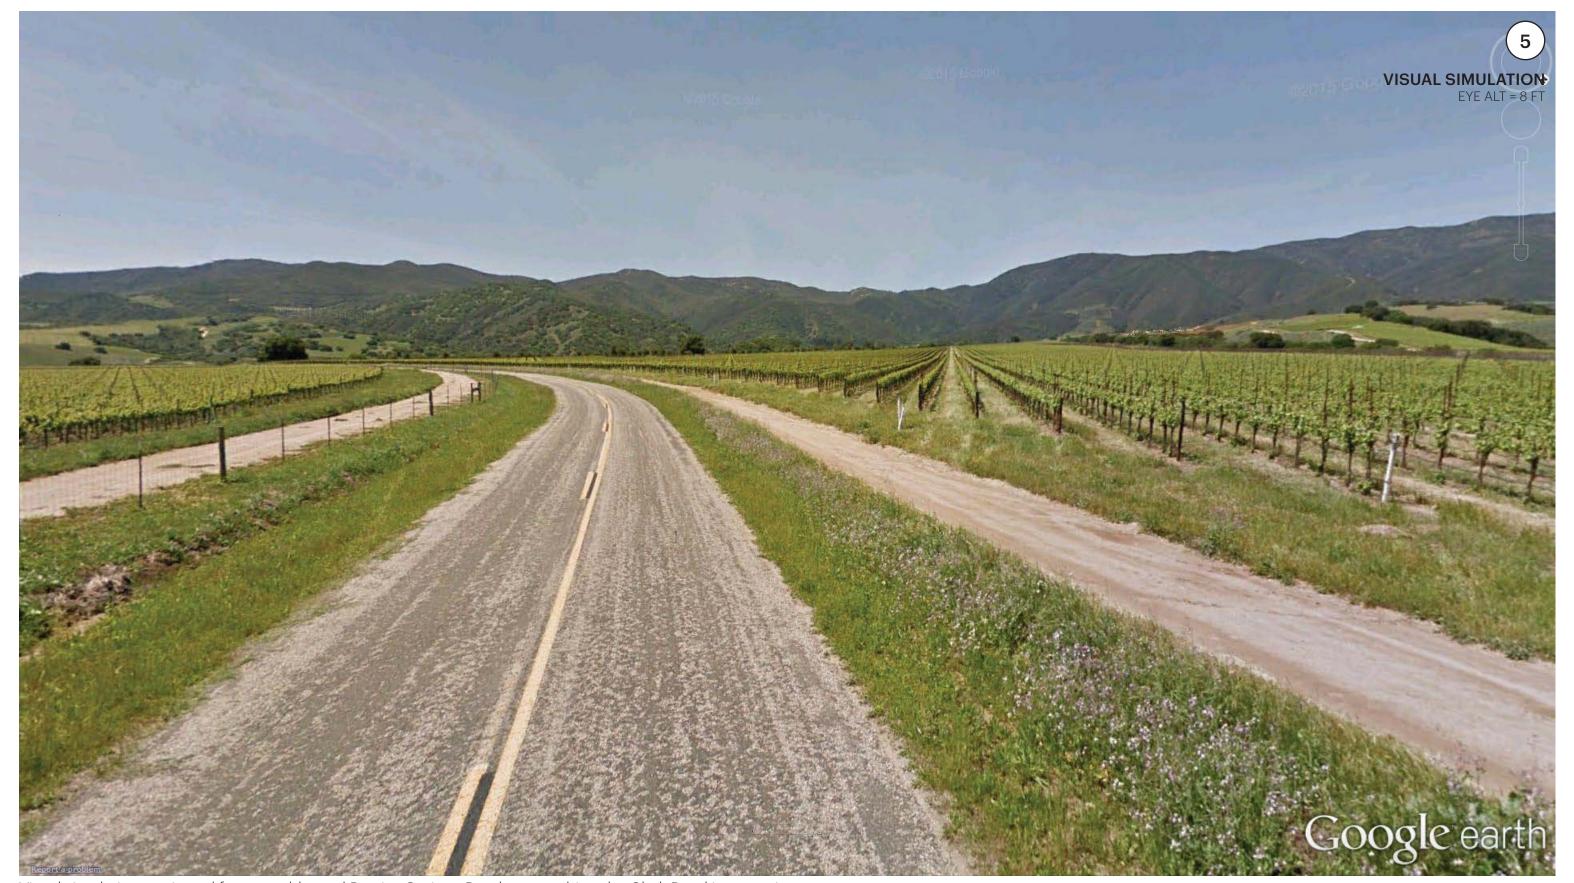

Existing conditions as viewed from southbound Paraiso Springs Road approaching the Clark Road intersection.

VIEW STUDY 5
Paraiso Springs Road Approaching Clark Road Intersection

Visual simulation as viewed from southbound Paraiso Springs Road approaching the Clark Road intersection.