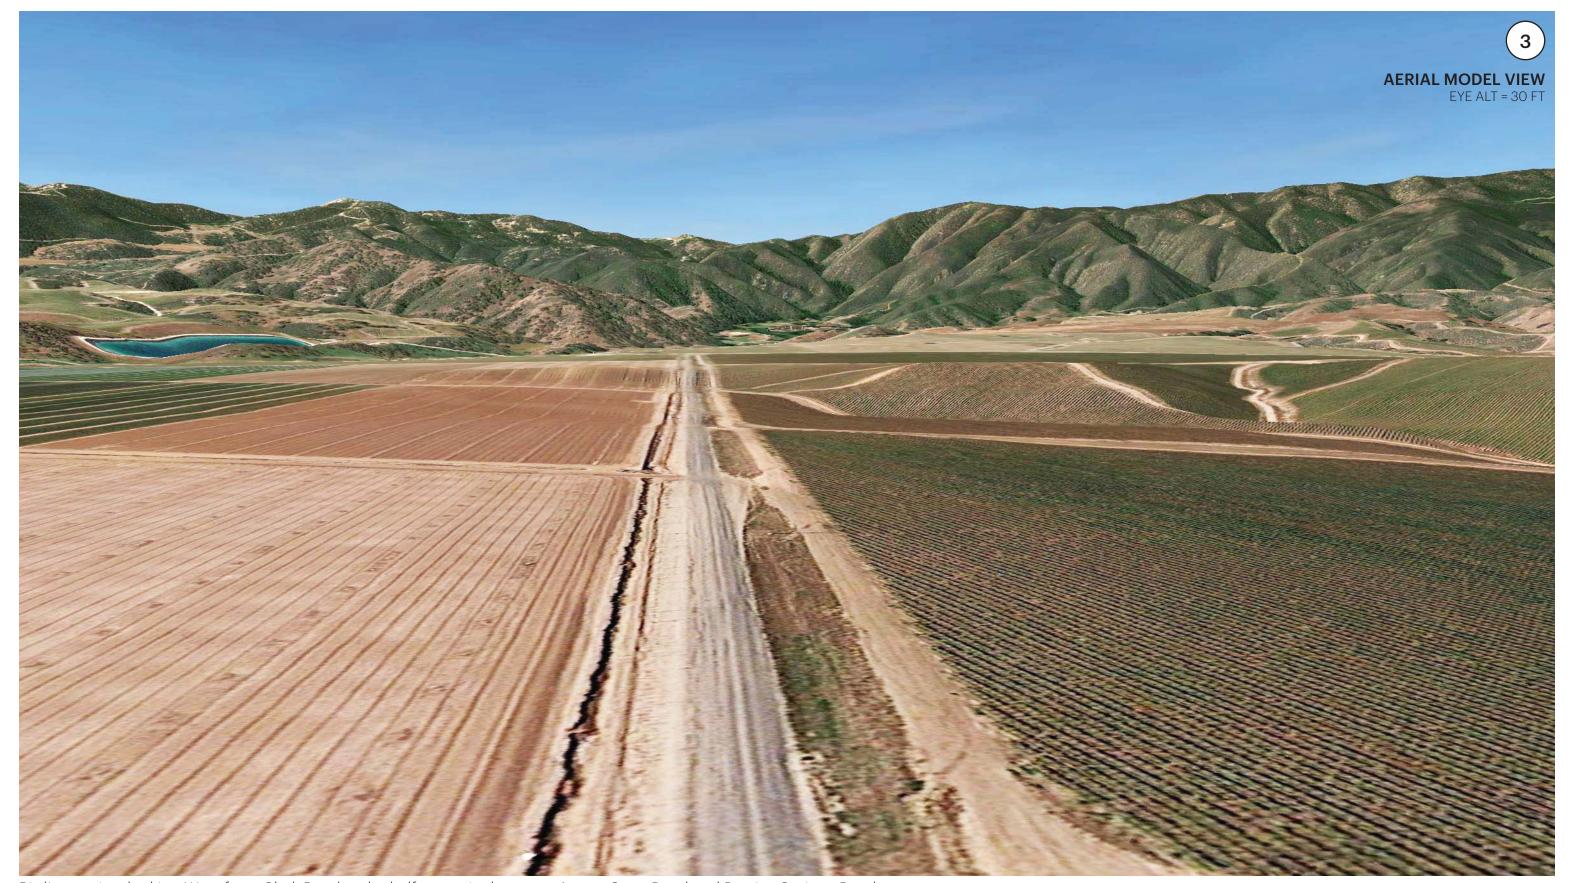

Bird's eye view looking West from Clark Road at the halfway point between Arroyo Seco Road and Paraiso Springs Road.

**VIEW STUDY 3**Midpoint of Clark Road

Existing conditions as viewed from Clark Road at the halfway point between Arroyo Seco Road and Paraiso Springs Road.