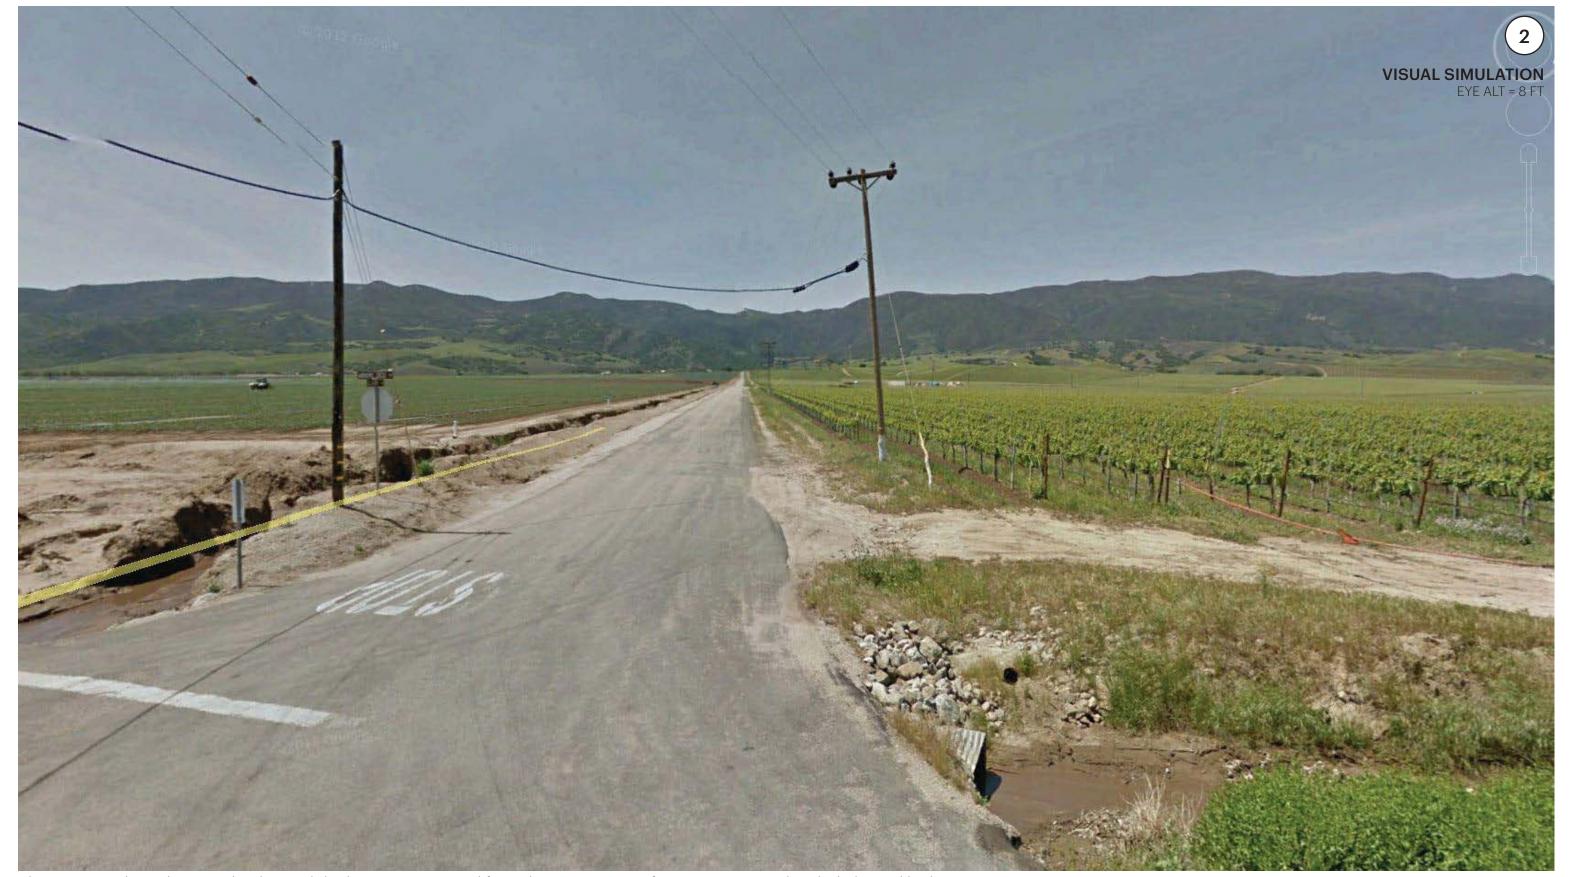

Bird's eye view looking West towards the Santa Lucia mountains from the intersection of Arroyo Seco Road and Clark Road.

VIEW STUDY 2
Intersection of Arroyo Seco Road and Clark Road

Existing conditions as viewed from the intersection of Arroyo Seco Road and Clark Road looking west.

VIEW STUDY 2
Intersection of Arroyo Seco Road and Clark Road

Visual simulation as viewed from the intersection of Arroyo Seco Road and Clark Road looking west.

VIEW STUDY 2
Intersection of Arroyo Seco Road and Clark Road