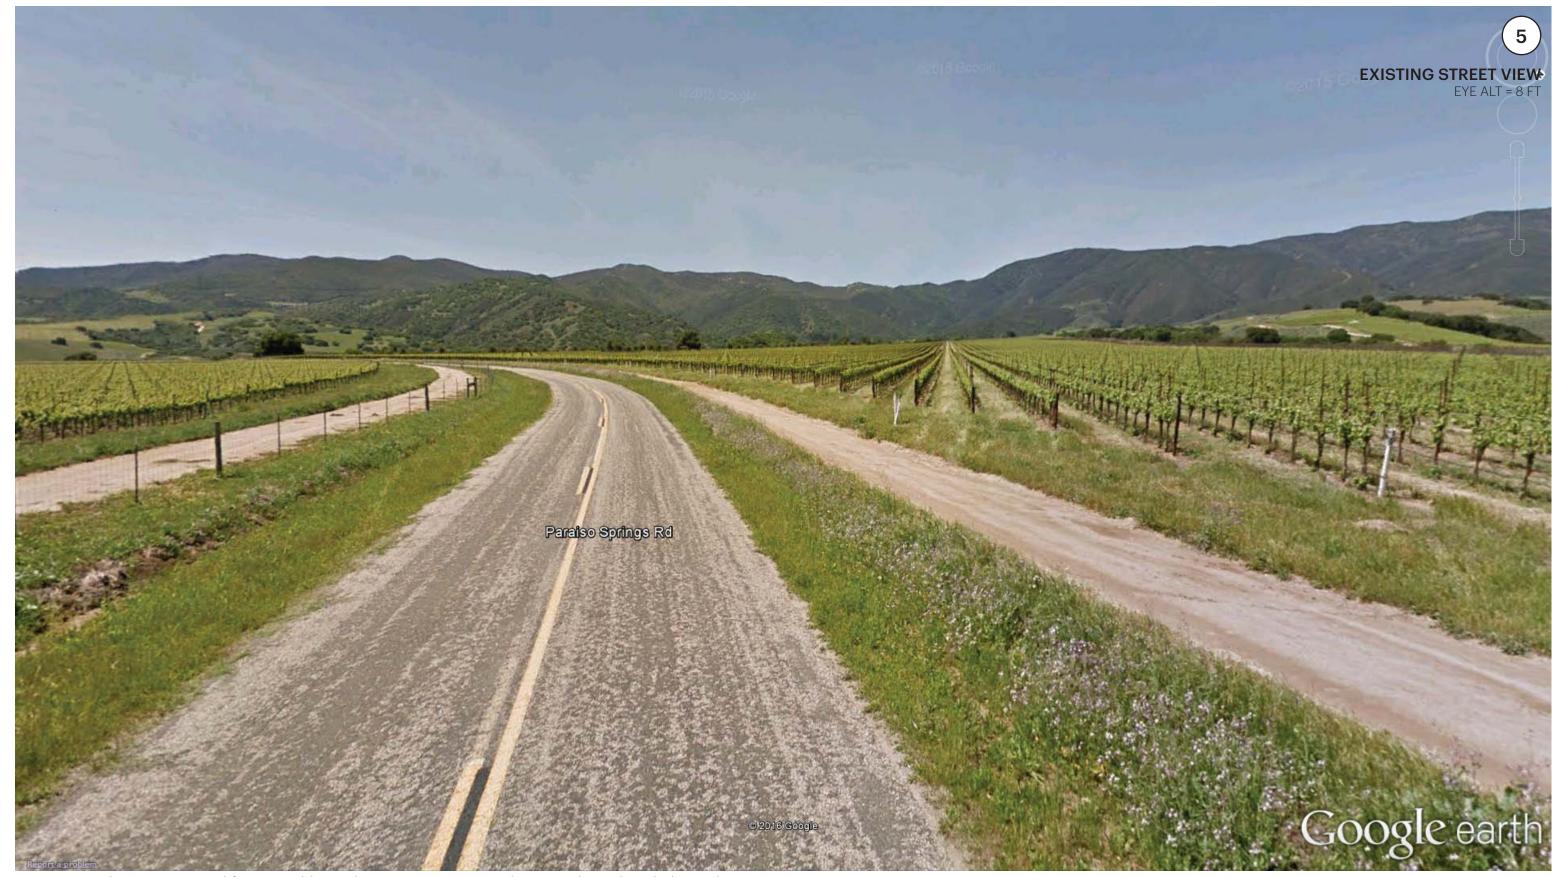

VIEW STUDY 4 ALT Clark Road Approaching Paraiso Springs Road Intersection

HKS

Bird's eye view looking southwest into the valley from the southbound Paraiso Springs Road.

**VIEW STUDY 5**Paraiso Springs Road Approaching Clark Road Intersection

Existing conditions as viewed from southbound Paraiso Springs Road approaching the Clark Road intersection.

VIEW STUDY 5
Paraiso Springs Road Approaching Clark Road Intersection

Visual simulation as viewed from southbound Paraiso Springs Road approaching the Clark Road intersection.