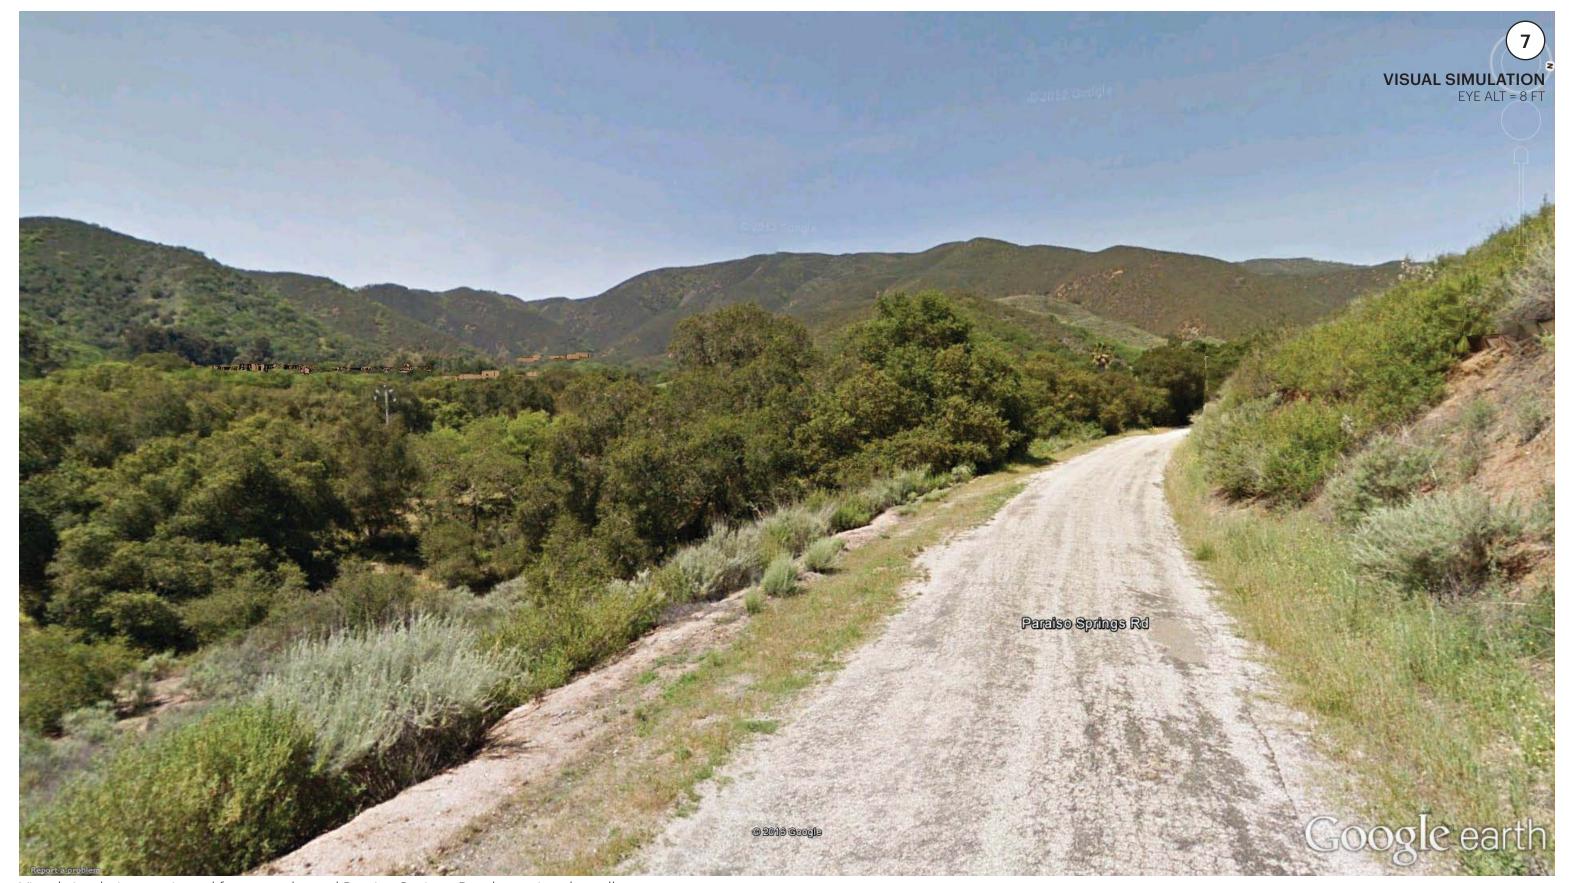

PARAISO SPRINGS RESORT

Bird's eye view over Paraiso Springs Road curving southwest into the valley.

**VIEW STUDY 7**Paraiso Springs Road Approaching Valley

Existing conditions as viewed from westbound Paraiso Springs Road entering the valley.

**VIEW STUDY 7**Paraiso Springs Road Approaching Valley

Visual simulation as viewed from westbound Paraiso Springs Road entering the valley.

**VIEW STUDY 7**Paraiso Springs Road Approaching Valley

Alternate visual simulation with relocated duplex units as viewed from westbound Paraiso Springs Road entering the valley.