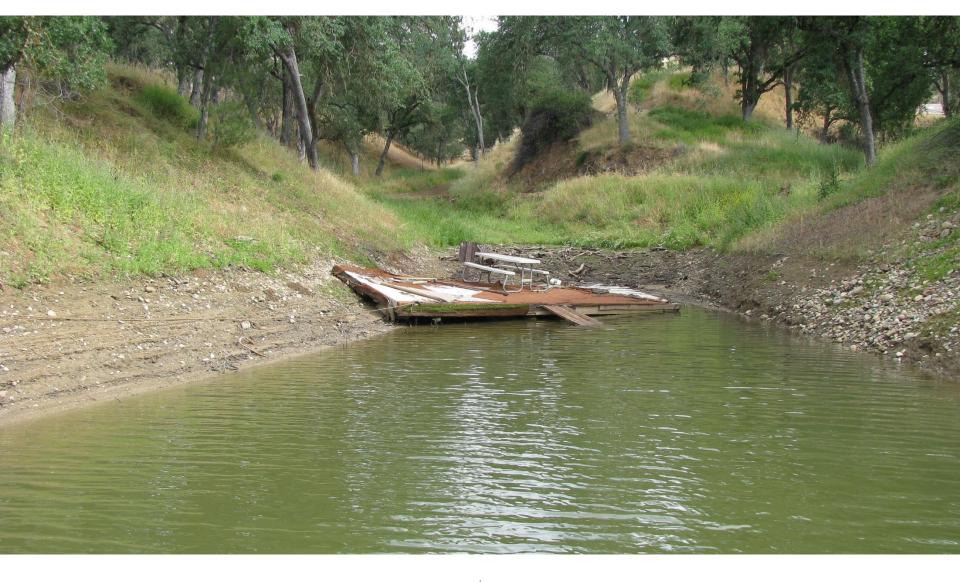

| 60                           | 10                            | 750.0 (741.0)                | 722.3 (703.6)                 |
| Jan   |                            |                              |                               | 748.6 (739.5)                | 721.9 (703.2)                 |





# Report Regarding Unauthorized Development, Pollution, and Debris In And Around Nacimiento Reservoir



### **Boat Dock Survey 2019**



### **Statistics**

- Survey on May 21-22. Visited 345 Docks
- Reservoir Elevation 786 ft.
- 58 Docks Unregistered/Could Not Determine Registration Status
- 78 Citations Issued (numbers illegible, maintenance required, garbage on dock, faulty flotation
- 136/345 = 39% Non-compliant



## **Boat Docks**























































### Garbage

























### **Earthwork**



















### **Pipes**





















## **Ramps & Stairs**







































## Walls





















## **Questions?**