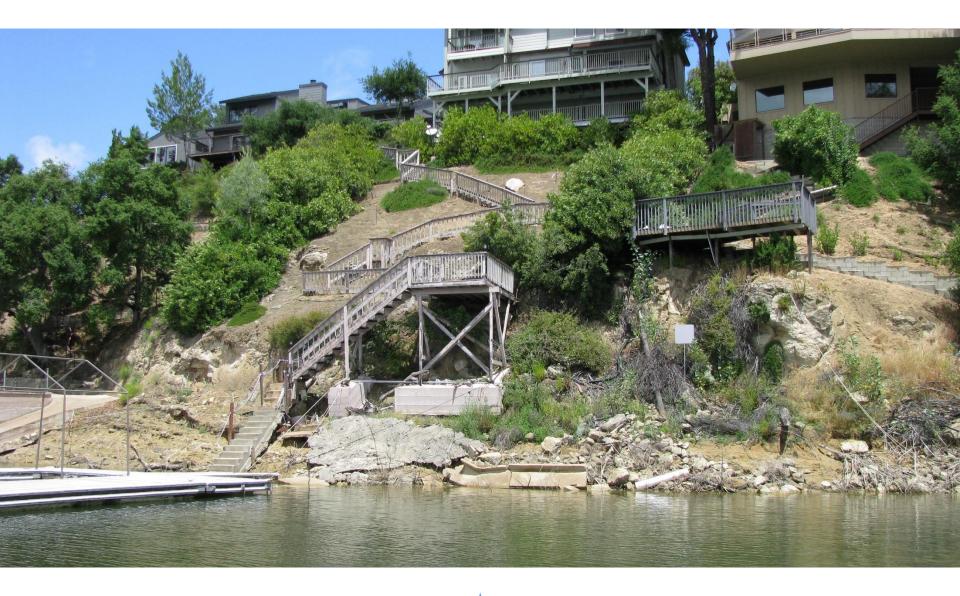

|                              |                               | 748.6 (739.5)                | 721.9 (703.2)                 |





# Report Regarding Unauthorized Development, Pollution, and Debris In And Around Nacimiento Reservoir



### **Boat Dock Survey 2019**



### **Statistics**

- Survey on May 21-22. Visited 345 Docks
- Reservoir Elevation 786 ft.
- 58 Docks Unregistered/Could Not Determine Registration Status
- 78 Citations Issued (numbers illegible, maintenance required, garbage on dock, faulty flotation
- 136/345 = 39% Non-compliant



## **Boat Docks**























































### Garbage

























### **Earthwork**



















### **Pipes**





















## **Ramps & Stairs**







































## Walls





















## **Questions?**