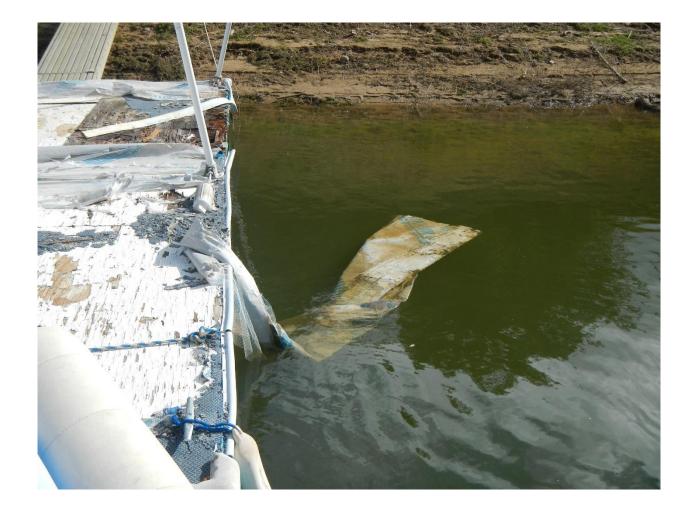

| 10                            | 750.0 (741.0)                | 722.3 (703.6)                 |
| Jan   |                            |                              |                               | 748.6 (739.5)                | 721.9 (703.2)                 |





# Report Regarding Unauthorized Development, Pollution, and Debris In And Around Nacimiento Reservoir



### **Boat Dock Survey 2019**



### **Statistics**

- Survey on May 21-22. Visited 345 Docks
- Reservoir Elevation 786 ft.
- 58 Docks Unregistered/Could Not Determine Registration Status
- 78 Citations Issued (numbers illegible, maintenance required, garbage on dock, faulty flotation
- 136/345 = 39% Non-compliant



## **Boat Docks**























































### Garbage

























### **Earthwork**



















### **Pipes**





















## **Ramps & Stairs**







































## Walls





















## **Questions?**