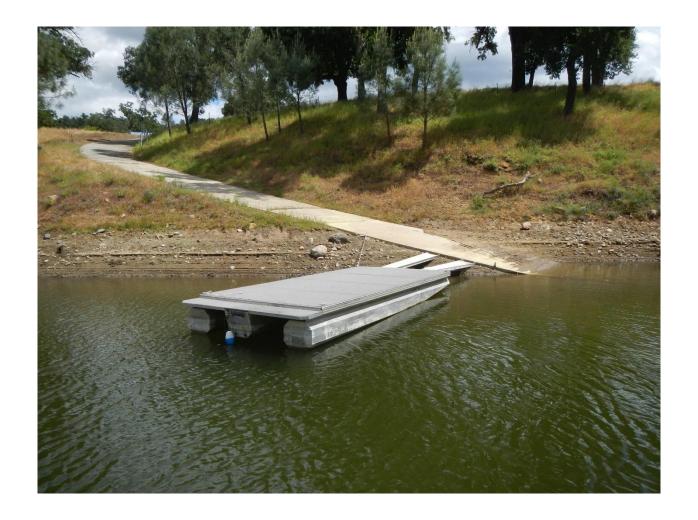

|                            |                              |                               | 748.6 (739.5)                | 721.9 (703.2)                 |





# Report Regarding Unauthorized Development, Pollution, and Debris In And Around Nacimiento Reservoir



### **Boat Dock Survey 2019**



### **Statistics**

- Survey on May 21-22. Visited 345 Docks
- Reservoir Elevation 786 ft.
- 58 Docks Unregistered/Could Not Determine Registration Status
- 78 Citations Issued (numbers illegible, maintenance required, garbage on dock, faulty flotation
- 136/345 = 39% Non-compliant



## **Boat Docks**























































### Garbage

























### **Earthwork**



















### **Pipes**





















## **Ramps & Stairs**







































## Walls





















## **Questions?**