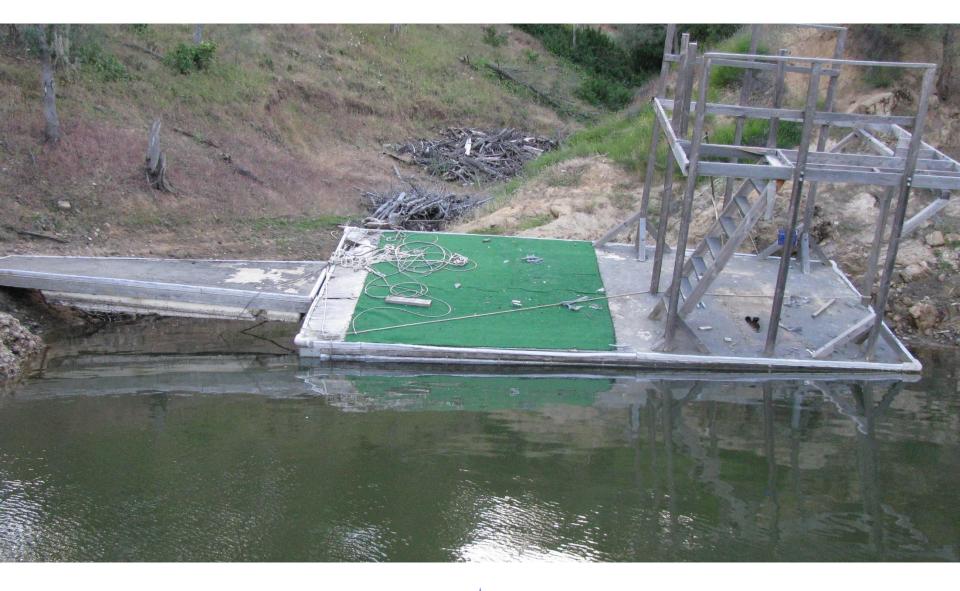

| 60                           | 10                            | 750.0 (741.0)                | 722.3 (703.6)                 |
| Jan   |                            |                              |                               | 748.6 (739.5)                | 721.9 (703.2)                 |





# Report Regarding Unauthorized Development, Pollution, and Debris In And Around Nacimiento Reservoir



### **Boat Dock Survey 2019**



### **Statistics**

- Survey on May 21-22. Visited 345 Docks
- Reservoir Elevation 786 ft.
- 58 Docks Unregistered/Could Not Determine Registration Status
- 78 Citations Issued (numbers illegible, maintenance required, garbage on dock, faulty flotation
- 136/345 = 39% Non-compliant



## **Boat Docks**























































### Garbage

























### **Earthwork**



















### **Pipes**





















## **Ramps & Stairs**







































## Walls





















## **Questions?**