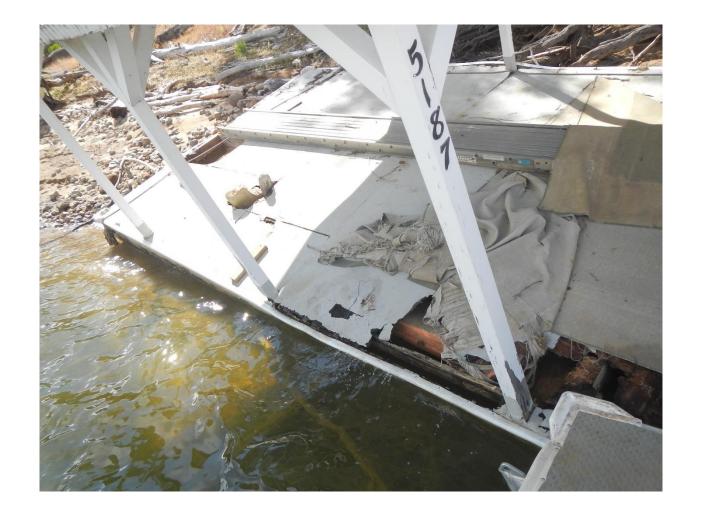

|
| Dec   | 70                         | 60                           | 10                            | 750.0 (741.0)                | 722.3 (703.6)                 |
| Jan   |                            |                              |                               | 748.6 (739.5)                | 721.9 (703.2)                 |





# Report Regarding Unauthorized Development, Pollution, and Debris In And Around Nacimiento Reservoir



### **Boat Dock Survey 2019**



### **Statistics**

- Survey on May 21-22. Visited 345 Docks
- Reservoir Elevation 786 ft.
- 58 Docks Unregistered/Could Not Determine Registration Status
- 78 Citations Issued (numbers illegible, maintenance required, garbage on dock, faulty flotation
- 136/345 = 39% Non-compliant



## **Boat Docks**























































### Garbage

























### **Earthwork**



















### **Pipes**





















## **Ramps & Stairs**







































## Walls





















## **Questions?**