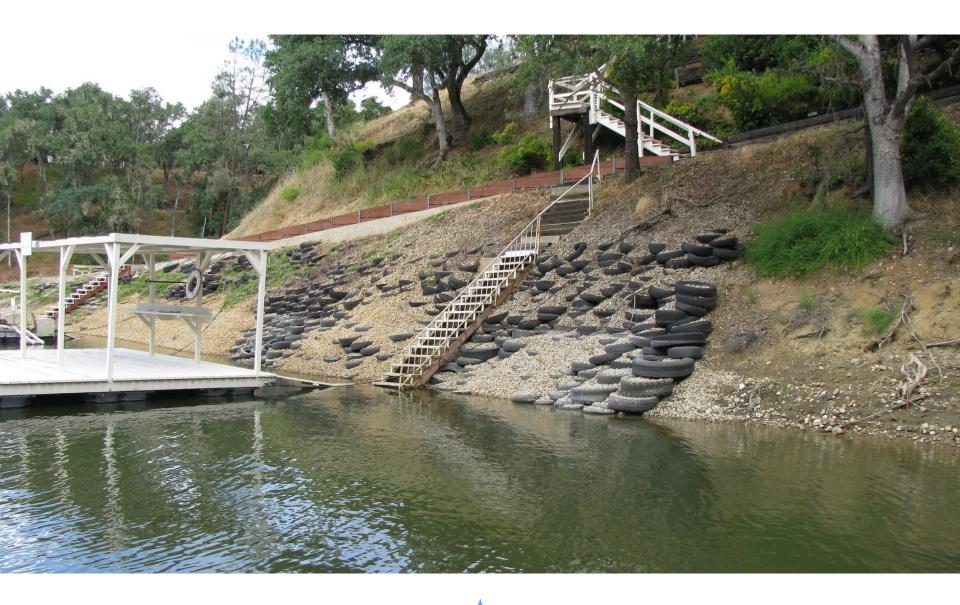

|                              |                               | 748.6 (739.5)                | 721.9 (703.2)                 |





# Report Regarding Unauthorized Development, Pollution, and Debris In And Around Nacimiento Reservoir



### **Boat Dock Survey 2019**



### **Statistics**

- Survey on May 21-22. Visited 345 Docks
- Reservoir Elevation 786 ft.
- 58 Docks Unregistered/Could Not Determine Registration Status
- 78 Citations Issued (numbers illegible, maintenance required, garbage on dock, faulty flotation
- 136/345 = 39% Non-compliant



## **Boat Docks**























































### Garbage

























### **Earthwork**



















### **Pipes**





















## **Ramps & Stairs**







































## Walls





















## **Questions?**