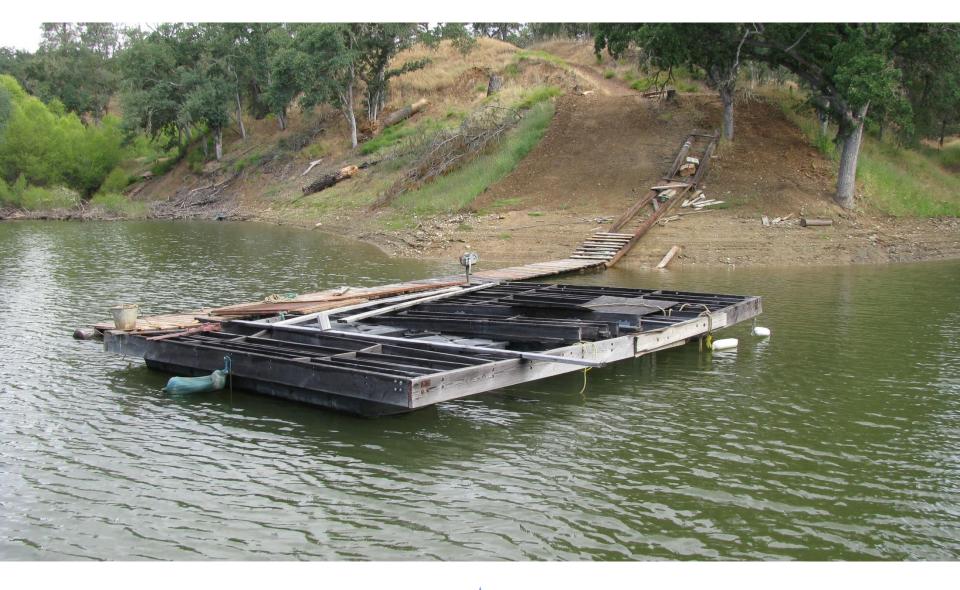

| 60                           | 10                            | 750.0 (741.0)                | 722.3 (703.6)                 |
| Jan   |                            |                              |                               | 748.6 (739.5)                | 721.9 (703.2)                 |





# Report Regarding Unauthorized Development, Pollution, and Debris In And Around Nacimiento Reservoir



### **Boat Dock Survey 2019**



### **Statistics**

- Survey on May 21-22. Visited 345 Docks
- Reservoir Elevation 786 ft.
- 58 Docks Unregistered/Could Not Determine Registration Status
- 78 Citations Issued (numbers illegible, maintenance required, garbage on dock, faulty flotation
- 136/345 = 39% Non-compliant



## **Boat Docks**























































### Garbage

























### **Earthwork**



















### **Pipes**





















## **Ramps & Stairs**







































## Walls





















## **Questions?**