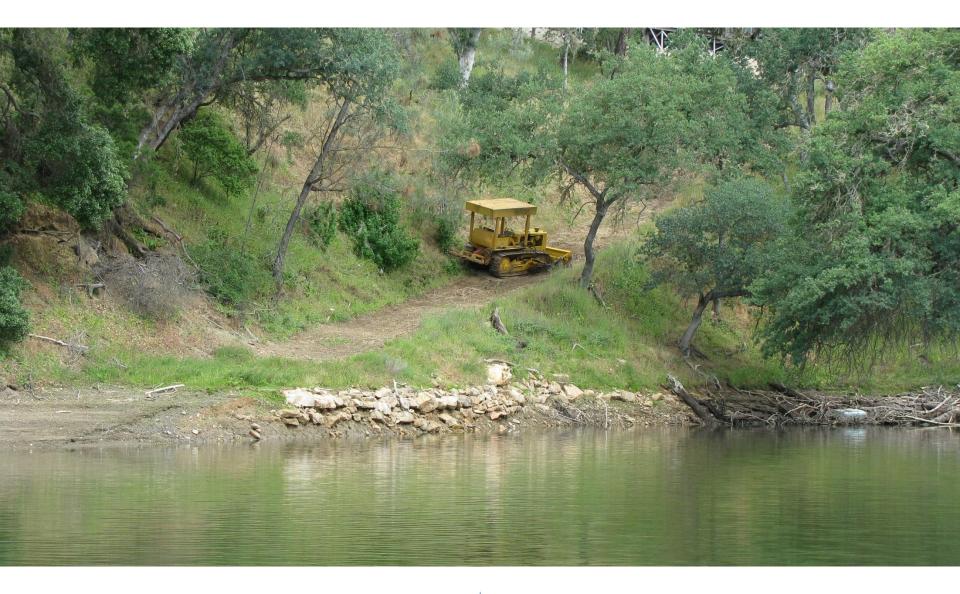

750.0 (741.0)                | 722.3 (703.6)                 |
| Jan   |                            |                              |                               | 748.6 (739.5)                | 721.9 (703.2)                 |





# Report Regarding Unauthorized Development, Pollution, and Debris In And Around Nacimiento Reservoir



### **Boat Dock Survey 2019**



### **Statistics**

- Survey on May 21-22. Visited 345 Docks
- Reservoir Elevation 786 ft.
- 58 Docks Unregistered/Could Not Determine Registration Status
- 78 Citations Issued (numbers illegible, maintenance required, garbage on dock, faulty flotation
- 136/345 = 39% Non-compliant



## **Boat Docks**























































### Garbage

























### **Earthwork**



















### **Pipes**





















## **Ramps & Stairs**







































## Walls





















## **Questions?**