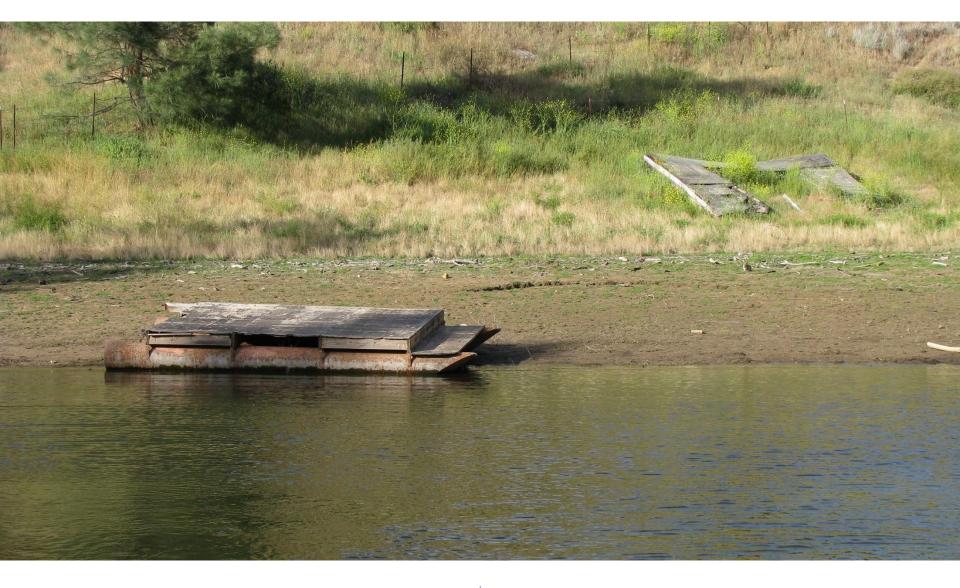

| 60                           | 10                            | 750.0 (741.0)                | 722.3 (703.6)                 |
| Jan   |                            |                              |                               | 748.6 (739.5)                | 721.9 (703.2)                 |





# Report Regarding Unauthorized Development, Pollution, and Debris In And Around Nacimiento Reservoir



### **Boat Dock Survey 2019**



### **Statistics**

- Survey on May 21-22. Visited 345 Docks
- Reservoir Elevation 786 ft.
- 58 Docks Unregistered/Could Not Determine Registration Status
- 78 Citations Issued (numbers illegible, maintenance required, garbage on dock, faulty flotation
- 136/345 = 39% Non-compliant



## **Boat Docks**























































### Garbage

























### **Earthwork**



















### **Pipes**





















## **Ramps & Stairs**







































## Walls





















## **Questions?**