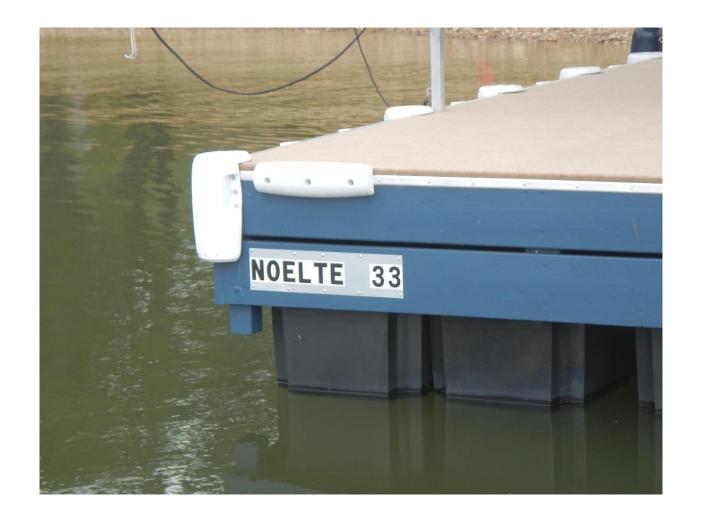

### **Statistics**

- Survey on May 21-22. Visited 345 Docks
- Reservoir Elevation 786 ft.
- 58 Docks Unregistered/Could Not Determine Registration Status
- 78 Citations Issued (numbers illegible, maintenance required, garbage on dock, faulty flotation
- 136/345 = 39% Non-compliant

## **Boat Docks**