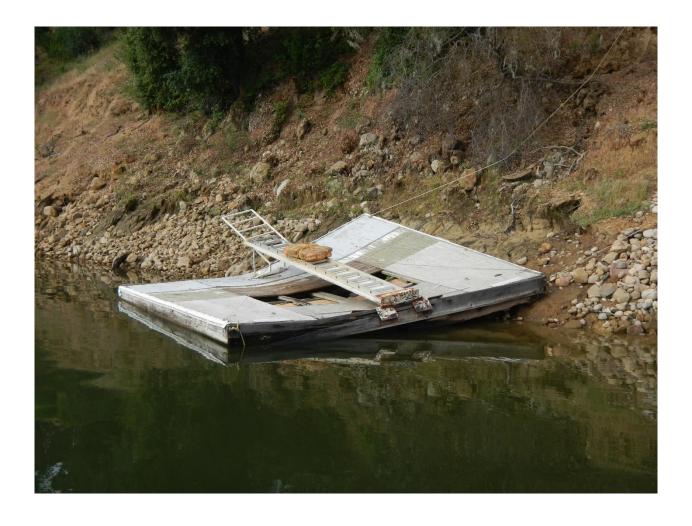

|
| Dec   | 70                         | 60                           | 10                            | 750.0 (741.0)                | 722.3 (703.6)                 |
| Jan   |                            |                              |                               | 748.6 (739.5)                | 721.9 (703.2)                 |





# Report Regarding Unauthorized Development, Pollution, and Debris In And Around Nacimiento Reservoir



### **Boat Dock Survey 2019**



### **Statistics**

- Survey on May 21-22. Visited 345 Docks
- Reservoir Elevation 786 ft.
- 58 Docks Unregistered/Could Not Determine Registration Status
- 78 Citations Issued (numbers illegible, maintenance required, garbage on dock, faulty flotation
- 136/345 = 39% Non-compliant



## **Boat Docks**























































### Garbage

























### **Earthwork**



















### **Pipes**





















## **Ramps & Stairs**







































## Walls





















## **Questions?**