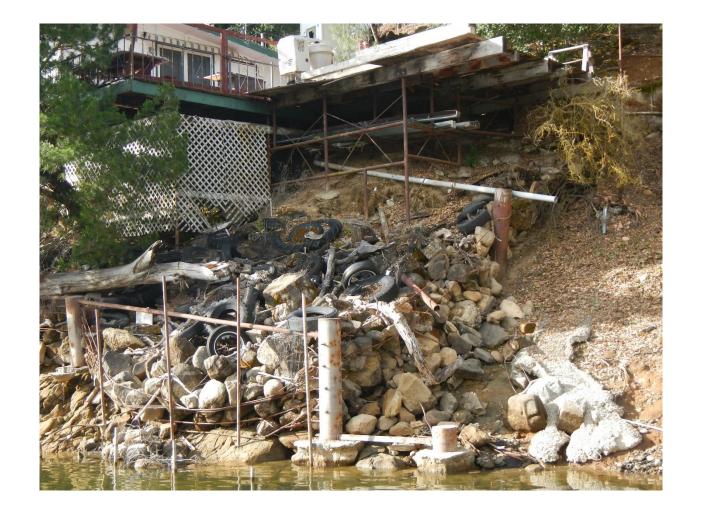

| 10                            | 750.0 (741.0)                | 722.3 (703.6)                 |
| Jan   |                            |                              |                               | 748.6 (739.5)                | 721.9 (703.2)                 |





# Report Regarding Unauthorized Development, Pollution, and Debris In And Around Nacimiento Reservoir



### **Boat Dock Survey 2019**



### **Statistics**

- Survey on May 21-22. Visited 345 Docks
- Reservoir Elevation 786 ft.
- 58 Docks Unregistered/Could Not Determine Registration Status
- 78 Citations Issued (numbers illegible, maintenance required, garbage on dock, faulty flotation
- 136/345 = 39% Non-compliant



## **Boat Docks**























































### Garbage

























### **Earthwork**



















### **Pipes**





















## **Ramps & Stairs**







































## Walls





















## **Questions?**