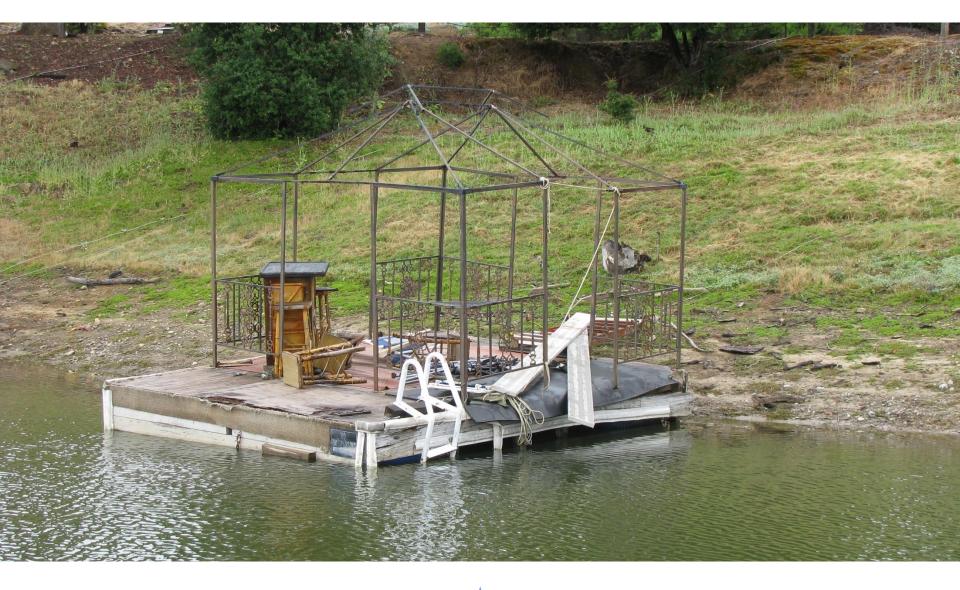

70                         | 60                           | 10                            | 750.0 (741.0)                | 722.3 (703.6)                 |
| Jan   |                            |                              |                               | 748.6 (739.5)                | 721.9 (703.2)                 |





# Report Regarding Unauthorized Development, Pollution, and Debris In And Around Nacimiento Reservoir



### **Boat Dock Survey 2019**



### **Statistics**

- Survey on May 21-22. Visited 345 Docks
- Reservoir Elevation 786 ft.
- 58 Docks Unregistered/Could Not Determine Registration Status
- 78 Citations Issued (numbers illegible, maintenance required, garbage on dock, faulty flotation
- 136/345 = 39% Non-compliant



## **Boat Docks**























































### Garbage

























### **Earthwork**



















### **Pipes**





















## **Ramps & Stairs**







































## Walls





















## **Questions?**