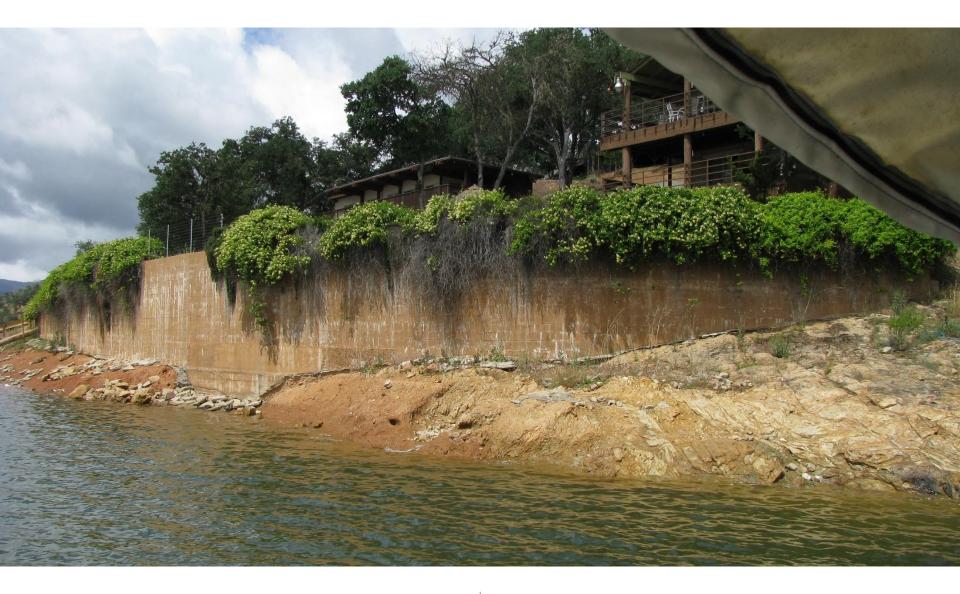

|                               | 748.6 (739.5)                | 721.9 (703.2)                 |





# Report Regarding Unauthorized Development, Pollution, and Debris In And Around Nacimiento Reservoir



### **Boat Dock Survey 2019**



### **Statistics**

- Survey on May 21-22. Visited 345 Docks
- Reservoir Elevation 786 ft.
- 58 Docks Unregistered/Could Not Determine Registration Status
- 78 Citations Issued (numbers illegible, maintenance required, garbage on dock, faulty flotation
- 136/345 = 39% Non-compliant



## **Boat Docks**























































### Garbage

























### **Earthwork**



















### **Pipes**





















## **Ramps & Stairs**







































## Walls





















## **Questions?**