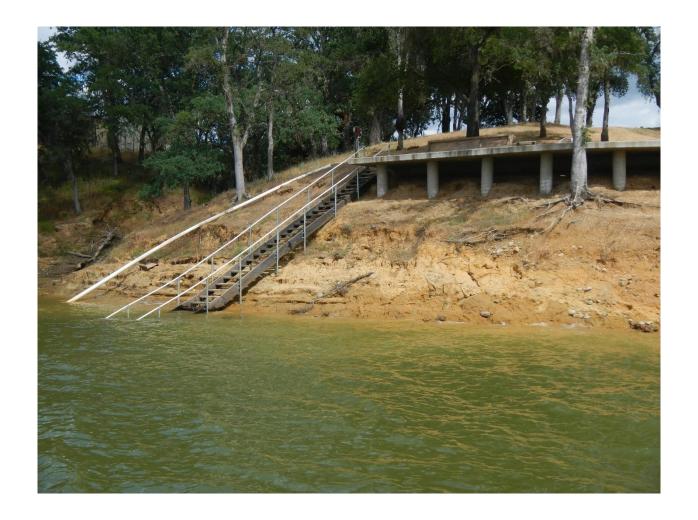

|                              |                               | 748.6 (739.5)                | 721.9 (703.2)                 |





# Report Regarding Unauthorized Development, Pollution, and Debris In And Around Nacimiento Reservoir



### **Boat Dock Survey 2019**



### **Statistics**

- Survey on May 21-22. Visited 345 Docks
- Reservoir Elevation 786 ft.
- 58 Docks Unregistered/Could Not Determine Registration Status
- 78 Citations Issued (numbers illegible, maintenance required, garbage on dock, faulty flotation
- 136/345 = 39% Non-compliant



## **Boat Docks**























































### Garbage

























### **Earthwork**



















### **Pipes**





















## **Ramps & Stairs**







































## Walls





















## **Questions?**