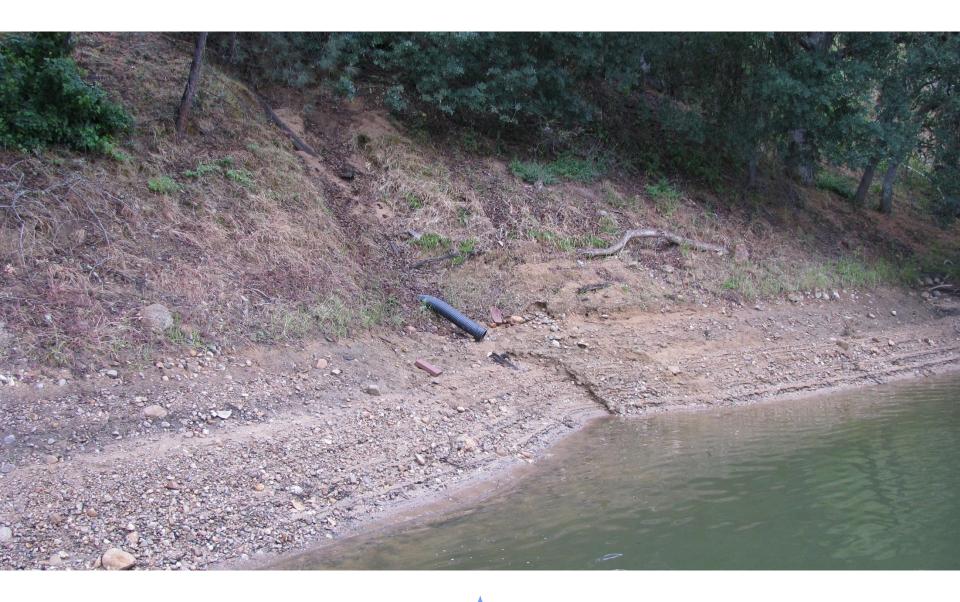

| 722.3 (703.6)                 |
| Jan   |                            |                              |                               | 748.6 (739.5)                | 721.9 (703.2)                 |





# Report Regarding Unauthorized Development, Pollution, and Debris In And Around Nacimiento Reservoir



### **Boat Dock Survey 2019**



### **Statistics**

- Survey on May 21-22. Visited 345 Docks
- Reservoir Elevation 786 ft.
- 58 Docks Unregistered/Could Not Determine Registration Status
- 78 Citations Issued (numbers illegible, maintenance required, garbage on dock, faulty flotation
- 136/345 = 39% Non-compliant



## **Boat Docks**























































### Garbage

























### **Earthwork**



















### **Pipes**





















## **Ramps & Stairs**







































## Walls





















## **Questions?**