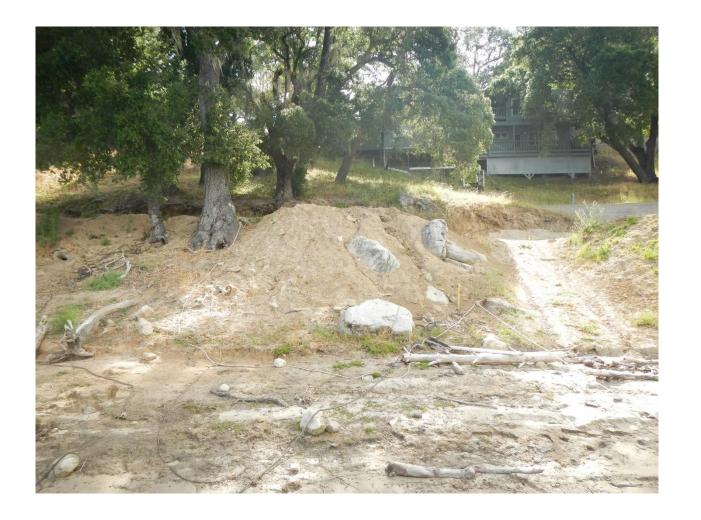

| 750.0 (741.0)                | 722.3 (703.6)                 |
| Jan   |                            |                              |                               | 748.6 (739.5)                | 721.9 (703.2)                 |





# Report Regarding Unauthorized Development, Pollution, and Debris In And Around Nacimiento Reservoir



### **Boat Dock Survey 2019**



### **Statistics**

- Survey on May 21-22. Visited 345 Docks
- Reservoir Elevation 786 ft.
- 58 Docks Unregistered/Could Not Determine Registration Status
- 78 Citations Issued (numbers illegible, maintenance required, garbage on dock, faulty flotation
- 136/345 = 39% Non-compliant



## **Boat Docks**























































### Garbage

























### **Earthwork**



















### **Pipes**





















## **Ramps & Stairs**







































## Walls





















## **Questions?**