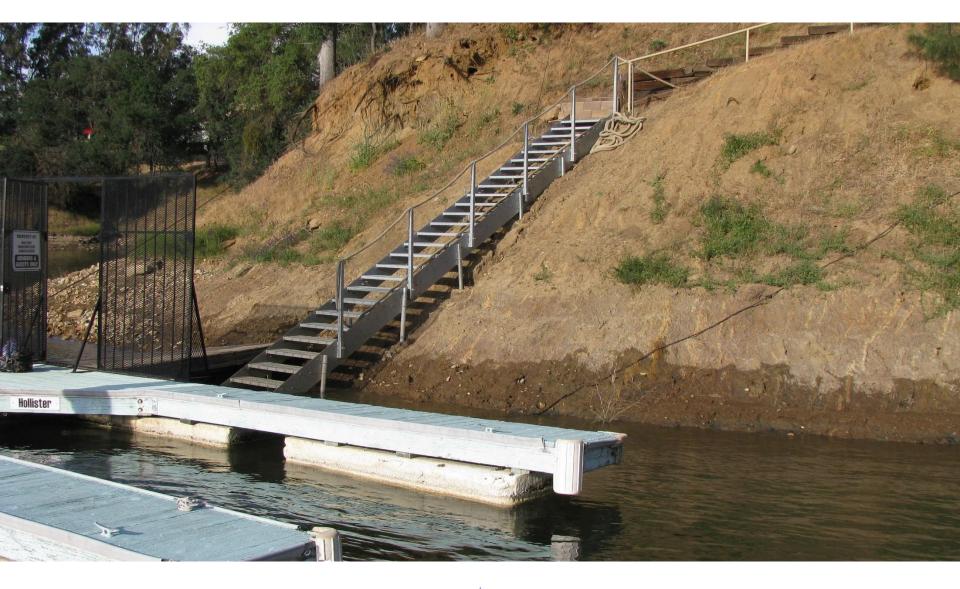

|                              |                               | 748.6 (739.5)                | 721.9 (703.2)                 |





# Report Regarding Unauthorized Development, Pollution, and Debris In And Around Nacimiento Reservoir



### **Boat Dock Survey 2019**



### **Statistics**

- Survey on May 21-22. Visited 345 Docks
- Reservoir Elevation 786 ft.
- 58 Docks Unregistered/Could Not Determine Registration Status
- 78 Citations Issued (numbers illegible, maintenance required, garbage on dock, faulty flotation
- 136/345 = 39% Non-compliant



## **Boat Docks**























































### Garbage

























### **Earthwork**



















### **Pipes**





















## **Ramps & Stairs**







































## Walls





















## **Questions?**