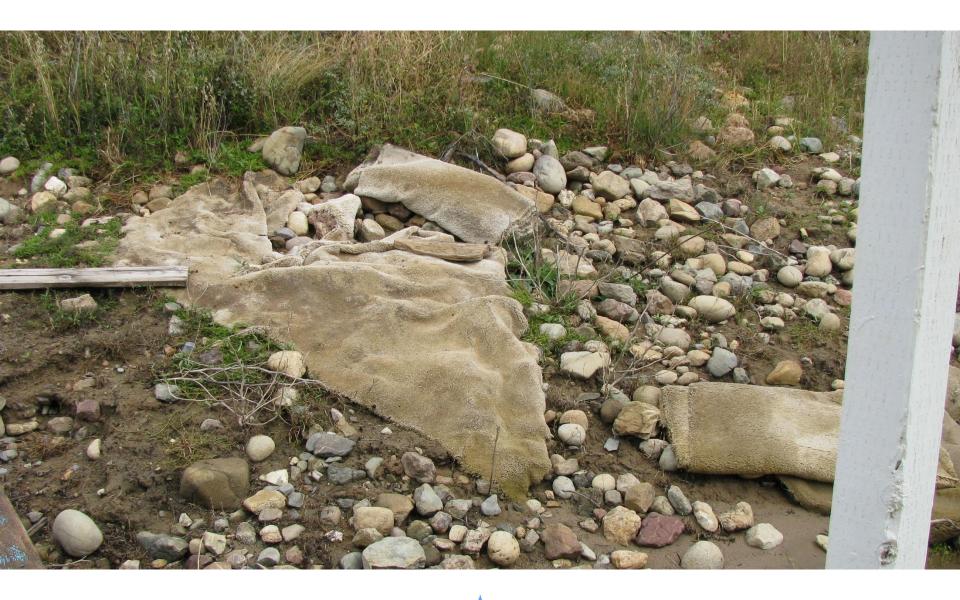

| 10                            | 750.0 (741.0)                | 722.3 (703.6)                 |
| Jan   |                            |                              |                               | 748.6 (739.5)                | 721.9 (703.2)                 |





# Report Regarding Unauthorized Development, Pollution, and Debris In And Around Nacimiento Reservoir



### **Boat Dock Survey 2019**



### **Statistics**

- Survey on May 21-22. Visited 345 Docks
- Reservoir Elevation 786 ft.
- 58 Docks Unregistered/Could Not Determine Registration Status
- 78 Citations Issued (numbers illegible, maintenance required, garbage on dock, faulty flotation
- 136/345 = 39% Non-compliant



## **Boat Docks**























































### Garbage

























### **Earthwork**



















### **Pipes**





















## **Ramps & Stairs**







































## Walls





















## **Questions?**