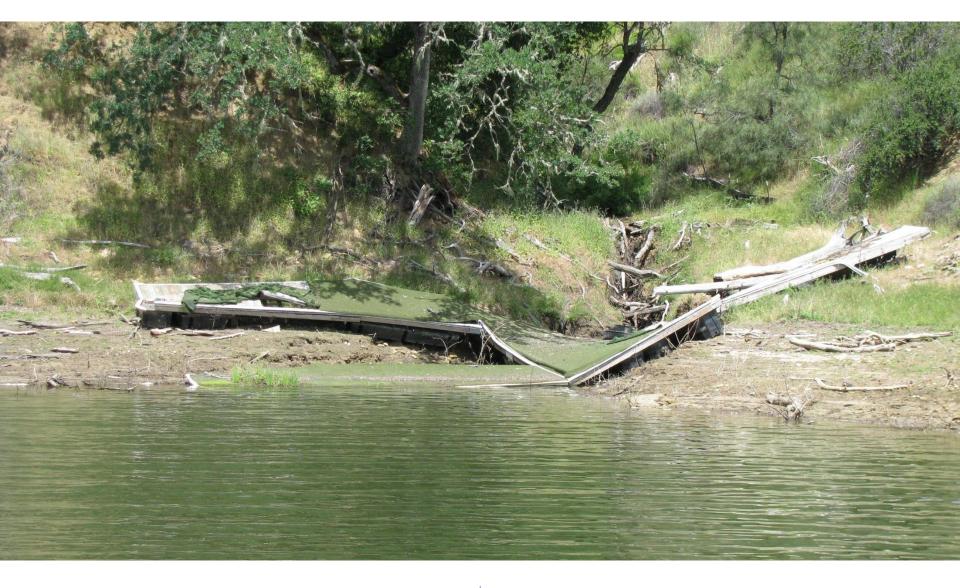

| 60                           | 10                            | 750.0 (741.0)                | 722.3 (703.6)                 |
| Jan   |                            |                              |                               | 748.6 (739.5)                | 721.9 (703.2)                 |





# Report Regarding Unauthorized Development, Pollution, and Debris In And Around Nacimiento Reservoir



### **Boat Dock Survey 2019**



### **Statistics**

- Survey on May 21-22. Visited 345 Docks
- Reservoir Elevation 786 ft.
- 58 Docks Unregistered/Could Not Determine Registration Status
- 78 Citations Issued (numbers illegible, maintenance required, garbage on dock, faulty flotation
- 136/345 = 39% Non-compliant



## **Boat Docks**























































### Garbage

























### **Earthwork**



















### **Pipes**





















## **Ramps & Stairs**







































## Walls





















## **Questions?**