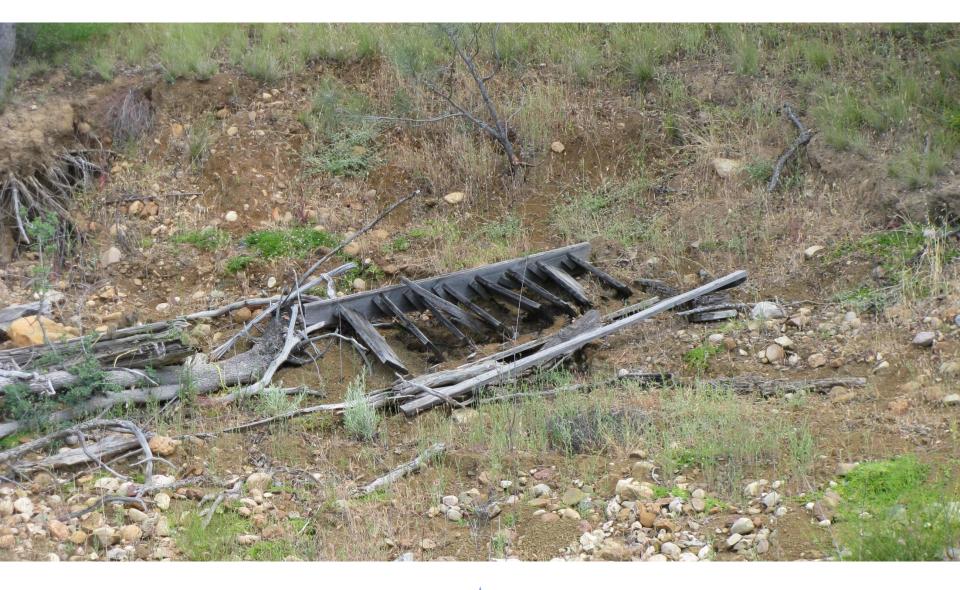

| 10                            | 750.0 (741.0)                | 722.3 (703.6)                 |
| Jan   |                            |                              |                               | 748.6 (739.5)                | 721.9 (703.2)                 |





# Report Regarding Unauthorized Development, Pollution, and Debris In And Around Nacimiento Reservoir



### **Boat Dock Survey 2019**



### **Statistics**

- Survey on May 21-22. Visited 345 Docks
- Reservoir Elevation 786 ft.
- 58 Docks Unregistered/Could Not Determine Registration Status
- 78 Citations Issued (numbers illegible, maintenance required, garbage on dock, faulty flotation
- 136/345 = 39% Non-compliant



## **Boat Docks**























































### Garbage

























### **Earthwork**



















### **Pipes**





















## **Ramps & Stairs**







































## Walls





















## **Questions?**