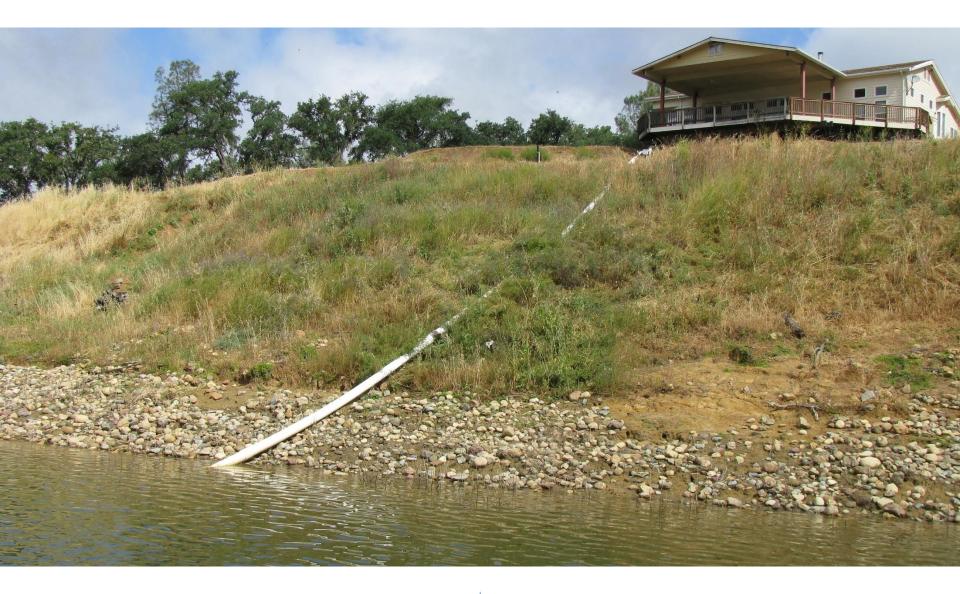

| 722.3 (703.6)                 |
| Jan   |                            |                              |                               | 748.6 (739.5)                | 721.9 (703.2)                 |





# Report Regarding Unauthorized Development, Pollution, and Debris In And Around Nacimiento Reservoir



### **Boat Dock Survey 2019**



### **Statistics**

- Survey on May 21-22. Visited 345 Docks
- Reservoir Elevation 786 ft.
- 58 Docks Unregistered/Could Not Determine Registration Status
- 78 Citations Issued (numbers illegible, maintenance required, garbage on dock, faulty flotation
- 136/345 = 39% Non-compliant



## **Boat Docks**























































### Garbage

























### **Earthwork**



















### **Pipes**





















## **Ramps & Stairs**







































## Walls





















## **Questions?**