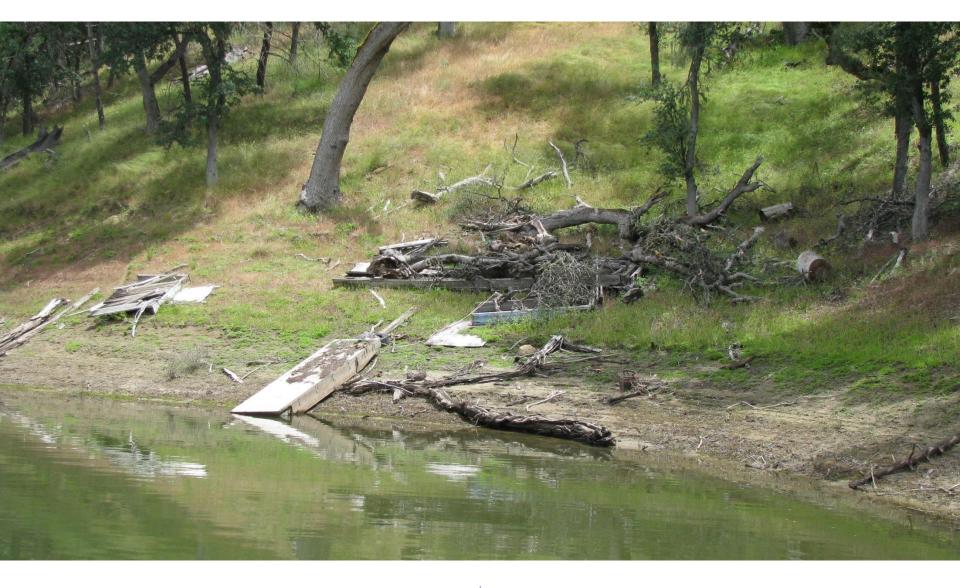

| 10                            | 750.0 (741.0)                | 722.3 (703.6)                 |
| Jan   |                            |                              |                               | 748.6 (739.5)                | 721.9 (703.2)                 |





# Report Regarding Unauthorized Development, Pollution, and Debris In And Around Nacimiento Reservoir



### **Boat Dock Survey 2019**



### **Statistics**

- Survey on May 21-22. Visited 345 Docks
- Reservoir Elevation 786 ft.
- 58 Docks Unregistered/Could Not Determine Registration Status
- 78 Citations Issued (numbers illegible, maintenance required, garbage on dock, faulty flotation
- 136/345 = 39% Non-compliant



## **Boat Docks**























































### Garbage

























### **Earthwork**



















### **Pipes**





















## **Ramps & Stairs**







































## Walls





















## **Questions?**