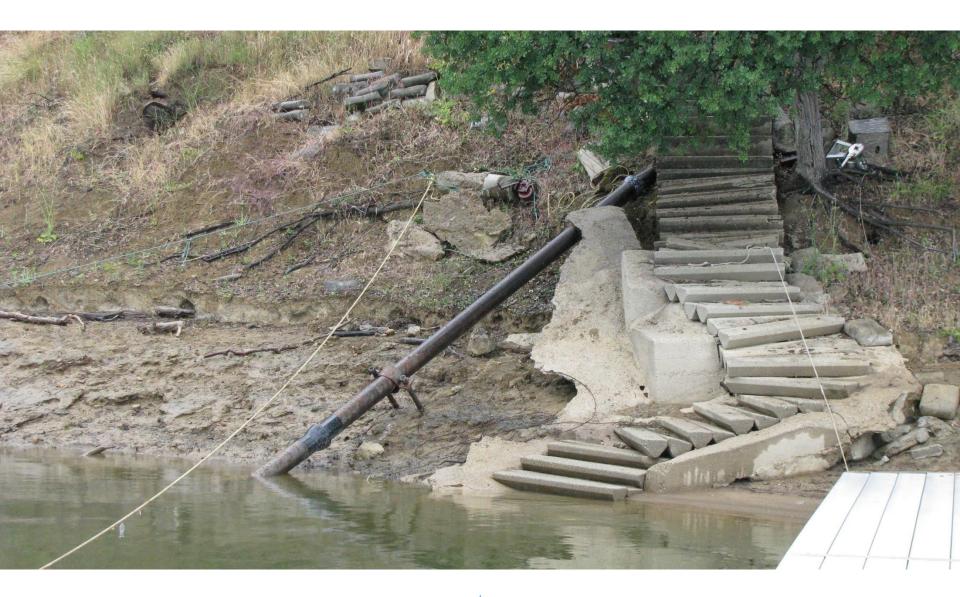

|                              |                               | 748.6 (739.5)                | 721.9 (703.2)                 |





# Report Regarding Unauthorized Development, Pollution, and Debris In And Around Nacimiento Reservoir



### **Boat Dock Survey 2019**



### **Statistics**

- Survey on May 21-22. Visited 345 Docks
- Reservoir Elevation 786 ft.
- 58 Docks Unregistered/Could Not Determine Registration Status
- 78 Citations Issued (numbers illegible, maintenance required, garbage on dock, faulty flotation
- 136/345 = 39% Non-compliant



## **Boat Docks**























































### Garbage

























### **Earthwork**



















### **Pipes**





















## **Ramps & Stairs**







































## Walls





















## **Questions?**