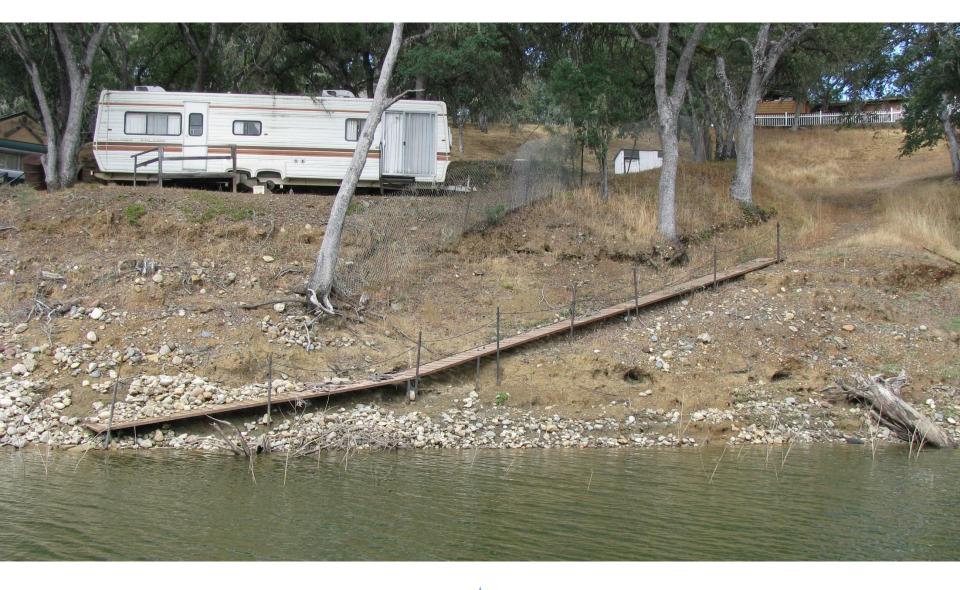

|                              |                               | 748.6 (739.5)                | 721.9 (703.2)                 |





# Report Regarding Unauthorized Development, Pollution, and Debris In And Around Nacimiento Reservoir



### **Boat Dock Survey 2019**



### **Statistics**

- Survey on May 21-22. Visited 345 Docks
- Reservoir Elevation 786 ft.
- 58 Docks Unregistered/Could Not Determine Registration Status
- 78 Citations Issued (numbers illegible, maintenance required, garbage on dock, faulty flotation
- 136/345 = 39% Non-compliant



## **Boat Docks**























































### Garbage

























### **Earthwork**



















### **Pipes**





















## **Ramps & Stairs**







































## Walls





















## **Questions?**