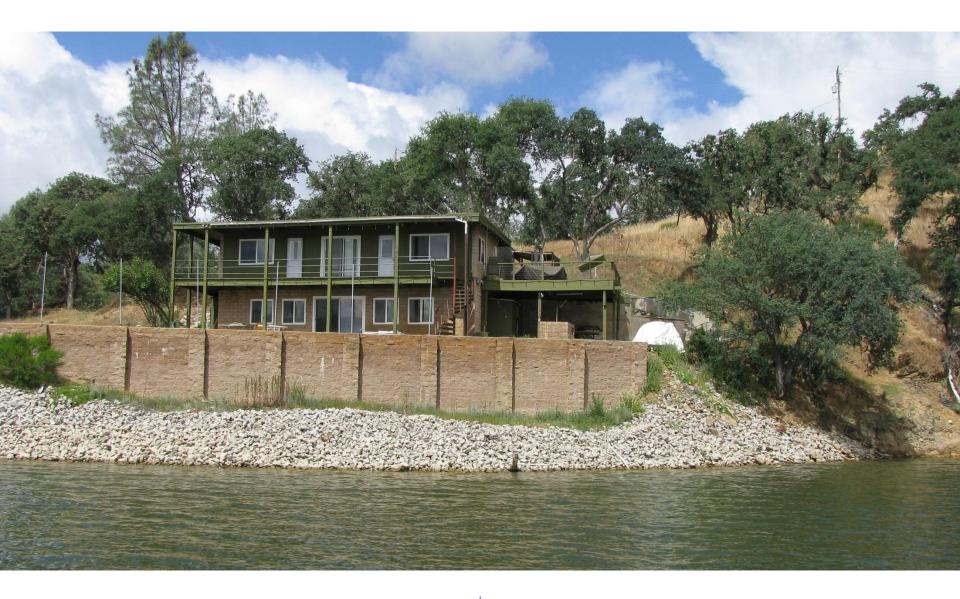

|                               | 748.6 (739.5)                | 721.9 (703.2)                 |





# Report Regarding Unauthorized Development, Pollution, and Debris In And Around Nacimiento Reservoir



### **Boat Dock Survey 2019**



### **Statistics**

- Survey on May 21-22. Visited 345 Docks
- Reservoir Elevation 786 ft.
- 58 Docks Unregistered/Could Not Determine Registration Status
- 78 Citations Issued (numbers illegible, maintenance required, garbage on dock, faulty flotation
- 136/345 = 39% Non-compliant



## **Boat Docks**























































### Garbage

























### **Earthwork**



















### **Pipes**





















## **Ramps & Stairs**







































## Walls





















## **Questions?**