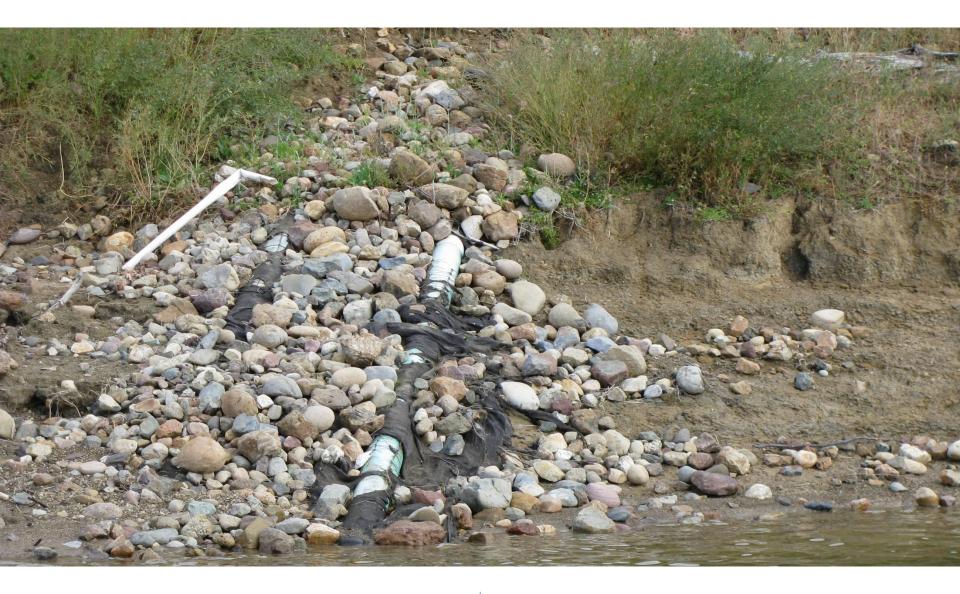

| 722.3 (703.6)                 |
| Jan   |                            |                              |                               | 748.6 (739.5)                | 721.9 (703.2)                 |





# Report Regarding Unauthorized Development, Pollution, and Debris In And Around Nacimiento Reservoir



### **Boat Dock Survey 2019**



### **Statistics**

- Survey on May 21-22. Visited 345 Docks
- Reservoir Elevation 786 ft.
- 58 Docks Unregistered/Could Not Determine Registration Status
- 78 Citations Issued (numbers illegible, maintenance required, garbage on dock, faulty flotation
- 136/345 = 39% Non-compliant



## **Boat Docks**























































### Garbage

























### **Earthwork**



















### **Pipes**





















## **Ramps & Stairs**







































## Walls





















## **Questions?**