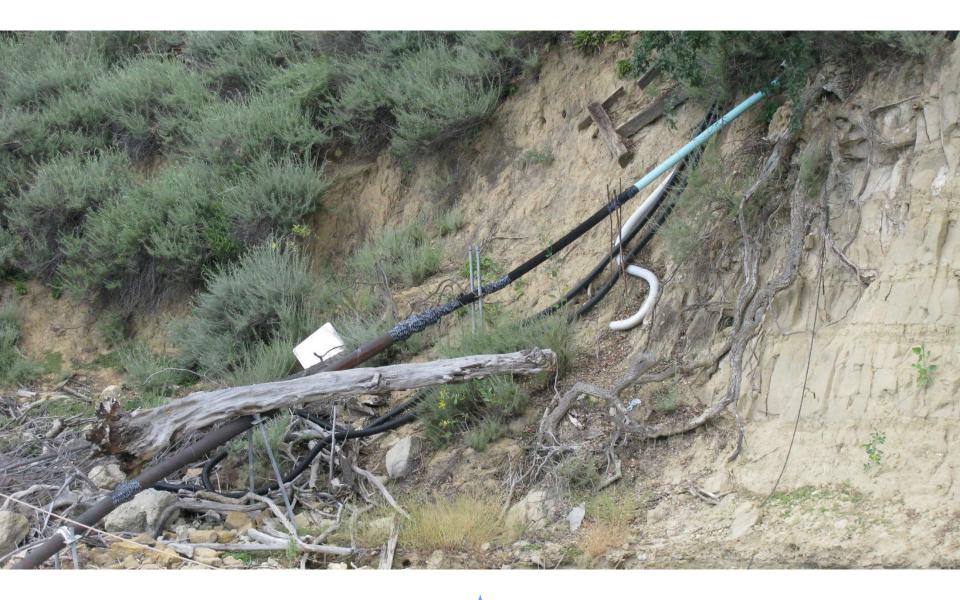

722.3 (703.6)                 |
| Jan   |                            |                              |                               | 748.6 (739.5)                | 721.9 (703.2)                 |





# Report Regarding Unauthorized Development, Pollution, and Debris In And Around Nacimiento Reservoir



### **Boat Dock Survey 2019**



### **Statistics**

- Survey on May 21-22. Visited 345 Docks
- Reservoir Elevation 786 ft.
- 58 Docks Unregistered/Could Not Determine Registration Status
- 78 Citations Issued (numbers illegible, maintenance required, garbage on dock, faulty flotation
- 136/345 = 39% Non-compliant



## **Boat Docks**























































### Garbage

























### **Earthwork**



















### **Pipes**





















## **Ramps & Stairs**







































## Walls





















## **Questions?**