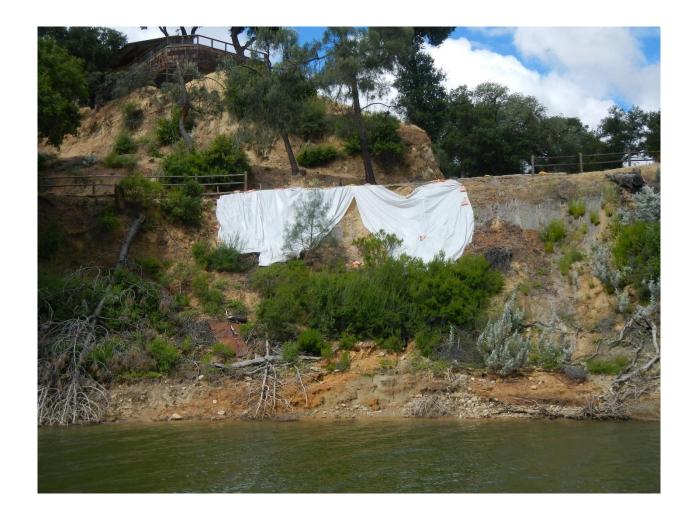

| 750.0 (741.0)                | 722.3 (703.6)                 |
| Jan   |                            |                              |                               | 748.6 (739.5)                | 721.9 (703.2)                 |





# Report Regarding Unauthorized Development, Pollution, and Debris In And Around Nacimiento Reservoir



### **Boat Dock Survey 2019**



### **Statistics**

- Survey on May 21-22. Visited 345 Docks
- Reservoir Elevation 786 ft.
- 58 Docks Unregistered/Could Not Determine Registration Status
- 78 Citations Issued (numbers illegible, maintenance required, garbage on dock, faulty flotation
- 136/345 = 39% Non-compliant



## **Boat Docks**























































### Garbage

























### **Earthwork**



















### **Pipes**





















## **Ramps & Stairs**







































## Walls





















## **Questions?**