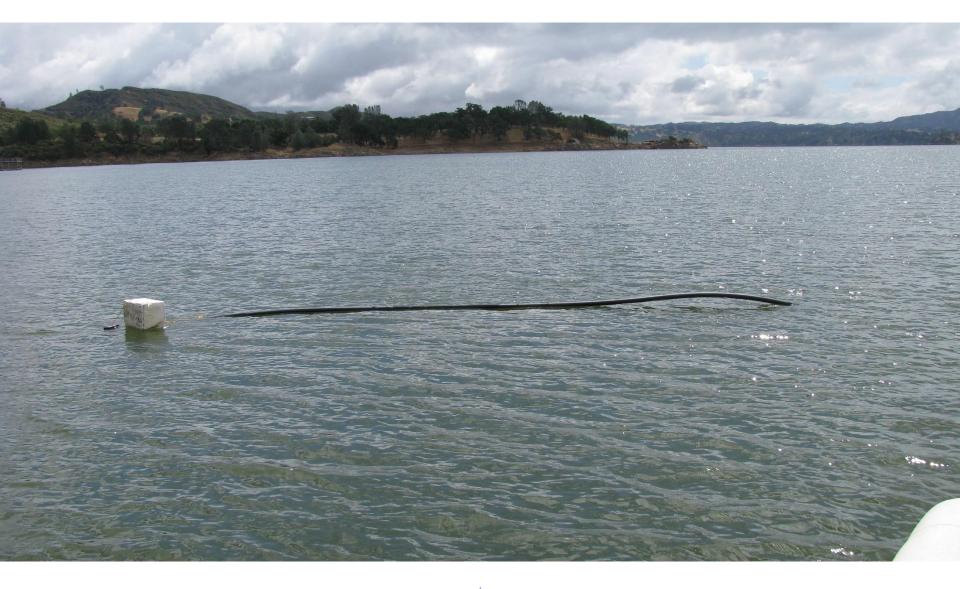

3 (703.6)                 |
| Jan   |                            |                              |                               | 748.6 (739.5)                | 721.9 (703.2)                 |





# Report Regarding Unauthorized Development, Pollution, and Debris In And Around Nacimiento Reservoir



### **Boat Dock Survey 2019**



### **Statistics**

- Survey on May 21-22. Visited 345 Docks
- Reservoir Elevation 786 ft.
- 58 Docks Unregistered/Could Not Determine Registration Status
- 78 Citations Issued (numbers illegible, maintenance required, garbage on dock, faulty flotation
- 136/345 = 39% Non-compliant



## **Boat Docks**























































### Garbage

























### **Earthwork**



















### **Pipes**





















## **Ramps & Stairs**







































## Walls





















## **Questions?**