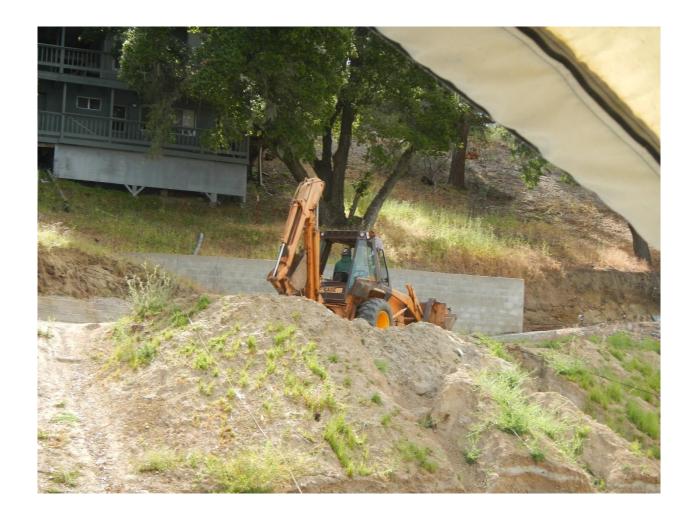

| 750.0 (741.0)                | 722.3 (703.6)                 |
| Jan   |                            |                              |                               | 748.6 (739.5)                | 721.9 (703.2)                 |





# Report Regarding Unauthorized Development, Pollution, and Debris In And Around Nacimiento Reservoir



### **Boat Dock Survey 2019**



### **Statistics**

- Survey on May 21-22. Visited 345 Docks
- Reservoir Elevation 786 ft.
- 58 Docks Unregistered/Could Not Determine Registration Status
- 78 Citations Issued (numbers illegible, maintenance required, garbage on dock, faulty flotation
- 136/345 = 39% Non-compliant



## **Boat Docks**























































### Garbage

























### **Earthwork**



















### **Pipes**





















## **Ramps & Stairs**







































## Walls





















## **Questions?**