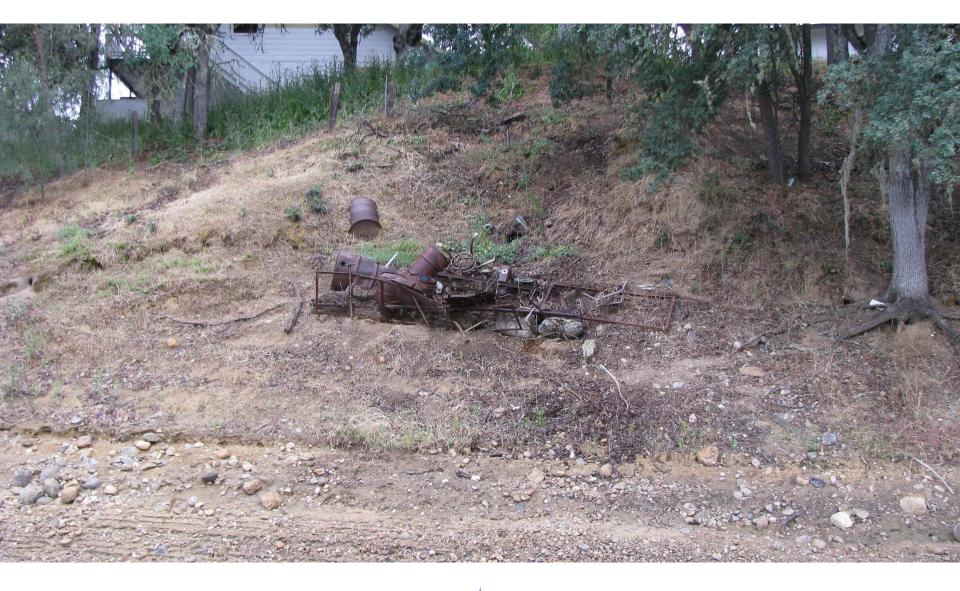

| 10                            | 750.0 (741.0)                | 722.3 (703.6)                 |
| Jan   |                            |                              |                               | 748.6 (739.5)                | 721.9 (703.2)                 |





# Report Regarding Unauthorized Development, Pollution, and Debris In And Around Nacimiento Reservoir



### **Boat Dock Survey 2019**



### **Statistics**

- Survey on May 21-22. Visited 345 Docks
- Reservoir Elevation 786 ft.
- 58 Docks Unregistered/Could Not Determine Registration Status
- 78 Citations Issued (numbers illegible, maintenance required, garbage on dock, faulty flotation
- 136/345 = 39% Non-compliant



## **Boat Docks**























































### Garbage

























### **Earthwork**



















### **Pipes**





















## **Ramps & Stairs**







































## Walls





















## **Questions?**