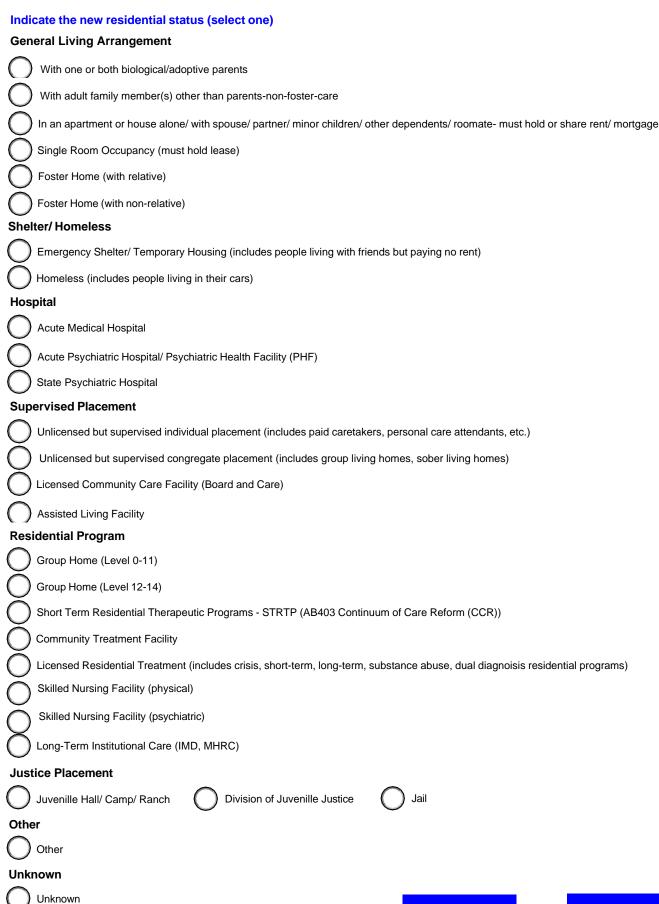

00 Status Change                      |  |
|                                                           |                                                         |  |
|                                                           | Indicate new W&I Code 300 status                        |  |
|                                                           | Removed from W&I Code 300 status                        |  |
|                                                           | Placed on W&I Code 300 status                           |  |

## **Emergency Intervention**

Date of Emergency Intervention

Indicate the type of emergency intervention (e.g., emergency room visit, crisis stabilization unit)

Physical Health Related

Mental Health/ Substance Abuse Related

Date of Residential Status Change