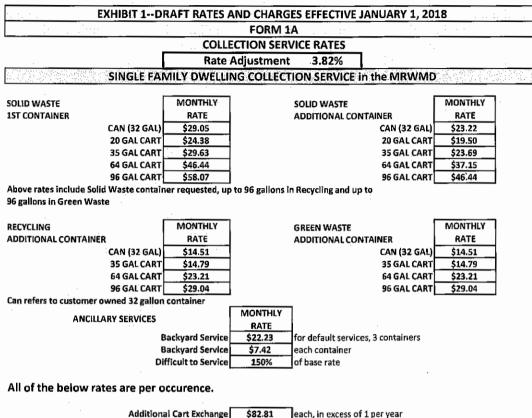

| EXHIBIT 1                             | DRAFT RATES A      | ND CHARGE            | S EFFECTIVE      | ANUARY 1, 201 | 8       |            |
|---------------------------------------|--------------------|----------------------|------------------|---------------|---------|------------|
|                                       |                    | FORM 18              |                  |               |         |            |
|                                       | COLLE              | CTION SERV           | ICE RATES        | _             |         |            |
|                                       | Rate               | Adjustment           | 2.69%            |               |         |            |
| SINGLE                                | FAMILY DWELLI      | NG COLLECT           | ION SERVICE      | in the SVSWA  |         |            |
|                                       | <b></b>            | 1                    |                  | Г             | MONTHLY | 1          |
|                                       | MONTHLY RATE       |                      | SOLID WASTE      |               | RATE    | 1          |
| 1ST CONTAINER                         | A 420.00           |                      | ADDITIONAL CO    |               |         | 1          |
| CAN (32 GA)                           |                    |                      |                  | CAN (32 GAL)  | \$24.07 | ł          |
| 20 GAL CAR                            |                    |                      |                  | 20 GAL CART   | \$20.19 |            |
| 35 GAL CAR                            | ·                  |                      |                  | 35 GAL CART   | \$24.53 | 4          |
| 64 GAL CAR                            |                    |                      |                  | 64 GAL CART   | \$38.48 | 1          |
| 96 GAL CAR                            |                    |                      |                  | 96 GAL CART   | \$48.11 | ]          |
| Above rates include Solid Waste conta | iner requested, up | to 96 gallons in f   | Recycling and up | to            |         |            |
| 96 gallons in Green Waste             |                    |                      |                  |               |         |            |
| RECYCLING                             |                    | 1                    | GREEN WASTE      | ſ             | MONTHLY | <b>i</b> . |
| ADDITIONAL CONTAINER                  | MONTHLY RATE       | ADDITIONAL CONTAINER |                  |               | RATE    | 1          |
| CAN (32 GAI                           | .) \$15.03         |                      |                  | CAN (32 GAL)  | \$15.03 | 1          |
| 35 GAL CAR                            | ·                  |                      |                  | 35 GAL CART   | \$15.33 | 1          |
| 64 GAL CAR                            |                    |                      |                  | 64 GAL CART   | \$24.06 |            |
| 96 GAL CAR                            |                    |                      |                  | 96 GAL CART   | \$30.07 | 1          |
| Can refers to customer owned 32 gall  |                    | l                    |                  |               | ,       | 1          |
| -                                     |                    | MONTHLY              |                  |               |         |            |
| ANCILLARY SERVICES                    |                    | DATE                 |                  |               |         |            |