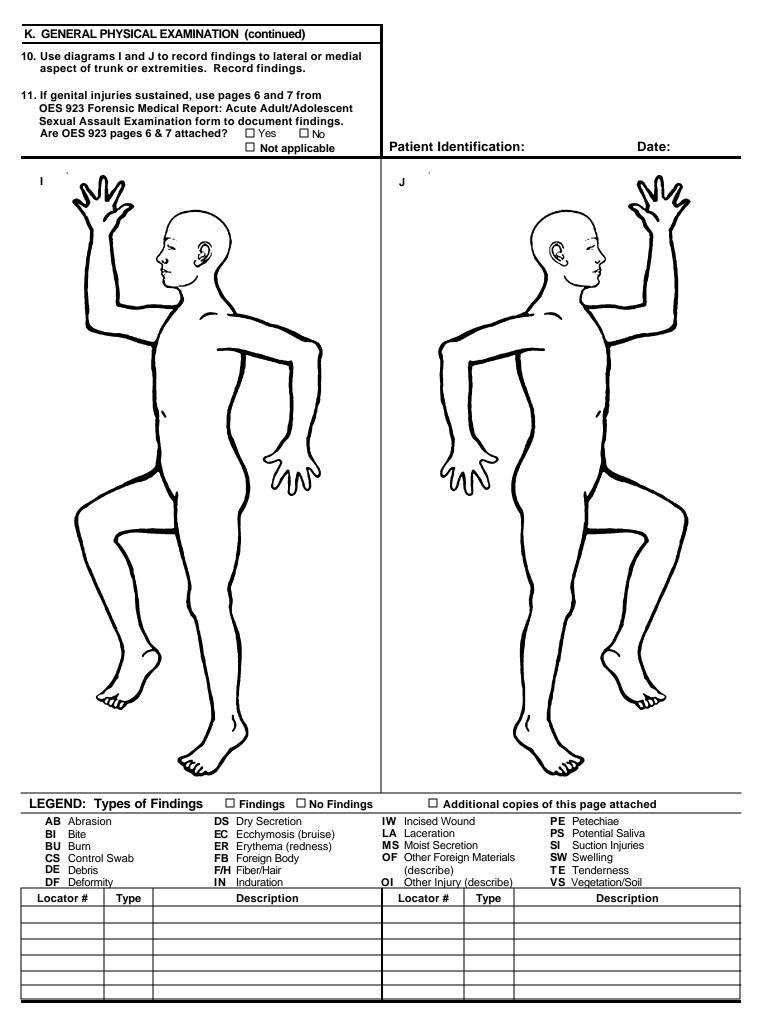

|            |                                                                                            |                                 |                       |                                                                                     |                 |
|                                                                                                                                    |                  |                                     |                                                |            |                                                                                            |                                 |                       |                                                                                     |                 |





| L. EVIDENCE COLLECT                          | ED AND SUBMITTED 1                 | TO CRIME LAB                    |                                                                      |             |                |  |  |  |
|----------------------------------------------|------------------------------------|---------------------------------|----------------------------------------------------------------------|-------------|----------------|--|--|--|
| 1. Clothing Collected                        | Clothing Placed in<br>Evidence Kit | Clothing Placed in<br>Paper Bag |                                                                      |             |                |  |  |  |
| Bra 🛛                                        |                                    |