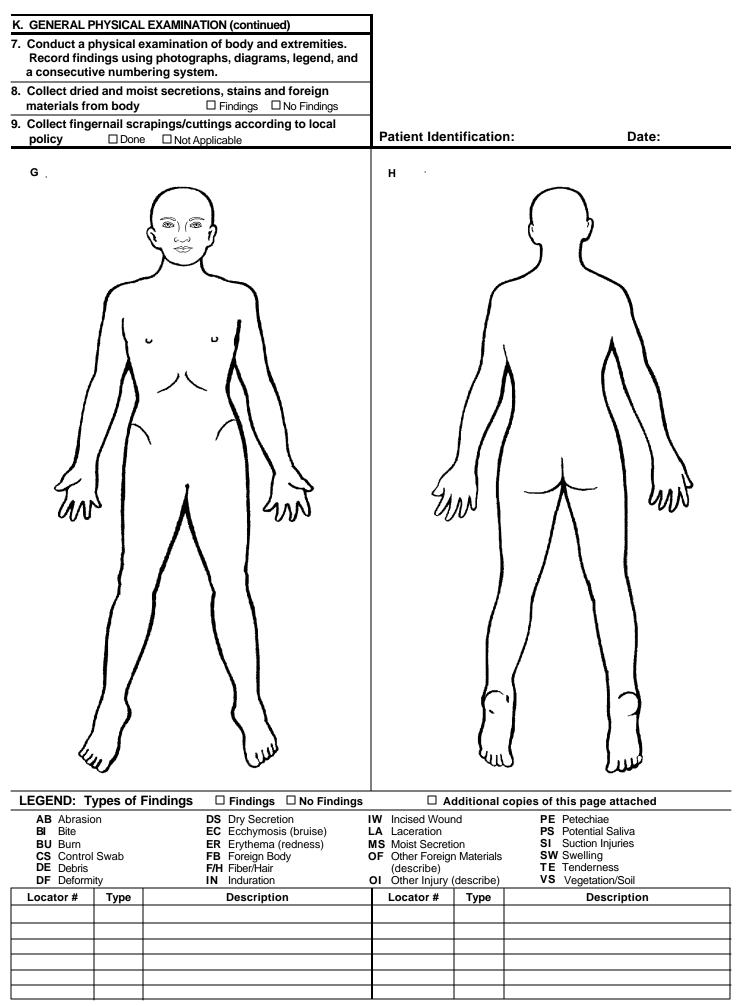

|            |                                                                                            |                                 |                       |                                                                                     |                 |
|                                                                                                                                    |                  |                                     |                                                |            |                                                                                            |                                 |                       |                                                                                     |                 |





| L. EVIDENCE COLLECT                          | ED AND SUBMITTED 1                 | TO CRIME LAB                    |                                                                      |             |                |  |  |  |
|----------------------------------------------|------------------------------------|---------------------------------|----------------------------------------------------------------------|-------------|----------------|--|--|--|
| 1. Clothing Collected                        | Clothing Placed in<br>Evidence Kit | Clothing Placed in<br>Paper Bag |                                                                      |             |                |  |  |  |
| Bra 🛛                                        |                                    |